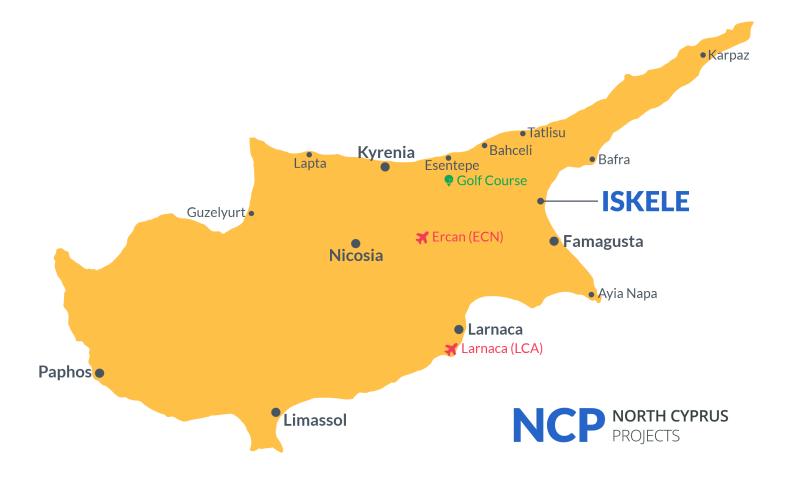

## **Project Location**

This grand project is located in Long Beach, Iskele in North Cyprus

| Cafes and Restaurants   | 1 min  |
|-------------------------|--------|
| Bars and Clubs          | 1 min  |
| Pharmacy                | 2 mins |
| Supermarket             | 3 mins |
| 5 Star Hotel and Casino | 5 mins |

| Long Beach Beach Club    | 5 mins  |
|--------------------------|---------|
| Famagusta State Hospital | 10 mins |
| Salamis Ancient City     | 13 mins |
| Ercan Airport            | 40 mins |
| Larnaca Airport          | 65 mins |