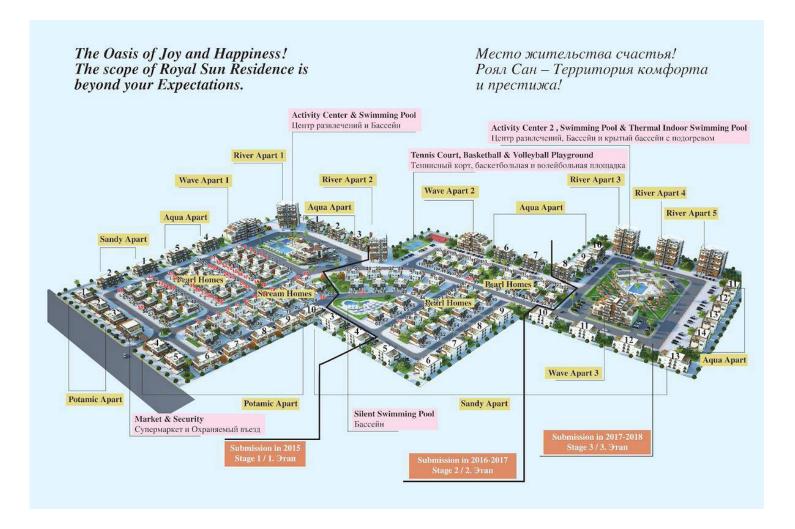

Long Beach, North Cyprus

• Property Ref: 1766

£108,000





53 m<sup>2</sup>

1 Bedroom





1 Bathroom

November 2022 Completion

**Exterior Images** 













**Floor Plan** 

PRODUCED BY AN AUTODESK EDUCATIONAL PRODUCT

RODUCED AN AUTODESK EDUCATIONAL PRODUCT 150 372 90 60 WC+DUS 2 YATAK ODASI 2 60 555 SALON+MUTFAK 2 +0.51 g 100 GIRIŞ +0.10 H0.10 220 РРОВИСЕВ ВУ АИ АUTODESK EDUCATIONAL PRODUCT

PRODUCED BY AN AUTODESK EDUCATIONAL PRODUC

PRODUCED BY AN AUTODESK EDUCATIONAL PRODUCT

PRODUCED BY AN AUTODESK EDUCATIONAL PRODUCT

**Floor Plan** 

PRODUCED BY AN AUTODESK EDUCATIONAL PRODUCT



#### РRODUCED ВУ АИ АUTODESK EDUCATIONAL РRODUCT



PRODUCED BY AN AUTODESK EDUCATIONAL PRODUCT

PRODUCED BY AN AUTODESK EDUCATIONAL PRODUCT

### Site Plan

#### Iskele Long Beach, North Cyprus





## **Project Location**

This grand project is located in Long Beach, Iskele in North Cyprus



| Cafes and Restaurants   | 1 min  |
|-------------------------|--------|
| Bars and Clubs          | 1 min  |
| Pharmacy                | 2 mins |
| Supermarket             | 3 mins |
| 5 Star Hotel and Casino | 5 mins |

| Long Beach Beach Club    | 5 mins  |
|--------------------------|---------|
| Famagusta State Hospital | 10 mins |
| Salamis Ancient City     | 13 mins |
| Ercan Airport            | 40 mins |
| Larnaca Airport          | 65 mins |



### **About the Project**

The recently completed Royal Sun Elite project has an incredible mix of modern conveniences and beachside luxuries rolled into one. Each spacious condo is housed in a private and secure community that provides lus