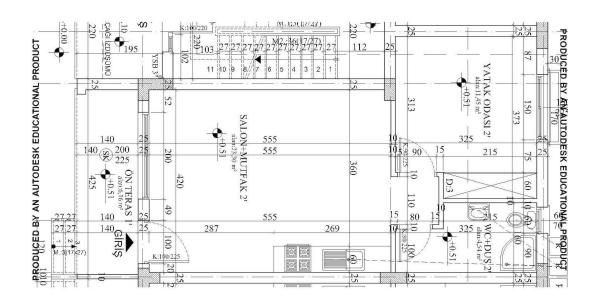

**Floor Plan** 

PRODUCED BY AN AUTODESK EDUCATIONAL PRODUCT

RODUCED AN AUTODESK EDUCATIONAL PRODUCT 150 372 90 60 WC+DUS 2 YATAK ODASI 2 60 555 SALON+MUTFAK 2 +0.51 g 100 GIRIŞ +0.10 H0.10 220 РРОВИСЕВ ВУ АИ АUTODESK EDUCATIONAL PRODUCT

PRODUCED BY AN AUTODESK EDUCATIONAL PRODUC

PRODUCED BY AN AUTODESK EDUCATIONAL PRODUCT

PRODUCED BY AN AUTODESK EDUCATIONAL PRODUCT

**Floor Plan** 

PRODUCED BY AN AUTODESK EDUCATIONAL PRODUCT