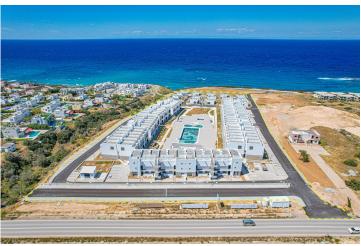

### **About the Project**

White Cliff Homes is set on a beautiful seafront location in Bahceli, North Cyprus. This development is made up of garden studios, one-bedroom penthouse apartments and three-bedroom bungalows. The three-bedroom bungalows each have their own garden, large rooftop terrace and optional private swimming pool.

We have adopted a terraced-based design on the land to ensure that homeowners are able to enjoy unobstructed views of the Mediterranean Sea.

The project sits just 7 minutes away from a maintained beach accessed via the old coastal road. This is a unique property investment opportunity in Northern Cyprus with its amazing location.