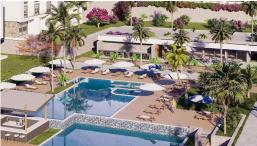

Bahceli, Kyrenia East, North Cyprus

- Property Ref: 1775
- The complex will house many facilities including, anti-ageing & rejuvenation treatments, spa, gym, indoor and outdoor swimming pools, a restaurant and many more
- Limited availability remaining on this super complex, 98% of the properties have been sold
- The value of your property investment is highly likely to increase 35% within 2 years
- Located in the beautiful area of Tatlisu with stunning sea and mountain views
- Only 7 minutes walk from the beach

Starting from £170,000













1 Bathroom

9 Months Instalments



Completion



**Exterior Images** 













**Interior Images** 













**Floor Plan** 



### **Facilities**











### Site Plan

#### Bahceli, Kyrenia East, North Cyprus



## **Project Loc