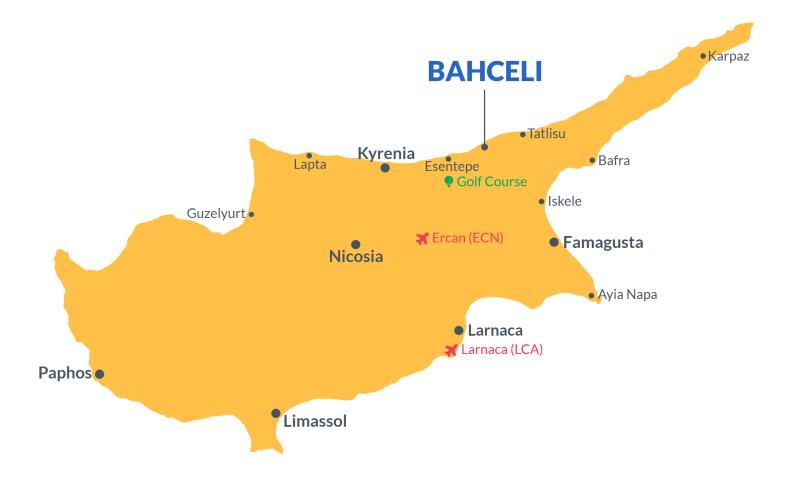

## **Project Location**

This project is located in **Bahceli** 

| Esentepe Village     | 2 mins  |
|----------------------|---------|
| Supermarket          | 2 mins  |
| Pharmacy             | 2 mins  |
| Bars and Clubs       | 3 mins  |
| Korineum Golf Course | 10 mins |

| Acapulco Spa Resort  | 20 mins |
|----------------------|---------|
| Suat Gunsel Hospital | 20 mins |
| Kyrenia Town Centre  | 30 mins |
| Ercan Airport        | 60 mins |
| Larnaca Airport      | 70 mins |