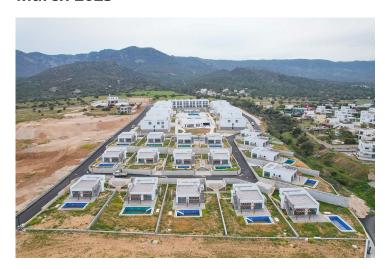

Airport        | 60 mins |
| Larnaca Airport      | 70 mins |



### **About the Project**

White Cliff Homes is set on a beautiful seafront location in Bahceli, North Cyprus. This development is made up of garden studios, one-bedroom penthouse apartments and three-bedroom bungalows. The three-bedroom bungalows each have their own garden, large rooftop terrace and optional private swimming pool.

We have adopted a terraced-based design on the land to ensure that homeowners are able to enjoy unobstructed views of the Mediterranean Sea.

The project sits just 7 minutes away from a maintained beach accessed via the old coastal road. This is a unique property investment opportunity in Northern Cyprus with its amazing location.



**Construction Status** 

**April 2025** 









March 2025



## **Payment Plan For This Property Type**

**Property Info** 

| Туре                          | No                   |
|-------------------------------|----------------------|
| 1 Bedroom Garden<br>Apartment | G8                   |
| Block                         | Floor                |
| E                             | 1                    |
| Interior                      | Balcony Terrace      |
| 50.00 m <sup>2</sup>          | 10.00 m <sup>2</sup> |
| Rooftop                       | Total Living Space   |
| 30.00 m <sup>2</sup>          | 90.00 m <sup>2</sup> |

## **Payment Plan For This Property Type**

#### **Payment Plan**

Current Date Start Date Delivery Date Price Initial Payment Amount May 2025 January 2023 March 2026 £170,000 £85,000 50%

#### **50%** of the installment