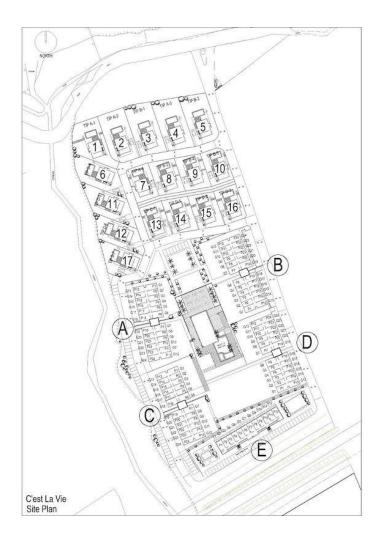

Bahceli, Kyrenia East, North Cyprus

- Property Ref: 1775
- The complex will house many facilities including, anti-ageing & rejuvenation treatments, spa, gym, indoor and outdoor swimming pools, a restaurant and many more
- Limited availability remaining on this super complex, 98% of the properties have been sold
- The value of your property investment is highly likely to increase 35% within 2 years
- Located in the beautiful area of Tatlisu with stunning sea and mountain views
- Only 7 minutes walk from the beach

Starting from £170,000













1 Bathroom

9 Months Instalments



Completion



**Exterior Images** 













**Interior Images** 













**Floor Plan** 



### **Facilities**











### Site Plan

#### Bahceli, Kyrenia East, North Cyprus



## **Project Location**

This project is located in **Bahceli** 



| Esentepe Village     | 2 mins  |
|----------------------|---------|
| Supermarket          | 2 mins  |
| Pharmacy             | 2 mins  |
| Bars and Clubs       | 3 mins  |
| Korineum Golf Course | 10 mins |

| Acapulco Spa Resort  | 20 mins |
|----------------------|---------|
| Suat Gunsel Hospital | 20 mins |
| Kyrenia Town Centre  | 30 mins |
| Ercan Airport        | 60 mins |
| Larnaca Airport      | 70 mins |



### **About the Project**

White Cliff Homes is set on a beautiful seafront location in Bahceli, North Cyprus. This development is made up of garden studios, one-bedroom penthouse apartments and three-bedroom bungalows. The three-bedroom bungalows each have their own garden, large rooftop terrace and opti