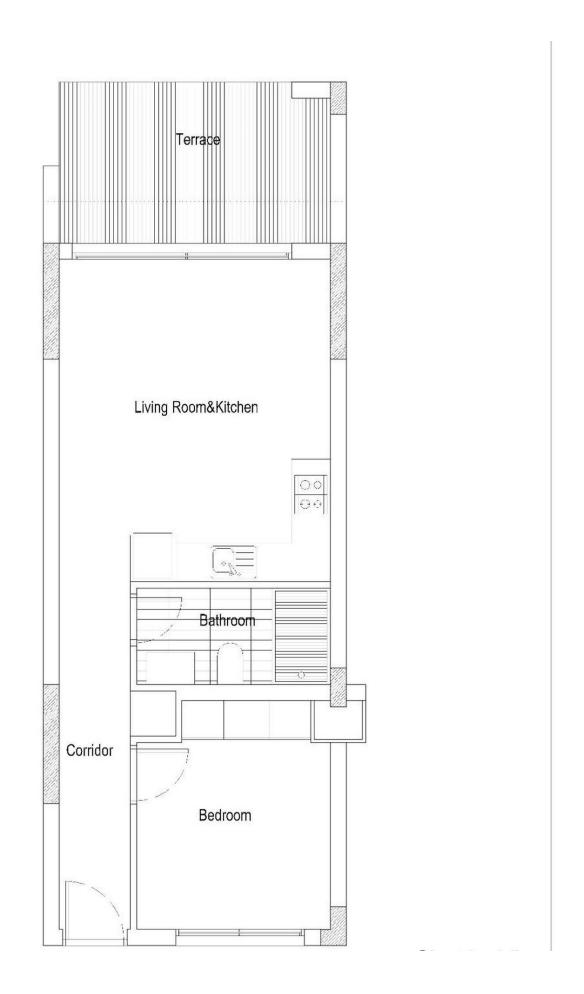

Starting from £170,000

1 Bathroom

9 Months Instalments

Completion

**Exterior Images** 

**Interior Images** 

**Floor Plan** 

## **Payment Plan For This Property Type**

**Property Info** 

| Туре                          | No                   |
|-------------------------------|----------------------|
| 1 Bedroom Garden<br>Apartment | G8                   |
| Block                         | Floor                |
| E                             | 1                    |
| Interior                      | Balcony Terrace      |
| 50.00 m <sup>2</sup>          | 10.00 m <sup>2</sup> |
| Rooftop                       | Total Living Space   |
| 30.00 m <sup>2</sup>          | 90.00 m <sup>2</sup> |