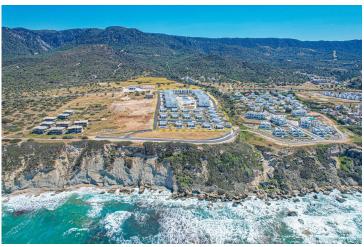

### **About the Project**

White Cliff Homes is set on a beautiful seafront location in Bahceli, North Cyprus. This development is made up of garden studios, one-bedroom penthouse apartments and three-bedroom bungalows. The three-bedroom bungalows each have their own garden, large rooftop terrace and optional private swimming pool.

We have adopted a terraced-based design on the land to ensure that homeowners are able to enjoy unobstructed views of the Mediterranean Sea.

The project sits just 7 minutes away from a maintained beach accessed via the old coastal road. This is a unique property investment opportunity in Northern Cyprus with its amazing location.