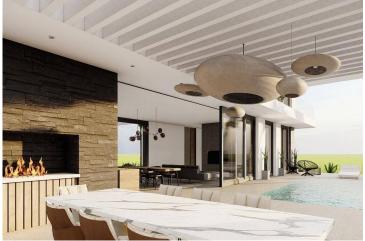

£610,000

4 Bedrooms

4 Bathrooms

13 Months Instalments

**Exterior Images** 

**Interior Images** 

**Floor Plan** 

Each of the styles of homes is simply stunning with rich wood and crisp stone fixtures and finishings being theme throughout. High ceilings bring a sense of extra space from above, and the wide floor-to-ceiling windows cascade in plenty of natural light throughout the entire open floor plan. Stylish pendant lighting hangs overhead and statement fireplaces are set to keep everyone warm all year round.

Sparkling in-ground pools are available for the kids to run wild in the sun or for just a relaxing float in the crystal waters (private for the houses, communal for the apartments).

Situated within the town of Bogaz, you will never be far from a range of entertainment, shopping, and nightlife options. The town is famous for its fish restaurants and taverns, and daily living is made easy with a selection of supermarkets. Hit the town and enjoy all the bars, cafes, and clubs that this one-of-a-kind location offers.