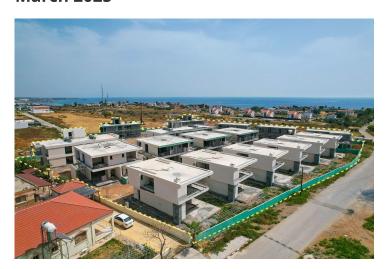

oor-to-ceiling windows cascade in plenty of natural light throughout the entire open floor plan. Stylish pendant lighting hangs overhead and statement fireplaces are set to keep everyone warm all year round.

Sparkling in-ground pools are available for the kids to run wild in the sun or for just a relaxing float in the crystal waters (private for the houses, communal for the apartments).

Situated within the town of Bogaz, you will never be far from a range of entertainment, shopping, and nightlife options. The town is famous for its fish restaurants and taverns, and daily living is made easy with a selection of supermarkets. Hit the town and enjoy all the bars, cafes, and clubs that this one-of-a-kind location offers.



**Construction Status** 

**April 2025** 









**March 2025** 



## **Payment Plan For This Property Type**

**Property Info** 

| Туре                  | No                    |
|-----------------------|-----------------------|
| 4 Bedroom Villa       | 14                    |
| Block                 | Floor                 |
| С                     | 0                     |
| Interior              | Total Living Space    |
| 370.40 m²             | 370.40 m <sup>2</sup> |
| Plot                  |                       |
| 412.50 m <sup>2</sup> |                       |

#### **Payment Plan For This Property Type**

#### **Payment Plan**

Current Date Start Date Delivery Date Price Initial Payment Amount
May 2025 January 2024 December 2025 £610,000 £213,500 35%

#### **45%** of the installment payment plan

| 1. Installment June 2025      | £39,215