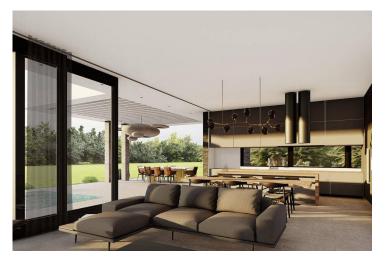

Each of the styles of homes is simply stunning with rich wood and crisp stone fixtures and finishings being theme throughout. High ceilings bring a sense of extra space from above, and the wide floor-to-ceiling windows cascade in plenty of natural light throughout the entire open floor plan. Stylish pendant lighting hangs overhead and statement fireplaces are set to keep everyone warm all year round.