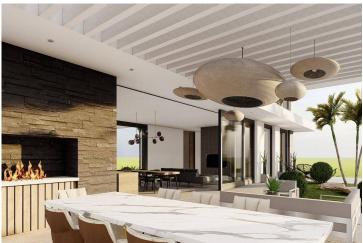

Each of the styles of homes is simply stunning with rich wood and crisp stone fixtures and finishings being theme throughout. High ceilings bring a sense of extra space from above, and the wide floor-to-ceiling windows cascade in plenty of natural light throughout the entire open floor plan. Stylish pendant lighting hangs overhead and statement fireplaces are set to keep everyone warm all year round.