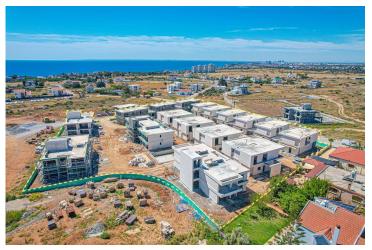

Bogaz, Iskele Bogaz, North Cyprus

Property Ref: 177

- These bold four bedroom mansions are ideal for anyone wanting a luxury home
- They have impressive views of the Bogaz coastline
- Access to a large communal swimming pool within the complex, or a private pool is optional
- Close to supermarkets, pharmacies, restaurants and local taverns
- 365 days of serene summer

It is set to be thoughtfully placed on a small hill, ensuring the residents will be able to enjoy gorgeous views of the Iskele coastline from an elevated vantage point. Totalling 34 properties, take your pick of either the one- or two-bedroom apartments, the three-bedroom detached and semi-detached homes, and the four-bedroom villas.