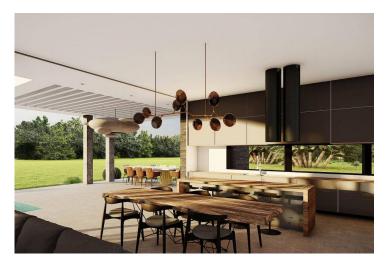

£610,000

4 Bedrooms

4 Bathrooms

13 Months Instalments

**Exterior Images** 

**Interior Images** 

**Floor Plan** 

Each of the styles of homes is simply stunning with rich wood and crisp stone fixtures and finishings being theme throughout. High ceilings bring a sense of extra space from above, and the wide floor-to-ceiling windows cascade in plenty of natural light throughout the entire open floor plan. Stylish pendant lighting hangs overhead and statement fireplaces are set to keep everyone warm all year round.