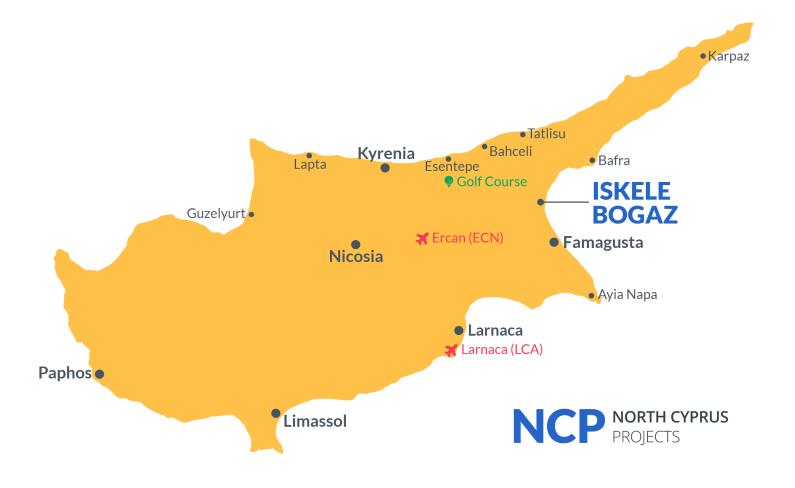

#### **Project Location**

This project is located in **Bogaz**, Iskele, in North Cyprus

| Beach Club        | 3 mins |
|-------------------|--------|
| Bogaz Town Centre | 5 mins |
| Local Taverns     | 5 mins |
| Supermarket       | 6 mins |
| Pharmacy          | 6 mins |

| Bars and Clubs           | 8 mins  |
|--------------------------|---------|
| Long Beach               | 10 mins |
| Famagusta State Hospital | 20 mins |
| Famagusta City Centre    | 25 mins |
| Ercan Airport            | 45 mins |