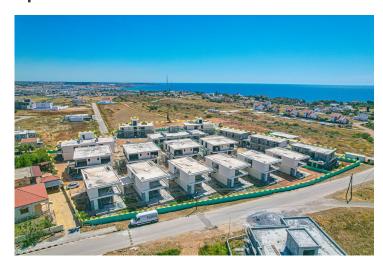

Bogaz, Iskele Bogaz, North Cyprus

Property Ref: 177

- These bold four bedroom mansions are ideal for anyone wanting a luxury home
- They have impressive views of the Bogaz coastline
- Access to a large communal swimming pool within the complex, or a private pool is optional
- Close to supermarkets, pharmacies, restaurants and local taverns
- 365 days of serene summer

It is set to be thoughtfully placed on a small hill, ensuring the residents will be able to enjoy gorgeous views of the Iskele coastline from an elevated vantage point. Totalling 34 properties, take your pick of either the one- or two-bedroom apartments, the three-bedroom detached and semi-detached homes, and the four-bedroom villas.