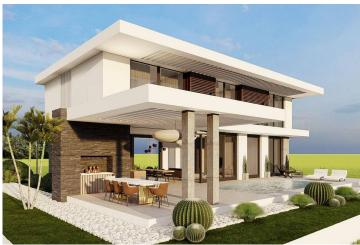

Bogaz, Iskele Bogaz, North Cyprus

Property Ref: 177

- These bold four bedroom mansions are ideal for anyone wanting a luxury home
- They have impressive views of the Bogaz coastline
- Access to a large communal swimming pool within the complex, or a private pool is optional
- Close to supermarkets, pharmacies, restaurants and local taverns
- 365 days of serene summer

It is set to be thoughtfully placed on a small hill, ensuring the residents will be able to enjoy gorgeous views of the Iskele coastline from an elevated vantage point. Totalling 34 properties, take your pick of either the one- or two-bedroom apartments, the three-bedroom detached and semi-detached homes, and the four-bedroom villas.

Each of the styles of homes is simply stunning with rich wood and crisp stone fixtures and finishings being theme throughout. High ceilings bring a sense of extra space from above, and the wide floor-to-ceiling windows cascade in plenty of natural light throughout the entire open floor plan. Stylish pendant lighting hangs overhead and statement fireplaces are set to keep everyone warm all year round.