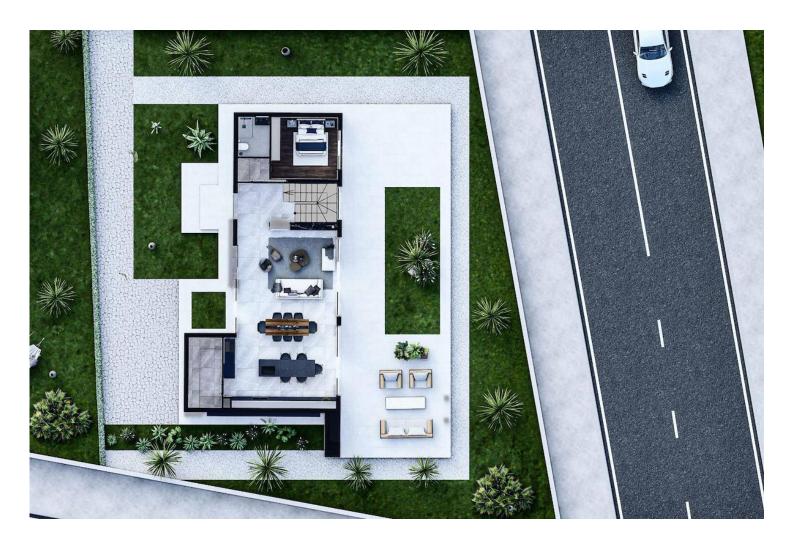

## **Payment Plan For This Property Type**

**Property Info** 

| Туре                  | No                    |
|-----------------------|-----------------------|
| 4 Bedroom Villa       | 14                    |
| Block                 | Floor                 |
| С                     | 0                     |
| Interior              | Total Living Space    |
| 370.40 m²             | 370.40 m <sup>2</sup> |
| Plot                  |                       |
| 412.50 m <sup>2</sup> |                       |