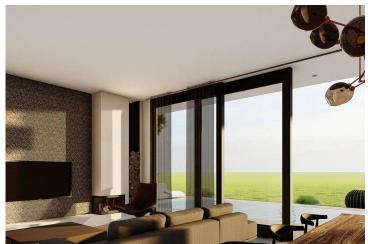

Each of the styles of homes is simply stunning with rich wood and crisp stone fixtures and finishings being theme throughout. High ceilings bring a sense of extra space from above, and the wide floor-to-ceiling windows cascade in plenty of natural light throughout the entire open floor plan. Stylish pendant lighting hangs overhead and statement fireplaces are set to keep everyone warm all year round.