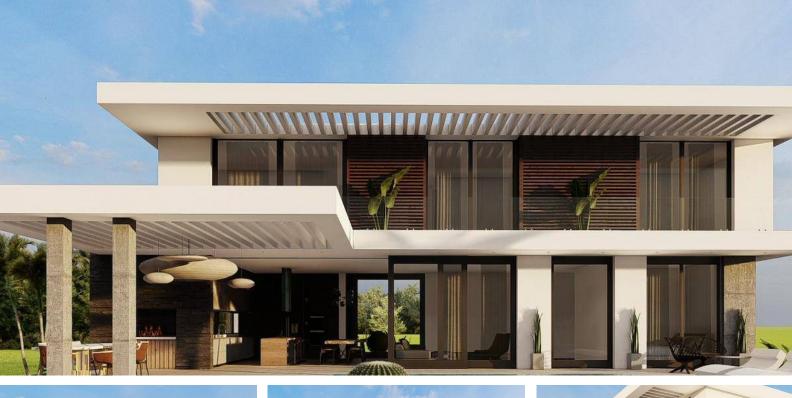

Bogaz, Iskele Bogaz, North Cyprus

Property Ref: 177

- These bold four bedroom mansions are ideal for anyone wanting a luxury home
- They have impressive views of the Bogaz coastline
- Access to a large communal swimming pool within the complex, or a private pool is optional
- Close to supermarkets, pharmacies, restaurants and local taverns
- 365 days of serene summer

#### **About the Project**

Indulge yourself in an idyllic Cypriot lifestyle and make the move to an exciting new project that is sure to impress a wide range of astute property buyers. Whether you are looking to make a permanent move or secure one of these properties as a holiday home, you will look no further than this.

It is set to be thoughtfully placed on a small hill, ensuring the residents will be able to enjoy gorgeous views of the Iskele coastline from an elevated vantage point. Totalling 34 properties, take your pick of either the one- or two-bedroom apartments, the three-bedroom detached and semi-detached homes, and the four-bedroom villas.

Each of the styles of homes is simply stunning with rich wood and crisp stone fixtures and finishings being theme throughout. High ceilings bring a sense of extra space from above, and the wide floor-to-ceiling windows cascade in plenty of natural light throughout the entire open floor plan. Stylish pendant lighting hangs overhead and statement fireplaces are set to keep everyone warm all year round.