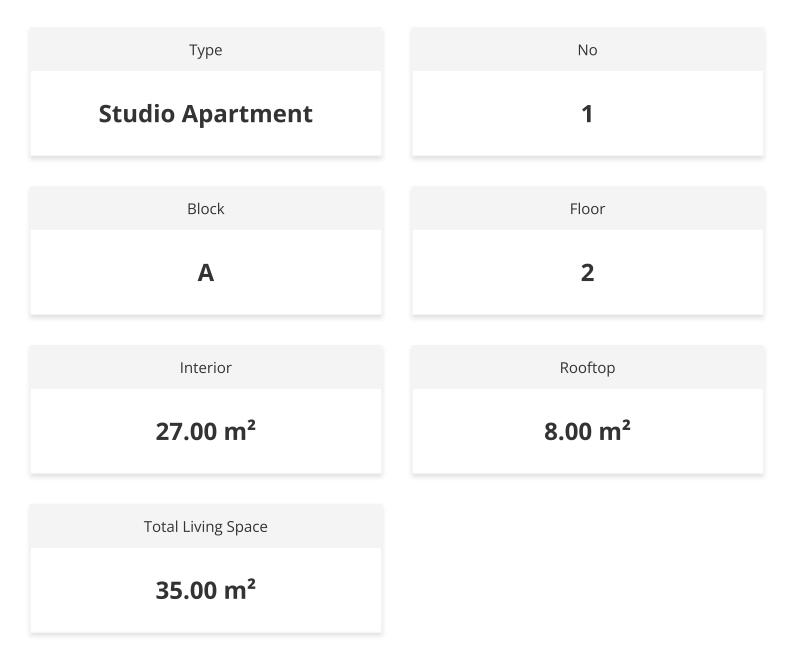

op floors, providing breathtaking views where the sea and sky merge seamlessly—a perfect setting for relaxation and unforgettable moments.

Residents can explore a lifestyle enriched by lush landscaping, dedicated parking spaces, and high-end amenities. The architecture prioritizes natural light and functional design, delivering an inviting and sophisticated living experience. Strategically located, the property offers easy access to major attractions and urban centers, making it an ideal choice for both permanent residence and investment.

This project represents more than just a home—it embodies a lifestyle of comfort, elegance, and connection with nature.



**Construction Status** 

#### April 2025



March 2025





### **Payment Plan For This Property Type**

#### **Property Info**





### **Payment Plan For This Property Type**

**Payment Plan** 

|                               | art Date<br>arch 2025 | Delivery D<br>March 2 |             | Price<br><b>£91,500</b> | Initial Pay<br><b>£32,025</b> | /ment Amoun<br>35% |
|-------------------------------|-----------------------|-----------------------|-------------|-------------------------|-------------------------------|--------------------|
| <b>65%</b> of the installment | payment plan          |                       |             |                         |                               |                    |
| 1. Installment June 202       | 25 :                  | £1,750                | 25. Install | ment June 2027          |                               | £1,750             |
| 2. Installment July 2025