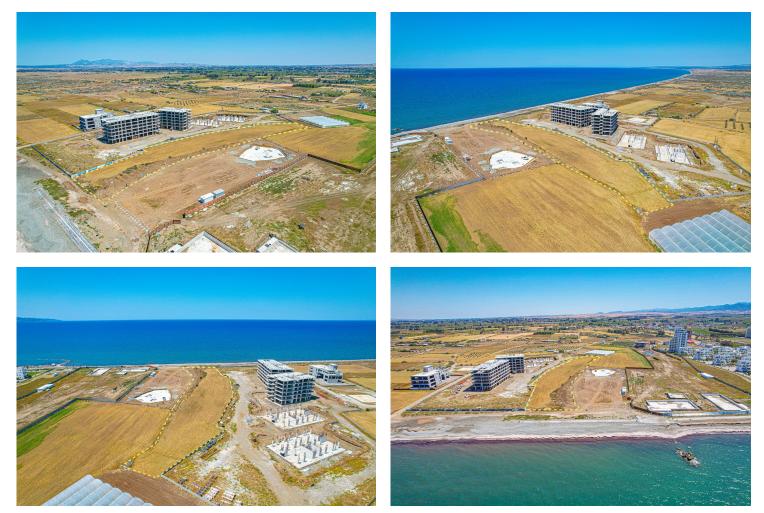

£91,500

35 m<sup>2</sup> to 64 m<sup>2</sup>

Studio

1 Bathroom

34 Months Instalments

March 2028 Completion

**Exterior Images** 

**Interior Images** 

### **About the Project**

This coastal residential project in North Cyprus offers a harmonious blend of modern living, natural beauty, and luxury. Spread across 1,600 m<sup>2</sup> of prime seafront land, the development features 190 residences, thoughtfully distributed across two blocks with 12 distinct layouts, catering to diverse lifestyle preferences.

Designed with sustainability and aesthetics in mind, the project boasts over 6,300 m<sup>2</sup> of green spaces, ensuring residents enjoy a serene environment. Each building incorporates infinity pools on the top floors, providing breathtaking views where the sea and sky merge seamlessly—a perfect setting for relaxation and unforgettable moments.

Residents can explore a lifestyle enriched by lush landscaping, dedicated parking spaces, and high-end amenities. The architecture prioritizes natural light and functional design, delivering an inviting and sophisticated living experience. Strategically located, the property offers easy access to major attractions and urban centers, making it an ideal choice for both permanent residence and investment.