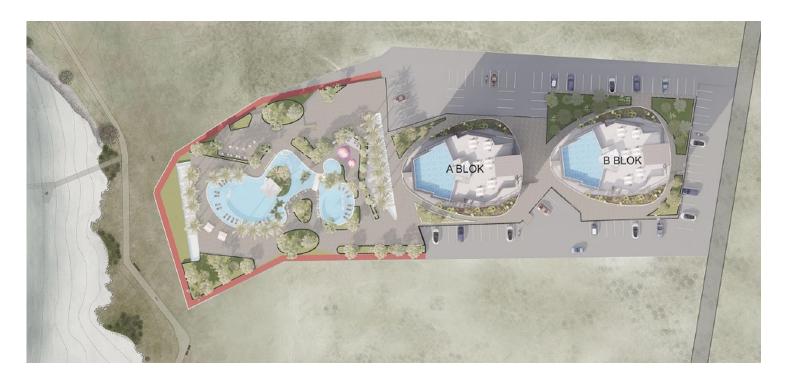

### Site Plan

### **About the Project**

This coastal residential project in North Cyprus offers a harmonious blend of modern living, natural beauty, and luxury. Spread across 1,600 m<sup>2</sup> of prime seafront land, the development features 190 residences, thoughtfully distributed across two blocks with 12 distinct layouts, catering to diverse lifestyle preferences.

Designed with sustainability and aesthetics in mind, the project boasts over 6,300 m<sup>2</sup> of green spaces, ensuring residents enjoy a serene environment. Each building incorporates infinity pools on the top floors, providing breathtaking views where the sea and sky merge seamlessly—a perfect setting for relaxation and unforgettable moments.

Residents can explore a lifestyle enriched by lush landscaping, dedicated parking spaces, and high-end amenities. The architecture prioritizes natural light and functional design, delivering an inviting and sophisticated living experience. Strategically located, the property offers easy access to major attractions and urban centers, making it an ideal choice for both permanent residence and investment.