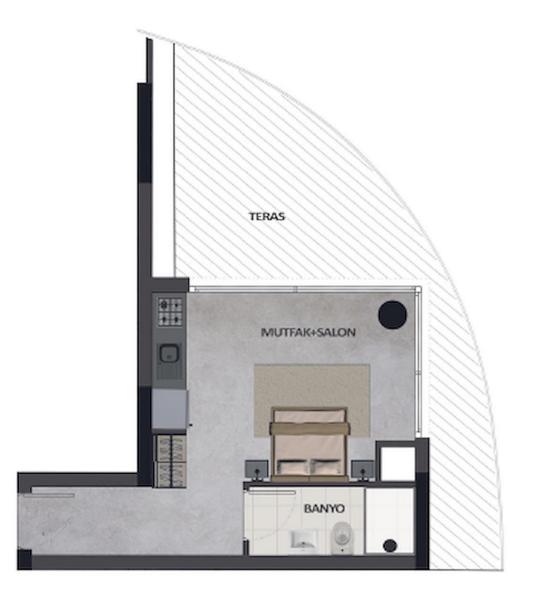

#### Gaziveren, Guzelyurt, North Cyprus

- Property Ref: 1788
- Beachfront project.
- Infinity Pools.
- Extensive green areas. Dedicated Parking.
- Modern design and sustainability.
- Flexible payment plan.

£91,500





35 m<sup>2</sup> to 64 m<sup>2</sup>

Studio



1 Bathroom

34 Months Instalments



March 2028 Completion



**Exterior Images** 





**Interior Images** 





**Floor Plan** 

# STUDIO DAİRE TİP 2: 44,7 m<sup>2</sup>





A BLOK KAT: 1 - 7

## Facilities





### Site Plan

#### Gaziveren, Guzelyurt, North Cyprus





### **Project Location**

The project is located on the Mediterranean coast in the Gaziveren area.



| Pharmacy                     | 1 min   | Lefke           | 20 mins |
|------------------------------|---------|-----------------|---------|
| Supermarket                  | 1 min   | Nicosia         | 40 mins |
| Beach                        | 1 min   | Ercan Airport   | 60 mins |
| European University of Lefke | 12 mins | Larnaca Airport | 80 mins |
| Guzelyurt                    | 12 mins |                 |         |



### **About the Project**

This coastal residential project in North Cyprus offers a harmonious blend of modern living, natural beauty, and luxury. Spread across 1,600