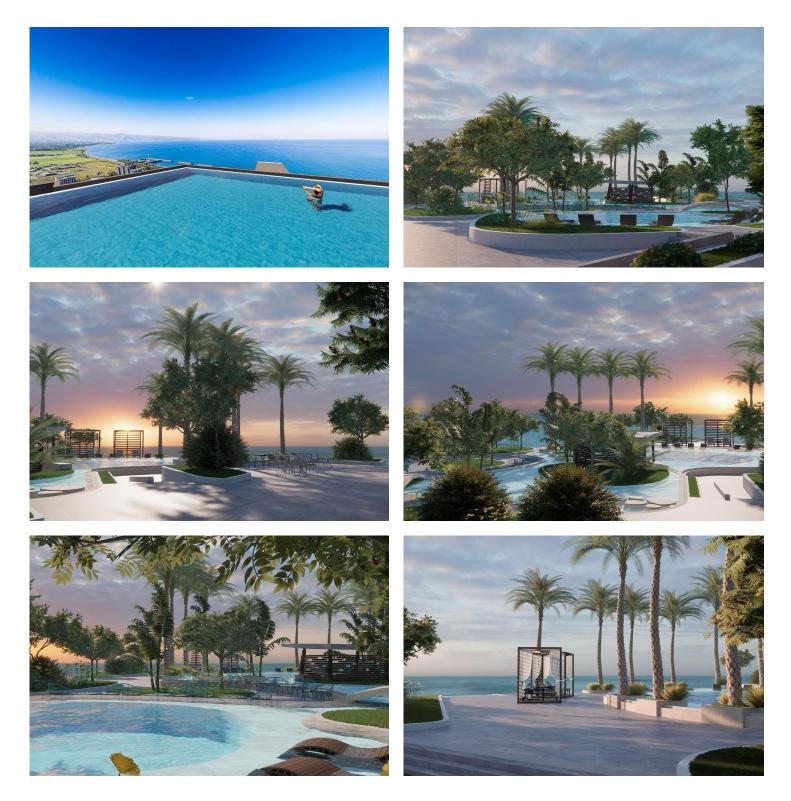

Designed with sustainability and aesthetics in mind, the project boasts over 6,300 m<sup>2</sup> of green spaces, ensuring residents enjoy a serene environment. Each building incorporates infinity pools on the top floors, providing breathtaking views where the sea and sky merge seamlessly—a perfect setting for relaxation and unforgettable moments.

Residents can explore a lifestyle enriched by lush landscaping, dedicated parking spaces, and high-end amenities. The architecture prioritizes natural light and functional design, delivering an inviting and sophisticated living experience. Strategically located, the property offers easy access to major attractions and urban centers, making it an ideal choice for both permanent residence and investment.