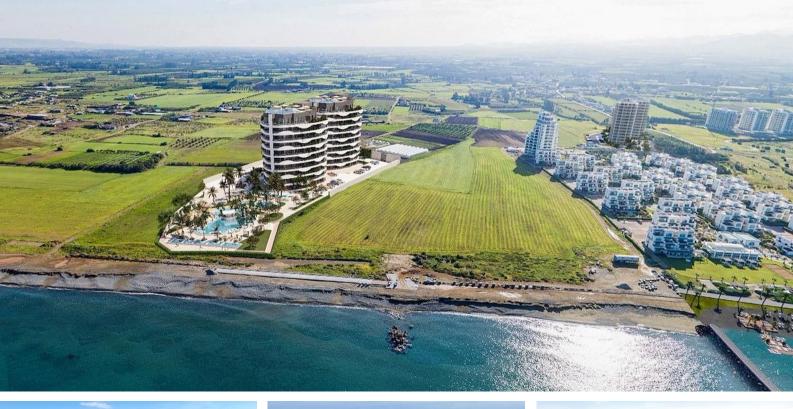

#### Gaziveren, Guzelyurt, North Cyprus

- Property Ref: 1788
- Beachfront project.
- Infinity Pools.
- Extensive green areas. Dedicated Parking.
- Modern design and sustainability.
- Flexible payment plan.

#### Gaziveren, Guzelyurt, North Cyprus

### **Project Location**

The project is located on the Mediterranean coast in the Gaziveren area.

| Pharmacy                     | 1 min   | Lefke           | 20 mins |
|------------------------------|---------|-----------------|---------|
| Supermarket                  | 1 min   | Nicosia         | 40 mins |
| Beach                        | 1 min   | Ercan Airport   | 60 mins |
| European University of Lefke | 12 mins | Larnaca Airport | 80 mins |
| Guzelyurt                    | 12 mins |                 |         |

### **About the Project**

This coastal residential project in North Cyprus offers a harmonious blend of modern living, natural beauty, and luxury. Spread across 1,600 m<sup>2</sup> of prime seafront land, the development features 190 residences, thoughtfully distributed across two blocks with 12 distinct layouts, catering to diverse lifestyle preferences.