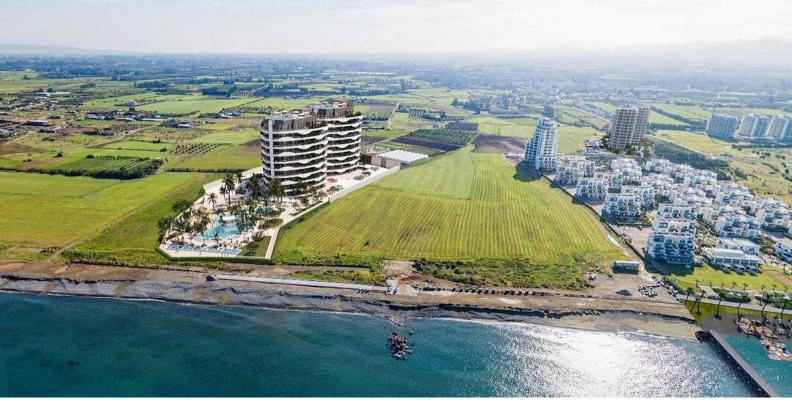

Gaziveren, Guzelyurt, North Cyprus

- Property Ref: 1790
- Beachfront project.
- Infinity Pools.
- Extensive green areas. Dedicated Parking.
- Modern design and sustainability.
- Flexible payment plan.

£199,000

#### **About the Project**

This coastal residential project in North Cyprus offers a harmonious blend of modern living, natural beauty, and luxury. Spread across 1,600 m<sup>2</sup> of prime seafront land, the development features 190 residences, thoughtfully distributed across two blocks with 12 distinct layouts, catering to diverse lifestyle preferences.

Designed with sustainability and aesthetics in mind, the project boasts over 6,300 m<sup>2</sup> of green spaces, ensuring residents enjoy a serene environment. Each building incorporates infinity pools on the top floors, providing breathtaking views where the sea and sky merge seamlessly—a perfect setting for relaxation and unforgettable moments.

Residents can explore a lifestyle enriched by lush landscaping, dedicated parking spaces, and high-end amenities. The architecture prioritizes natural light and functional design, delivering an inviting and sophisticated living experience. Strategically located, the property offers easy access to major attractions and urban centers, making it an ideal choice for both permanent residence and investment.