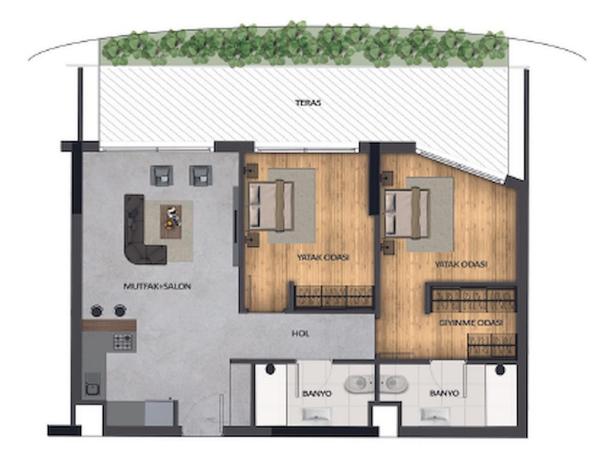

97 m<sup>2</sup> to 100 m<sup>2</sup>

2 Bedrooms

2 Bathrooms

34 Months Instalments

March 2028 Completion

**Exterior Images** 

**Interior Images** 

**Floor Plan** 

# 2+1 TİP 2: 90,25m²