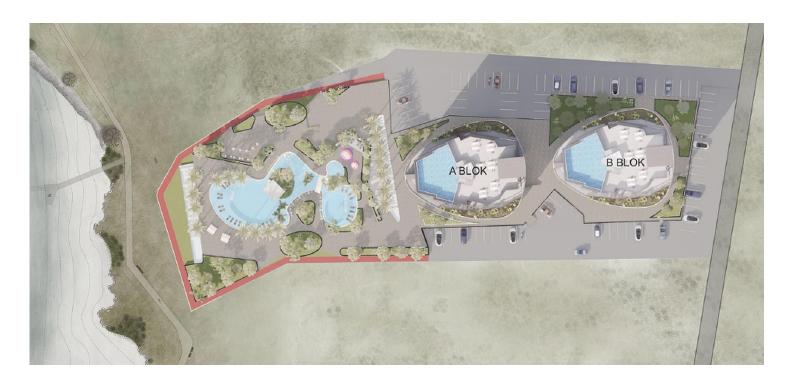

#### Site Plan

Gaziveren, Guzelyurt, North Cyprus

#### **About the Project**

This coastal residential project in North Cyprus offers a harmonious blend of modern living, natural beauty, and luxury. Spread across 1,600 m<sup>2</sup> of prime seafront land, the development features 190 residences, thoughtfully distributed across two blocks with 12 distinct layouts, catering to diverse lifestyle preferences.

Designed with sustainability and aesthetics in mind, the project boasts over 6,300 m<sup>2</sup> of green spaces, ensuring residents enjoy a serene environment. Each building incorporates infinity pools on the top floors, providing breathtaking views where the sea and sky merge seamlessly—a perfect setting for relaxation and unforgettable moments.

Residents can explore a lifestyle enriched by lush landscaping, dedicated parking spaces, and high-end amenities. The architecture prioritizes natural light and functional design, delivering an inviting and sophisticated living experience. Strategically located, the property offers easy access to major attractions and urban centers, making it an ideal choice for both permanent residence and investment.