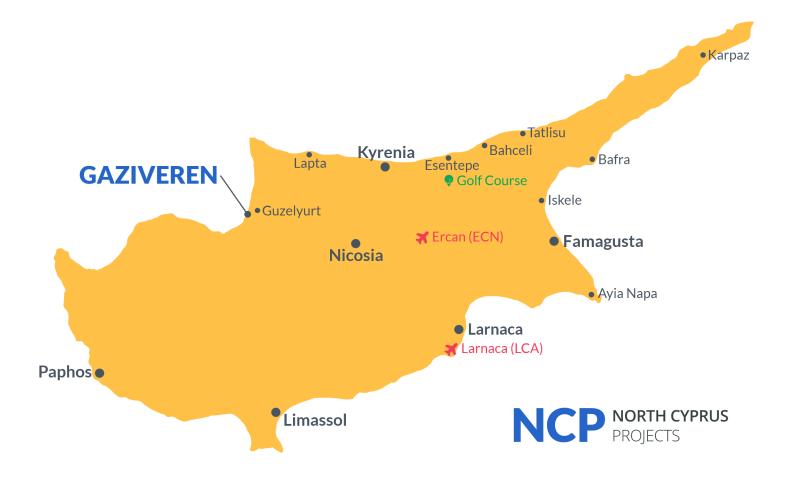

### **Project Location**

The project is located on the Mediterranean coast in the Gaziveren area.

| Pharmacy                     | 1 min   | Lefke           |
|------------------------------|---------|-----------------|
| Supermarket                  | 1 min   | Nicosia         |
| Beach                        | 1 min   | Ercan Airport   |
| European University of Lefke | 12 mins | Larnaca Airport |
| Guzelyurt                    | 12 mins |                 |