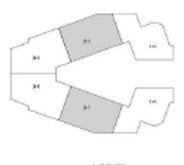

Gaziveren, Guzelyurt, North Cyprus

- Property Ref: 1790
- Beachfront project.
- Infinity Pools.
- Extensive green areas. Dedicated Parking.
- Modern design and sustainability.
- Flexible payment plan.

£199,000



97 m<sup>2</sup> to 100 m<sup>2</sup>



2 Bedrooms



2 Bathrooms



34 Months Instalments



March 2028 Completion

**Exterior Images** 













**Interior Images** 













**Floor Plan** 

# 2+1 TİP 2: 90,25m²







#### **Facilities**













#### Site Plan

Gaziveren, Guzelyurt, North Cyprus



### **Project Location**

The project is located on the Mediterranean coast in the Gaziveren area.



| Pharmacy                     | 1 min   | Lefke           |
|------------------------------|---------|-----------------|
| Supermarket                  | 1 min   | Nicosia         |
| Beach                        | 1 min   | Ercan Airport   |
| European University of Lefke | 12 mins | Larnaca Airport |
| Guzelyurt                    | 12 mins |                 |





#### **About the Project**

This coastal residential project in North Cyprus offers a harmonious blend of modern living, natural beauty, and luxury. Spread across 1,600 m<sup>2</sup> of prime seafront land, the development features 190 re