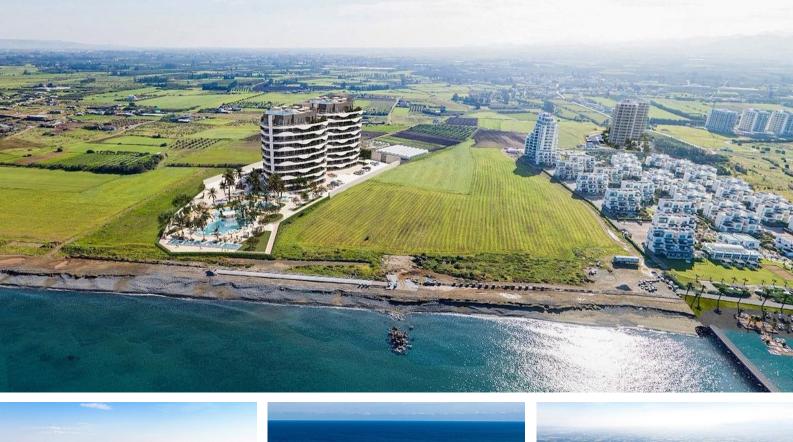

Gaziveren, Guzelyurt, North Cyprus

- Property Ref: 1791
- Beachfront project.
- Infinity Pools.
- Extensive green areas. Dedicated Parking.
- Modern design and sustainability.
- Flexible payment plan.

3 Bedrooms

### Gaziveren, Guzelyurt, North Cyprus

## **Project Location**

The project is located on the Mediterranean coast in the Gaziveren area.

| Pharmacy                     | 1 min   | Lefke           | 20 mins |
|------------------------------|---------|-----------------|---------|
| Supermarket                  | 1 min   | Nicosia         | 40 mins |
| Beach                        | 1 min   | Ercan Airport   | 60 mins |
| European University of Lefke | 12 mins | Larnaca Airport | 80 mins |
| Guzelyurt                    | 12 mins |                 |         |

## **About the Project**

This coastal residential project in North Cyprus offers a harmonious blend of modern living, natural beauty, and luxury. Spread across 1,600 m<sup>2</sup> of prime seafront land, the development features 190 residences, thoughtfully distributed across two blocks with 12 distinct layouts, catering to diverse lifestyle preferences.