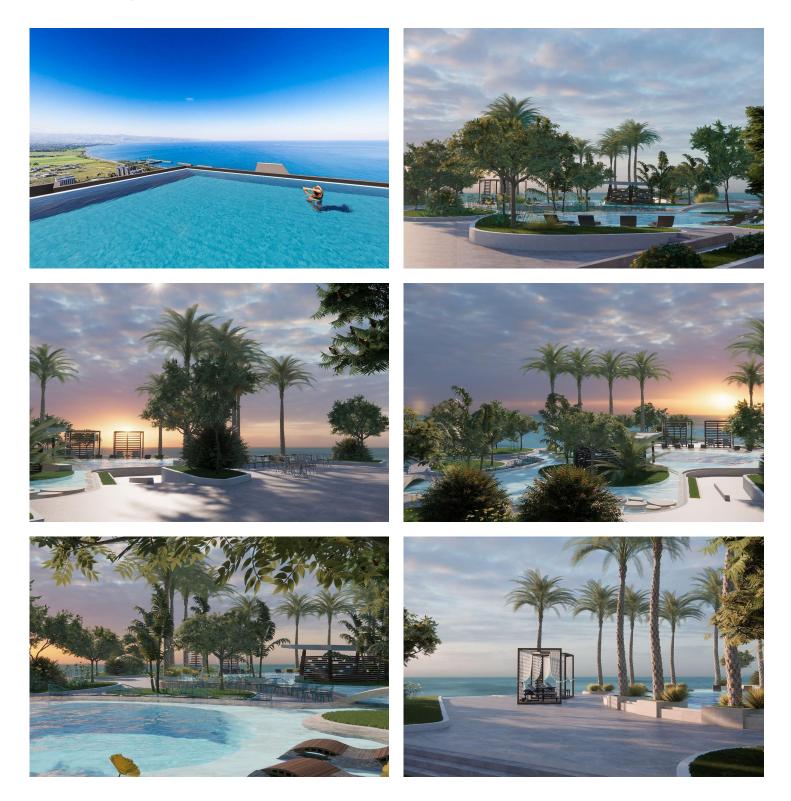

# Facilities

Designed with sustainability and aesthetics in mind, the project boasts over 6,300 m<sup>2</sup> of green spaces, ensuring residents enjoy a serene environment. Each building incorporates infinity pools on the top floors, providing breathtaking views where the sea and sky merge seamlessly—a perfect setting for relaxation and unforgettable moments.

Residents can explore a lifestyle enriched by lush landscaping, dedicated parking spaces, and high-end amenities. The architecture prioritizes natural light and functional design, delivering an inviting and sophisticated living experience. Strategically located, the property offers easy access to major attractions and urban centers, making it an ideal choice for both permanent residence and investment.