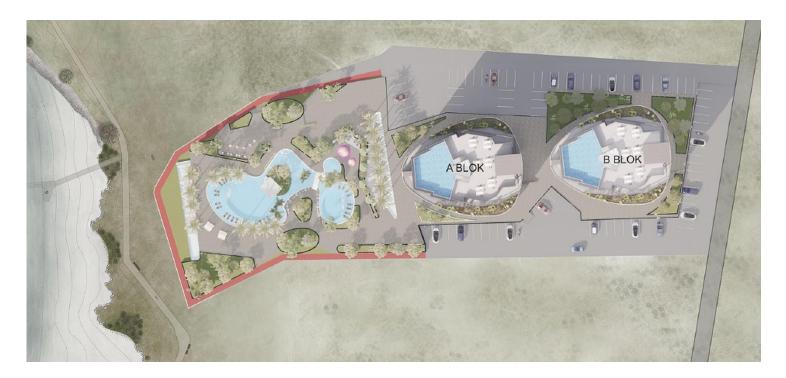

## Site Plan

Designed with sustainability and aesthetics in mind, the project boasts over 6,300 m<sup>2</sup> of green spaces, ensuring residents enjoy a serene environment. Each building incorporates infinity pools on the top floors, providing breathtaking views where the sea and sky merge seamlessly—a perfect setting for relaxation and unforgettable moments.