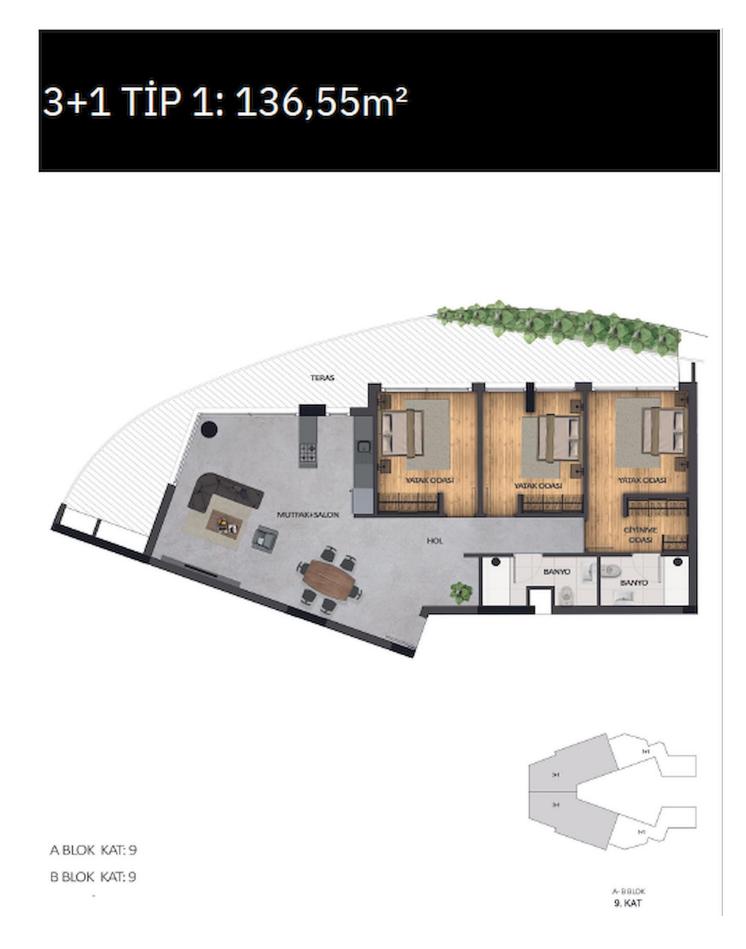

## **About the Project**

This coastal residential project in North Cyprus offers a harmonious blend of modern living, natural beauty, and luxury. Spread across 1,600 m<sup>2</sup> of prime seafront land, the development features 190 residences, thoughtfully distributed across two blocks with 12 distinct layouts, catering to diverse lifestyle preferences.