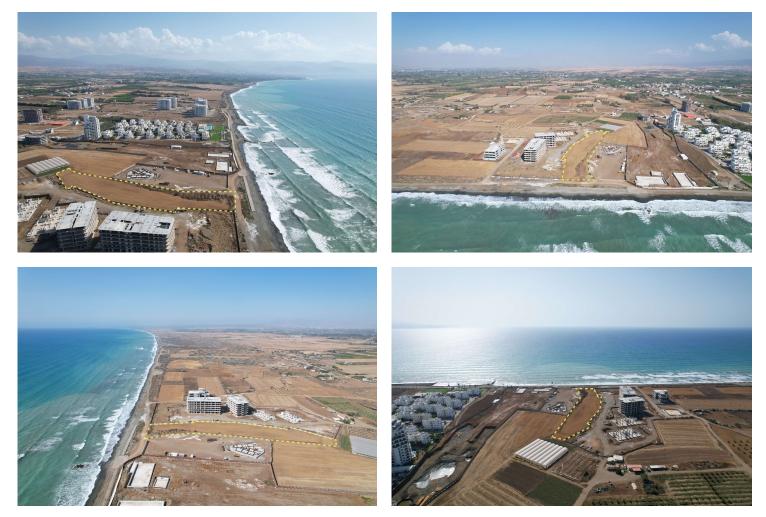

## **About the Project**

This coastal residential project in North Cyprus offers a harmonious blend of modern living, natural beauty, and luxury. Spread across 1,600 m<sup>2</sup> of prime seafront land, the development features 190 residences, thoughtfully distributed across two blocks with 12 distinct layouts, catering to diverse lifestyle preferences.

Designed with sustainability and aesthetics in mind, the project boasts over 6,300 m<sup>2</sup> of green spaces, ensuring residents enjoy a serene environment. Each building incorporates infinity pools on the top floors, providing breathtaking views where the sea and sky merge seamlessly—a perfect setting for relaxation and unforgettable moments.

Residents can explore a lifestyle enriched by lush landscaping, dedicated parking spaces, and high-end amenities. The architecture prioritizes natural light and functional design, delivering an inviting and sophisticated living experience. Strategically located, the property offers easy access to major attractions and urban centers, making it an ideal choice for both permanent residence and investment.