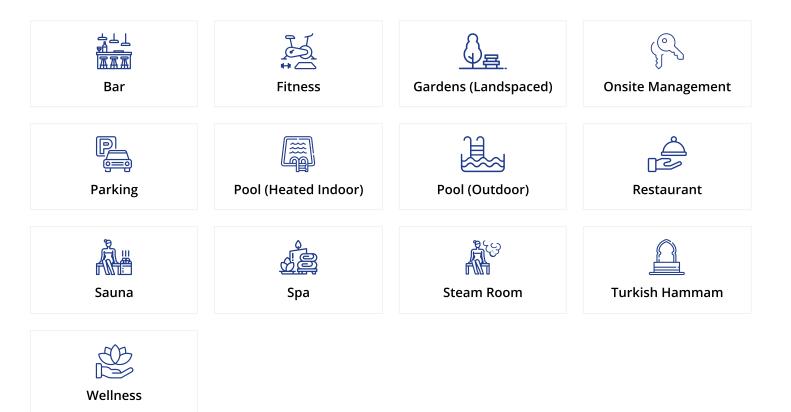

### Tatlisu, Kyrenia East, North Cyprus

- Property Ref: 1792
- Seafront project.
- Coastal charm, without the price tag.
- Rich facilities and management.
- Prime location.
- Smart investment.







Studio





1 Bathroom

34 Months Instalments



June 2027 Completion



**Exterior Images** 





Interior Images









### **Floor Plan**





# Facilities





## Site Plan

Tatlisu, Kyrenia East, North Cyprus





# **Project Location**

This spectacular beachfront project is located in Tatlisu in North Cyprus.



| Beach Club              | 2 mins | Korineum Golf Course     | 10 mins |
|-------------------------|--------|--------------------------|---------|
| Eagle's Nest Restaurant | 2 mins | 5 Star Hotels and Casino | 15 mins |
| Pharmacy                | 2 mins | Kyrenia Town Centre      | 35 mins |
| Supermarket             | 2 mins | Ercan Airport            | 45 mins |
| Sea                     | 2 mins | Larnaca Airport          | 65 mins |



## **About the Project**

Discover an affordable coastal haven in Tatlısu, North Cyprus, where modern design and serene living converge just 200–300 meters from the sea. This thoughtfully desi