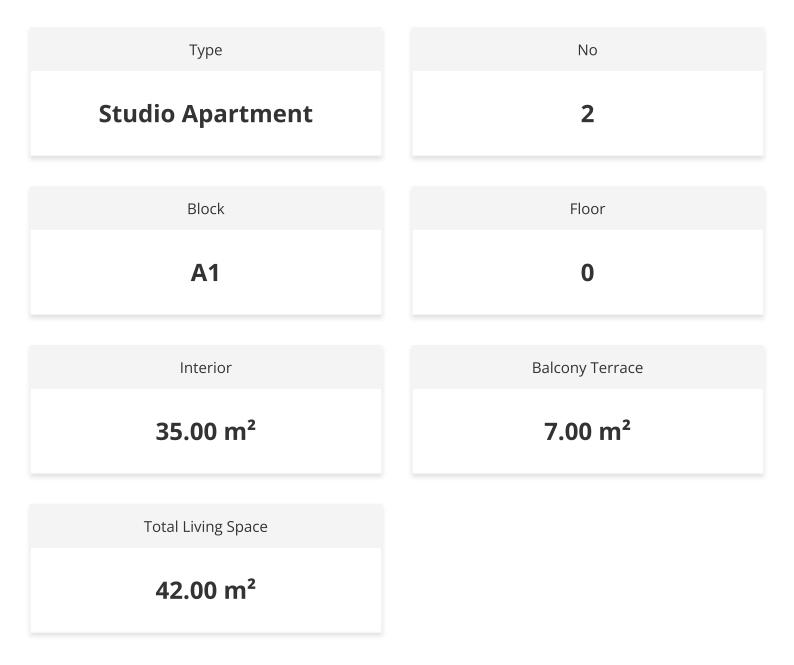

Prime Location

Nestled close to the coast, the development offers convenient access to the beach while maintaining a peaceful ambiance away from the bustle. It's an ideal setting for those who want to relax and unwind while staying connected to the vibrant coastal lifestyle.

#### A Smart Investment

Combining affordability with high-quality design and a sought-after location, this project stands out as a promising investment. Whether for personal use or rental income, the property offers strong potential for long-term value appreciation.

Experience modern coastal living at its finest—where value, comfort, and stunning views come together in a serene setting.



**Construction Status** 

### April 2025



March 2025





## **Payment Plan For This Property Type**

### **Property Info**





## **Payment Plan For This Property Type**

### **Payment Plan**

| Current Date<br>May 2025 | Start Date<br><b>January 2025</b> | Delivery<br><b>June 20</b> |          | Price<br><b>£189,950</b> | Initial Payment Amoun<br><b>£66,482</b> 35% |
|--------------------------|-----------------------------------|----------------------------|----------|--------------------------|---------------------------------------------|
| <b>49%</b> of the insta  | illment payment plar              | )                          |          |                          |                                             |
| 1. Installment J         | une 2025                          | £3,724                     | 25. Inst | allment June 2027        | £3,724                                      |
| 2. Installment J