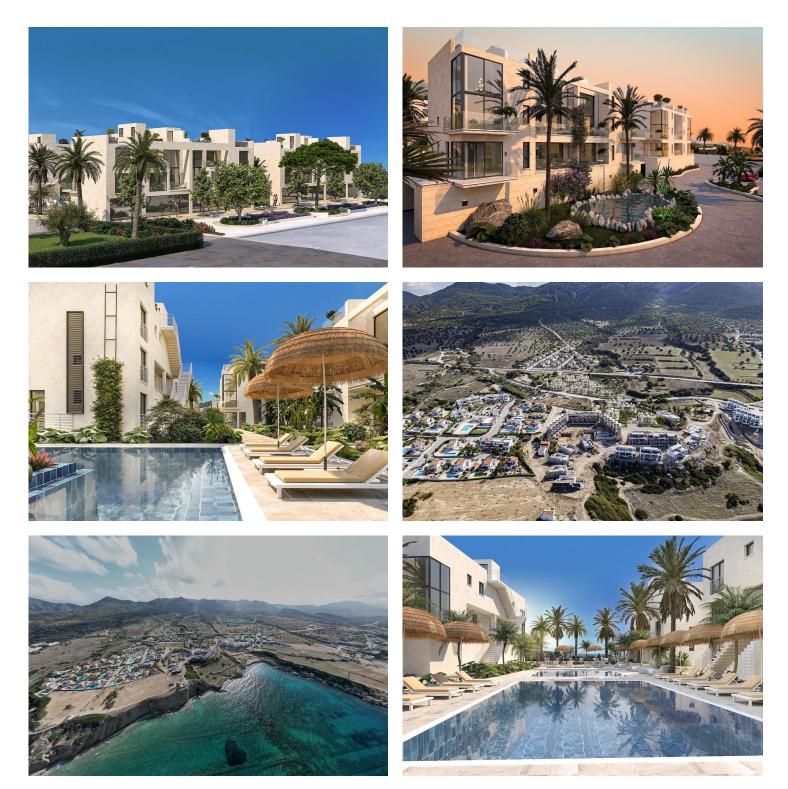

34 Months Instalments

June 2027 Completion

**Exterior Images** 

Interior Images

# Facilities

## **About the Project**

Discover an affordable coastal haven in Tatlısu, North Cyprus, where modern design and serene living converge just 200–300 meters from the sea. This thoughtfully designed project offers a blend of practicality and style, making it an ideal choice for permanent residences, holiday homes, or investment properties.

#### Thoughtful Living Spaces

The development features 52 stylish apartments spread across 7 unique blocks, offering studios, 1+1, and 2+1 units. Each home is meticulously designed to combine contemporary aesthetics with functionality, ensuring a comfortable lifestyle for individuals, couples, or small families.