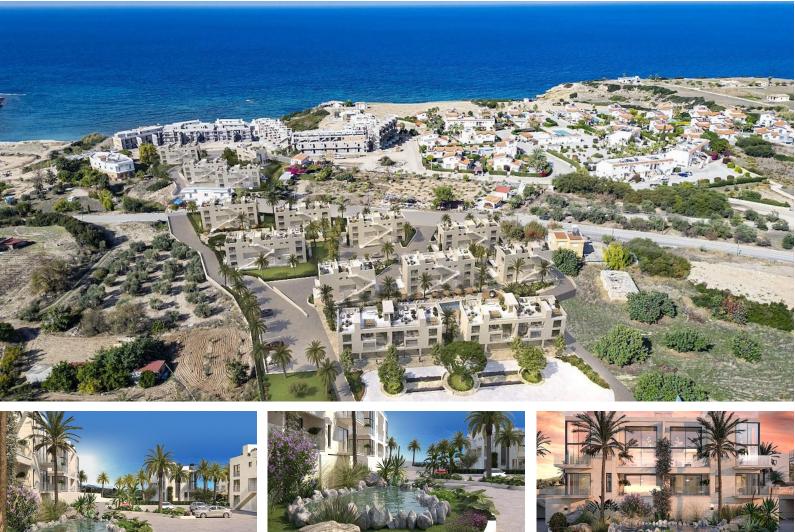

### Tatlisu, Kyrenia East, North Cyprus

- Property Ref: 1792
- Seafront project.
- Coastal charm, without the price tag.
- Rich facilities and management.
- Prime location.
- Smart investment.

Studio

1 Bathroom

34 Months Instalments

June 2027 Completion

**Exterior Images** 

Interior Images

# **Project Location**

This spectacular beachfront project is located in Tatlisu in North Cyprus.

| Beach Club              | 2 mins | Korineum Golf Course     | 10 mins |
|-------------------------|--------|--------------------------|---------|
| Eagle's Nest Restaurant | 2 mins | 5 Star Hotels and Casino | 15 mins |
| Pharmacy                | 2 mins | Kyrenia Town Centre      | 35 mins |
| Supermarket             | 2 mins | Ercan Airport            | 45 mins |
| Sea                     | 2 mins | Larnaca Airport          | 65 mins |

## **About the Project**

Discover an affordable coastal haven in Tatlısu, North Cyprus, where modern design and serene living converge just 200–300 meters from the sea. This thoughtfully designed project offers a blend of practicality and style, making it an ideal choice for permanent residences, holiday homes, or investment properties.

#### Prime Location

Nestled close to the coast, the development offers convenient access to the beach while maintaining a peaceful ambiance away from the bustle. It's an ideal setting for those who want to relax and unwind while staying connected to the vibrant coastal lifestyle.