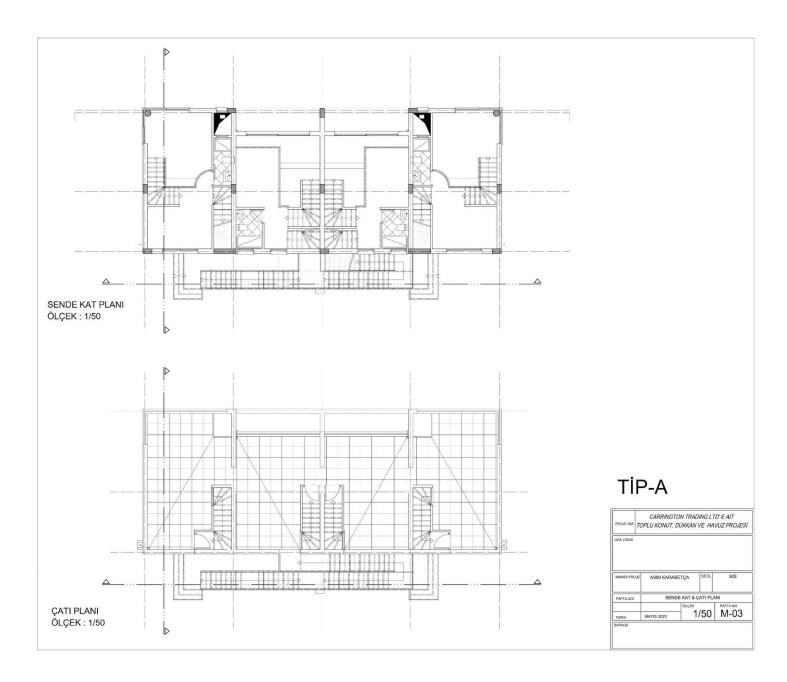

### Tatlisu, Kyrenia East, North Cyprus

- Property Ref: 1792
- Seafront project.
- Coastal charm, without the price tag.
- Rich facilities and management.
- Prime location.
- Smart investment.







Studio





1 Bathroom

34 Months Instalments



June 2027 Completion



**Exterior Images** 





Interior Images









### **Floor Plan**





# Facilities





## Site Plan

Tatlisu, Kyrenia East, North Cyprus





# **Project Location**

This spectacular beachfront project is located in Tatlisu in North Cyprus.



| Beach Club              | 2 mins | Korineum Golf Course     | 10 mins |
|-------------------------|--------|--------------------------|---------|
| Eagle's Nest Restaurant | 2 mins | 5 Star Hotels and Casino | 15 mins |
| Pharmacy                | 2 mins | Kyrenia Town Centre      | 35 mins |
| Supermarket             | 2 mins | Ercan Airport            | 45 mins |
| Sea                     | 2 mins | Larnaca Airport          | 65 mins |



## **About the Project**

Discover an affordable coastal haven in Tatlısu, North Cyprus, where modern design and serene living converge just 200–300 meters from the sea. This