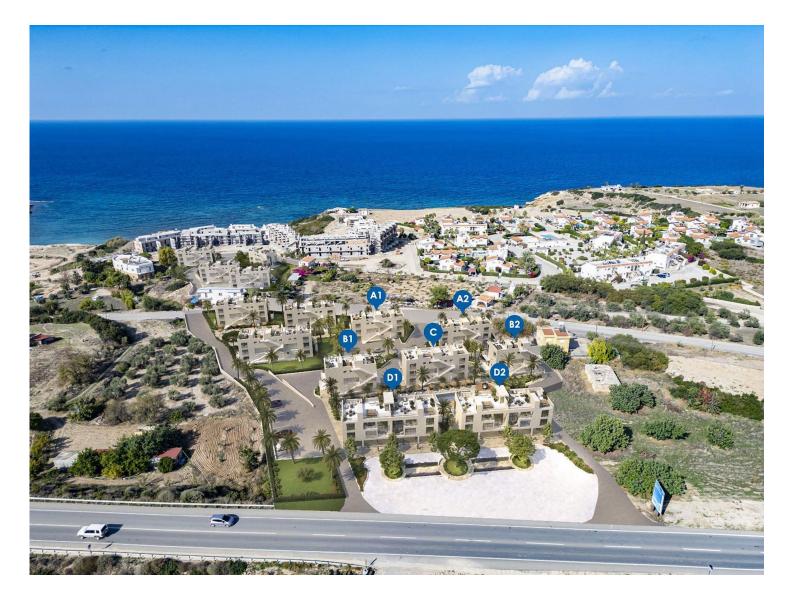

### Tatlisu, Kyrenia East, North Cyprus

- Property Ref: 1792
- Seafront project.
- Coastal charm, without the price tag.
- Rich facilities and management.
- Prime location.
- Smart investment.







Studio





1 Bathroom

34 Months Instalments



June 2027 Completion



**Exterior Images** 





Interior Images









### **Floor Plan**





# Facilities





## Site Plan

Tatlisu, Kyrenia East, North Cyprus





# **Project Location**

This spectacular beachfront project is located in Tatlisu in North Cyprus.



| Beach Club              | 2 mins | Korineum Golf Course     | 10 mins |
|-------------------------|--------|--------------------------|---------|
| Eagle's Nest Restaurant | 2 mins | 5 Star Hotels and Casino | 15 mins |
| Pharmacy                | 2 mins | Kyrenia Town Centre      | 35 mins |
| Supermarket             | 2 mins | Ercan Airport            | 45 mins |
| Sea                     | 2 mins | Larnaca Airport          | 65 mins |



## **About the Project**

Discover an affordable coastal haven in Tatlısu, North Cyprus, where modern design and serene living converge just 200–300 meters from the sea. This thoughtfully designed project offers a blend of practicality and style,