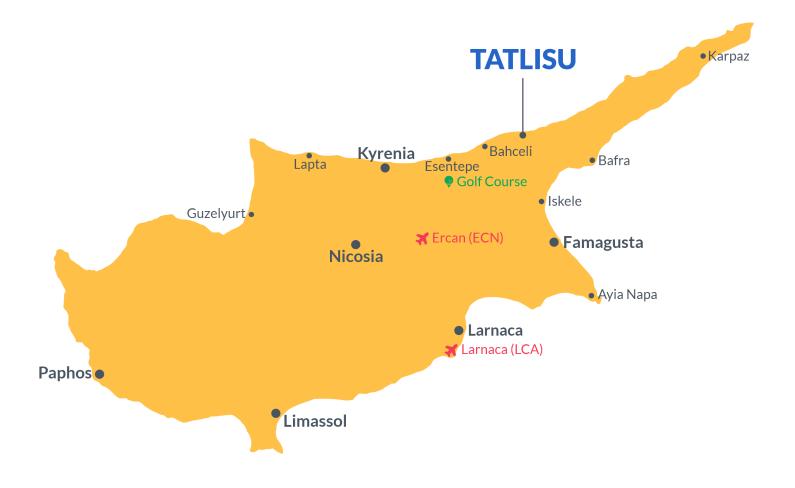

### **Project Location**

This spectacular beachfront project is located in Tatlisu in North Cyprus.

| Beach Club              | 2 mins |
|-------------------------|--------|
| Eagle's Nest Restaurant | 2 mins |
| Pharmacy                | 2 mins |
| Supermarket             | 2 mins |
| Sea                     | 2 mins |

| Korineum Golf Course     | 10 mins |
|--------------------------|---------|
| 5 Star Hotels and Casino | 15 mins |
| Kyrenia Town Centre      | 35 mins |
| Ercan Airport            | 45 mins |
| Larnaca Airport          | 65 mins |