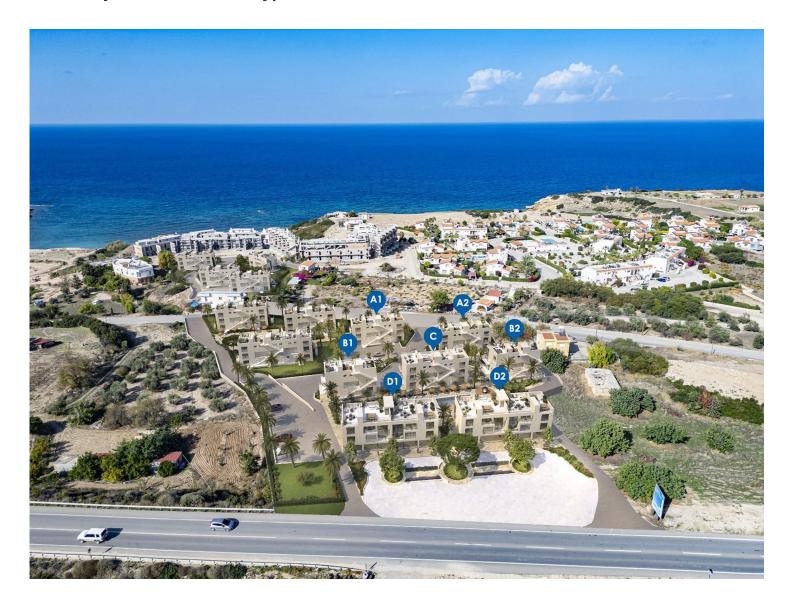

Tatlisu, Kyrenia East, North Cyprus

- Property Ref: 1793
- Seafront project.
- Coastal charm, without the price tag.
- Rich facilities and management.
- Prime location.
- Smart investment.

£199,950





52 m<sup>2</sup>

1 Bedroom





1 Bathroom

34 Months Instalments



Completion

**Exterior Images** 













**Interior Images** 













**Floor Plan** 



### **Facilities**



Bar



Fitness



Gardens (Landspaced)



**Onsite Management** 



**Parking** 



Pool (Heated Indoor)



Pool (Outdoor)



Restaurant



Sauna



Spa





**Turkish Hammam** 



### Site Plan

Tatlisu, Kyrenia East, North Cyprus



### **Project Location**

This spectacular beachfront project is located in Tatlisu in North Cyprus.



| Beach Club              | 2 mins |
|-------------------------|--------|
| Eagle's Nest Restaurant | 2 mins |
| Pharmacy                | 2 mins |
| Supermarket             | 2 mins |
| Sea                     | 2 mins |

| Korineum Golf Course     | 10 mins |
|--------------------------|---------|
| 5 Star Hotels and Casino | 15 mins |
| Kyrenia Town Centre      | 35 mins |
| Ercan Airport            | 45 mins |
| Larnaca Airport          | 65 mins |



### **About the Project**

Discover an affordable coastal haven in Tatlısu, North Cyprus, where modern design and serene living converge just 200–300 meters from the sea. This thoughtfully designed project offers a blend of practicali