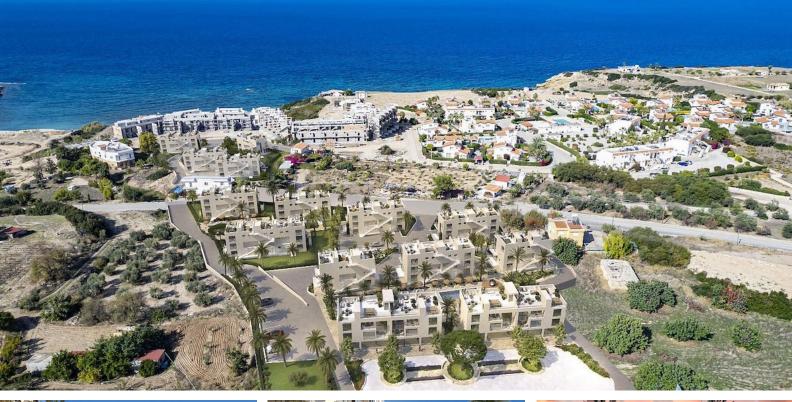

Tatlisu, Kyrenia East, North Cyprus

- Property Ref: 1793
- Seafront project.
- Coastal charm, without the price tag.
- Rich facilities and management.
- Prime location.
- Smart investment.

£199,950

52 m<sup>2</sup>

### **Project Location**

This spectacular beachfront project is located in Tatlisu in North Cyprus.

| Beach Club              | 2 mins |
|-------------------------|--------|
| Eagle's Nest Restaurant | 2 mins |
| Pharmacy                | 2 mins |
| Supermarket             | 2 mins |
| Sea                     | 2 mins |

### **About the Project**

Discover an affordable coastal haven in Tatlısu, North Cyprus, where modern design and serene living converge just 200–300 meters from the sea. This thoughtfully designed project offers a blend of practicality and style, making it an ideal choice for permanent residences, holiday homes, or investment properties.

#### Coastal Charm, Without the Price Tag

Enjoy stunning sea views and the tranquility of coastal living without the premium cost of beachfront properties. This project provides a rare opportunity to experience the beauty of the Mediterranean at a highly competitive price, making it an exceptional value in the region.

#### Prime Location

Nestled close to the coast, the development offers convenient access to the beach while maintaining a peaceful ambiance away from the bustle. It's an ideal setting for those who want to relax and unwind while staying connected to the vibrant coastal lifestyle.