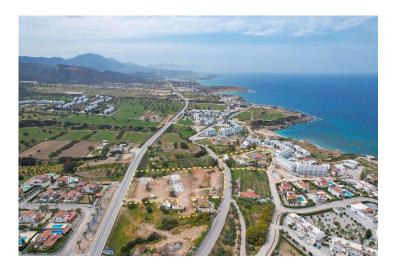

## **Project Location**

This spectacular beachfront project is located in Tatlisu in North Cyprus.

| Beach Club              | 2 mins |
|-------------------------|--------|
| Eagle's Nest Restaurant | 2 mins |
| Pharmacy                | 2 mins |
| Supermarket             | 2 mins |
| Sea                     | 2 mins |

| Korineum Golf Course     | 10 mins |
|--------------------------|---------|
| 5 Star Hotels and Casino | 15 mins |
| Kyrenia Town Centre      | 35 mins |
| Ercan Airport            | 45 mins |
| Larnaca Airport          | 65 mins |

## **About the Project**

Discover an affordable coastal haven in Tatlısu, North Cyprus, where modern design and serene living converge just 200–300 meters from the sea. This thoughtfully designed project offers a blend of practicality and style, making it an ideal choice for permanent residences, holiday homes, or investment properties.

#### Prime Location

Nestled close to the coast, the development offers convenient access to the beach while maintaining a peaceful ambiance away from the bustle. It's an ideal setting for those who want to relax and unwind while staying connected to the vibrant coastal lifestyle.