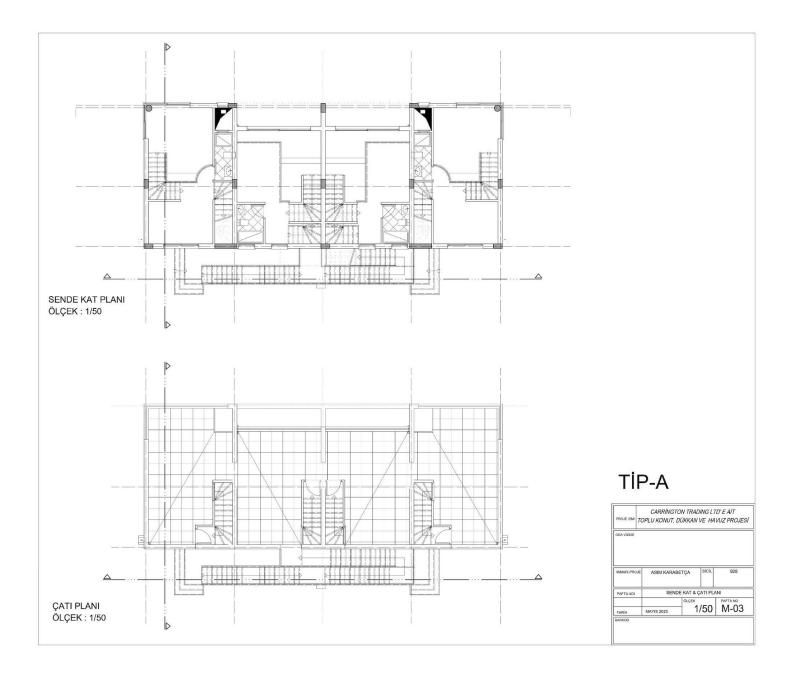

Tatlisu, Kyrenia East, North Cyprus

- Property Ref: 1794
- Private roof terrace.
- Seafront project. Coastal charm, without the price tag.
- Rich facilities and management.
- Prime location.
- Smart investment.

£279,950







1 Bedroom



1 Bathroom



34 Months Instalments





**Exterior Images** 













**Interior Images** 









#### **Floor Plan**



## **Facilities**



Bar



Fitness



Gardens (Landspaced)



**Onsite Management** 



**Parking** 



Pool (Heated Indoor)



Pool (Outdoor)



Restaurant



Sauna



Spa





**Turkish Hammam** 



### Site Plan

Tatlisu, Kyrenia East, North Cyprus



## **Project Location**

This spectacular beachfront project is located in Tatlisu in North Cyprus.



| Beach Club              | 2 mins |
|-------------------------|--------|
| Eagle's Nest Restaurant | 2 mins |
| Pharmacy                | 2 mins |
| Supermarket             | 2 mins |
| Sea                     | 2 mins |

| Korineum Golf Course     | 10 mins |
|--------------------------|---------|
| 5 Star Hotels and Casino | 15 mins |
| Kyrenia Town Centre      | 35 mins |
| Ercan Airport            | 45 mins |
| Larnaca Airport