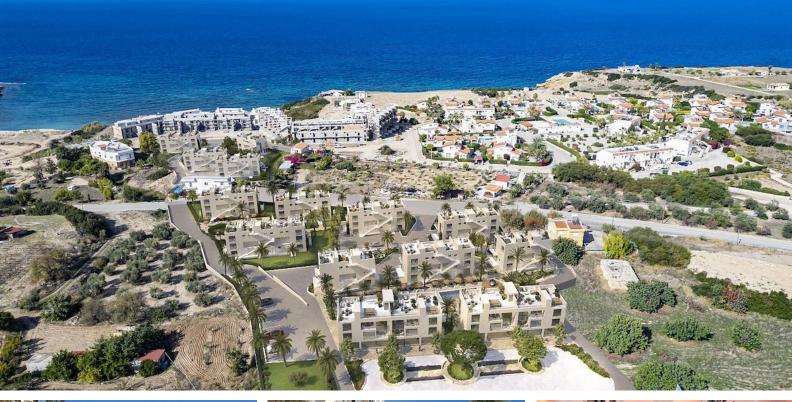

### Site Plan

Tatlisu, Kyrenia East, North Cyprus

## **Project Location**

This spectacular beachfront project is located in Tatlisu in North Cyprus.

| Beach Club              | 2 mins |
|-------------------------|--------|
| Eagle's Nest Restaurant | 2 mins |
| Pharmacy                | 2 mins |
| Supermarket             | 2 mins |
| Sea                     | 2 mins |

## **About the Project**

Discover an affordable coastal haven in Tatlısu, North Cyprus, where modern design and serene living converge just 200–300 meters from the sea. This thoughtfully designed project offers a blend of practicality and style, making it an ideal choice for permanent residences, holiday homes, or investment properties.