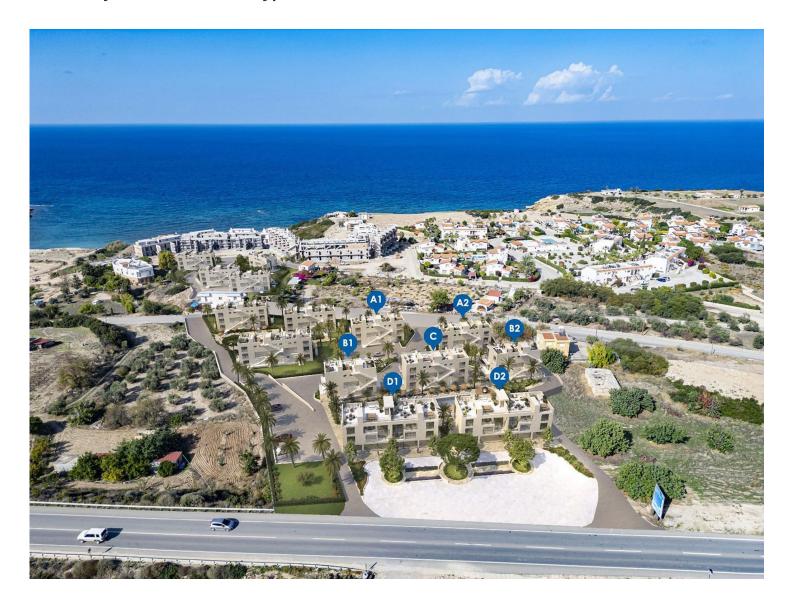

Tatlisu, Kyrenia East, North Cyprus

- Property Ref: 1794
- Private roof terrace.
- Seafront project. Coastal charm, without the price tag.
- Rich facilities and management.
- Prime location.
- Smart investment.

£279,950







1 Bedroom



1 Bathroom



34 Months Instalments





**Exterior Images** 













**Interior Images** 









#### **Floor Plan**



## **Facilities**



Bar



Fitness



Gardens (Landspaced)



**Onsite Management** 



**Parking** 



Pool (Heated Indoor)



Pool (Outdoor)



Restaurant



Sauna



Spa





**Turkish Hammam** 



### Site Plan

Tatlisu, Kyrenia East, North Cyprus



## **Project Location**

This spectacular beachfront project is located in Tatlisu in North Cyprus.



| Beach Club              | 2 mins |
|-------------------------|--------|
| Eagle's Nest Restaurant | 2 mins |
| Pharmacy                | 2 mins |
| Supermarket             | 2 mins |
| Sea                     | 2 mins |

| Korineum Golf Course     | 10 mins |
|--------------------------|---------|
| 5 Star Hotels and Casino | 15 mins |
| Kyrenia Town Centre      | 35 mins |
| Ercan Airport            | 45 mins |
| Larnaca Airport          | 65 mins |



## **About the Project**

Discover an affordable coastal haven in Tatlısu, North Cyprus, where modern design and serene living converge just 200–300 meters from the sea. This thoughtfully designed project offers a blend of practicality