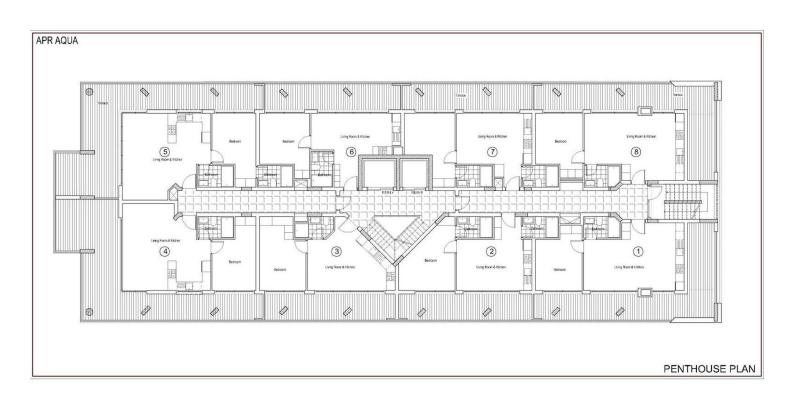

73 m<sup>2</sup> to 76 m<sup>2</sup>

1 Bedroom

1 Bathroom

34 Months Instalments

September 2027 -March 2028 Completion

**Exterior Images** 

**Floor Plan** 