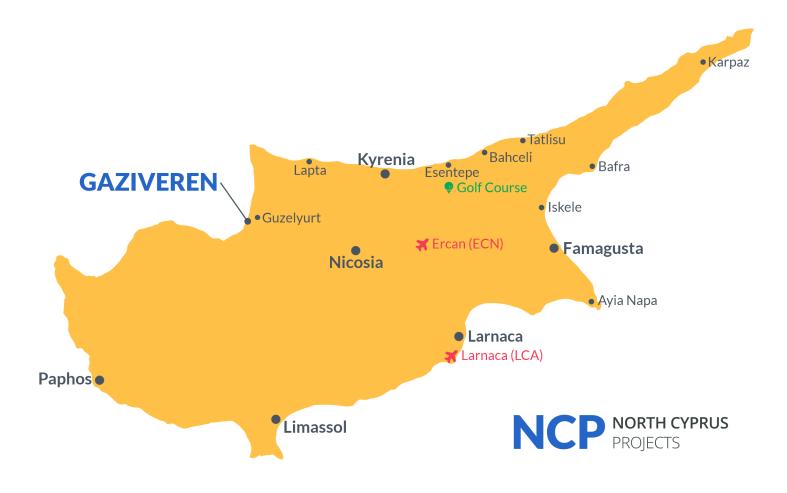

# **Project Location**

This unique project is located on the beachfront of **Gaziveren**, in North Cyprus

| Beach Club                   | 1 min   | Ercan Airport | 50 mins |
|------------------------------|---------|---------------|---------|
| New Modern Hospital          | 3 mins  |               |         |
| Supermarket                  | 6 mins  |               |         |
| Pharmacy                     | 6 mins  |               |         |
| European University of Lefke | 13 mins |               |         |