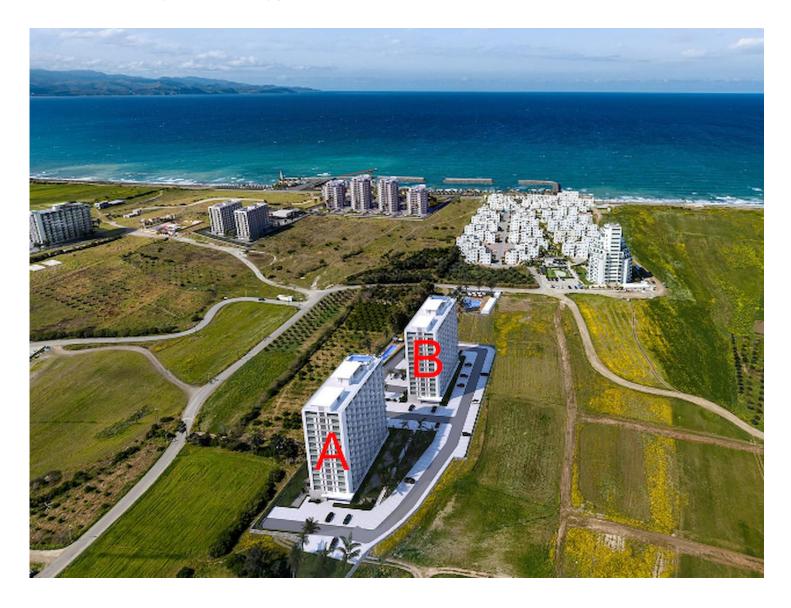

#### Gaziveren, Guzelyurt, North Cyprus

- Property Ref: 1796
- Private garden.
- Exclusive projects with only two blocks. Will have access to the beach.
- Close to all necessities, including supermarkets and pharmacies.
- Rental management option available.
- Fantastic opportunity for first time investors.

# **About the Project**

Situated in the lush green region of Gaziveren, residents will have everything they could possibly desire. Top-of-the-range modern homes will provide the perfect balance of contemporary design and luxury, along with the most stunning views of Morphou Bay's beautiful coastline. Wake up each and every day to the sounds of the ocean lapping the shore, and admire the spectacular vistas that stretch beyond your windows.