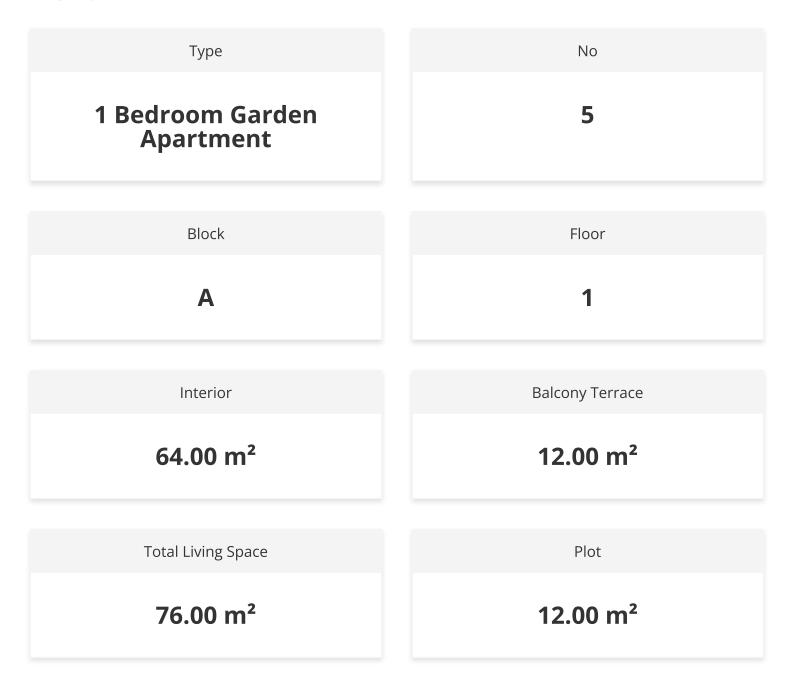

e most stunning views of Morphou Bay's beautiful coastline. Wake up each and every day to the sounds of the ocean lapping the shore, and admire the spectacular vistas that stretch beyond your windows.

Whether you're in the mood for exercise or relaxation, the project offers a range of hotel-like facilities and services right at the tip of your fingers. Enjoy a serene afternoon relaxing by the maintained beach, or take a refreshing dip in one of the outdoor swimming pools here. A well-equipped modern gym and yoga and meditation suites offer spaces to maintain both physical and mental wellbeing, whilst a wellness centre and spa provide a serene haven to escape to.



**Construction Status** 

#### April 2025



March 2025





## **Payment Plan For This Property Type**

**Property Info** 





### **Payment Plan For This Property Type**

**Payment Plan** 

|                            | Start Date<br><b>June 2024</b> | Delivery Date<br><b>September</b> | 2027         | Price<br><b>£99,500</b> | Initial Pa<br><b>£49,75(</b> | yment Amount<br><mark>) 50%</mark> |  |
|----------------------------|--------------------------------|-----------------------------------|--------------|-------------------------|------------------------------|------------------------------------|--|
| <b>50%</b> of the installm | ent payment plar               | ٦                                 |              |                         |                              |                                    |  |
| 1. Installment June        | 2025                           | £1,777