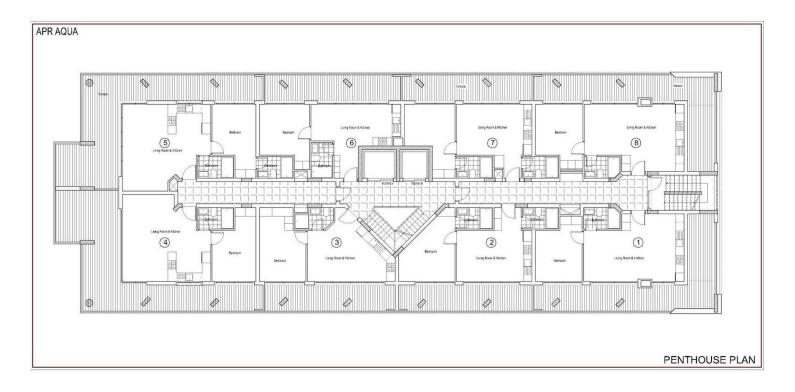

£149,500

111 m<sup>2</sup> to 142 m<sup>2</sup>

3 Bedrooms

2 Bathrooms

34 Months Instalments

September 2027 -March 2028 Completion

**Exterior Images** 

**Floor Plan** 