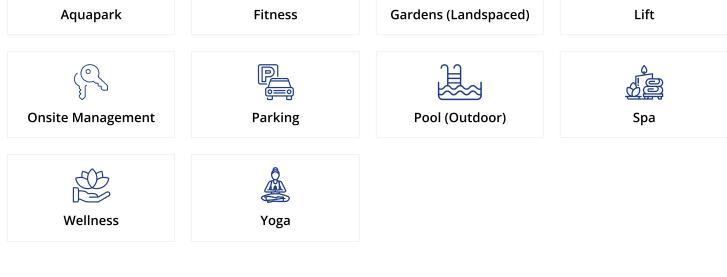

## **Facilities**

Whether you're in the mood for exercise or relaxation, the project offers a range of hotel-like facilities and services right at the tip of your fingers. Enjoy a serene afternoon relaxing by the maintained beach, or take a refreshing dip in one of the outdoor swimming pools here. A well-equipped modern gym and yoga and meditation suites offer spaces to maintain both physical and mental wellbeing, whilst a wellness centre and spa provide a serene haven to escape to.