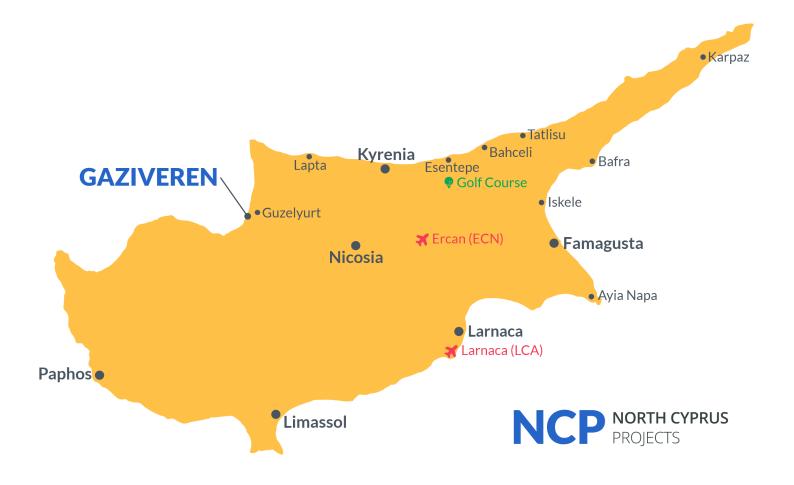

## **Project Location**

This unique project is located on the beachfront of **Gaziveren**, in North Cyprus

| Beach Club                   | 1 min   | Ercan Airport |
|------------------------------|---------|---------------|
| New Modern Hospital          | 3 mins  |               |
| Supermarket                  | 6 mins  |               |
| Pharmacy                     | 6 mins  |               |
| European University of Lefke | 13 mins |               |