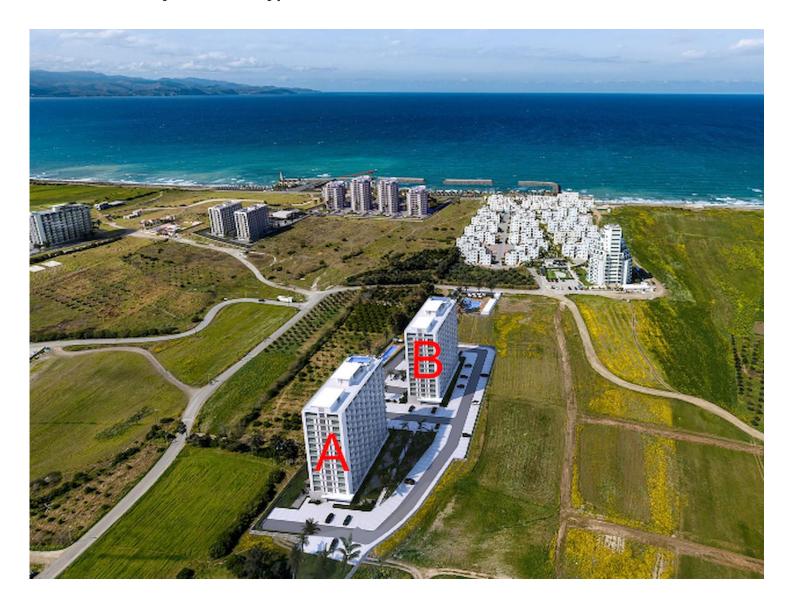

Gaziveren, Guzelyurt, North Cyprus

• Property Ref: 1797

Private garden.

- Exclusive projects with only two blocks. Will have access to the beach.
- Close to all necessities, including supermarkets and pharmacies.
- Rental management option available.
- Fantastic opportunity for first time investors.

# **Payment Plan For This Property Type**

**Property Info** 

| Туре                          | No                   |
|-------------------------------|----------------------|
| 3 Bedroom Garden<br>Apartment | 2                    |
| Block                         | Floor                |
| A                             | 1                    |
| Interior                      | Balcony Terrace      |
| 95.00 m²                      | 16.00 m <sup>2</sup> |
| Total Living Space            | Plot                 |
| 111.00 m²                     | 22.00 m <sup>2</sup> |