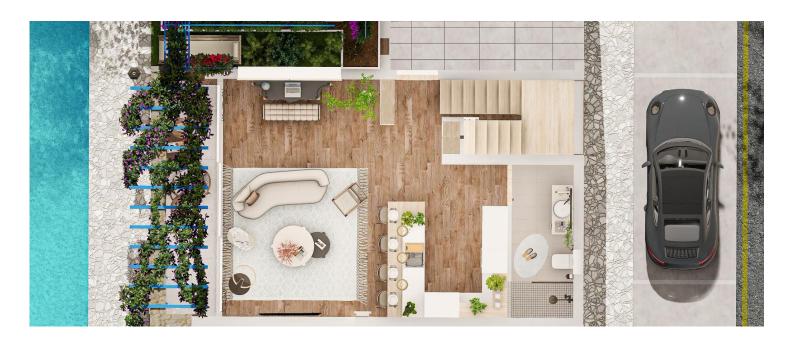

Long Beach, Iskele Long Beach, North Cyprus

- Property Ref: 1799
- Private entrance, parking place.
- Two bathrooms.
- Private studying area.
- High quality construction and modern design.
- Flexible payment plan.

Starting from £144,000





90 m<sup>2</sup>

1 Bedroom





2 Bathrooms

13 Months Instalments



June 2026



**Exterior Images** 













**Interior Images** 













**Floor Plan** 



## **Facilities**







### Site Plan

Long Beach, Iskele Long Beach, North Cyprus





# **Project Location**





### **About the Project**

This project is inspired by the Alacati region in Turkey. Located in the serene region of Iskele, North Cyprus, this unique residential project offers a tranquil lifestyle just 600 meters from the sea. Available for sale are two-bedroom and one-bedroom garden lofts, each thoughtfully designed to provide comfort and functionality.

The development features a communal swimming pool, creating an inviting space to unwind and socialize. With all documents ready, the properties are prepared for a seamless purchase experience. Whether for personal use or as an investment, these garden lofts combine modern living with the charm of a coastal setting.



*