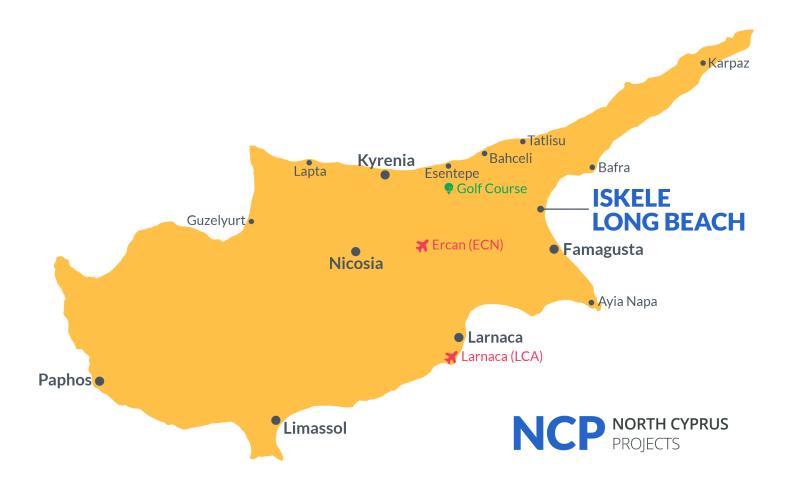

Long Beach, Iskele Long Beach, North Cyprus

- Property Ref: 1799
- Private entrance, parking place.
- Two bathrooms.
- Private studying area.
- High quality construction and modern design.
- Flexible payment plan.

Starting from £144,000





90 m<sup>2</sup>

1 Bedroom





2 Bathrooms

13 Months Instalments



June 2026



**Exterior Images** 













**Interior Images** 













**Floor Plan** 



## **Facilities**







### Site Plan

Long Beach, Iskele Long Beach, North Cyprus





# **Project Location**





### **About the Project**

This project is inspired by the Alacati region in Turkey. Located in the serene region of Iskele, North Cyprus, this unique residential project offers a tranquil lifestyle just 600 meters from the sea. Available for sale are two-bedroom and one-bedroom garden lofts, each thoughtfully designed to provide comfort and functionality.

The development features a communal swimming pool, creating an inviting space to unwind and socialize. With all documents ready, the properties are prepared for a seamless purchase experience. Whether for personal use or as an investment, these garden lofts combine modern living with the charm of a coastal setting.



**Construction Status** 

**April 2025** 









**March 2025** 



# **Payment Plan For This Property Type**

**P