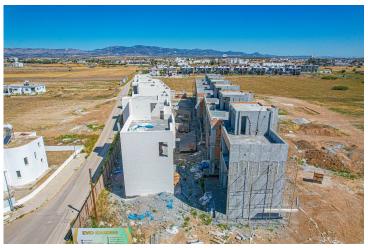

each, Iskele Long Beach, North Cyprus





# **Project Location**





### **About the Project**

This project is inspired by the Alacati region in Turkey. Located in the serene region of Iskele, North Cyprus, this unique residential project offers a tranquil lifestyle just 600 meters from the sea. Available for sale are two-bedroom and one-bedroom garden lofts, each thoughtfully designed to provide comfort and functionality.

The development features a communal swimming pool, creating an inviting space to unwind and socialize. With all documents ready, the properties are prepared for a seamless purchase experience. Whether for personal use or as an investment, these garden lofts combine modern living with the charm of a coastal setting.



**Construction Status** 

**April 2025** 









**March 2025** 



# **Payment Plan For This Property Type**

**Property Info** 

| Туре                          | No                   |
|-------------------------------|----------------------|
| 1 Bedroom Garden<br>Apartment | 1                    |
| Block                         | Floor                |
| Amber                         | 0                    |
| Interior                      | Balcony Terrace      |
| 60.00 m <sup>2</sup>          | 30.00 m <sup>2</sup> |
| Total Living Space            |                      |
| 90.00 m²                      |                      |

## **Payment Plan For This Property Type**

### **Payment Plan**

Current Date Start Date Delivery Date Price Initial Payment Amount May 2025 June 2024 June 2026 £144,000 £57,600 40%

#### **60%** of th