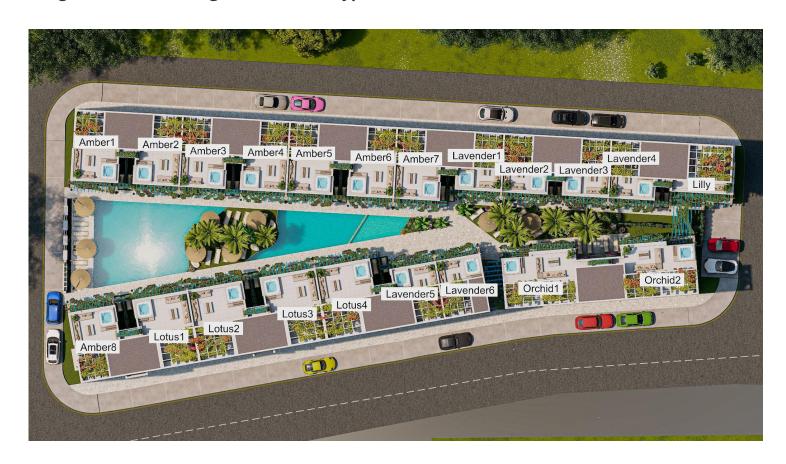

Long Beach, Iskele Long Beach, North Cyprus

- Property Ref: 1799
- Private entrance, parking place.
- Two bathrooms.
- Private studying area.
- High quality construction and modern design.
- Flexible payment plan.

Starting from £144,000





90 m<sup>2</sup>

1 Bedroom





2 Bathrooms

13 Months Instalments



June 2026



**Exterior Images** 













**Interior Images** 













**Floor Plan** 



## **Facilities**







### Site Plan

Long Beach, Iskele Long Beach, North Cyprus





# **Project Location**





### **About the Project**

This project is inspired by the Alacati region in Turkey. Located in the serene region of Iskele, North Cyprus, this unique residential project offers a tranquil lifestyle just 600 meters from the sea. Available for sale are two-bedroom and one-bedroom garden lofts, each thoughtfully designed to provide comfort and functionality.

The development features a communal swimming pool, creating an inviting space to unwind and socialize. With all documents ready, the properties are prepared for a seamless purchase experience. Whether for personal use or as an investment, these garden lofts combine modern living with the charm of a coastal setting.



**Construction Status** 

**April 2025** 









**March 2025** 



# **Payment Plan F