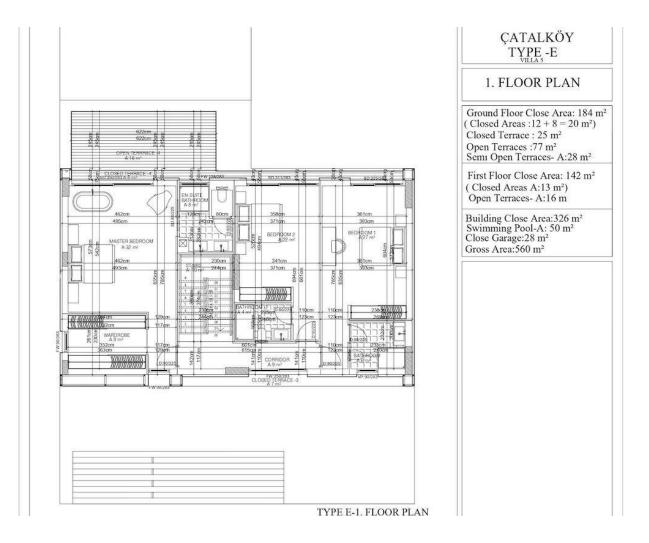

#### Floor Plan

# **Payment Plan For This Property Type**

**Property Info** 

| Туре                  | No                    |
|-----------------------|-----------------------|
| 4 Bedroom Villa       | 17                    |
| Block                 | Floor                 |
| ES                    | 0                     |
| Interior              | Total Living Space    |
| 324.00 m <sup>2</sup> | 324.00 m <sup>2</sup> |
| Plot                  |                       |
| 644.00 m <sup>2</sup> |                       |