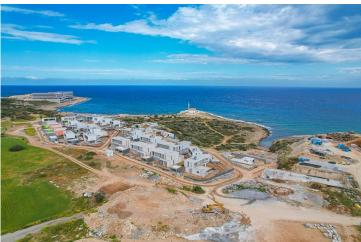

vate pool. These upscale villas are generous in size, offering all the room you need to move, relax and entertain. Inside, you will be impressed by a refined selection of light-filled top-notch finishes of neutral colours radiating undeniable sleekness and modern-day sophistication.

If you're looking for the perfect investment home that captures the pinnacle of homeownership in the Kyrenia region or a lifestyle property where impressions are sure to last forever, this will certainly not disappoint. This project is currently under construction and will be finished in December 2024, giving you the chance to acquire a villa before its completion. Call now for enquiries – we will be happy to assist you in turning your dream home into a reality.



**Construction Status** 

**April 2025** 









**March 2025** 



# **Payment Plan For This Property Type**

**Property Info** 

| Туре                  | No                    |
|-----------------------|-----------------------|
| 4 Bedroom Villa       | 17                    |
| Block                 | Floor                 |
| ES                    | 0                     |
| Interior              | Total Living Space    |
| 324.00 m <sup>2</sup> | 324.00 m <sup>2</sup> |
| Plot                  |                       |
| 644.00 m <sup>2</sup> |                       |

#### **Payment Plan For This Property Type**

#### **Payment Plan**

Current Date Start Date Delivery Date Price Initial Payment Amount

May 2025 November 2022 September 2025 £799,000 £239,700 30%

#### **70%** of the installment payment plan

| 1. Installment