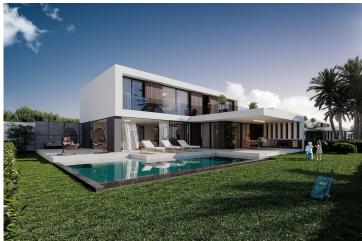

Catalkoy, Kyrenia East, North Cyprus

- Property Ref: 179
- Only 10 minutes drive to Kyrenia Town Centre, these villas are located in a highly sought after location
- Close to all the major schools and Universities, the villas will make a great home for families. At the same time they are very close to the beach making them a great holiday home option too
- Stunning coastline views. Private swimming pool and garden included in the price
- The villas are spacious, with large windows bringing the outdoors indoors. The design is highly modern with high quality workmanship
- Your door will open to the deep blue waters of the Mediterranean

Imagine waking up to your own slice of paradise with idyllic views over the ocean while having plenty of lifestyle advantages within your grasp. Your everyday life could very well include enjoying a peaceful stroll on the seashore and going for a relaxing dip in your private pool. These upscale villas are generous in size, offering all the room you need to move, relax and entertain. Inside, you will be impressed by a refined selection of light-filled top-notch finishes of neutral colours radiating undeniable sleekness and modern-day sophistication.