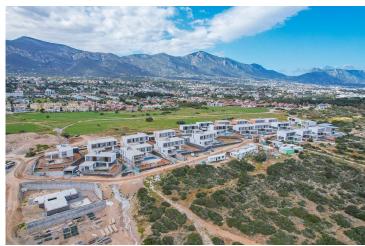

te pool. These upscale villas are generous in size, offering all the room you need to move, relax and entertain. Inside, you will be impressed by a refined selection of light-filled top-notch finishes of neutral colours radiating undeniable sleekness and modern-day sophistication.

If you're looking for the perfect investment home that captures the pinnacle of homeownership in the Kyrenia region or a lifestyle property where impressions are sure to last forever, this will certainly not disappoint. This project is currently under construction and will be finished in December 2024, giving you the chance to acquire a villa before its completion. Call now for enquiries – we will be happy to assist you in turning your dream home into a reality.



**Construction Status** 

**April 2025** 









**March 2025** 



# **Payment Plan For This Property Type**

**Property Info** 

| Туре                  | No                    |
|-----------------------|-----------------------|
| 4 Bedroom Villa       | 17                    |
| Block                 | Floor                 |
| ES                    | 0                     |
| Interior              | Total Living Space    |
| 324.00 m <sup>2</sup> | 324.00 m <sup>2</sup> |
| Plot                  |                       |
| 644.00 m <sup>2</sup> |                       |

#### **Payment Plan For This Property Type**

#### **Payment Plan**

Current Date Start Date Delivery Date Price Initial Payment Amount

May 2025 November 2022 September 2025 £799,000 £239,700 30%

#### **70%** of the installment payment plan

| 1. Installment Ju