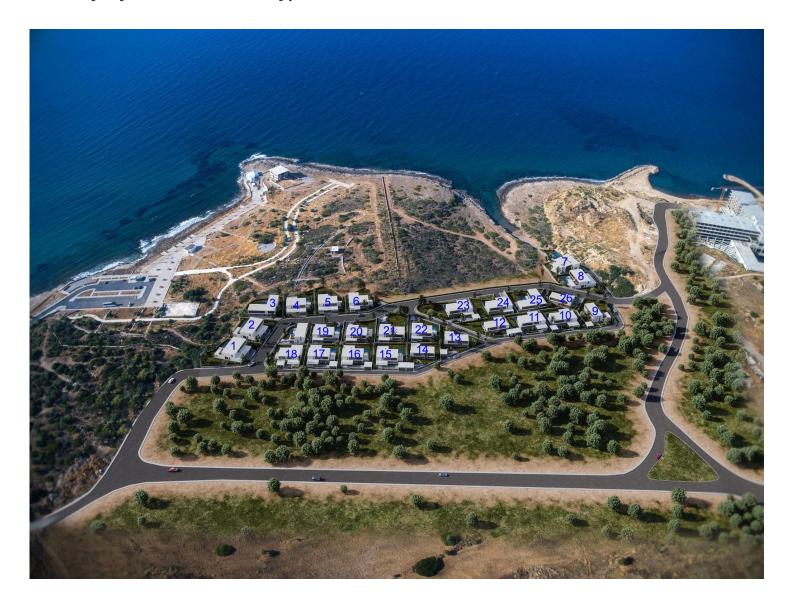

se villas are located in a highly sought after location
- Close to all the major schools and Universities, the villas will make a great home for families. At the same time they are very close to the beach making them a great holiday home option too
- Stunning coastline views. Private swimming pool and garden included in the price
- The villas are spacious, with large windows bringing the outdoors indoors. The design is highly modern with high quality workmanship
- Your door will open to the deep blue waters of the Mediterranean

£799,000





324 m<sup>2</sup> to 398 m<sup>2</sup>







4 Bathrooms

4 Months Instalments





**Exterior Images** 













**Interior Images** 













#### Floor Plan



#### **Facilities**





#### Site Plan

Catalkoy, Kyrenia East, North Cyprus



### **Project Location**

These luxury villas are located in the highly sought-after location of **Catalkoy**, North Cyprus.



| Hiking Trails        | 2 mins |
|----------------------|--------|
| Sah Supermarket      | 5 mins |
| Acapulco Spa Resort  | 5 mins |
| Diana Beach Club     | 6 mins |
| Suat Gunsel Hospital | 6 mins |
|                      |        |

| Bellapais Monastery       | 10 mins |
|---------------------------|---------|
| English School of Kyrenia | 10 mins |
| Kyrenia Town Centre       | 10 mins |
| Korineum Golf Course      | 12 mins |
| Ercan Aiport              | 35 mins |



#### **About the Project**

Step into the life of opulence, style and comfort that you deserve in the trendy and highly sought-after village of Catalkoy. Currently under construction, this