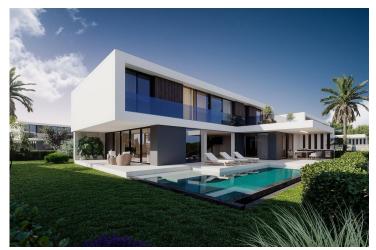

Catalkoy, Kyrenia East, North Cyprus

- Property Ref: 179
- Only 10 minutes drive to Kyrenia Town Centre, these villas are located in a highly sought after location
- Close to all the major schools and Universities, the villas will make a great home for families. At the same time they are very close to the beach making them a great holiday home option too
- Stunning coastline views. Private swimming pool and garden included in the price
- The villas are spacious, with large windows bringing the outdoors indoors. The design is highly modern with high quality workmanship
- Your door will open to the deep blue waters of the Mediterranean

Imagine waking up to your own slice of paradise with idyllic views over the ocean while having plenty of lifestyle advantages within your grasp. Your everyday life could very well include enjoying a peaceful stroll on the seashore and going for a relaxing dip in your private pool. These upscale villas are generous in size, offering all the room you need to move, relax and entertain. Inside, you will be impressed by a refined selection of light-filled top-notch finishes of neutral colours radiating undeniable sleekness and modern-day sophistication.