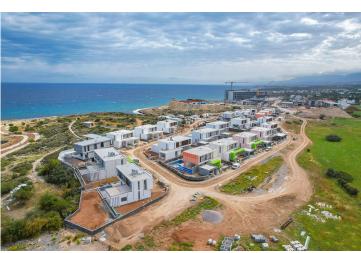

pool. These upscale villas are generous in size, offering all the room you need to move, relax and entertain. Inside, you will be impressed by a refined selection of light-filled top-notch finishes of neutral colours radiating undeniable sleekness and modern-day sophistication.

If you're looking for the perfect investment home that captures the pinnacle of homeownership in the Kyrenia region or a lifestyle property where impressions are sure to last forever, this will certainly not disappoint. This project is currently under construction and will be finished in December 2024, giving you the chance to acquire a villa before its completion. Call now for enquiries – we will be happy to assist you in turning your dream home into a reality.



**Construction Status** 

**April 2025** 









**March 2025** 



# **Payment Plan For This Property Type**

**Property Info** 

| Туре                  | No                    |
|-----------------------|-----------------------|
| 4 Bedroom Villa       | 17                    |
| Block                 | Floor                 |
| ES                    | 0                     |
| Interior              | Total Living Space    |
| 324.00 m <sup>2</sup> | 324.00 m <sup>2</sup> |
| Plot                  |                       |
| 644.00 m <sup>2</sup> |                       |

#### **Payment Plan For This Property Type**

#### **Payment Plan**

Current Date Start Date Delivery Date Price Initial Payment Amount

May 2025 November 2022 September 2025 £799,000 £239,700 30%

#### **70%** of the installment payment plan

| 1. Installment June