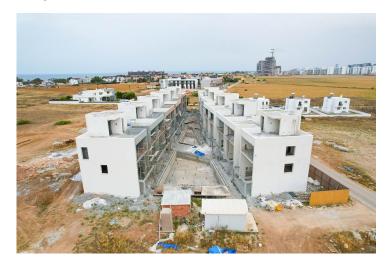

lan

Long Beach, Iskele Long Beach, North Cyprus





### **Project Location**





### **About the Project**

This project is inspired by the Alacati region in Turkey. Located in the serene region of Iskele, North Cyprus, this unique residential project offers a tranquil lifestyle just 600 meters from the sea. Available for sale are two-bedroom and one-bedroom garden lofts, each thoughtfully designed to provide comfort and functionality.

The development features a communal swimming pool, creating an inviting space to unwind and socialize. With all documents ready, the properties are prepared for a seamless purchase experience. Whether for personal use or as an investment, these garden lofts combine modern living with the charm of a coastal setting.



**Construction Status** 

May 2025









April 2025



# **Payment Plan For This Property Type**

**Property Info** 

| Туре                          | No                   |
|-------------------------------|----------------------|
| 2 Bedroom Garden<br>Apartment | 2                    |
| Block                         | Floor                |
| Lotus                         | 0                    |
| Interior                      | Balcony Terrace      |
| 75.00 m <sup>2</sup>          | 34.00 m <sup>2</sup> |
|                               |                      |
| Total Living Space            |                      |

### **Payment Plan For This Property Type**

#### **Payment Plan**

Current Date Start Date Delivery Date Price Initial Payment Amount June 2025 June 2024 June 2026 £199,000 £79,600 40%

#### **60%** o