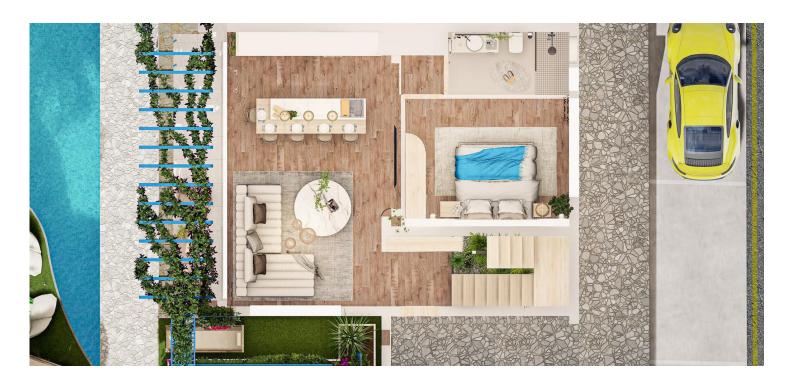

Starting from £199,000

109 m<sup>2</sup>

2 Bedrooms

2 Bathrooms

11 Months Instalments

**Exterior Images** 

**Interior Images** 

**Floor Plan** 

# **Payment Plan For This Property Type**

**Property Info** 

| Туре                          | No                   |
|-------------------------------|----------------------|
| 2 Bedroom Garden<br>Apartment | 2                    |
| Block                         | Floor                |
| Lotus                         | 0                    |
| Interior                      | Balcony Terrace      |
| 75.00 m <sup>2</sup>          | 34.00 m <sup>2</sup> |
|                               |                      |
| Total Living Space            |                      |