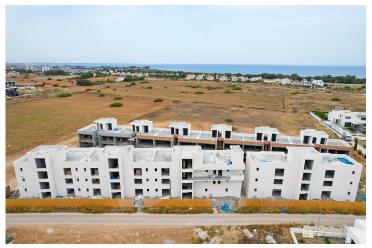

ong Beach, Iskele Long Beach, North Cyprus





### **Project Location**





### **About the Project**

This project is inspired by the Alacati region in Turkey. Located in the serene region of Iskele, North Cyprus, this unique residential project offers a tranquil lifestyle just 600 meters from the sea. Available for sale are two-bedroom and one-bedroom garden lofts, each thoughtfully designed to provide comfort and functionality.

The development features a communal swimming pool, creating an inviting space to unwind and socialize. With all documents ready, the properties are prepared for a seamless purchase experience. Whether for personal use or as an investment, these garden lofts combine modern living with the charm of a coastal setting.



**Construction Status** 

May 2025









April 2025



# **Payment Plan For This Property Type**

**Property Info** 

| Туре                          | No                   |
|-------------------------------|----------------------|
| 2 Bedroom Garden<br>Apartment | 2                    |
| Block                         | Floor                |
| Lotus                         | 0                    |
| Interior                      | Balcony Terrace      |
| 75.00 m <sup>2</sup>          | 34.00 m <sup>2</sup> |
|                               |                      |
| Total Living Space            |                      |

### **Payment Plan For This Property Type**

#### **Payment Plan**

Current Date Start Date Delivery Date Price Initial Payment Amount June 2025 June 2024 June 2026 £199,000 £79,600 40%

#### **60%** of the