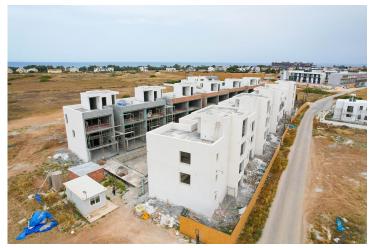

Long Beach, Iskele Long Beach, North Cyprus





### **Project Location**





### **About the Project**

This project is inspired by the Alacati region in Turkey. Located in the serene region of Iskele, North Cyprus, this unique residential project offers a tranquil lifestyle just 600 meters from the sea. Available for sale are two-bedroom and one-bedroom garden lofts, each thoughtfully designed to provide comfort and functionality.

The development features a communal swimming pool, creating an inviting space to unwind and socialize. With all documents ready, the properties are prepared for a seamless purchase experience. Whether for personal use or as an investment, these garden lofts combine modern living with the charm of a coastal setting.



**Construction Status** 

May 2025









April 2025



# **Payment Plan For This Property Type**

**Property Info** 

| Туре                          | No                   |
|-------------------------------|----------------------|
| 2 Bedroom Garden<br>Apartment | 2                    |
| Block                         | Floor                |
| Lotus                         | 0                    |
| Interior                      | Balcony Terrace      |
| 75.00 m <sup>2</sup>          | 34.00 m <sup>2</sup> |
|                               |                      |
| Total Living Space            |                      |

### **Payment Plan For This Property Type**

#### **Payment Plan**

Current Date Start Date Delivery Date Price Initial Payment Amount June 2025 June 2024 June 2026 £199,000 £79,600 40%

#### **60%** of th