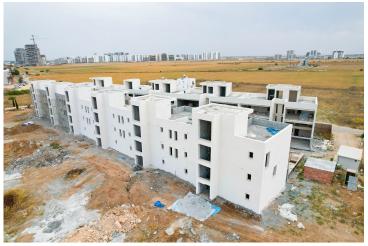

n

Long Beach, Iskele Long Beach, North Cyprus





### **Project Location**





### **About the Project**

This project is inspired by the Alacati region in Turkey. Located in the serene region of Iskele, North Cyprus, this unique residential project offers a tranquil lifestyle just 600 meters from the sea. Available for sale are two-bedroom and one-bedroom garden lofts, each thoughtfully designed to provide comfort and functionality.

The development features a communal swimming pool, creating an inviting space to unwind and socialize. With all documents ready, the properties are prepared for a seamless purchase experience. Whether for personal use or as an investment, these garden lofts combine modern living with the charm of a coastal setting.



**Construction Status** 

May 2025









April 2025



# **Payment Plan For This Property Type**

**Property Info** 

| Туре                          | No                   |
|-------------------------------|----------------------|
| 2 Bedroom Garden<br>Apartment | 2                    |
| Block                         | Floor                |
| Lotus                         | 0                    |
| Interior                      | Balcony Terrace      |
| 75.00 m <sup>2</sup>          | 34.00 m <sup>2</sup> |
|                               |                      |
| Total Living Space            |                      |

### **Payment Plan For This Property Type**

#### **Payment Plan**

Current Date Start Date Delivery Date Price Initial Payment Amount June 2025 June 2024 June 2026 £199,000 £79,600 40%

#### **60%** of