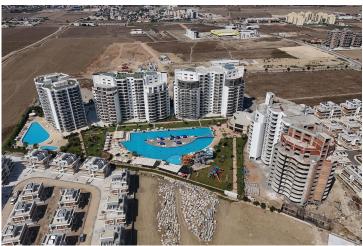

£170,400

1 Bedroom

1 Bathroom

36 Months Instalments

December 2024 -June 2025 Completion

🚝 Kıbrıs Sunum

**Exterior Images** 

**Interior Images** 

Facilities and Amenities:

Indoor and outdoor swimming pools for relaxation and recreation

A fully equipped fitness center, spa, and wellness zones, including a sauna and steam rooms

Lush landscaped gardens, walking paths, and green spaces for leisure and tranquility