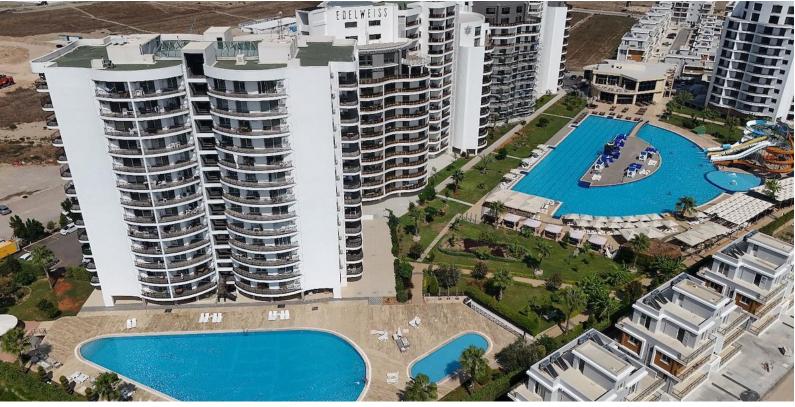

Long Beach, Iskele Long Beach, North Cyprus

- Property Ref: 1802
- Hotel services and facilities.
- Good location.
- Very high rental potential and ROI.
- Modern design and high quality construction.
- Flexible payment plan.

### **About the Project**

This exceptional residential development seamlessly blends modern design, robust construction, and luxurious amenities to create a vibrant and comfortable living environment. Comprising five distinct blocks, the project offers a variety of thoughtfully planned residences designed to cater to diverse preferences and lifestyles.

**Building Features and Configuration:** 

The development consists of five architecturally striking blocks, each designed to enhance natural light, ventilation, and functionality.

Apartments are available in various layouts, offering spacious living areas, modern kitchens, and elegantly designed bathrooms.

Facilities and Amenities:

Indoor and outdoor swimming pools for relaxation and recreation

A fully equipped fitness center, spa, and wellness zones, including a sauna and steam rooms

Lush landscaped gardens, walking paths, and green spaces for leisure and tranquility