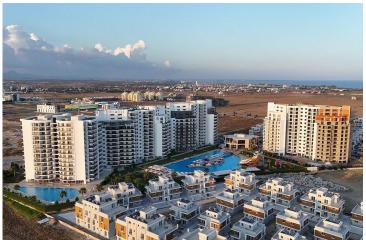

Long Beach, Iskele Long Beach, North Cyprus

- Property Ref: 1802
- Hotel services and facilities.
- Good location.
- Very high rental potential and ROI.
- Modern design and high quality construction.
- Flexible payment plan.

# **Project Location**

This grand project is located in Long Beach, Iskele in North Cyprus.

| Pharmacy                  | 1 min  | Long Beach      | 3 mins  |
|---------------------------|--------|-----------------|---------|
| Supermarket               | 1 min  | Sea             | 3 mins  |
| 5 Star Hotel and Casino   | 3 mins | Famagusta       | 25 mins |
| Medical Center            | 3 mins | Ercan Airport   | 50 mins |
| Pera Mackenzie Beach Club | 3 mins | Larnaca Airport | 60 mins |

### **About the Project**

This exceptional residential development seamlessly blends modern design, robust construction, and luxurious amenities to create a vibrant and comfortable living environment. Comprising five distinct blocks, the project offers a variety of thoughtfully planned residences designed to cater to diverse preferences and lifestyles.