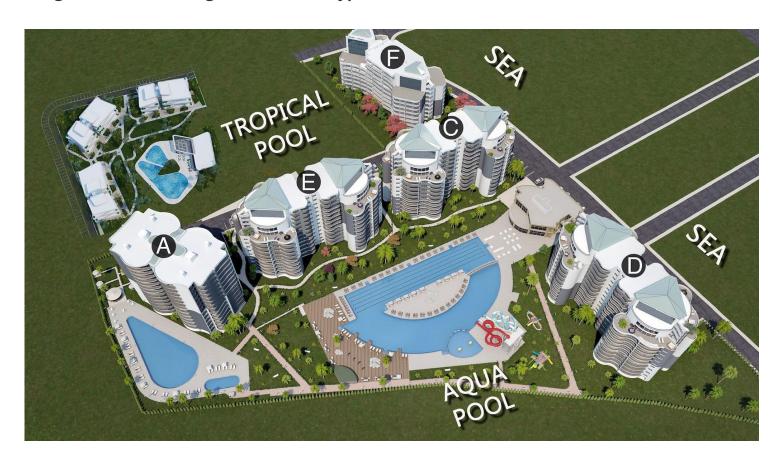

### Site Plan

Long Beach, Iskele Long Beach, North Cyprus

### **About the Project**

This exceptional residential development seamlessly blends modern design, robust construction, and luxurious amenities to create a vibrant and comfortable living environment. Comprising five distinct blocks, the project offers a variety of thoughtfully planned residences designed to cater to diverse preferences and lifestyles.

**Building Features and Configuration:** 

The development consists of five architecturally striking blocks, each designed to enhance natural light, ventilation, and functionality.

Apartments are available in various layouts, offering spacious living areas, modern kitchens, and elegantly designed bathrooms.