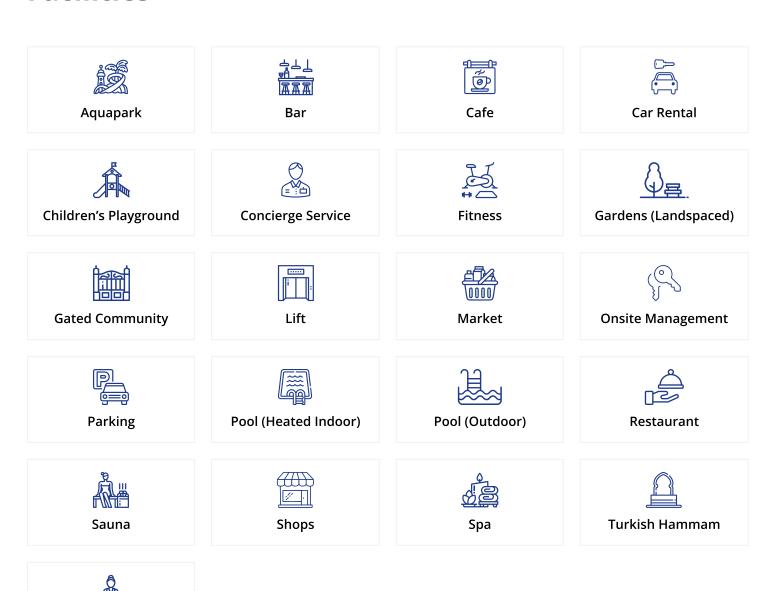

### **Facilities**

Yoga

Facilities and Amenities:

Indoor and outdoor swimming pools for relaxation and recreation

A fully equipped fitness center, spa, and wellness zones, including a sauna and steam rooms

Lush landscaped gardens, walking paths, and green spaces for leisure and tranquility

Dedicated children's play areas for family-friendly living

On-site dining options, cafes, and lounges for social gatherings

Secure covered parking, 24/7 surveillance, and controlled access for peace of mind