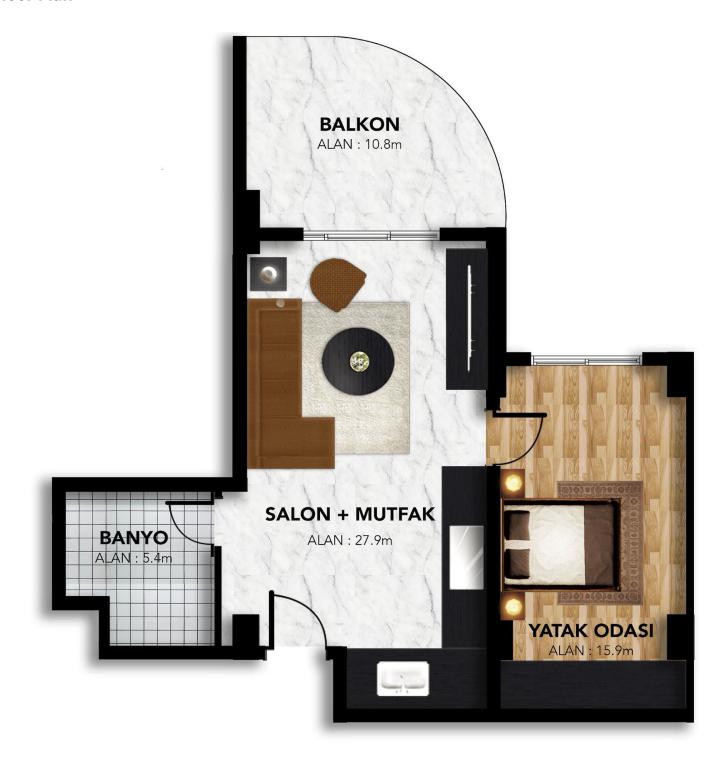

**Floor Plan** 

## **Payment Plan For This Property Type**

**Property Info** 

| Туре                 | No                   |  |
|----------------------|----------------------|--|
| 1 Bedroom Apartment  | 111                  |  |
| Block                | Floor                |  |
| D                    | 1                    |  |
| Interior             | Balcony Terrace      |  |
| 47.00 m <sup>2</sup> | 13.00 m <sup>2</sup> |  |
| Total Living Space   |                      |  |
| 60.00 m <sup>2</sup> |                      |  |