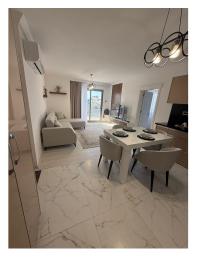

£170,400

1 Bedroom

1 Bathroom

36 Months Instalments

December 2024 -June 2025 Completion

🚝 Kıbrıs Sunum

**Exterior Images** 

**Interior Images** 

**Building Features and Configuration:** 

The development consists of five architecturally striking blocks, each designed to enhance natural light, ventilation, and functionality.

Apartments are available in various layouts, offering spacious living areas, modern kitchens, and elegantly designed bathrooms.

Large windows and private balconies provide scenic views and a seamless connection with the outdoors.

High-quality materials and finishes are used throughout to ensure both style and durability.

Energy-efficient systems and advanced construction techniques contribute to sustainability and cost-effectiveness.