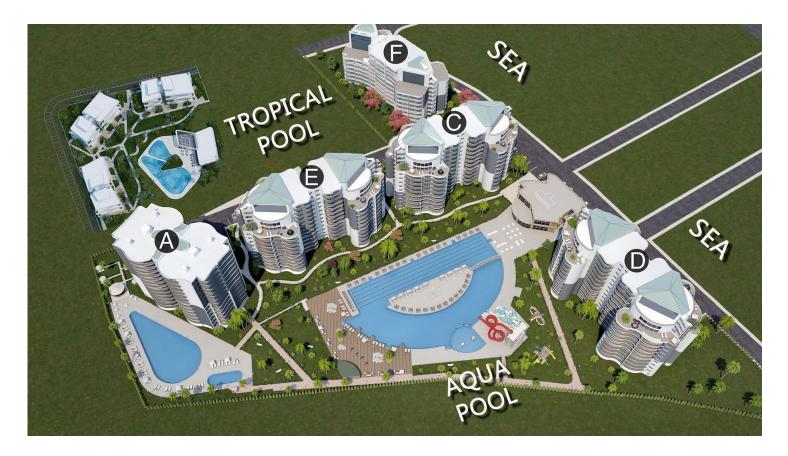

## Site Plan

Long Beach, Iskele Long Beach, North Cyprus

#### **About the Project**

This exceptional residential development seamlessly blends modern design, robust construction, and luxurious amenities to create a vibrant and comfortable living environment. Comprising five distinct blocks, the project offers a variety of thoughtfully planned residences designed to cater to diverse preferences and lifestyles.

Building Features and Configuration:

The development consists of five architecturally striking blocks, each designed to enhance natural light, ventilation, and functionality.

Apartments are available in various layouts, offering spacious living areas, modern kitchens, and elegantly designed bathrooms.