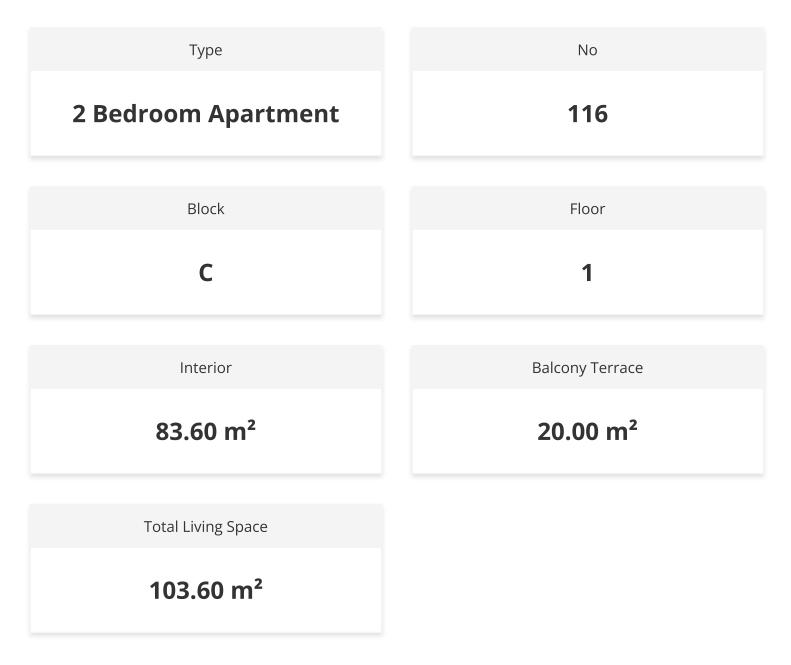

or family-friendly living

On-site dining options, cafes, and lounges for social gatherings

Secure covered parking, 24/7 surveillance, and controlled access for peace of mind

Strategic Location:

Positioned in a prime area, this development ensures proximity to key urban conveniences such as schools, shopping centers, healthcare facilities, and public transportation. Residents can enjoy a balanced lifestyle, with the perfect blend of city connectivity and a peaceful community setting.

Whether for personal residence or investment, this project stands out as a unique opportunity, offering a dynamic living experience within a well-planned and secure environment.



**Construction Status** 

#### April 2025



March 2025





### **Payment Plan For This Property Type**

**Property Info** 





### **Payment Plan For This Property Type**

**Payment Plan** 

| Current Date<br>May 2025                               | Start Date<br>March 2022 | Delivery Dat<br><b>February</b> 2 |                               | Price<br><b>£223,200</b> | Initial Pay<br><b>£89,280</b> | /ment Amoun<br>) <mark>40%</mark> |
|--------------------------------------------------------|--------------------------|-----------------------------------|-------------------------------|--------------------------|-------------------------------|-----------------------------------|
| <b>60%</b> Payment plan                                | remaining after o        | delivery                          |                               |                          |                               |