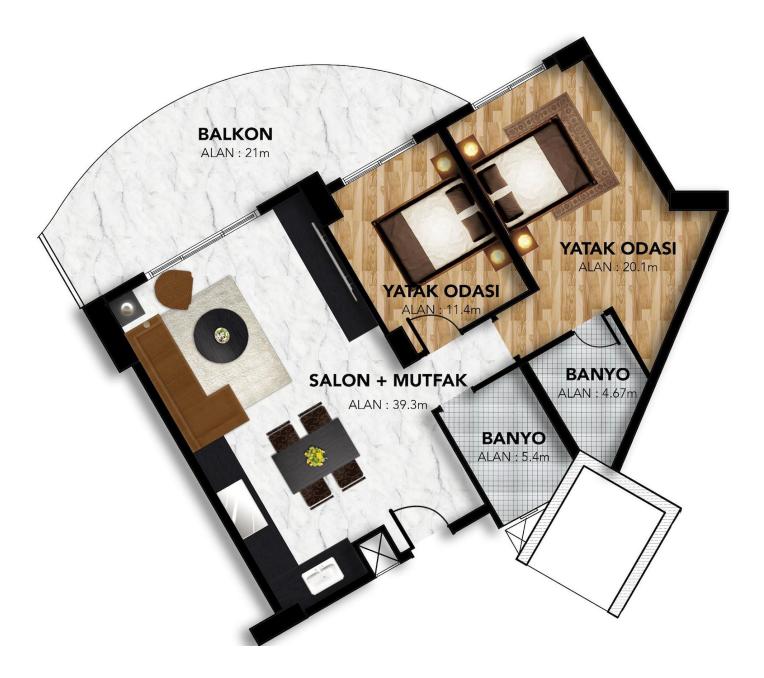

#### **Interior Images**

**Floor Plan** 

£223,200

102 m<sup>2</sup> to 117 m<sup>2</sup>

2 Bedrooms

2 Bathrooms

36 Months Instalments

December 2024 -June 2025 Completion