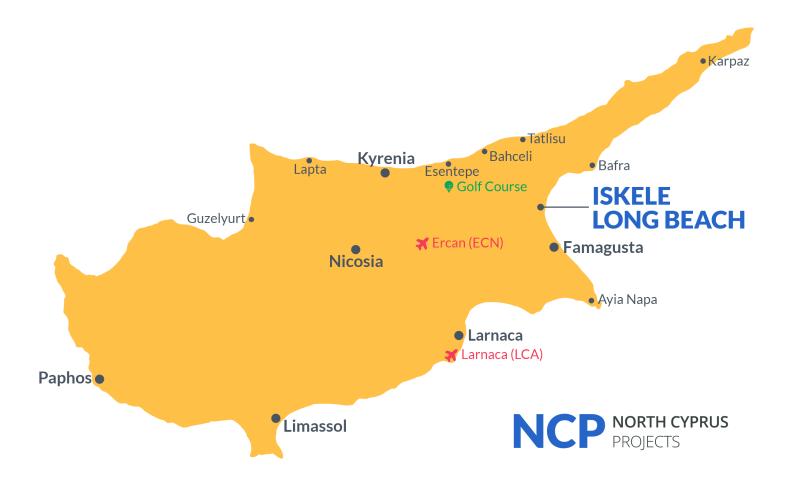

# **Project Location**

This grand project is located in Long Beach, Iskele in North Cyprus.

| Pharmacy                  | 1 min  | Long Beach      | 3 mins  |
|---------------------------|--------|-----------------|---------|
| Supermarket               | 1 min  | Sea             | 3 mins  |
| 5 Star Hotel and Casino   | 3 mins | Famagusta       | 25 mins |
| Medical Center            | 3 mins | Ercan Airport   | 50 mins |
| Pera Mackenzie Beach Club | 3 mins | Larnaca Airport | 60 mins |