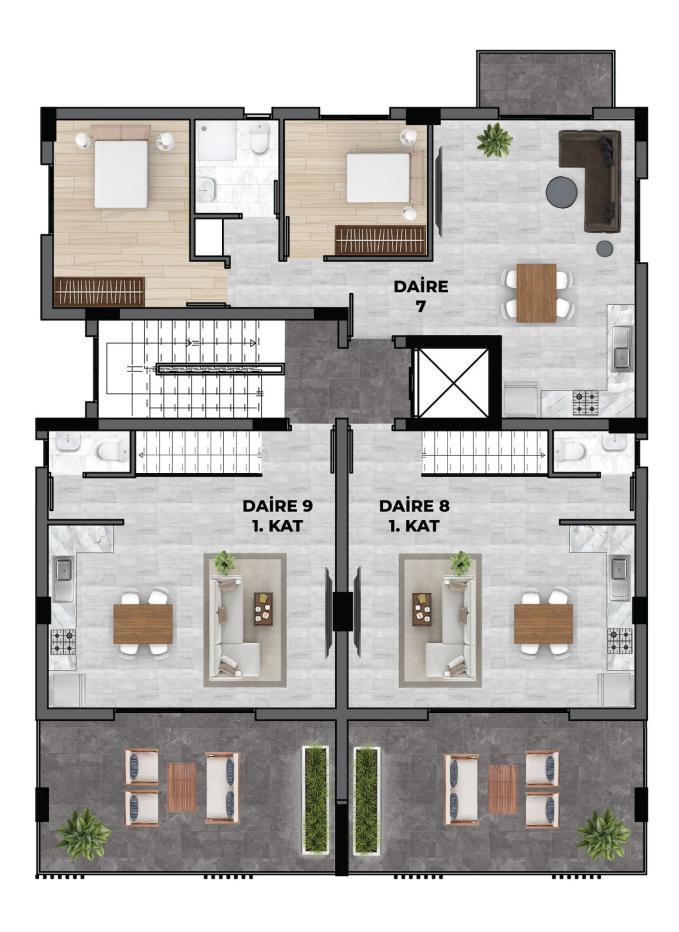

Starting from **£125,000** 

110 m<sup>2</sup>

2 Bedrooms

2 Bathrooms

2 Months Instalments

July 2025 Completion

**Interior Images** 

**Floor Plan** 

Key Details:

Project Status: Under construction

Delivery Date: June 2025

Title Deed: Turkish title

Total Units: 10 apartments

8 spacious 2-bedroom apartments

2 elegant 2-bedroom duplexes

Features & Finishes:

### **Payment Plan For This Property Type**

**Property Info** 

| Type                          | No                   |  |
|-------------------------------|----------------------|--|
| 2 Bedroom Duplex<br>Apartment | 8                    |  |
| Floor                         | Interior             |  |
| 3                             | 60.00 m <sup>2</sup> |  |
| Balcony Terrace               | Total Living Space   |  |
| 50.00 m <sup>2</sup>          | 110.00 m²            |  |