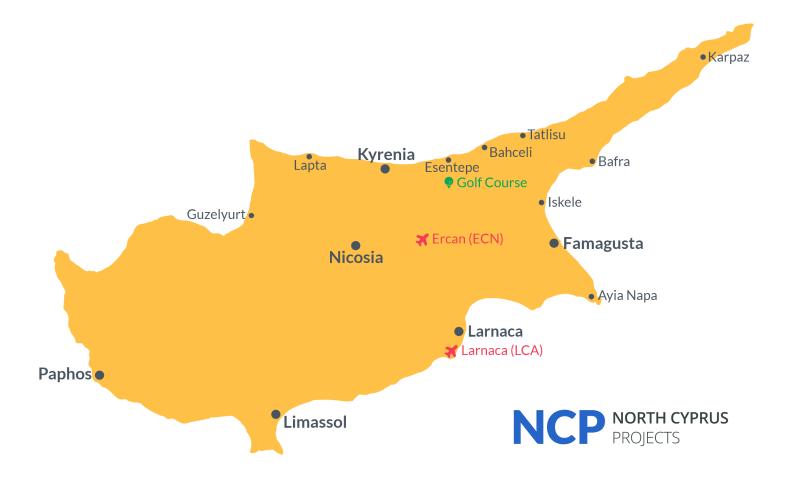

### **Project Location**

The project is located in the lively area of Nicosia - Gonyeli.

| Supermarket    | 1 min  | Hospital             | 5 mins  |
|----------------|--------|----------------------|---------|
| Pharmacy       | 2 mins | Near East University | 7 mins  |
| Municipality   | 3 mins | Kyrenia              | 18 mins |
| Petrol Station | 3 mins | Ercan Airport        | 40 mins |
| School         | 4 mins | Larnaca Airport      | 55 mins |