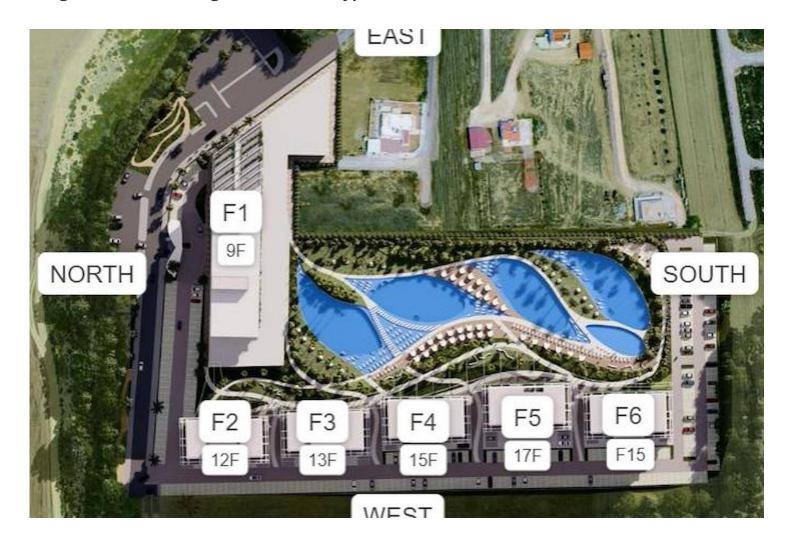

rty Ref: 181
- An extraordinary project in the heart of Long Beach, Iskele
- The developers have designed this project in two phases, with an astonishing 10 blocks in total.
- The project will have many unit types to choose from including studio, one-bedroom, two-bedroom and three-bedroom options
- Rental management option available
- Unforgettable experience of the sea, sun, sand, holidays and laughs.

£143,900





34 m<sup>2</sup> to 37 m<sup>2</sup>

Studio





1 Bathroom

13 Months Instalments



June 2026 Completion

**Exterior Images** 









**Interior Images** 











Floor Plan





#### **Facilities**













**Central Generator** 

System (Communal Areas)

### **Facilities**



**Tennis** 









Yoga

#### Site Plan

Long Beach, Iskele Long Beach, North Cyprus



### **Project Location**

This impressive project is located in Long Beach, Iskele, in North Cyprus



| 2 mins | 5 Star Hotel and Casino  | 10 mins                                                                            |
|--------|--------------------------|------------------------------------------------------------------------------------|
| 5 mins | Famagusta State Hospital | 12 mins                                                                            |
| 5 mins | Salamis Ancient City     | 13 mins                                                                            |
| 6 mins | Ercan Airport            | 40 mins                                                                            |
| 8 mins | Larnaca Airport          | 60 mins