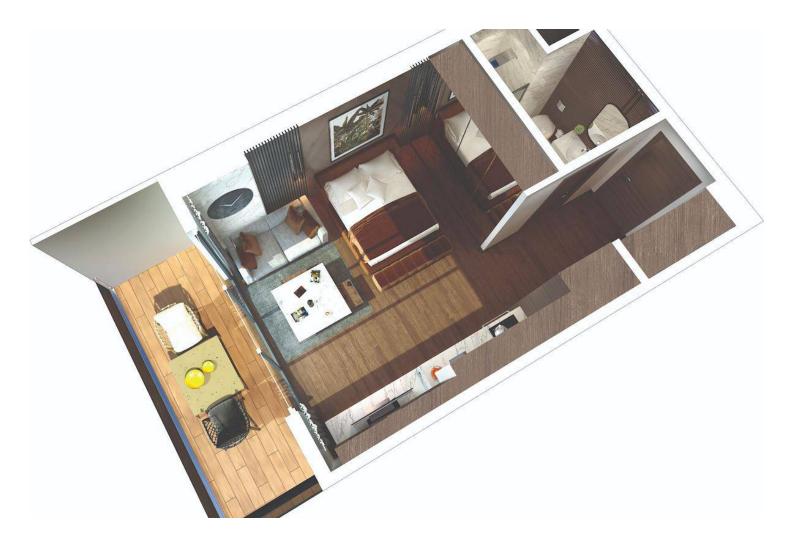

Floor Plan

### **Payment Plan For This Property Type**

**Property Info** 

| Туре                 | No                   |
|----------------------|----------------------|
| Studio Apartment     | 2                    |
| Block                | Floor                |
| F1                   | 2                    |
| Interior             | Total Living Space   |
| 34.00 m <sup>2</sup> | 34.00 m <sup>2</sup> |