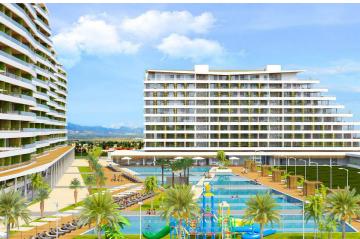

Residents of Grand Sapphire will enjoy being less than 500m from the 3km long sun-drenched coastline and crystal clear waters. There are an array of amenities on offer, including stylish cabanas, rejuvenating spas, expansive swimming pools and even an educational and fun children's club. There are fine-dining and bistro-style establishments to choose from, as well as a stunning roof-top bar from which you can enjoy a delicious cocktail as you take in the sweeping views.