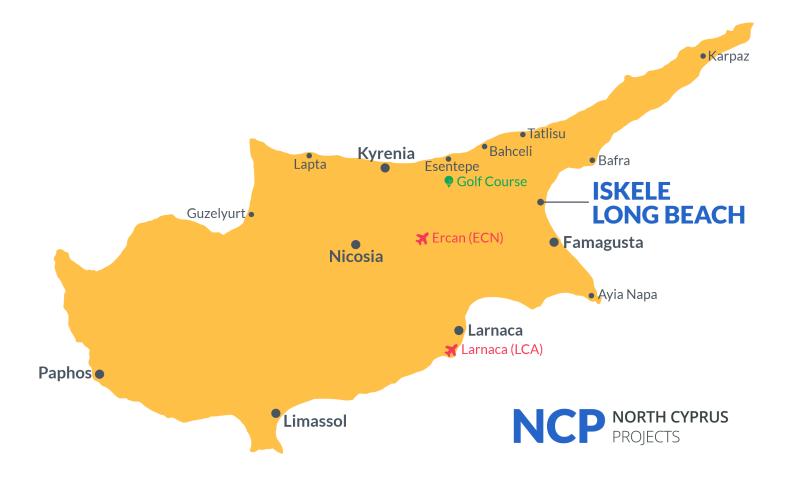

### **Project Location**

This impressive project is located in Long Beach, Iskele, in North Cyprus

| 2 mins | 5 Star Hotel and Casino  | 10 mins                                                                            |
|--------|--------------------------|------------------------------------------------------------------------------------|
| 5 mins | Famagusta State Hospital | 12 mins                                                                            |
| 5 mins | Salamis Ancient City     | 13 mins                                                                            |
| 6 mins | Ercan Airport            | 40 mins                                                                            |
| 8 mins | Larnaca Airport          | 60 mins                                                                            |
|        | 5 mins 5 mins 6 mins     | 5 mins Famagusta State Hospital  5 mins Salamis Ancient City  6 mins Ercan Airport |

International airports and luxury yacht marinas are easily accessible, as are the incredible Salamis Ancient City and the Old City, making this the perfect combination of new and old world living.

**Construction Status** 