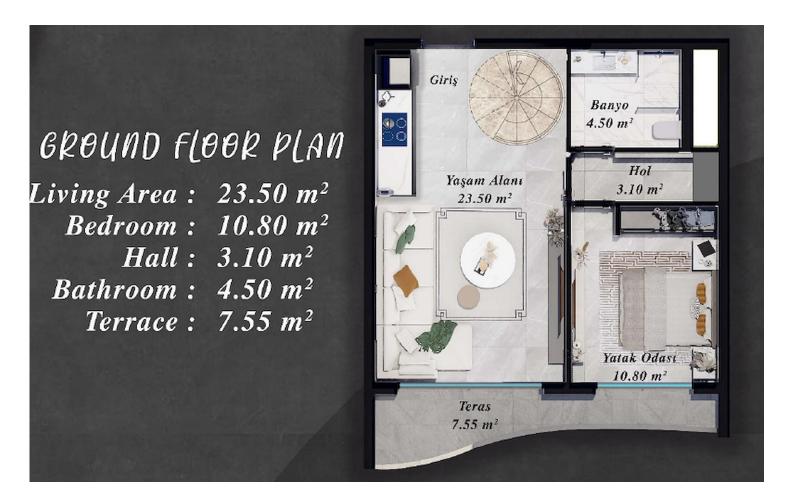

**£198,000** 

81 m<sup>2</sup> to 87 m<sup>2</sup>

2 Bedrooms

1 Bathroom

19 Months Instalments

March 2026 Completion

**Exterior Images** 

Floor Plan