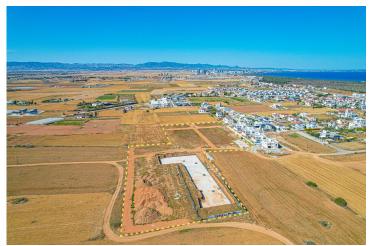

#### Site Plan

Yeni Bogazici, Iskele Yeni Bogazici, North Cyprus

# **Project Location**

The project is located in a quiet area of Yeni Boazici near the sea on the south coast.

| Supermarket        | 3 mins | Long Beach                 | 6 mins  |
|--------------------|--------|----------------------------|---------|
| Beach              | 3 mins | Pera Mackenzie, Beach Club | 9 mins  |
| Near East College  | 4 mins | Famagusta                  | 14 mins |
| Near East Hospital | 4 mins | Ercan Airport              | 40 mins |
| Salamis Forest     | 4 mins | Larnaca Airport            | 55 mins |