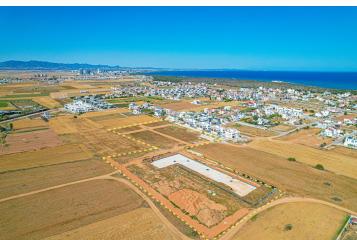

#### Site Plan

Yeni Bogazici, Iskele Yeni Bogazici, North Cyprus

# **Project Location**

The project is located in a quiet area of Yeni Boazici near the sea on the south coast.

| Supermarket        | 3 mins | Long Beach                 | 6 mins  |
|--------------------|--------|----------------------------|---------|
| Beach              | 3 mins | Pera Mackenzie, Beach Club | 9 mins  |
| Near East College  | 4 mins | Famagusta                  | 14 mins |
| Near East Hospital | 4 mins | Ercan Airport              | 40 mins |
| Salamis Forest     | 4 mins | Larnaca Airport            | 55 mins |