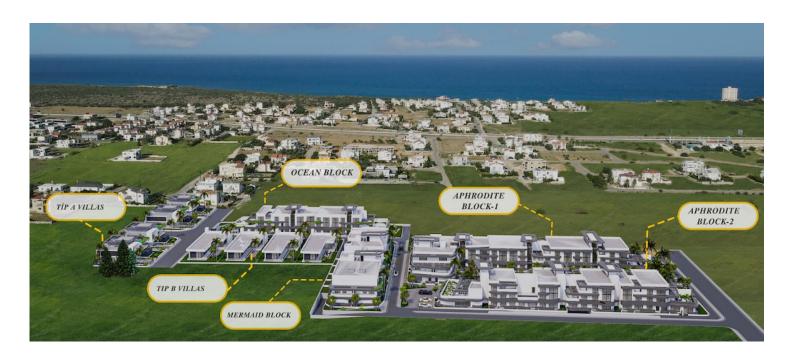

#### Site Plan

Yeni Bogazici, Iskele Yeni Bogazici, North Cyprus

Flexible Offers:

Secure your property with just a 40% down payment.

Take advantage of attractive early reservation benefits.

The complex consists of 4 residential blocks and 8 private villas, offering a variety of layouts to suit different lifestyles. Choose from Studio standard, Loft studio,1+1 standard, 1+1 Loft, 2+1 standard, 2+1 Loft and luxurious 2+1 penthouses. Many residences come with private terraces, BBQ areas, and jacuzzies, perfect for relaxation and entertainment.