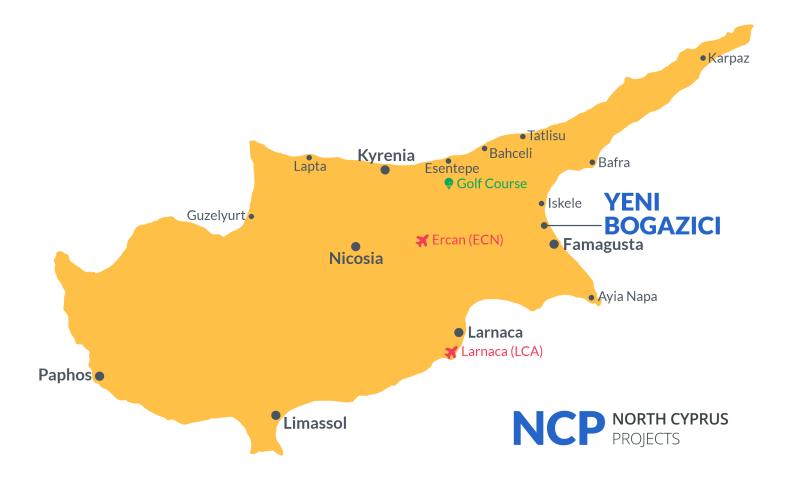

# **Project Location**

The project is located in a quiet area of Yeni Boazici near the sea on the south coast.

| Supermarket        | 3 mins | Long Beach                 | 6 mins  |
|--------------------|--------|----------------------------|---------|
| Beach              | 3 mins | Pera Mackenzie, Beach Club | 9 mins  |
| Near East College  | 4 mins | Famagusta                  | 14 mins |
| Near East Hospital | 4 mins | Ercan Airport              | 40 mins |
| Salamis Forest     | 4 mins | Larnaca Airport            | 55 mins |