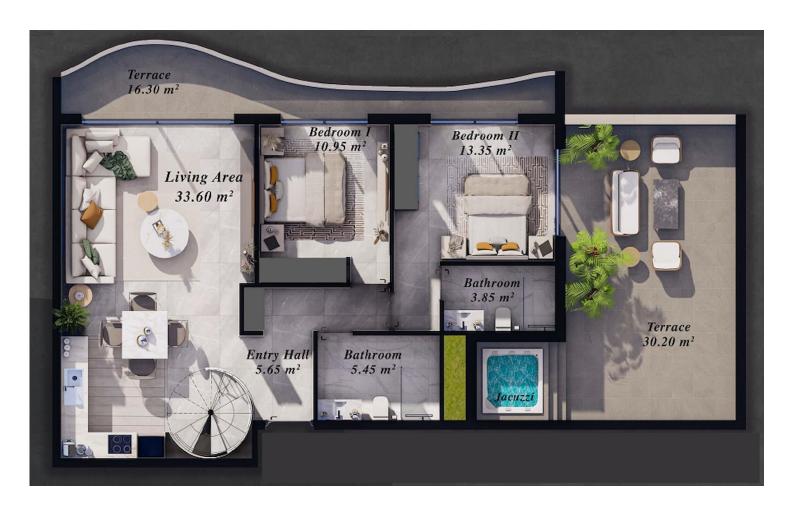

£346,999

3 Bedrooms

2 Bathrooms

19 Months Instalments

Completion

**Exterior Images** 

**Floor Plan** 

# **Payment Plan For This Property Type**

**Property Info** 

| Туре                          | No                   |
|-------------------------------|----------------------|
| 3 Bedroom Duplex<br>Penthouse | 37                   |
| Block                         | Floor                |
| APHRODITE BLOK-1              | 1                    |
| Interior                      | Rooftop              |
| 114.00 m²                     | 74.00 m <sup>2</sup> |
|                               |                      |
| Total Living Space            |                      |