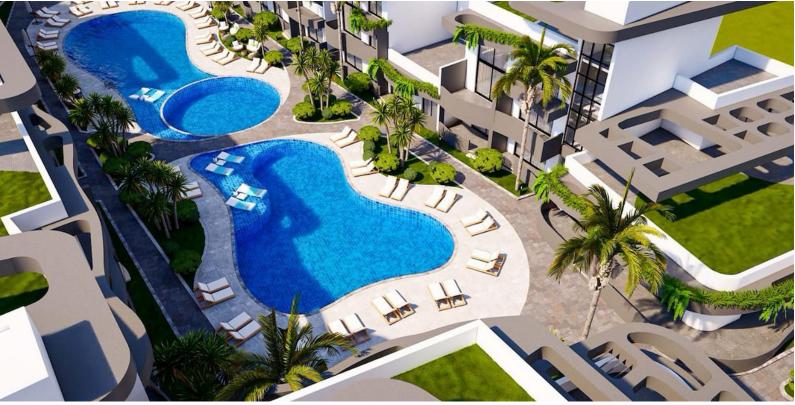

Yeni Bogazici, Iskele Yeni Bogazici, North Cyprus

- Property Ref: 1823
- Private roof terrace.
- Convenient transfer services to and from the beach.
- On-site SPA, gym, hobby areas, and storage spaces.
- A large swimming pool, children's play zone, and an on-site restaurant for dining and leisure.
- With a strong potential for both lifestyle enjoyment and investment returns.

£346,999







3 Bedrooms



2 Bathrooms



19 Months Instalments



Completion



**Exterior Images** 













**Floor Plan** 





## **Facilities**

















### Site Plan

Yeni Bogazici, Iskele Yeni Bogazici, North Cyprus





# **Project Location**

The project is located in a quiet area of Yeni Boazici near the sea on the south coast.



| Supermarket        | 3 mins | Long Beach