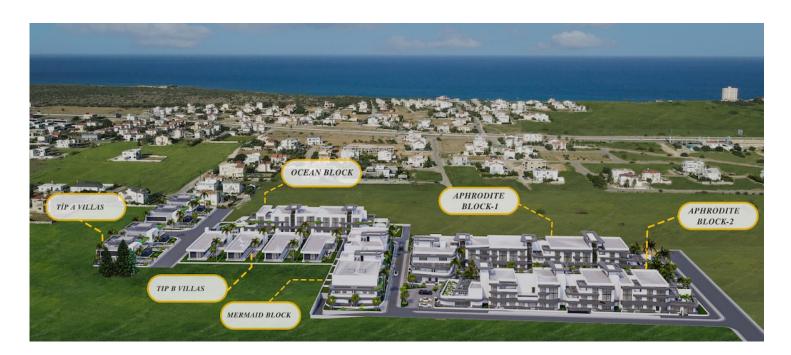

## **Facilities**

### Site Plan

Yeni Bogazici, Iskele Yeni Bogazici, North Cyprus

Flexible Offers:

Secure your property with just a 40% down payment.

Take advantage of attractive early reservation benefits.

The complex consists of 4 residential blocks and 8 private villas, offering a variety of layouts to suit different lifestyles. Choose from Studio standard, Loft studio,1+1 standard, 1+1 Loft, 2+1 standard, 2+1 Loft and luxurious 2+1 penthouses. Many residences come with private terraces, BBQ areas, and jacuzzies, perfect for relaxation and entertainment.