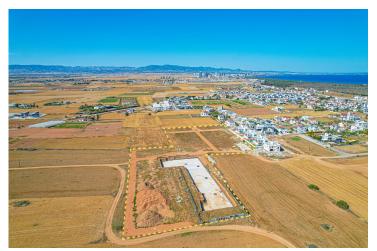

# **Project Location**

The project is located in a quiet area of Yeni Boazici near the sea on the south coast.

| Supermarket        | 3 mins | Long Beach                 | 6 mins  |
|--------------------|--------|----------------------------|---------|
| Beach              | 3 mins | Pera Mackenzie, Beach Club | 9 mins  |
| Near East College  | 4 mins | Famagusta                  | 14 mins |
| Near East Hospital | 4 mins | Ercan Airport              | 40 mins |
| Salamis Forest     | 4 mins | Larnaca Airport            | 55 mins |

## **About the Project**

A Luxurious Coastal Retreat in North Cyprus

This exceptional development offers a harmonious blend of luxury, comfort, and tranquility, surrounded by the pristine waters of the Mediterranean. Spanning 16 acres, the project features 129 elegant apartments and 8 exclusive villas, designed to meet the highest standards of modern living. Construction is set to complete by March 2027, making this an excellent opportunity to secure your future dream home or investment.