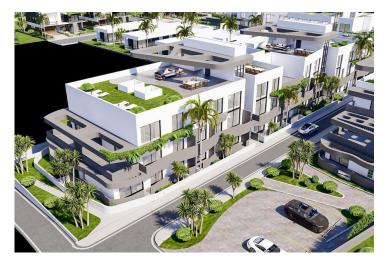

Yeni Bogazici, Iskele Yeni Bogazici, North Cyprus

- Property Ref: 1824
- Private roof terrace.
- Convenient transfer services to and from the beach.
- On-site SPA, gym, hobby areas, and storage spaces.
- A large swimming pool, children's play zone, and an on-site restaurant for dining and leisure.
- With a strong potential for both lifestyle enjoyment and investment returns.

Starting from **£214,999** 





2 Bedrooms





19 Months Instalments



March 2026 Completion





**Exterior Images** 















**Floor Plan** 





# Facilities





## Site Plan

Yeni Bogazici, Iskele Yeni Bogazici, North Cyprus





## **Project Location**

The project is located in a quiet area of Yeni Boazici near the sea on the south coast.



| Supermarket        | 3 mins | Long Beach                 | 6 mins  |
|--------------------|--------|----------------------------|---------|
| Beach              | 3 mins | Pera Mackenzie, Beach Club | 9 mins  |
| Near East College  | 4 mins | Famagusta                  | 14 mins |
| Near East Hospital | 4 mins | Ercan Airport              | 40 mins |
| Salamis Forest     | 4 mins | Larnaca Airport            | 55 mins |



## **About the Project**

A Luxurious Coastal Retreat in North Cyprus

This exceptional development offers a harmonious blend of luxu