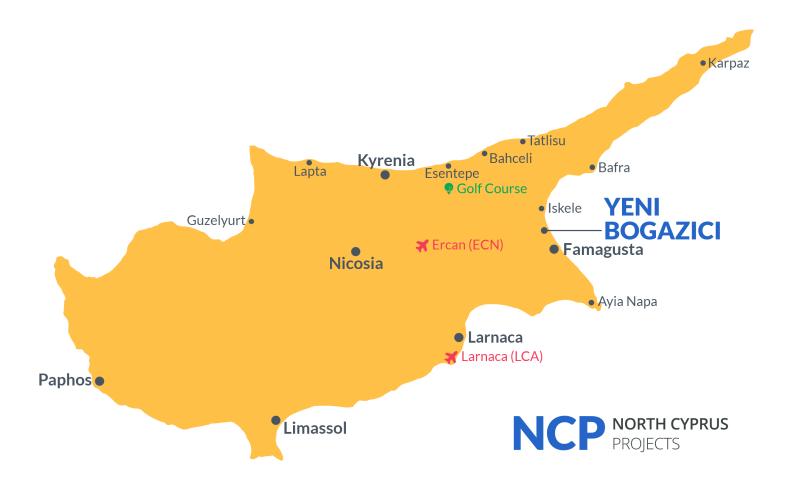

## **Project Location**

The project is located in a quiet area of Yeni Boazici near the sea on the south coast.

| Supermarket        | 3 mins | Long Beach                 | 6 mins  |
|--------------------|--------|----------------------------|---------|
| Beach              | 3 mins | Pera Mackenzie, Beach Club | 9 mins  |
| Near East College  | 4 mins | Famagusta                  | 14 mins |
| Near East Hospital | 4 mins | Ercan Airport              | 40 mins |
| Salamis Forest     | 4 mins | Larnaca Airport            | 55 mins |