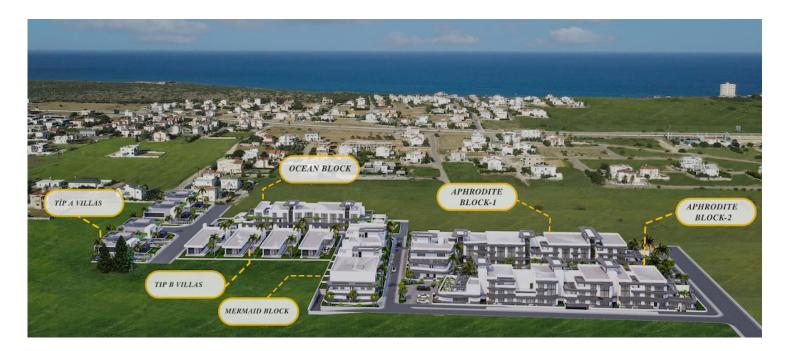

## Site Plan

Yeni Bogazici, Iskele Yeni Bogazici, North Cyprus

Flexible Offers:

Secure your property with just a 40% down payment.

Take advantage of attractive early reservation benefits.

The complex consists of 4 residential blocks and 8 private villas, offering a variety of layouts to suit different lifestyles. Choose from Studio standard, Loft studio,1+1 standard, 1+1 Loft, 2+1 standard, 2+1 Loft and luxurious 2+1 penthouses. Many residences come with private terraces, BBQ areas, and jacuzzies, perfect for relaxation and entertainment.