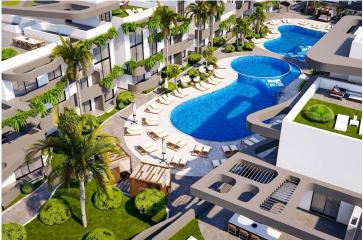

Yeni Bogazici, Iskele Yeni Bogazici, North Cyprus

- Property Ref: 1824
- Private roof terrace.
- Convenient transfer services to and from the beach.
- On-site SPA, gym, hobby areas, and storage spaces.
- A large swimming pool, children's play zone, and an on-site restaurant for dining and leisure.
- With a strong potential for both lifestyle enjoyment and investment returns.

Starting from **£214,999** 





2 Bedrooms





19 Months Instalments



March 2026 Completion





**Exterior Images** 















**Floor Plan** 





# Facilities





## Site Plan

Yeni Bogazici, Iskele Yeni Bogazici, North Cyprus





## **Project Location**

The project is located in a quiet area of Yeni Boazici near the sea on the south coast.



| Supermarket        | 3 mins | Long Beach                 | 6 mins  |
|--------------------|--------|----------------------------|---------|
| Beach              | 3 mins | Pera Mackenzie, Beach Club | 9 mins  |
| Near East College  | 4 mins | Famagusta                  | 14 mins |
| Near East Hospital | 4 mins | Ercan Airport              | 40 mins |
| Salamis Forest     | 4 mins | Larnaca Airport            | 55 mins |



## **About the Project**

A Luxurious Coastal Retreat in North Cyprus

This exceptional development offers a harmonious blend of luxury, comfor