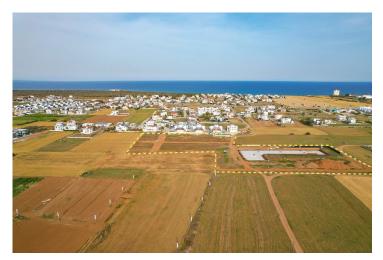

## Site Plan

Yeni Bogazici, Iskele Yeni Bogazici, North Cyprus

## **Project Location**

The project is located in a quiet area of Yeni Boazici near the sea on the south coast.

| Supermarket        | 3 mins | Long Beach                 | 6 mins  |
|--------------------|--------|----------------------------|---------|
| Beach              | 3 mins | Pera Mackenzie, Beach Club | 9 mins  |
| Near East College  | 4 mins | Famagusta                  | 14 mins |
| Near East Hospital | 4 mins | Ercan Airport              | 40 mins |
| Salamis Forest     | 4 mins | Larnaca Airport            | 55 mins |