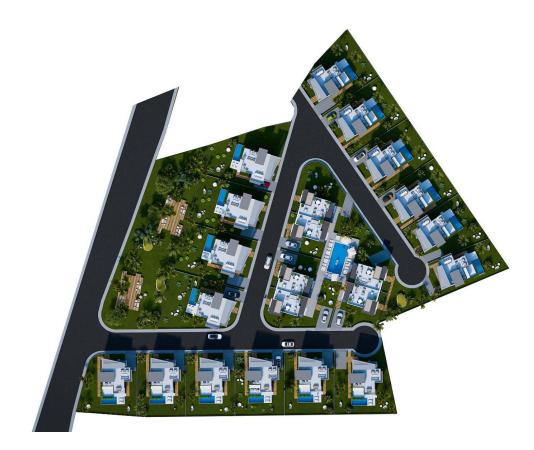

Long Beach, Iskele Long Beach, North Cyprus

- Property Ref: 1825
- Private swimming pool and garden.
- High quality materials and workmanship.
- Modern design.
- Air condition system is available.
- Flexible payment plan.

Starting from **£584,999** 





239 m²

#### 3 Bedrooms





4 Bathrooms

31 Months Instalments



July 2026 Completion





**Exterior Images** 













**Interior Images** 















### **Floor Plan**





# Site Plan

Long Beach, Iskele Long Beach, North Cyprus





# **Project Location**

This project, located in İskele Long Beach, is surrounded by the beach and forest.



| Supermarket                 | 4 mins | Long Beach                | 7 mins  |
|-----------------------------|--------|---------------------------|---------|
| Beach                       | 4 mins | Pera Mackenzie beach club | 7 mins  |
| Restaurants and Bars        | 5 mins | Famagusta                 | 18 mins |
| 5 starts Hotels and Casinos | 5 mins | Ercan Airport             | 50 mins |
| Medical center              | 5 mins | Larnaca Airport           | 55 mins |



# **About the Project**

#### Experience Luxurious Villa Living in Northern Cyprus

Discover a lifestyle of tranquility and elegance in Northern Cyprus, where breathtaking natural beauty meets modern comfort.