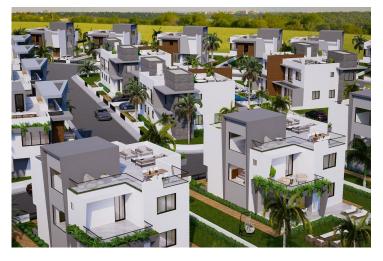

Long Beach, Iskele Long Beach, North Cyprus

- Property Ref: 1825
- Private swimming pool and garden.
- High quality materials and workmanship.
- Modern design.
- Air condition system is available.
- Flexible payment plan.

Starting from **£584,999** 





239 m²

#### 3 Bedrooms





4 Bathrooms

31 Months Instalments



July 2026 Completion





**Exterior Images** 













**Interior Images** 















### **Floor Plan**





# Site Plan

Long Beach, Iskele Long Beach, North Cyprus





# **Project Location**

This project, located in İskele Long Beach, is surrounded by the beach and forest.



| Supermarket                 | 4 mins | Long Beach                | 7 mins  |
|-----------------------------|--------|---------------------------|---------|
| Beach                       | 4 mins | Pera Mackenzie beach club | 7 mins  |
| Restaurants and Bars        | 5 mins | Famagusta                 | 18 mins |
| 5 starts Hotels and Casinos | 5 mins | Ercan Airport             | 50 mins |
| Medical center              | 5 mins | Larnaca Airport           | 55 mins |



# **About the Project**

#### Experience Luxurious Villa Living in Northern Cyp