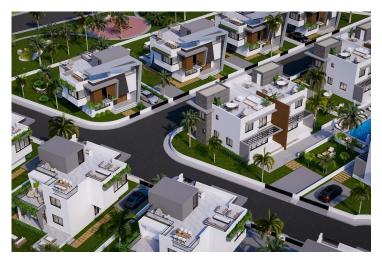

Long Beach, Iskele Long Beach, North Cyprus

- Property Ref: 1825
- Private swimming pool and garden.
- High quality materials and workmanship.
- Modern design.
- Air condition system is available.
- Flexible payment plan.

Starting from **£584,999** 





239 m²

#### 3 Bedrooms





4 Bathrooms

31 Months Instalments



July 2026 Completion





**Exterior Images** 













**Interior Images** 















### **Floor Plan**





# Site Plan

Long Beach, Iskele Long Beach, North Cyprus





# **Project Location**

This project, located in İskele Long Beach, is surrounded by the beach and forest.



| Supermarket                 | 4 mins | Long Beach                | 7 mins  |
|-----------------------------|--------|---------------------------|---------|
| Beach                       | 4 mins | Pera Mackenzie beach club | 7 mins  |
| Restaurants and Bars        | 5 mins | Famagusta                 | 18 mins |
| 5 starts Hotels and Casinos | 5 mins | Ercan Airport             | 50 mins |
| Medical center              | 5 mins | Larnaca Airport           | 55 mins |



# **About the Project**

#### Experience Luxurious Villa Living in Northern Cyprus

Dis