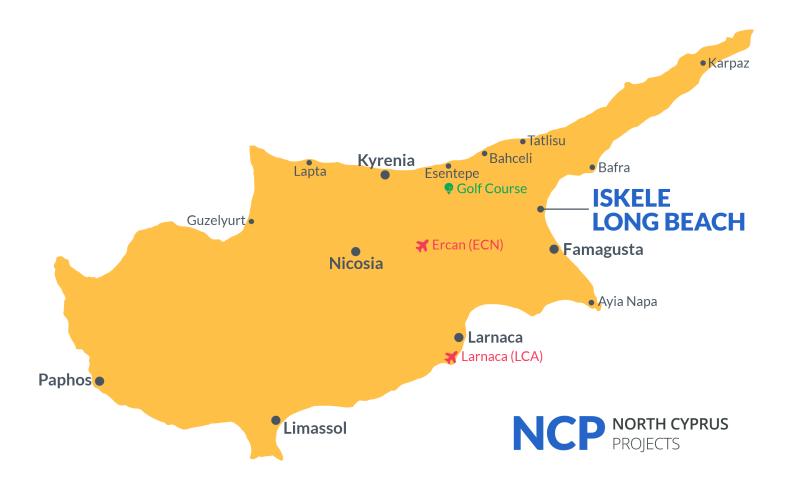

# **Project Location**

This project, located in İskele Long Beach, is surrounded by the beach and forest.

| Supermarket                 | 4 mins | Long Beach                | 7 mins  |
|-----------------------------|--------|---------------------------|---------|
| Beach                       | 4 mins | Pera Mackenzie beach club | 7 mins  |
| Restaurants and Bars        | 5 mins | Famagusta                 | 18 mins |
| 5 starts Hotels and Casinos | 5 mins | Ercan Airport             | 50 mins |
| Medical center              | 5 mins | Larnaca Airport           | 55 mins |