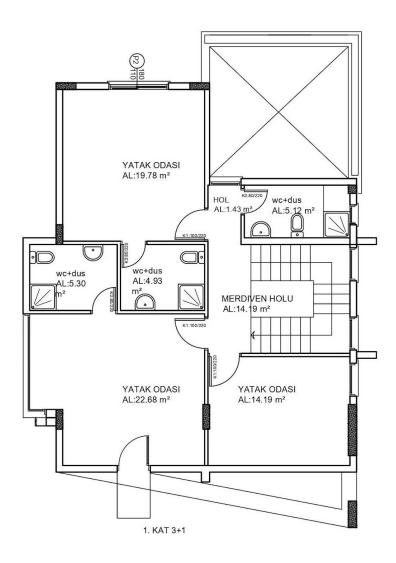

Long Beach, Iskele Long Beach, North Cyprus

- Property Ref: 1825
- Private swimming pool and garden.
- High quality materials and workmanship.
- Modern design.
- Air condition system is available.
- Flexible payment plan.

Starting from **£584,999** 





239 m²

#### 3 Bedrooms





4 Bathrooms

31 Months Instalments



July 2026 Completion





**Exterior Images** 













**Interior Images** 















### **Floor Plan**





# Site Plan

Long Beach, Iskele Long Beach, North Cyprus





# **Project Location**

This project, located in İskele Long Beach, is surrounded by the beach and forest.



| Supermarket                 | 4 mins | Long Beach                | 7 mins  |
|-----------------------------|--------|---------------------------|---------|
| Beach                       | 4 mins | Pera Mackenzie beach club | 7 mins  |
| Restaurants and Bars        | 5 mins | Famagusta                 | 18 mins |
| 5 starts Hotels and Casinos | 5 mins | Ercan Airport             | 50 mins |
| Medical center              | 5 mins | Larnaca Airport           | 55 mins |



# **About the Project**

#### Experience Luxurious Villa Living in Northern Cyprus

Discover a lifestyle of tranquility and elegance in Northern Cy