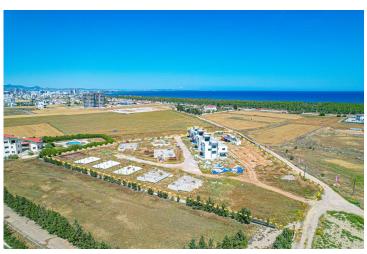

## **Project Location**

This project, located in iskele Long Beach, is surrounded by the beach and forest.

| Supermarket                 | 4 mins | Long Beach                | 7 mins  |
|-----------------------------|--------|---------------------------|---------|
| Beach                       | 4 mins | Pera Mackenzie beach club | 7 mins  |
| Restaurants and Bars        | 5 mins | Famagusta                 | 18 mins |
| 5 starts Hotels and Casinos | 5 mins | Ercan Airport             | 50 mins |
| Medical center              | 5 mins | Larnaca Airport           | 55 mins |

## **About the Project**

Experience Luxurious Villa Living in Northern Cyprus

Discover a lifestyle of tranquility and elegance in Northern Cyprus, where breathtaking natural beauty meets modern comfort. These exquisite villas are designed to offer a harmonious blend of privacy, luxury, and relaxation, making them the perfect choice for both serene living and investment.

Set amidst the island's pristine beaches, majestic mountain landscapes, and rich cultural heritage, each villa features a private swimming pool and spacious outdoor areas, creating your own personal sanctuary. The thoughtful design prioritizes sustainable development, blending seamlessly with the surrounding nature while ensuring modern conveniences.