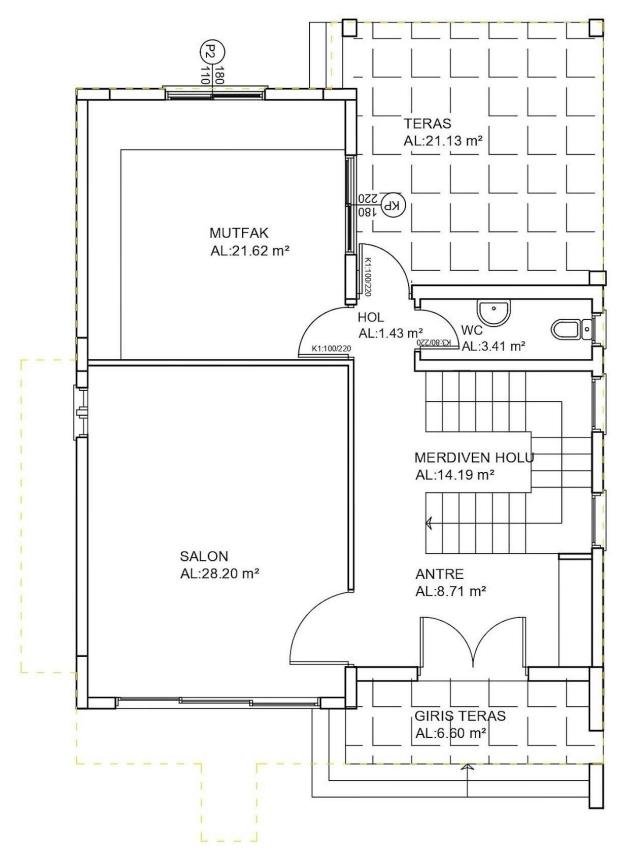

**Floor Plan** 

ZEMIN KAT 4+1

# **Payment Plan For This Property Type**

**Property Info** 

| Туре                  | No                    |
|-----------------------|-----------------------|
| 4 Bedroom Villa       | 5                     |
| Floor                 | Interior              |
| 0                     | 157.81 m²             |
| Rooftop               | Total Living Space    |
| Κοστορ                | Total Living Space    |
| 111.44 m²             | 269.25 m <sup>2</sup> |
|                       |                       |
| Plot                  | Private Pool          |
| 483.70 m <sup>2</sup> | 32.00 m <sup>2</sup>  |