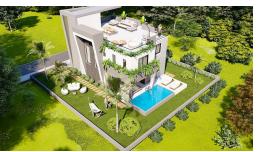

Long Beach, Iskele Long Beach, North Cyprus

- Property Ref: 1826
- Private swimming pool and garden.
- High quality materials and workmanship.
- Modern design.
- Air condition system is available.
- Flexible payment plan.

£614,999





269 m<sup>2</sup>

4 Bedrooms





4 Bathrooms

31 Months Instalments



July 2026 Completion

**Exterior Images** 













**Interior Images** 













**Floor Plan** 



ZEMIN KAT 4+1

## Site Plan

Long Beach, Iskele Long Beach, North Cyprus



## **Project Location**

This project, located in iskele Long Beach, is surrounded by the beach and forest.



| Supermarket                 | 4 mins | Long Beach                | 7 mins  |
|-----------------------------|--------|---------------------------|---------|
| Beach