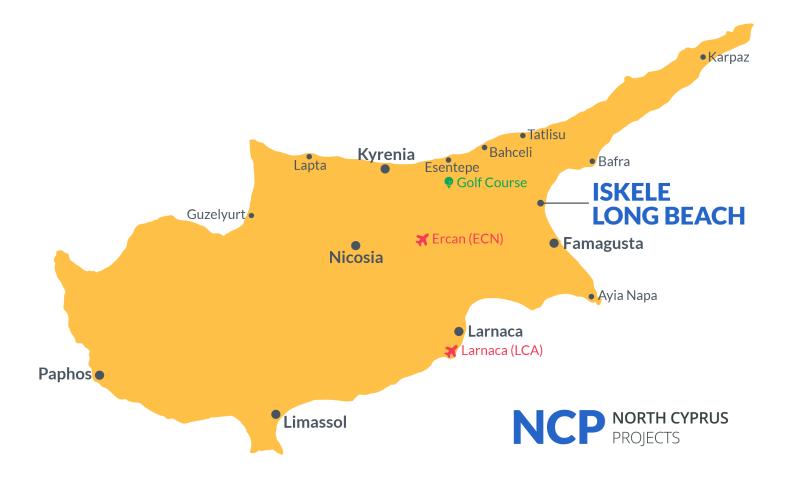

## **Project Location**

This project, located in iskele Long Beach, is surrounded by the beach and forest.

| Supermarket                 | 4 mins | Long Beach                | 7 mins  |
|-----------------------------|--------|---------------------------|---------|
| Beach                       | 4 mins | Pera Mackenzie beach club | 7 mins  |
| Restaurants and Bars        | 5 mins | Famagusta                 | 18 mins |
| 5 starts Hotels and Casinos | 5 mins | Ercan Airport             | 50 mins |
| Medical center              | 5 mins | Larnaca Airport           | 55 mins |