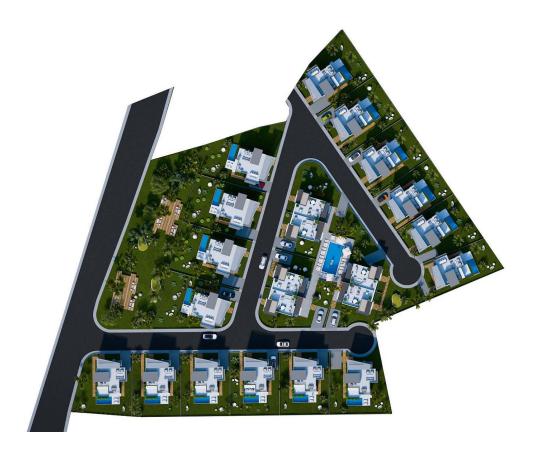

Long Beach, Iskele Long Beach, North Cyprus

- Property Ref: 1826
- Private swimming pool and garden.
- High quality materials and workmanship.
- Modern design.
- Air condition system is available.
- Flexible payment plan.

£614,999





269 m<sup>2</sup>

4 Bedrooms





4 Bathrooms

31 Months Instalments



July 2026 Completion

**Exterior Images** 













**Interior Images** 













**Floor Plan** 



ZEMIN KAT 4+1

## Site Plan

Long Beach, Iskele Long Beach, North Cyprus



## **Project Location**

This project, located in iskele Long Beach, is surrounded by the beach and forest.



| Supermarket                 | 4 mins | Long Beach                | 7 mins  |
|-----------------------------|--------|---------------------------|---------|
| Beach                       | 4 mins | Pera Mackenzie beach club | 7 mins  |
| Restaurants and Bars        | 5 mins | Famagusta                 | 18 mins |
| 5 starts Hotels and Casinos | 5 mins | Ercan Airport             | 50 mins |
| Medical center              | 5 mins | Larnaca Airport           | 55 mins |



## **About the Project**

Experience Luxurious Villa Living in Northern Cyprus

Discover a lifestyle of tranquility and elegance in Northern Cyprus, where breathtaking natural beauty meets modern comfort. These