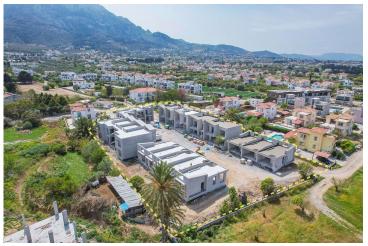

Lapta, Kyrenia West, North Cyprus

- Property Ref: 1828
- Seafront project with amazing views.
- Communal swimming pool.
- Optional underfloor heating for added comfort.
- 1-year warranty on construction works and 5-year warranty on the main structural system.
- Modern design and flexible payment plan.

#### **About the Project**

Nestled in the picturesque village of Lapta, just 10 km from Kyrenia and a mere 300 meters from the sea, this newly launched project offers a harmonious blend of comfort, tranquility, and natural beauty. Designed for both investment and lifestyle, the complex offers breathtaking views of the Mediterranean Sea and Kyrenia Mountains, with the added charm of rooftop terraces for select apartments.

The development features a shared swimming pool and landscaped surroundings, creating a serene and inviting environment. Its design, proximity to the sea, and spectacular views will captivate even the most discerning buyer.