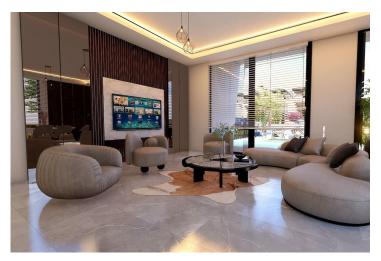

Key Features and Specifications:

Optional underfloor heating for added comfort.

High-quality windows with mosquito screens (Volkswagen system).

Spacious layouts with practical and elegant designs.

Rooftop facilities for Jacuzzi installation and water outlets.