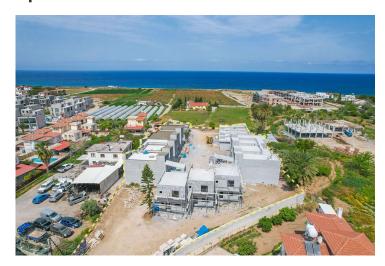

Lapta, Kyrenia West, North Cyprus

- Property Ref: 1828
- Seafront project with amazing views.
- Communal swimming pool.
- Optional underfloor heating for added comfort.
- 1-year warranty on construction works and 5-year warranty on the main structural system.
- Modern design and flexible payment plan.

#### **About the Project**

Nestled in the picturesque village of Lapta, just 10 km from Kyrenia and a mere 300 meters from the sea, this newly launched project offers a harmonious blend of comfort, tranquility, and natural beauty. Designed for both investment and lifestyle, the complex offers breathtaking views of the Mediterranean Sea and Kyrenia Mountains, with the added charm of rooftop terraces for select apartments.

The development features a shared swimming pool and landscaped surroundings, creating a serene and inviting environment. Its design, proximity to the sea, and spectacular views will captivate even the most discerning buyer.