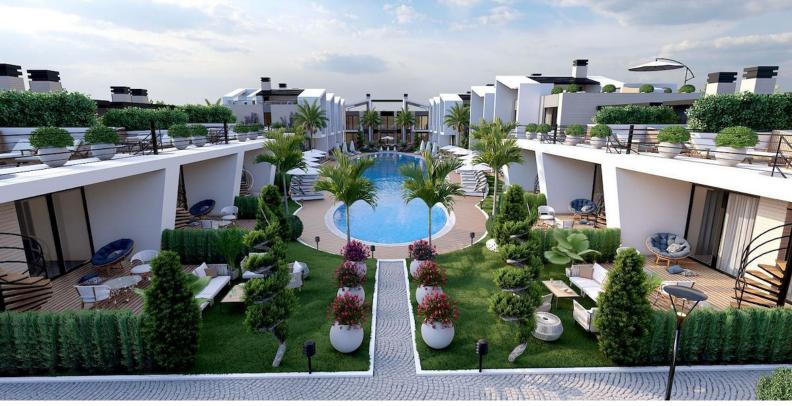

#### **Facilities**

#### **About the Project**

Nestled in the picturesque village of Lapta, just 10 km from Kyrenia and a mere 300 meters from the sea, this newly launched project offers a harmonious blend of comfort, tranquility, and natural beauty. Designed for both investment and lifestyle, the complex offers breathtaking views of the Mediterranean Sea and Kyrenia Mountains, with the added charm of rooftop terraces for select apartments.

The development features a shared swimming pool and landscaped surroundings, creating a serene and inviting environment. Its design, proximity to the sea, and spectacular views will captivate even the most discerning buyer.

Key Features and Specifications:

Optional underfloor heating for added comfort.

High-quality windows with mosquito screens (Volkswagen system).

Spacious layouts with practical and elegant designs.

Rooftop facilities for Jacuzzi installation and water outlets.