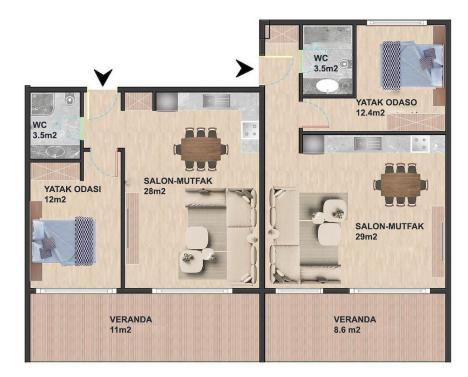

Lapta, Kyrenia West, North Cyprus

- Property Ref: 1828
- Seafront project with amazing views.
- Communal swimming pool.
- Optional underfloor heating for added comfort.
- 1-year warranty on construction works and 5-year warranty on the main structural system.
- Modern design and flexible payment plan.

£140,000







1 Bedroom



1 Bathroom



19 Months Instalments



Completion



**Exterior Images** 













**Interior Images** 













**Floor Plan** 

KAT PLANI

KAT PLANI 54 m2 Teras dahil



KAT PLANI 54 m2 Teras dahil

#### **Facilities**







#### Site Plan

Lapta, Kyrenia West, North Cyprus



## **Project Location**

This project is located in a beautiful area of Lapta.



| Beach                     | 1 min  |
|---------------------------|--------|
| Lapta Coastal Walkway     | 2 mins |
| Supermarket               | 2 mins |
| Pharmacy                  | 3 mins |
| 5 Star Hotels and Casinos | 7 mins |
| Pharmacy                  | 3 mins |

| Necat British College     | 13 mins |
|---------------------------|---------|
| Girne American University | 16 mins |
| Kyrenia Town Center       | 22 mins |
| Ercan Airport             | 70 mins |
| Larnaca Airport           | 80 mins |



#### **About the Project**

Nestled in the picturesque village of Lapta, just 10 km from K