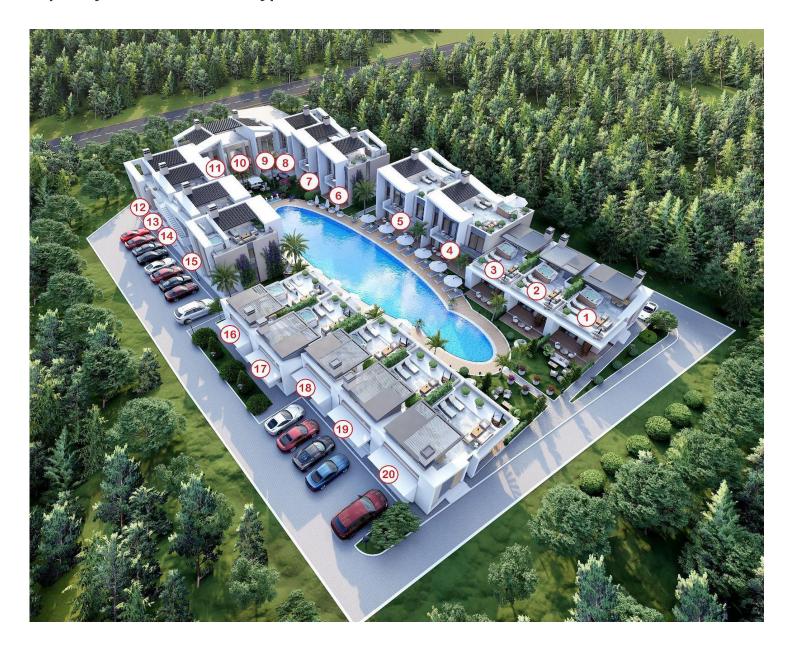

#### Site Plan

Lapta, Kyrenia West, North Cyprus

The complex includes:

8 one-bedroom townhouses (52.5 m²): Single-level units with private entrances and spacious rooftop terraces.

14 one-bedroom apartments (52.5 m<sup>2</sup>): Second-floor apartments with private terraces.

4 two-bedroom apartments (77.5 m<sup>2</sup>): Second-floor units with terraces and ground-floor options with small private gardens.

3 duplex apartments (2+1, 80 m<sup>2</sup>): Stylish two-level homes.

The development features a shared swimming pool and landscaped surroundings, creating a serene and inviting environment. Its design, proximity to the sea, and spectacular views will captivate even the most discerning buyer.