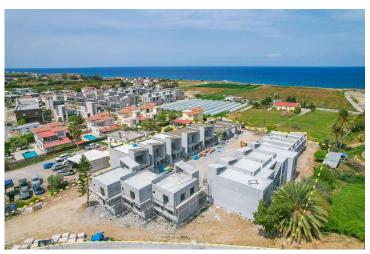

Lapta, Kyrenia West, North Cyprus

- Property Ref: 1828
- Seafront project with amazing views.
- Communal swimming pool.
- Optional underfloor heating for added comfort.
- 1-year warranty on construction works and 5-year warranty on the main structural system.
- Modern design and flexible payment plan.

#### **About the Project**

Nestled in the picturesque village of Lapta, just 10 km from Kyrenia and a mere 300 meters from the sea, this newly launched project offers a harmonious blend of comfort, tranquility, and natural beauty. Designed for both investment and lifestyle, the complex offers breathtaking views of the Mediterranean Sea and Kyrenia Mountains, with the added charm of rooftop terraces for select apartments.

The development features a shared swimming pool and landscaped surroundings, creating a serene and inviting environment. Its design, proximity to the sea, and spectacular views will captivate even the most discerning buyer.