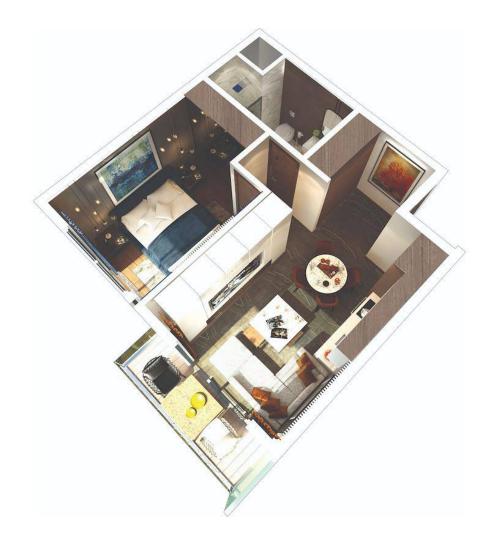

Starting from **£172,900** 

1 Bedroom

1 Bathroom

13 Months Instalments

June 2026 Completion

**Exterior Images** 

**Interior Images** 

Floor Plan

### **Payment Plan For This Property Type**

**Property Info** 

| Type                | No                   |
|---------------------|----------------------|
| 1 Bedroom Apartment | 2                    |
| Block               | Floor                |
| F3                  | 7                    |
| Interior            | Total Living Space   |
| 55.00 m²            | 55.00 m <sup>2</sup> |