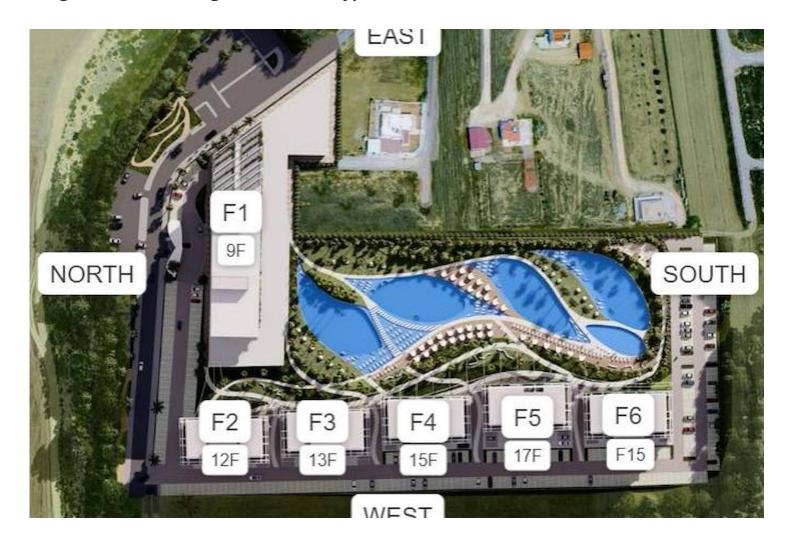

e heart of Long Beach, Iskele
- The developers have designed this project in two phases, with an astonishing 10 blocks in total.
- The project will have many unit types to choose from including studio, one-bedroom, two-bedroom and three-bedroom options
- Rental management option available. This apartment is located in Block B on the 25th Floor.
- Unforgettable experience of the sea, sun, sand, holidays and laughs.

Starting from **£172,900** 







1 Bedroom



1 Bathroom



13 Months Instalments



June 2026 Completion



**Exterior Images** 









**Interior Images** 













Floor Plan



#### **Facilities**













**Central Generator** 

System (Communal Areas)

### **Facilities**



**Tennis** 









Yoga

#### Site Plan

Long Beach, Iskele Long Beach, North Cyprus



### **Project Location**

This impressive project is located in Long Beach, Iskele, in North Cyprus



| 2 mins | 5 Star Hotel and Casino  | 10 mins                                                                            |
|--------|--------------------------|------------------------------------------------------------------------------------|
| 5 mins | Famagusta State Hospital | 12 mins                                                                            |
| 5 mins | Salamis Ancient City     | 13 mins                                                                            |
| 6 mins | Ercan Airport            | 40 mins                                                                            |
| 8 mins | Larnaca Airport          | 60 mins