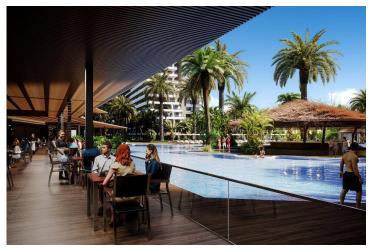

Residents of Grand Sapphire will enjoy being less than 500m from the 3km long sun-drenched coastline and crystal clear waters. There are an array of amenities on offer, including stylish cabanas, rejuvenating spas, expansive swimming pools and even an educational and fun children's club. There are fine-dining and bistro-style establishments to choose from, as well as a stunning roof-top bar from which you can enjoy a delicious cocktail as you take in the sweeping views.