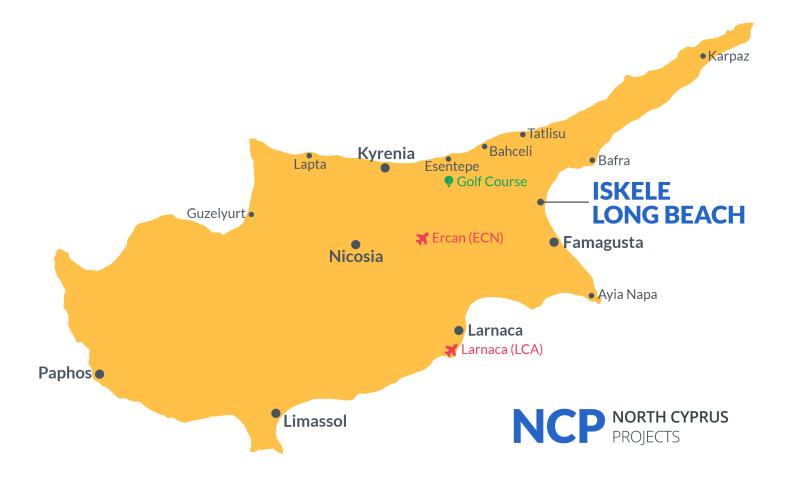

### **Project Location**

This impressive project is located in Long Beach, Iskele, in North Cyprus

| 2 mins | 5 Star Hotel and Casino  | 10 mins                                                                            |
|--------|--------------------------|------------------------------------------------------------------------------------|
| 5 mins | Famagusta State Hospital | 12 mins                                                                            |
| 5 mins | Salamis Ancient City     | 13 mins                                                                            |
| 6 mins | Ercan Airport            | 40 mins                                                                            |
| 8 mins | Larnaca Airport          | 60 mins                                                                            |
|        | 5 mins 5 mins 6 mins     | 5 mins Famagusta State Hospital  5 mins Salamis Ancient City  6 mins Ercan Airport |