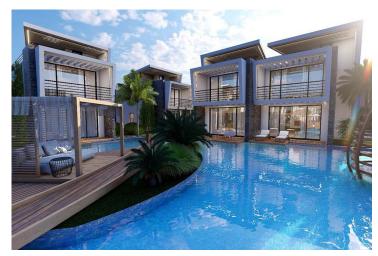

### **Facilities**

Bar

The project features 17 villas, including 11 detached units and 6 townhouses, built around an impressive 980 m² swimming pool. The pool area is enhanced with resting islands, sun loungers, and a stylish bar, all connected by elegant wooden bridges. Every villa offers 128 m² of living space, complemented by a 48 m² rooftop terrace with a barbecue area, allowing you to fully enjoy the stunning surroundings. Flexible layout options of 2+1 or 3+1 are available, with customization during construction to suit your preferences.