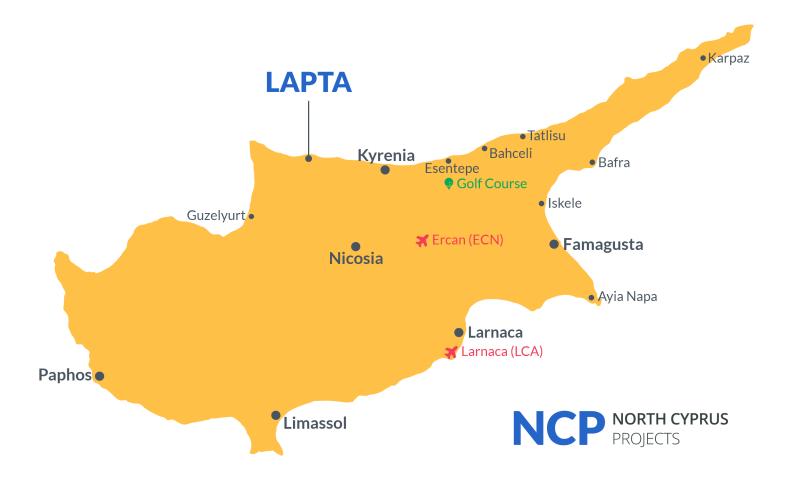

Starting from £510,000

140 m<sup>2</sup>

3 Bedrooms

3 Bathrooms

7 Months Instalments

Completion

**Exterior Images** 

**Floor Plan** 

The project features 17 villas, including 11 detached units and 6 townhouses, built around an impressive 980 m² swimming pool. The pool area is enhanced with resting islands, sun loungers, and a stylish bar, all connected by elegant wooden bridges. Every villa offers 128 m² of living space, complemented by a 48 m² rooftop terrace with a barbecue area, allowing you to fully enjoy the stunning surroundings. Flexible layout options of 2+1 or 3+1 are available, with customization during construction to suit your preferences.