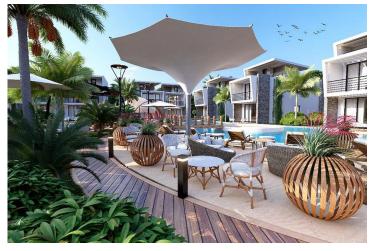

### **Facilities**

Bar

The project features 17 villas, including 11 detached units and 6 townhouses, built around an impressive 980 m² swimming pool. The pool area is enhanced with resting islands, sun loungers, and a stylish bar, all connected by elegant wooden bridges. Every villa offers 128 m² of living space, complemented by a 48 m² rooftop terrace with a barbecue area, allowing you to fully enjoy the stunning surroundings. Flexible layout options of 2+1 or 3+1 are available, with customization during construction to suit your preferences.