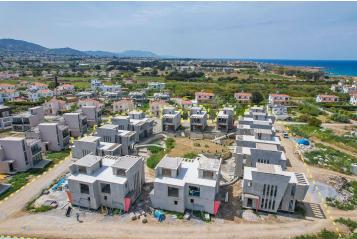

Starting from £510,000

140 m<sup>2</sup>

3 Bedrooms

3 Bathrooms

7 Months Instalments

Completion

**Exterior Images** 

**Floor Plan** 

The project features 17 villas, including 11 detached units and 6 townhouses, built around an impressive 980 m² swimming pool. The pool area is enhanced with resting islands, sun loungers, and a stylish bar, all connected by elegant wooden bridges. Every villa offers 128 m² of living space, complemented by a 48 m² rooftop terrace with a barbecue area, allowing you to fully enjoy the stunning surroundings. Flexible layout options of 2+1 or 3+1 are available, with customization during construction to suit your preferences.

**Construction Status** 

**April 2025** 

**March 2025** 