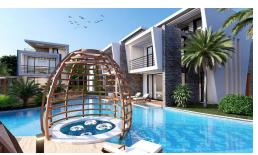

### **Facilities**

Bar

The project features 17 villas, including 11 detached units and 6 townhouses, built around an impressive 980 m² swimming pool. The pool area is enhanced with resting islands, sun loungers, and a stylish bar, all connected by elegant wooden bridges. Every villa offers 128 m² of living space, complemented by a 48 m² rooftop terrace with a barbecue area, allowing you to fully enjoy the stunning surroundings. Flexible layout options of 2+1 or 3+1 are available, with customization during construction to suit your preferences.