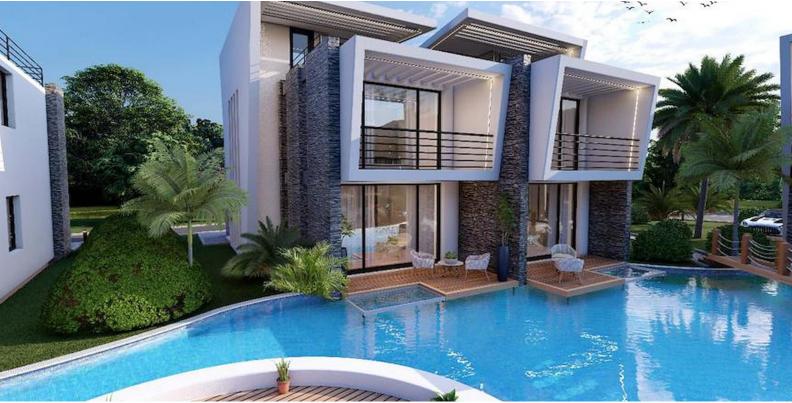

Lapta, Kyrenia West, North Cyprus

- Property Ref: 1837
- Semi-detached house with private parking space, private garden and private entrance.
- Three bathrooms.
- Communal swimming pool and close community.
- Modern design and high quality construction.
- Flexible payment plan.

Starting from £510,000

140 m<sup>2</sup>

3 Bedrooms

3 Bathrooms

7 Months Instalments

Completion

**Exterior Images** 

**Floor Plan** 

The project features 17 villas, including 11 detached units and 6 townhouses, built around an impressive 980 m² swimming pool. The pool area is enhanced with resting islands, sun loungers, and a stylish bar, all connected by elegant wooden bridges. Every villa offers 128 m² of living space, complemented by a 48 m² rooftop terrace with a barbecue area, allowing you to fully enjoy the stunning surroundings. Flexible layout options of 2+1 or 3+1 are available, with customization during construction to suit your preferences.