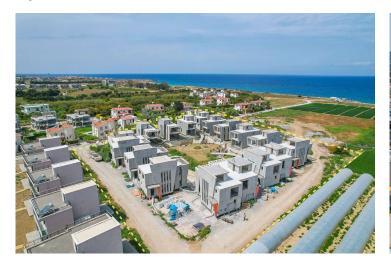

Starting from £510,000

140 m<sup>2</sup>

3 Bedrooms

3 Bathrooms

7 Months Instalments

Completion

**Exterior Images** 

**Floor Plan** 

The project features 17 villas, including 11 detached units and 6 townhouses, built around an impressive 980 m² swimming pool. The pool area is enhanced with resting islands, sun loungers, and a stylish bar, all connected by elegant wooden bridges. Every villa offers 128 m² of living space, complemented by a 48 m² rooftop terrace with a barbecue area, allowing you to fully enjoy the stunning surroundings. Flexible layout options of 2+1 or 3+1 are available, with customization during construction to suit your preferences.