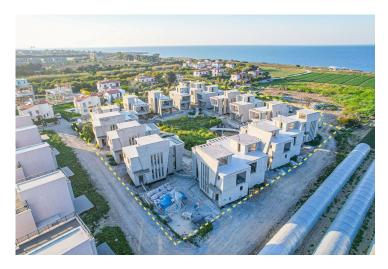

Starting from £510,000

140 m<sup>2</sup>

3 Bedrooms

3 Bathrooms

7 Months Instalments

Completion

**Exterior Images** 

**Floor Plan** 

### **About the Project**

This exceptional residential project offers a harmonious blend of luxury and natural beauty, set in one of the most picturesque areas of the island. Located just 10 km from Kyrenia, on the border of Lapta and Karsiyaka, this project immerses you in a serene environment that has preserved its untouched charm.

Picture yourself savoring your morning coffee while watching the sunrise or ending the day with a glass of wine as the sun sets in breathtaking hues over the Mediterranean Sea and the Kyrenia mountains. This exclusive development is designed for romantic couples and families seeking a perfect balance of luxury, comfort, and natural harmony.

The project features 17 villas, including 11 detached units and 6 townhouses, built around an impressive 980 m² swimming pool. The pool area is enhanced with resting islands, sun loungers, and a stylish bar, all connected by elegant wooden bridges. Every villa offers 128 m² of living space, complemented by a 48 m² rooftop terrace with a barbecue area, allowing you to fully enjoy the stunning surroundings. Flexible layout options of 2+1 or 3+1 are available, with customization during construction to suit your preferences.