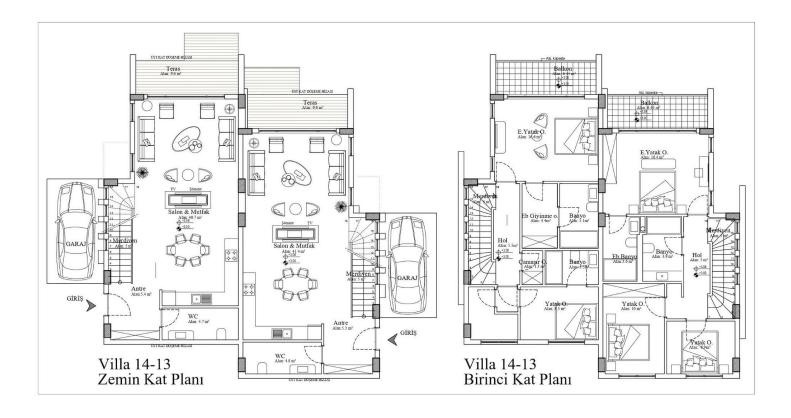

Starting from £510,000

140 m<sup>2</sup>

3 Bedrooms

3 Bathrooms

7 Months Instalments

Completion

**Exterior Images** 

**Floor Plan** 

# **Payment Plan For This Property Type**

**Property Info** 

| Туре                             | No                    |
|----------------------------------|-----------------------|
| 3 Bedroom Semi-detached<br>Villa | 13                    |
| Floor                            | Interior              |
| 0                                | 123.95 m <sup>2</sup> |
| Balcony Terrace                  | Total Living Space    |
| 16.05 m²                         | 140.00 m <sup>2</sup> |
| Plot                             |                       |
| 54.00 m <sup>2</sup>             |                       |