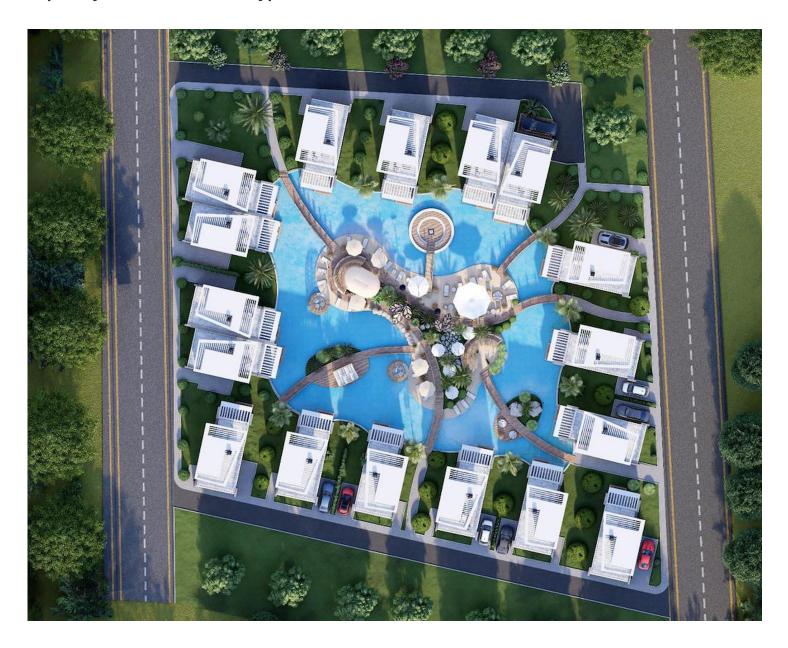

### Site Plan

Lapta, Kyrenia West, North Cyprus

The project features 17 villas, including 11 detached units and 6 townhouses, built around an impressive 980 m² swimming pool. The pool area is enhanced with resting islands, sun loungers, and a stylish bar, all connected by elegant wooden bridges. Every villa offers 128 m² of living space, complemented by a 48 m² rooftop terrace with a barbecue area, allowing you to fully enjoy the stunning surroundings. Flexible layout options of 2+1 or 3+1 are available, with customization during construction to suit your preferences.