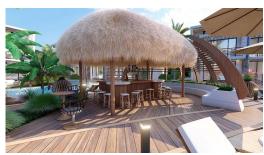

The project features 17 villas, including 11 detached units and 6 townhouses, built around an impressive 980 m² swimming pool. The pool area is enhanced with resting islands, sun loungers, and a stylish bar, all connected by elegant wooden bridges. Every villa offers 128 m² of living space, complemented by a 48 m² rooftop terrace with a barbecue area, allowing you to fully enjoy the stunning surroundings. Flexible layout options of 2+1 or 3+1 are available, with customization during construction to suit your preferences.

Sophisticated Design: Glass fireplaces open on four sides, smart layouts with spacious rooms, and a laundry room in 2+1 configurations.

Rooftop Living: A rooftop terrace with a barbecue area, perfect for entertaining or relaxing with panoramic views.