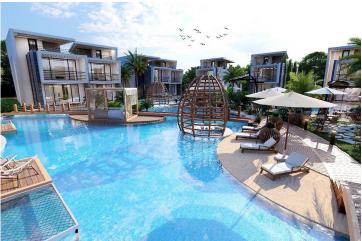

The project features 17 villas, including 11 detached units and 6 townhouses, built around an impressive 980 m² swimming pool. The pool area is enhanced with resting islands, sun loungers, and a stylish bar, all connected by elegant wooden bridges. Every villa offers 128 m² of living space, complemented by a 48 m² rooftop terrace with a barbecue area, allowing you to fully enjoy the stunning surroundings. Flexible layout options of 2+1 or 3+1 are available, with customization during construction to suit your preferences.