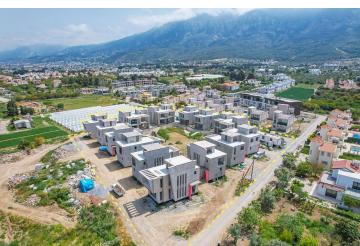

Starting from £510,000

140 m<sup>2</sup>

3 Bedrooms

3 Bathrooms

7 Months Instalments

Completion

**Exterior Images** 

**Floor Plan** 

### **About the Project**

This exceptional residential project offers a harmonious blend of luxury and natural beauty, set in one of the most picturesque areas of the island. Located just 10 km from Kyrenia, on the border of Lapta and Karsiyaka, this project immerses you in a serene environment that has preserved its untouched charm.

The project features 17 villas, including 11 detached units and 6 townhouses, built around an impressive 980 m² swimming pool. The pool area is enhanced with resting islands, sun loungers, and a stylish bar, all connected by elegant wooden bridges. Every villa offers 128 m² of living space, complemented by a 48 m² rooftop terrace with a barbecue area, allowing you to fully enjoy the stunning surroundings. Flexible layout options of 2+1 or 3+1 are available, with customization during construction to suit your preferences.