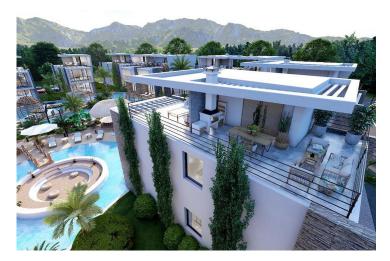

Starting from £510,000

140 m<sup>2</sup>

3 Bedrooms

3 Bathrooms

7 Months Instalments

Completion

**Exterior Images** 

**Floor Plan** 

### **About the Project**

This exceptional residential project offers a harmonious blend of luxury and natural beauty, set in one of the most picturesque areas of the island. Located just 10 km from Kyrenia, on the border of Lapta and Karsiyaka, this project immerses you in a serene environment that has preserved its untouched charm.

Picture yourself savoring your morning coffee while watching the sunrise or ending the day with a glass of wine as the sun sets in breathtaking hues over the Mediterranean Sea and the Kyrenia mountains. This exclusive development is designed for romantic couples and families seeking a perfect balance of luxury, comfort, and natural harmony.

The project features 17 villas, including 11 detached units and 6 townhouses, built around an impressive 980 m² swimming pool. The pool area is enhanced with resting islands, sun loungers, and a stylish bar, all connected by elegant wooden bridges. Every villa offers 128 m² of living space, complemented by a 48 m² rooftop terrace with a barbecue area, allowing you to fully enjoy the stunning surroundings. Flexible layout options of 2+1 or 3+1 are available, with customization during construction to suit your preferences.