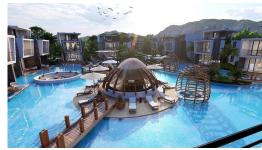

The project features 17 villas, including 11 detached units and 6 townhouses, built around an impressive 980 m² swimming pool. The pool area is enhanced with resting islands, sun loungers, and a stylish bar, all connected by elegant wooden bridges. Every villa offers 128 m² of living space, complemented by a 48 m² rooftop terrace with a barbecue area, allowing you to fully enjoy the stunning surroundings. Flexible layout options of 2+1 or 3+1 are available, with customization during construction to suit your preferences.