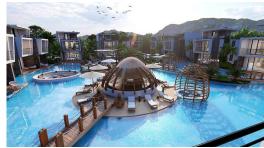

The project features 17 villas, including 11 detached units and 6 townhouses, built around an impressive 980 m² swimming pool. The pool area is enhanced with resting islands, sun loungers, and a stylish bar, all connected by elegant wooden bridges. Every villa offers 128 m² of living space, complemented by a 48 m² rooftop terrace with a barbecue area, allowing you to fully enjoy the stunning surroundings. Flexible layout options of 2+1 or 3+1 are available, with customization during construction to suit your preferences.