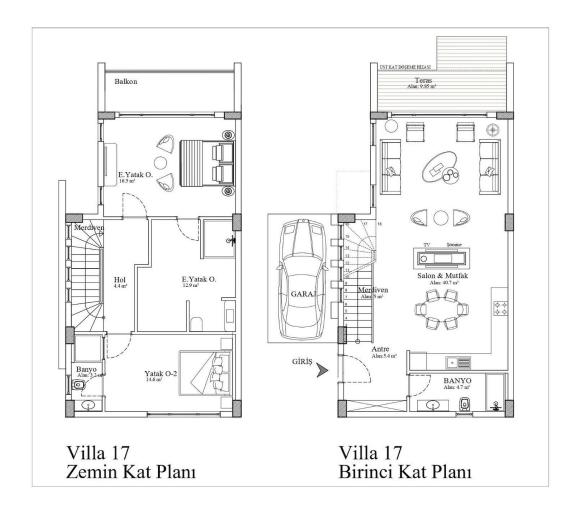

**£550,000** 

143 m<sup>2</sup>

3 Bedrooms

3 Bathrooms

7 Months Instalments

December 2025 Completion

**Exterior Images** 

**Floor Plan** 

The project features 17 villas, including 11 detached units and 6 townhouses, built around an impressive 980 m² swimming pool. The pool area is enhanced with resting islands, sun loungers, and a stylish bar, all connected by elegant wooden bridges. Every villa offers 128 m² of living space, complemented by a 48 m² rooftop terrace with a barbecue area, allowing you to fully enjoy the stunning surroundings. Flexible layout options of 2+1 or 3+1 are available, with customization during construction to suit your preferences.

## **Payment Plan For This Property Type**

**Property Info** 

| Туре                 | No                    |
|----------------------|-----------------------|
| 3 Bedroom Villa      | 11                    |
| Floor                | Interior              |
| 0                    | 126.95 m²             |
|                      |                       |
| Balcony Terrace      | Total Living Space    |
| 16.05 m <sup>2</sup> | 143.00 m <sup>2</sup> |
|                      |                       |
| Plot                 |                       |
| 75.00 m <sup>2</sup> |                       |