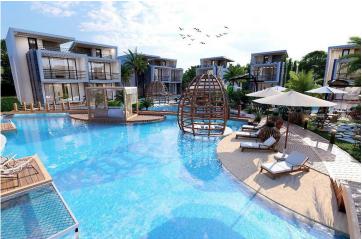

The project features 17 villas, including 11 detached units and 6 townhouses, built around an impressive 980 m² swimming pool. The pool area is enhanced with resting islands, sun loungers, and a stylish bar, all connected by elegant wooden bridges. Every villa offers 128 m² of living space, complemented by a 48 m² rooftop terrace with a barbecue area, allowing you to fully enjoy the stunning surroundings. Flexible layout options of 2+1 or 3+1 are available, with customization during construction to suit your preferences.