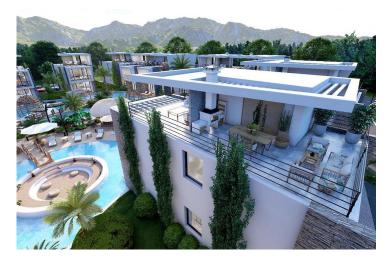

### **About the Project**

This exceptional residential project offers a harmonious blend of luxury and natural beauty, set in one of the most picturesque areas of the island. Located just 10 km from Kyrenia, on the border of Lapta and Karsiyaka, this project immerses you in a serene environment that has preserved its untouched charm.

Picture yourself savoring your morning coffee while watching the sunrise or ending the day with a glass of wine as the sun sets in breathtaking hues over the Mediterranean Sea and the Kyrenia mountains. This exclusive development is designed for romantic couples and families seeking a perfect balance of luxury, comfort, and natural harmony.

The project features 17 villas, including 11 detached units and 6 townhouses, built around an impressive 980 m² swimming pool. The pool area is enhanced with resting islands, sun loungers, and a stylish bar, all connected by elegant wooden bridges. Every villa offers 128 m² of living space, complemented by a 48 m² rooftop terrace with a barbecue area, allowing you to fully enjoy the stunning surroundings. Flexible layout options of 2+1 or 3+1 are available, with customization during construction to suit your preferences.