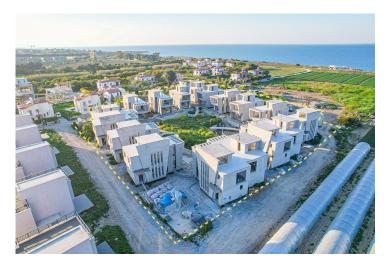

### **About the Project**

This exceptional residential project offers a harmonious blend of luxury and natural beauty, set in one of the most picturesque areas of the island. Located just 10 km from Kyrenia, on the border of Lapta and Karsiyaka, this project immerses you in a serene environment that has preserved its untouched charm.

Picture yourself savoring your morning coffee while watching the sunrise or ending the day with a glass of wine as the sun sets in breathtaking hues over the Mediterranean Sea and the Kyrenia mountains. This exclusive development is designed for romantic couples and families seeking a perfect balance of luxury, comfort, and natural harmony.

The project features 17 villas, including 11 detached units and 6 townhouses, built around an impressive 980 m² swimming pool. The pool area is enhanced with resting islands, sun loungers, and a stylish bar, all connected by elegant wooden bridges. Every villa offers 128 m² of living space, complemented by a 48 m² rooftop terrace with a barbecue area, allowing you to fully enjoy the stunning surroundings. Flexible layout options of 2+1 or 3+1 are available, with customization during construction to suit your preferences.