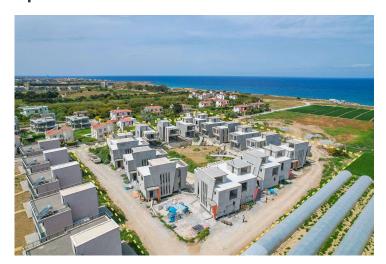

The project features 17 villas, including 11 detached units and 6 townhouses, built around an impressive 980 m² swimming pool. The pool area is enhanced with resting islands, sun loungers, and a stylish bar, all connected by elegant wooden bridges. Every villa offers 128 m² of living space, complemented by a 48 m² rooftop terrace with a barbecue area, allowing you to fully enjoy the stunning surroundings. Flexible layout options of 2+1 or 3+1 are available, with customization during construction to suit your preferences.

**Construction Status** 

**April 2025** 

**March 2025** 