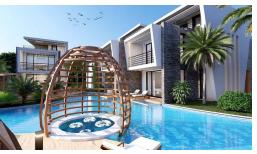

### **Facilities**

Bar

The project features 17 villas, including 11 detached units and 6 townhouses, built around an impressive 980 m² swimming pool. The pool area is enhanced with resting islands, sun loungers, and a stylish bar, all connected by elegant wooden bridges. Every villa offers 128 m² of living space, complemented by a 48 m² rooftop terrace with a barbecue area, allowing you to fully enjoy the stunning surroundings. Flexible layout options of 2+1 or 3+1 are available, with customization during construction to suit your preferences.