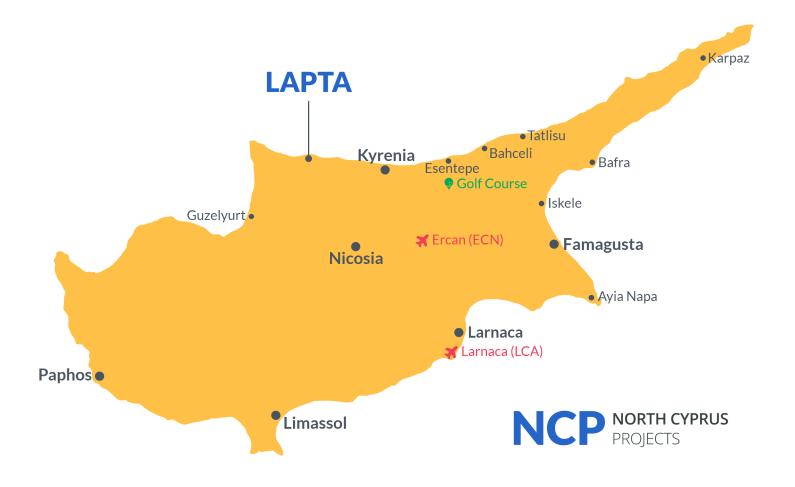

The project features 17 villas, including 11 detached units and 6 townhouses, built around an impressive 980 m² swimming pool. The pool area is enhanced with resting islands, sun loungers, and a stylish bar, all connected by elegant wooden bridges. Every villa offers 128 m² of living space, complemented by a 48 m² rooftop terrace with a barbecue area, allowing you to fully enjoy the stunning surroundings. Flexible layout options of 2+1 or 3+1 are available, with customization during construction to suit your preferences.

**Construction Status** 

**April 2025** 

**March 2025** 