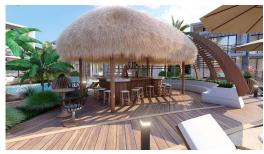

### **Facilities**

Bar

The project features 17 villas, including 11 detached units and 6 townhouses, built around an impressive 980 m² swimming pool. The pool area is enhanced with resting islands, sun loungers, and a stylish bar, all connected by elegant wooden bridges. Every villa offers 128 m² of living space, complemented by a 48 m² rooftop terrace with a barbecue area, allowing you to fully enjoy the stunning surroundings. Flexible layout options of 2+1 or 3+1 are available, with customization during construction to suit your preferences.