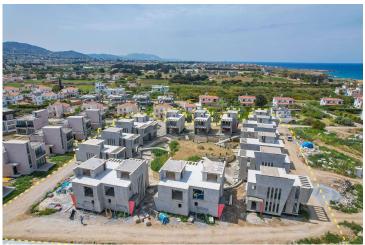

The project features 17 villas, including 11 detached units and 6 townhouses, built around an impressive 980 m² swimming pool. The pool area is enhanced with resting islands, sun loungers, and a stylish bar, all connected by elegant wooden bridges. Every villa offers 128 m² of living space, complemented by a 48 m² rooftop terrace with a barbecue area, allowing you to fully enjoy the stunning surroundings. Flexible layout options of 2+1 or 3+1 are available, with customization during construction to suit your preferences.

**Construction Status** 

**April 2025** 

**March 2025** 