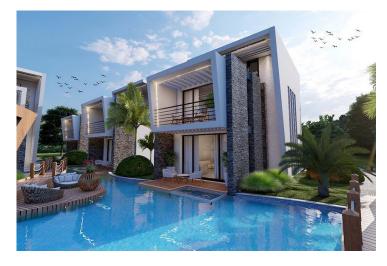

**£550,000** 

143 m<sup>2</sup>

3 Bedrooms

3 Bathrooms

7 Months Instalments

December 2025 Completion

**Exterior Images** 

**Floor Plan** 

The project features 17 villas, including 11 detached units and 6 townhouses, built around an impressive 980 m² swimming pool. The pool area is enhanced with resting islands, sun loungers, and a stylish bar, all connected by elegant wooden bridges. Every villa offers 128 m² of living space, complemented by a 48 m² rooftop terrace with a barbecue area, allowing you to fully enjoy the stunning surroundings. Flexible layout options of 2+1 or 3+1 are available, with customization during construction to suit your preferences.