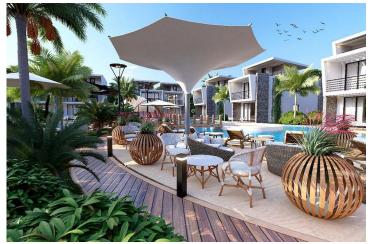

### **Facilities**

Bar

The project features 17 villas, including 11 detached units and 6 townhouses, built around an impressive 980 m² swimming pool. The pool area is enhanced with resting islands, sun loungers, and a stylish bar, all connected by elegant wooden bridges. Every villa offers 128 m² of living space, complemented by a 48 m² rooftop terrace with a barbecue area, allowing you to fully enjoy the stunning surroundings. Flexible layout options of 2+1 or 3+1 are available, with customization during construction to suit your preferences.