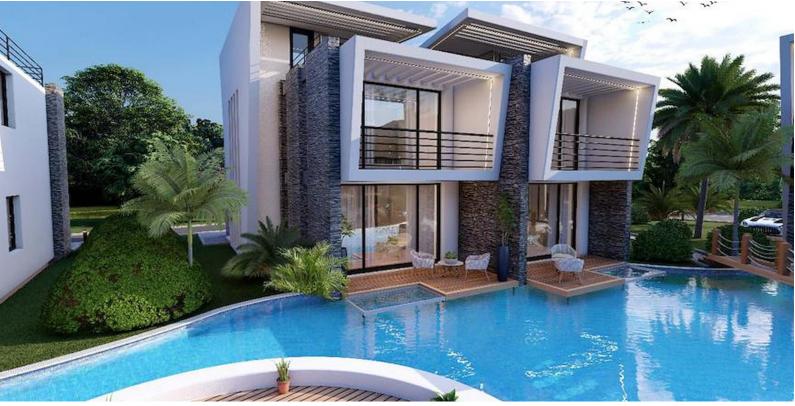

**£550,000** 

143 m<sup>2</sup>

3 Bedrooms

3 Bathrooms

7 Months Instalments

December 2025 Completion

**Exterior Images** 

**Floor Plan** 

### **About the Project**

This exceptional residential project offers a harmonious blend of luxury and natural beauty, set in one of the most picturesque areas of the island. Located just 10 km from Kyrenia, on the border of Lapta and Karsiyaka, this project immerses you in a serene environment that has preserved its untouched charm.

Picture yourself savoring your morning coffee while watching the sunrise or ending the day with a glass of wine as the sun sets in breathtaking hues over the Mediterranean Sea and the Kyrenia mountains. This exclusive development is designed for romantic couples and families seeking a perfect balance of luxury, comfort, and natural harmony.

The project features 17 villas, including 11 detached units and 6 townhouses, built around an impressive 980 m² swimming pool. The pool area is enhanced with resting islands, sun loungers, and a stylish bar, all connected by elegant wooden bridges. Every villa offers 128 m² of living space, complemented by a 48 m² rooftop terrace with a barbecue area, allowing you to fully enjoy the stunning surroundings. Flexible layout options of 2+1 or 3+1 are available, with customization during construction to suit your preferences.