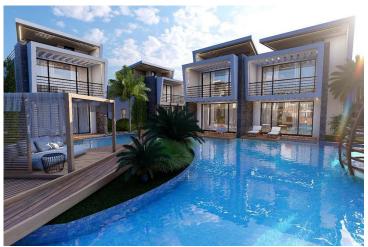

**£550,000** 

143 m<sup>2</sup>

3 Bedrooms

3 Bathrooms

7 Months Instalments

December 2025 Completion

**Exterior Images** 

**Floor Plan** 

The project features 17 villas, including 11 detached units and 6 townhouses, built around an impressive 980 m² swimming pool. The pool area is enhanced with resting islands, sun loungers, and a stylish bar, all connected by elegant wooden bridges. Every villa offers 128 m² of living space, complemented by a 48 m² rooftop terrace with a barbecue area, allowing you to fully enjoy the stunning surroundings. Flexible layout options of 2+1 or 3+1 are available, with customization during construction to suit your preferences.