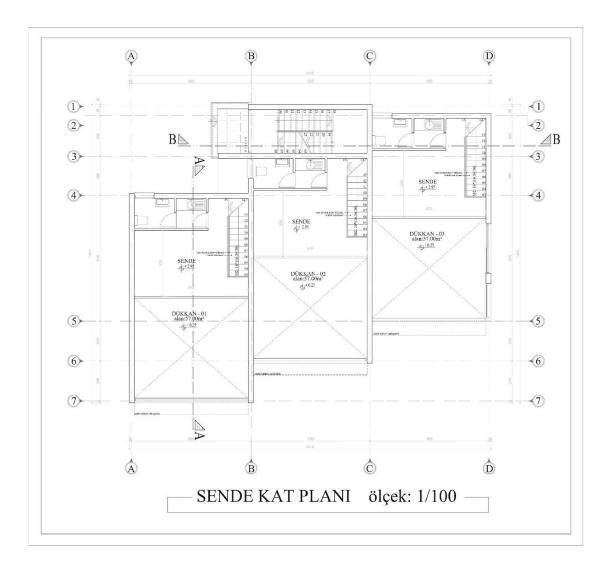

#### **Commercial Property in Yenibogazici**

Yeni Bogazici, Iskele Yeni Bogazici, North Cyprus

• Property Ref: 1843







1 Bedroom





1 Bathroom

32 Months Instalments



January 2028 Completion



## **Commercial Property in Yenibogazici**

**Exterior Images** 















## **Commercial Property in Yenibogazici**

**Floor Plan** 





# Facilities





### Site Plan

Yeni Bogazici, Iskele Yeni Bogazici, North Cyprus





## **Project Location**

The complex is located in the area of Famagusta Yeni Boazici.



| Supermarket    | 3 mins | Medical Center  | 11 mins |
|----------------|--------|-----------------|---------|
| Beach          | 4 mins | EMU University  | 13 mins |
| Beach club     | 4 mins | Famagusta       | 16 mins |
| Bank           | 5 mins | Ercan Airport   | 50 mins |
| Private School | 5 mins | Larnaca Airport | 55 mins |



## **About the Project**

Exclusive Residential & Commercial Development in Yeniboğaziçi, North Cyprus

Spanning 4,500 m<sup>2</sup>, this thoughtfully designed project offers a harmonious blend of residential and commercial spaces, making it an ideal choice for both living and