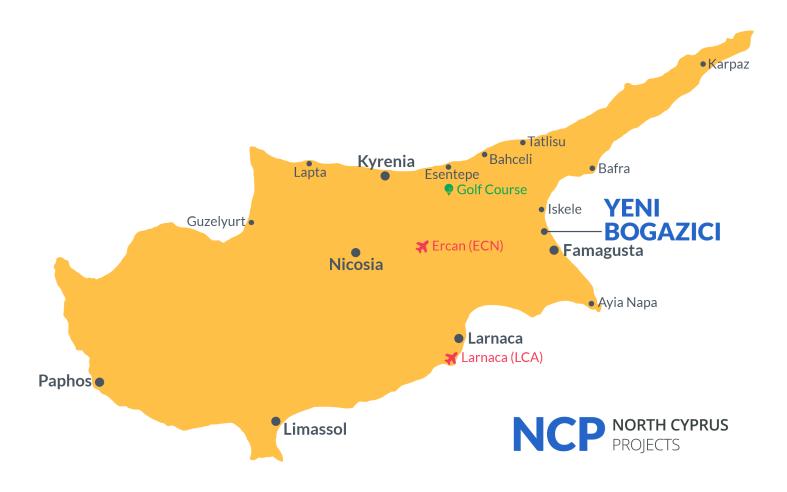

### Site Plan

Yeni Bogazici, Iskele Yeni Bogazici, North Cyprus

## **Project Location**

The complex is located in the area of Famagusta Yeni Boazici.

| Supermarket    | 3 mins | Medical Center  | 11 mins |
|----------------|--------|-----------------|---------|
| Beach          | 4 mins | EMU University  | 13 mins |
| Beach club     | 4 mins | Famagusta       | 16 mins |
| Bank           | 5 mins | Ercan Airport   | 50 mins |
| Private School | 5 mins | Larnaca Airport | 55 mins |