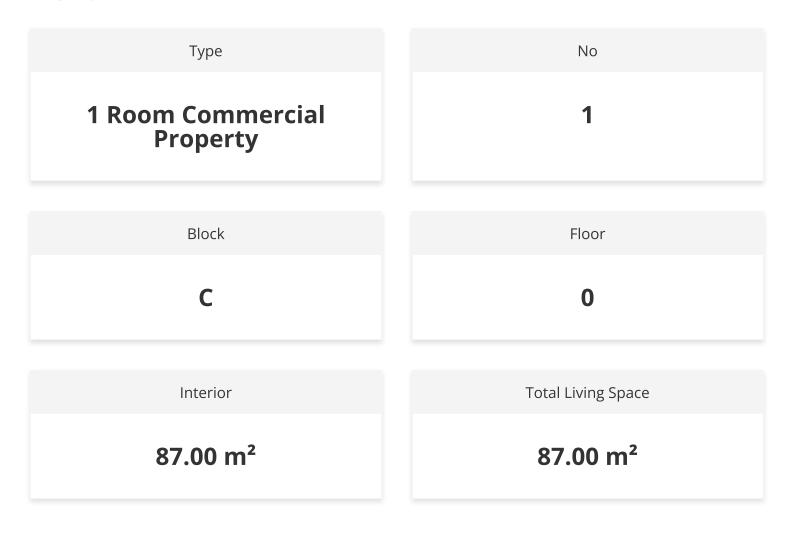

in Villas Spacious 3+1 duplex villas (229 m<sup>2</sup>) with private parking
- ✓ 2 Apartments Comfortable 1+1 units
- ✓ 1 Studio Flat

Commercial Spaces:

- ✓ 3 Shops Ideal for retail or business ventures
- ✓ Restaurant Located within Shop 3, adding to the community lifestyle
- ✓ Pool Bar A relaxing social space

Community & Leisure Features:

✓ Large Communal Pool (219 m<sup>2</sup>) – A resort-like retreat

✓ Walking Trails & Benches – Designed for relaxation and outdoor enjoyment

Nestled in the desirable Yeniboğaziçi area, this development provides a perfect mix of modern living, convenience, and investment potential. Whether as a home or an income-generating asset, it offers an unmatched opportunity in North Cyprus.



### **Payment Plan For This Property Type**

**Property Info** 





### **Payment Plan For This Property Type**

**Payment Plan** 

| Current Date<br>May 2025 | Start Date<br><b>January 2026</b> | Delivery Da<br>January 3 |           | Price<br><b>£287,500</b> |        | ayment Amoun<br>25 35% |
|--------------------------|-----------------------------------|--------------------------|-----------|--------------------------|--------|------------------------|
| <b>65%</b> of the insta  | llment payment plar               | 1                        |           |                          |        |                        |
| 1. Installment J         | une 2025                          | £5,840                   | 25. Insta | allment June 2027        |        | £5,840                 |
| 2. Installment J         | uly 2025                          | £5,840