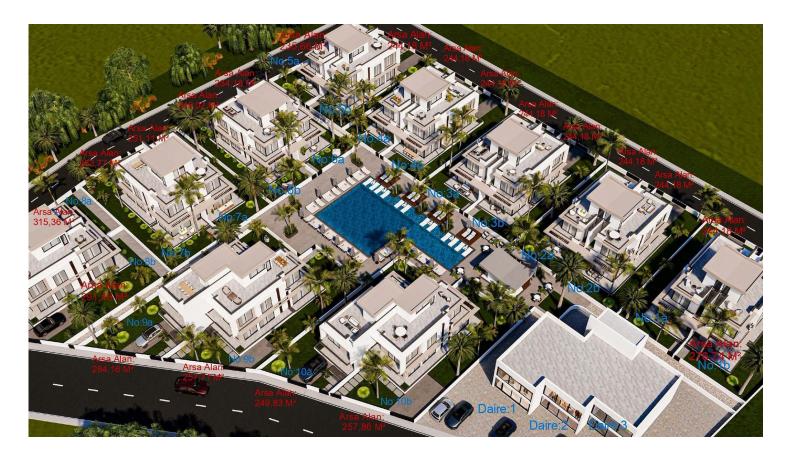

#### **Commercial Property in Yenibogazici**

Yeni Bogazici, Iskele Yeni Bogazici, North Cyprus

• Property Ref: 1843







1 Bedroom





1 Bathroom

32 Months Instalments



January 2028 Completion



## **Commercial Property in Yenibogazici**

**Exterior Images** 















## **Commercial Property in Yenibogazici**

**Floor Plan** 





# Facilities





### Site Plan

Yeni Bogazici, Iskele Yeni Bogazici, North Cyprus





## **Project Location**

The complex is located in the area of Famagusta Yeni Boazici.



| Supermarket    | 3 mins | Medical Center  | 11 mins |
|----------------|--------|-----------------|---------|
| Beach          | 4 mins | EMU University  | 13 mins |
| Beach club     | 4 mins | Famagusta       | 16 mins |
| Bank           | 5 mins | Ercan Airport   | 50 mins |
| Private School | 5 mins | Larnaca Airport | 55 mins |



## **About the Project**

Exclusive Residential & Commercial Development in Yeniboğaziçi, North Cyprus

Spanning 4,500 m<sup>2</sup>, this thoughtfully designed project offers a harmonious blend of residential and commercial spaces, making it an ideal choice for both living and investment.

**Residential Units:** 

- ✓ 20 Twin Villas Spacious 3+1 duplex villas (229