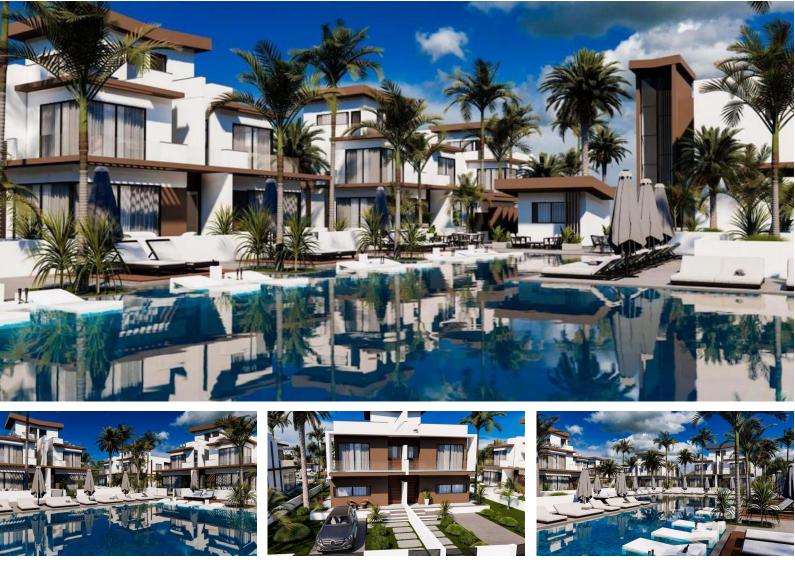

## **Commercial Property in Yenibogazici**

**Exterior Images** 

Community & Leisure Features:

✓ Large Communal Pool (219 m<sup>2</sup>) – A resort-like retreat

✓ Walking Trails & Benches – Designed for relaxation and outdoor enjoyment

Nestled in the desirable Yeniboğaziçi area, this development provides a perfect mix of modern living, convenience, and investment potential. Whether as a home or an income-generating asset, it offers an unmatched opportunity in North Cyprus.