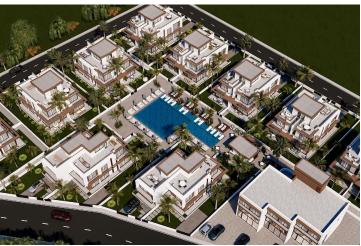

#### **Commercial Property in Yenibogazici**

Yeni Bogazici, Iskele Yeni Bogazici, North Cyprus

• Property Ref: 1843







1 Bedroom





1 Bathroom

32 Months Instalments



January 2028 Completion



## **Commercial Property in Yenibogazici**

**Exterior Images** 















## **Commercial Property in Yenibogazici**

**Floor Plan** 





# Facilities





### Site Plan

Yeni Bogazici, Iskele Yeni Bogazici, North Cyprus





## **Project Location**

The complex is located in the area of Famagusta Yeni Boazici.



| Supermarket    | 3 mins | Medical Center  | 11 mins |
|----------------|--------|-----------------|---------|
| Beach          | 4 mins | EMU University  | 13 mins |
| Beach club     | 4 mins | Famagusta       | 16 mins |
| Bank           | 5 mins | Ercan Airport   | 50 mins |
| Private School | 5 mins | Larnaca Airport | 55 mins |



## **About the Project**

Exclusive Residential & Commercial Development in Yeniboğaziçi, North Cyprus

Spanning 4,500 m<sup>2</sup>, this thoughtfully designed project offers a harmonious blend of residential and