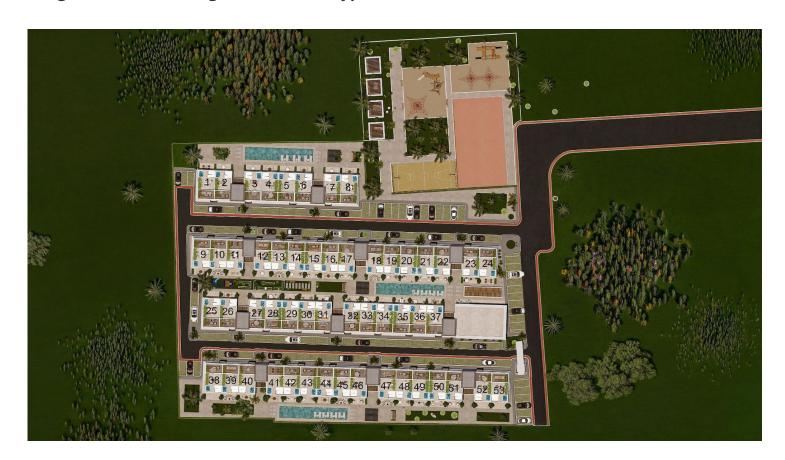

Long Beach, Iskele Long Beach, North Cyprus

- Property Ref: 1845
- Loft garden apartment with 2 bathrooms.
- Full smart home.
- Own parking space.
- Hotel facilities.
- Flexible payment plan.

£147,800





98 m<sup>2</sup>

1 Bedroom





2 Bathrooms

35 Months Instalments





**Exterior Images** 













**Interior Images** 













**Floor Plan** 





#### **Facilities**









#### Site Plan

Long Beach, Iskele Long Beach, North Cyprus





## **Project Location**

The project is located in the Iskele Bahceler area, close to the popular Long Beach.



| Supermarket               | 2 mins |
|---------------------------|--------|
| Sea                       | 3 mins |
| Pharmacy                  | 3 mins |
| Restaurants and Bars      | 3 mins |
| Pera Mackenzie Beach Club | 6 mins |

| Medical Center                | 7 mins  |
|-------------------------------|---------|
| Famagusta City Center         | 25 mins |
| Nicosia                       | 45 mins |
| Ercan International Airport   | 55 mins |
| Larnaca International Airport | 60 mins |



### **About the Project**

This innovative residential complex brings smart home technology and energy efficiency together for a seamless modern lifestyle. Each unit features an int