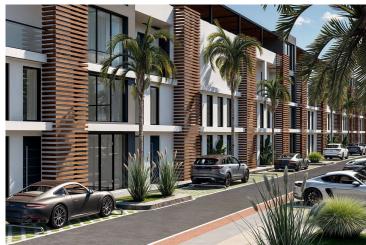

Spanning 10,234 m<sup>2</sup> just 650 meters from the sea, the complex includes 106 stylish units, each with a private parking space. Residents enjoy heated outdoor pools, a gym, sauna, steam room, basketball and tennis courts, barbeque zone, children's play area, a running track, EV charging stations, 24/7 security, and a supermarket. A power generator ensures uninterrupted comfort.