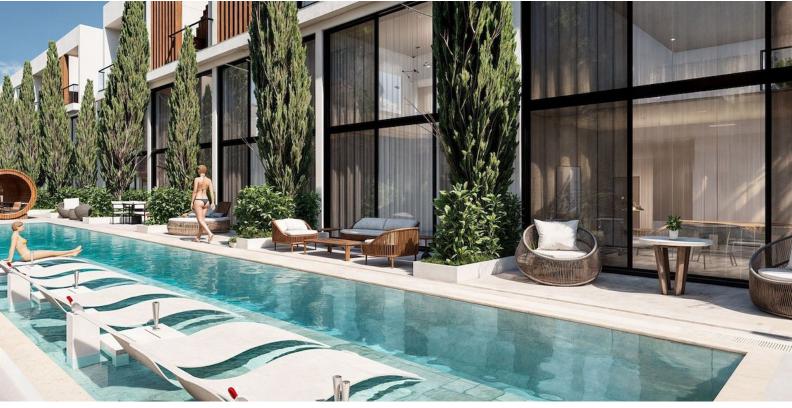

1 Bedroom

2 Bathrooms

35 Months Instalments

**Exterior Images** 

**Interior Images** 

**Floor Plan** 

Spanning 10,234 m<sup>2</sup> just 650 meters from the sea, the complex includes 106 stylish units, each with a private parking space. Residents enjoy heated outdoor pools, a gym, sauna, steam room, basketball and tennis courts, barbeque zone, children's play area, a running track, EV charging stations, 24/7 security, and a supermarket. A power generator ensures uninterrupted comfort.