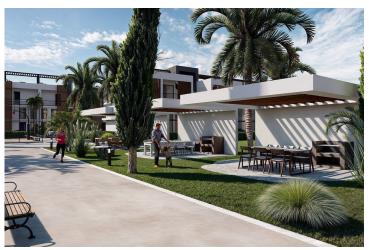

Spanning 10,234 m<sup>2</sup> just 650 meters from the sea, the complex includes 106 stylish units, each with a private parking space. Residents enjoy heated outdoor pools, a gym, sauna, steam room, basketball and tennis courts, barbeque zone, children's play area, a running track, EV charging stations, 24/7 security, and a supermarket. A power generator ensures uninterrupted comfort.