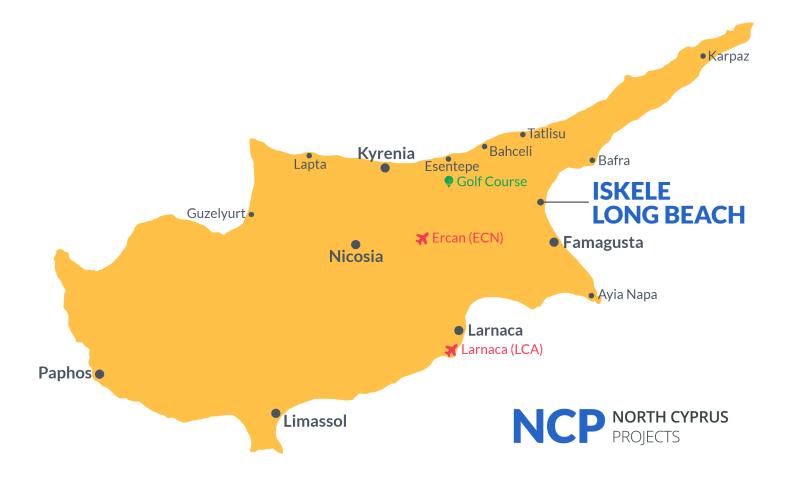

## **Project Location**

The project is located in the Iskele Bahceler area, close to the popular Long Beach.

| Supermarket               | 2 mins |
|---------------------------|--------|
| Sea                       | 3 mins |
| Pharmacy                  | 3 mins |
| Restaurants and Bars      | 3 mins |
| Pera Mackenzie Beach Club | 6 mins |

| Medical Center                | 7 mins  |
|-------------------------------|---------|
| Famagusta City Center         | 25 mins |
| Nicosia                       | 45 mins |
| Ercan International Airport   | 55 mins |
| Larnaca International Airport | 60 mins |