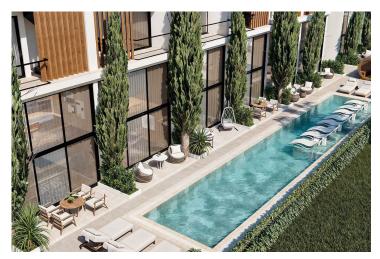

#### **Facilities**

Spanning 10,234 m<sup>2</sup> just 650 meters from the sea, the complex includes 106 stylish units, each with a private parking space. Residents enjoy heated outdoor pools, a gym, sauna, steam room, basketball and tennis courts, barbeque zone, children's play area, a running track, EV charging stations, 24/7 security, and a supermarket. A power generator ensures uninterrupted comfort.