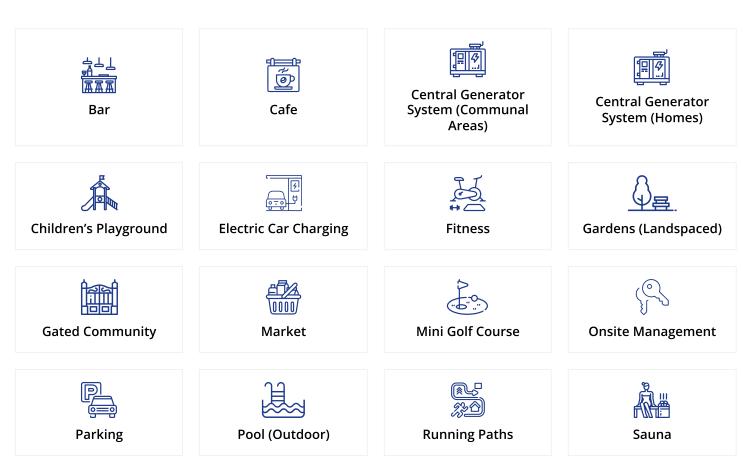

#### **Facilities**

Spanning 10,234 m<sup>2</sup> just 650 meters from the sea, the complex includes 106 stylish units, each with a private parking space. Residents enjoy heated outdoor pools, a gym, sauna, steam room, basketball and tennis courts, barbeque zone, children's play area, a running track, EV charging stations, 24/7 security, and a supermarket. A power generator ensures uninterrupted comfort.