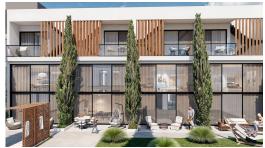

1 Bedroom

2 Bathrooms

35 Months Instalments

**Exterior Images** 

**Interior Images** 

**Floor Plan** 

Spanning 10,234 m<sup>2</sup> just 650 meters from the sea, the complex includes 106 stylish units, each with a private parking space. Residents enjoy heated outdoor pools, a gym, sauna, steam room, basketball and tennis courts, barbeque zone, children's play area, a running track, EV charging stations, 24/7 security, and a supermarket. A power generator ensures uninterrupted comfort.