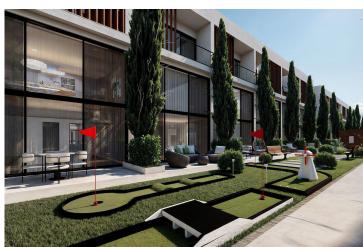

Spanning 10,234 m<sup>2</sup> just 650 meters from the sea, the complex includes 106 stylish units, each with a private parking space. Residents enjoy heated outdoor pools, a gym, sauna, steam room, basketball and tennis courts, barbeque zone, children's play area, a running track, EV charging stations, 24/7 security, and a supermarket. A power generator ensures uninterrupted comfort.