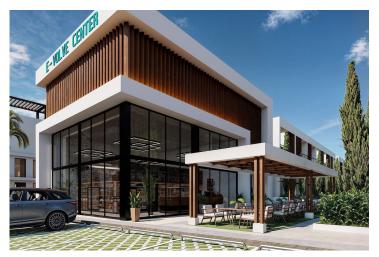

### **About the Project**

This innovative residential complex brings smart home technology and energy efficiency together for a seamless modern lifestyle. Each unit features an integrated system for controlling lighting, locks, appliances, and entertainment, enhancing convenience and security.

Spanning 10,234 m<sup>2</sup> just 650 meters from the sea, the complex includes 106 stylish units, each with a private parking space. Residents enjoy heated outdoor pools, a gym, sauna, steam room, basketball and tennis courts, barbeque zone, children's play area, a running track, EV charging stations, 24/7 security, and a supermarket. A power generator ensures uninterrupted comfort.