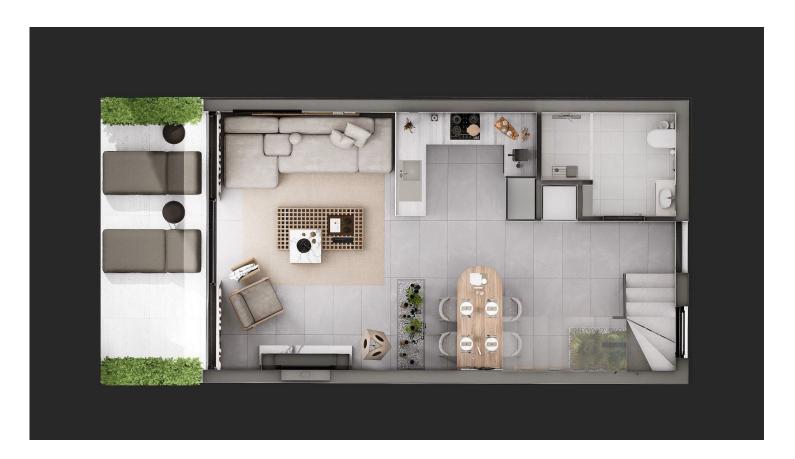

1 Bedroom

2 Bathrooms

35 Months Instalments

**Exterior Images** 

**Interior Images** 

**Floor Plan** 

# **Payment Plan For This Property Type**

**Property Info** 

| Туре                          | No                   |
|-------------------------------|----------------------|
| 1 Bedroom Garden<br>Apartment | 28                   |
| Block                         | Floor                |
| L                             | 0                    |
| Interior                      | Balcony Terrace      |
| 80.00 m <sup>2</sup>          | 18.00 m <sup>2</sup> |
| Total Living Space            |                      |
| 98.00 m²                      |                      |