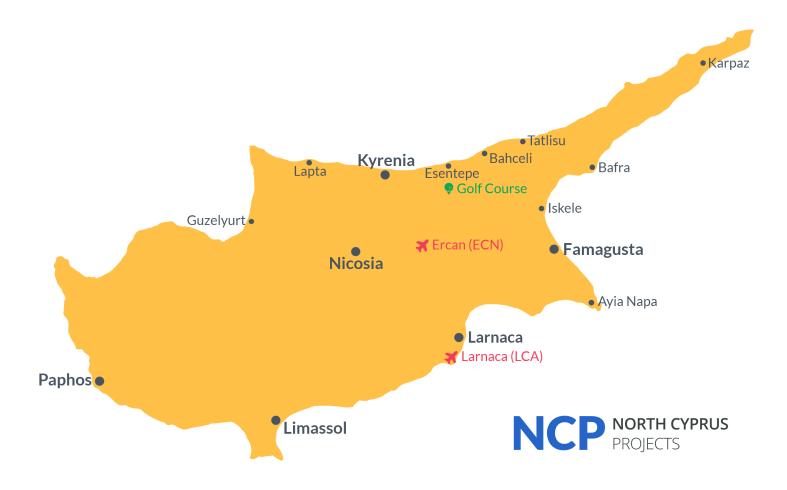

# **Project Location**

The project is located in the central area of Nicosia - Kucuk Kaymakli.

| Pharmacy             | 1 min  | Levent College                | 10 mins |
|----------------------|--------|-------------------------------|---------|
| Supermarket          | 1 min  | Kermia Crossing Point         | 10 mins |
| Nicosia Municipality | 4 mins | Kyrenia                       | 20 mins |
| Petrol Station       | 5 mins | Ercan International Airport   | 35 mins |
| Near East University | 8 mins | Larnaca International Airport | 55 mins |