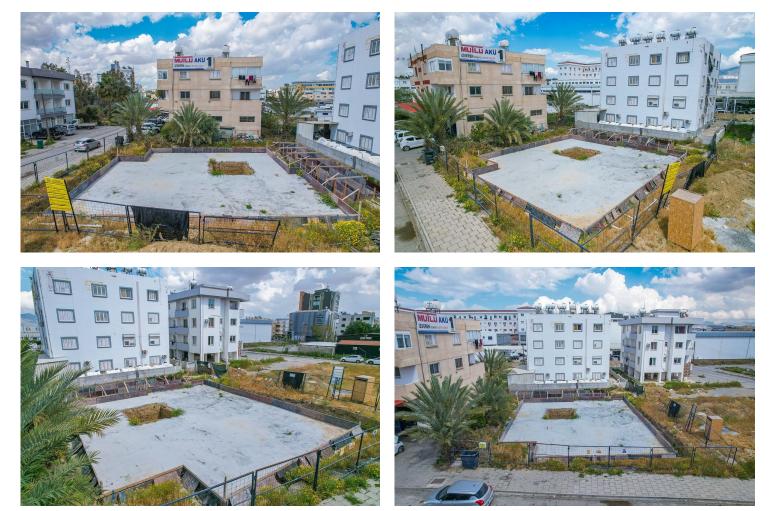

iving with comfort and convenience. Consisting of two four-storey blocks, the development features a total of 24 spacious 2+1 apartments, with options for one or two bathrooms.

Located in a central area, the project ensures easy access to the city's key amenities while providing a private and well-designed living environment. Residents benefit from covered parking spaces, adding both security and convenience.

A rooftop recreation area offers a relaxing retreat, perfect for unwinding or socializing while enjoying the city skyline. The modern design and high-quality construction reflect a commitment to both aesthetics and functionality.

Flexible installment payment options make this an attractive opportunity for both homeowners and investors.



**Construction Status** 

#### April 2025



#### March 2025





## **Payment Plan For This Property Type**

**Property Info** 





#### **Payment Plan For This Property Type**

#### **Payment Plan**

| Current Date<br><b>May 2025</b> | Start Date<br>March 2025 | Delivery  <br>July 202 |         | Price<br><b>£90,000</b> | Initial Payment Amoun<br><b>£72,000</b> 80% |
|---------------------------------|--------------------------|------------------------|---------|-------------------------|---------------------------------------------|
| <b>20%</b> of the installm      | ent payment plar         | 1                      |         |                         |                                             |
| 1. Installment June             | 2025                     | £720                   | 25. lns | tallment June 2027      | £720