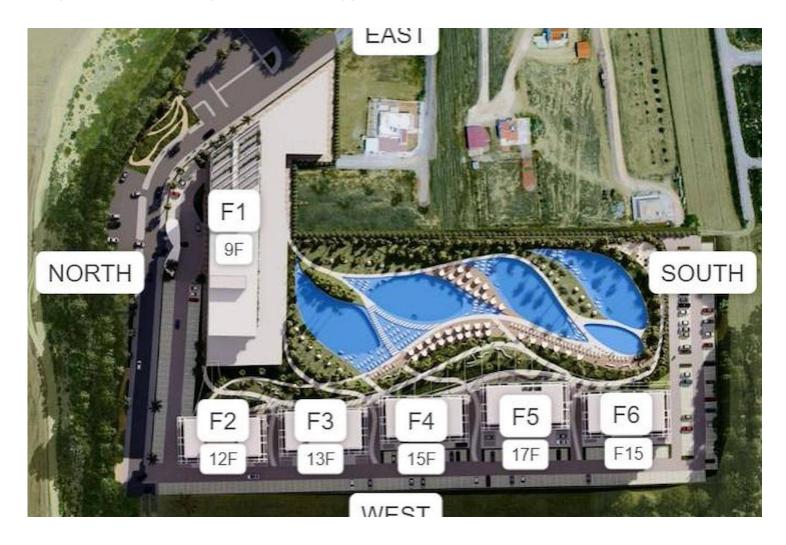

Long Beach, Iskele Long Beach, North Cyprus

- Property Ref: 184
- The project will have many unit types to choose from including studio, one-bedroom, two-bedroom and three-bedroom options
- An extraordinary project in the heart of Long Beach, Iskele
- The developers have designed this project in two phases, with an astonishing 10 blocks in total
- Rental management option available
- Unforgettable experience of the sea, sun, sand, holidays and laughs

£598,900



 $143 \text{ m}^2$  to  $154 \text{ m}^2$ 

m<sup>2</sup> 3 Bedrooms





2 Bathrooms

13 Months Instalments



June 2026 Completion



**Exterior Images** 





**Interior Images** 





Floor Plan





## Facilities





## Facilities





#### Site Plan

Long Beach, Iskele Long Beach, North Cyprus





#### **Project Location**

This impressive project is located in **Long Beach**, Iskele, in North Cyprus



| Long Beach Beach Club | 2 mins | 5 Star Hotel and Casino  | 10 mins |
|-----------------------|--------|--------------------------|---------|
| Cafes and Restaurants | 5 mins | Famagusta State Hospital | 12 mins |
| Bars and Clubs        | 5 mins | Salamis Ancient City     | 13 mins |
| Pharmacy              | 6 mins | Ercan Airport            | 40 mins |
| Supermarket           | 8 mins | Larnaca Airport          | 60 mins |



#### **About the Project**

Welcome to this luxurious resort and residences, the largest and most exquisite project in Northern Cyprus. Surrounded by lush natural beauty and layered in rich history, this is a wonderful opportunity to own your very own m