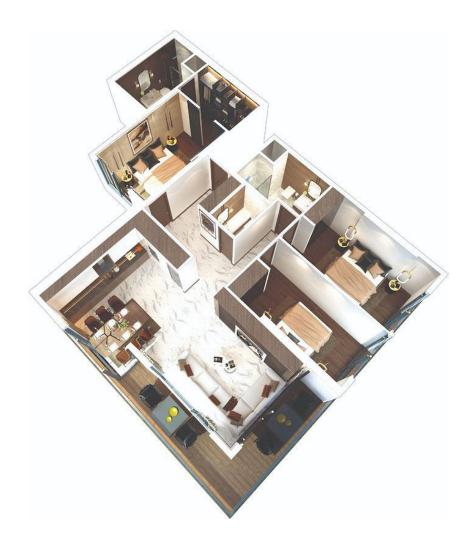

Long Beach, Iskele Long Beach, North Cyprus

- Property Ref: 184
- The project will have many unit types to choose from including studio, one-bedroom, two-bedroom and three-bedroom options
- An extraordinary project in the heart of Long Beach, Iskele
- The developers have designed this project in two phases, with an astonishing 10 blocks in total
- Rental management option available
- Unforgettable experience of the sea, sun, sand, holidays and laughs

£598,900



 $143 \text{ m}^2$  to  $154 \text{ m}^2$ 

m<sup>2</sup> 3 Bedrooms





2 Bathrooms

13 Months Instalments



June 2026 Completion



**Exterior Images** 





**Interior Images** 





Floor Plan





## Facilities





## Facilities





#### Site Plan

Long Beach, Iskele Long Beach, North Cyprus





#### **Project Location**

This impressive project is located in **Long Beach**, Iskele, in North Cyprus



| Long Beach Beach Club | 2 mins | 5 Star Hotel and Casino  | 10 mins |
|-----------------------|--------|--------------------------|---------|
| Cafes and Restaurants | 5 mins | Famagusta State Hospital | 12 mins |
| Bars and Clubs        | 5 mins | Salamis Ancient City     | 13 mins |
| Pharmacy              | 6 mins | Ercan Airport            | 40 mins |
| Supermarket           | 8 mins | Larnaca Airport          | 60 mins |



#### **About the Project**

Welcome to this luxurious resort and residences, the largest and most exquisite project in Northern Cyprus. Surrounded by