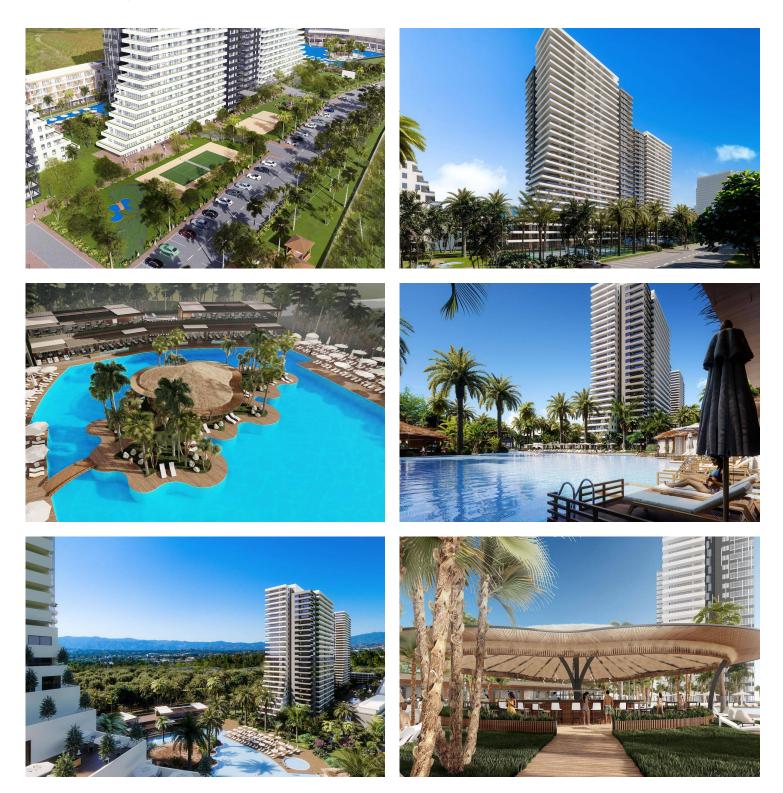

## Facilities

Residents of Grand Sapphire will enjoy being less than 500m from the 3km long sun-drenched coastline and crystal clear waters. There are an array of amenities on offer, including stylish cabanas, rejuvenating spas, expansive swimming pools and even an educational and fun children's club. There are fine-dining and bistro-style establishments to choose from, as well as a stunning roof-top bar from which you can enjoy a delicious cocktail as you take in the sweeping views.