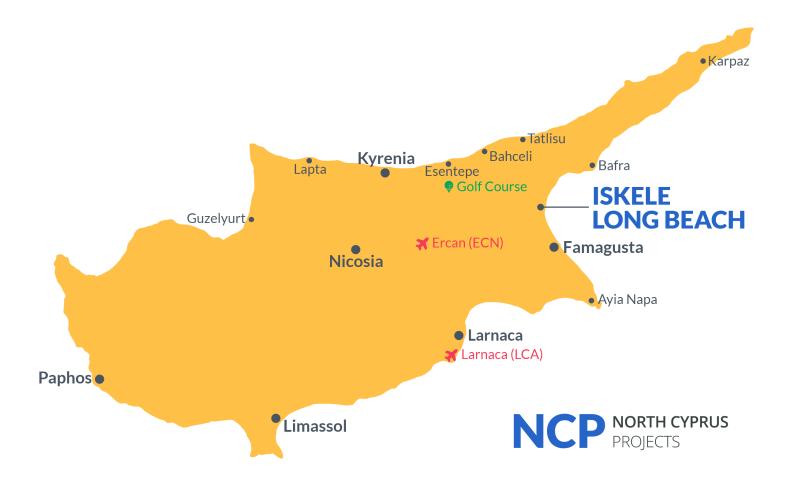

#### **Project Location**

This impressive project is located in **Long Beach**, Iskele, in North Cyprus

| Long Beach Beach Club | 2 mins | 5 Star Hotel and Casino  | 10 mins |
|-----------------------|--------|--------------------------|---------|
| Cafes and Restaurants | 5 mins | Famagusta State Hospital | 12 mins |
| Bars and Clubs        | 5 mins | Salamis Ancient City     | 13 mins |
| Pharmacy              | 6 mins | Ercan Airport            | 40 mins |
| Supermarket           | 8 mins | Larnaca Airport          | 60 mins |