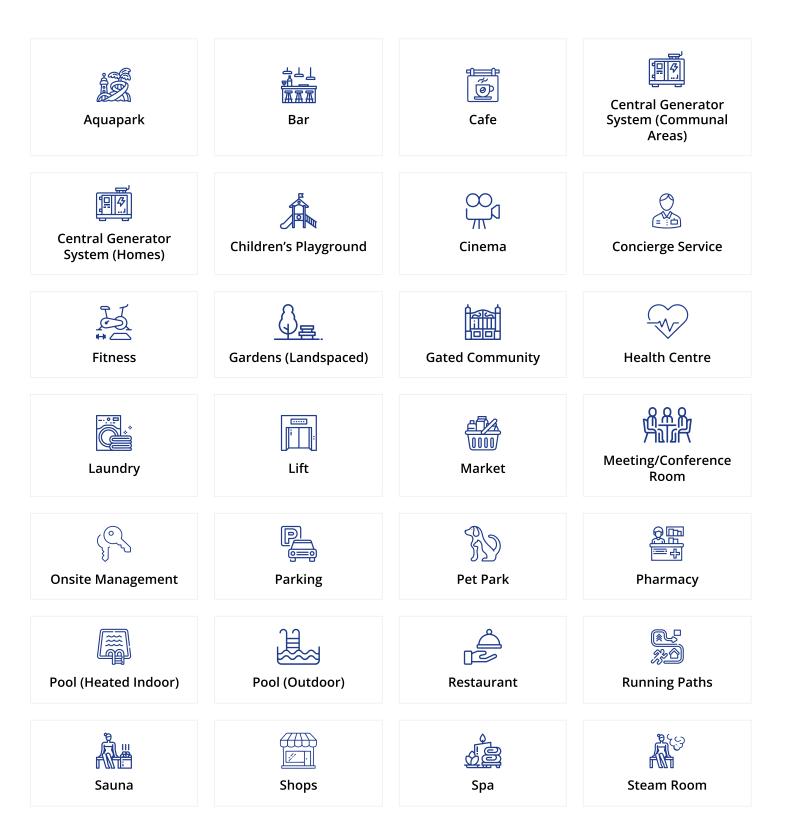

Long Beach, Iskele Long Beach, North Cyprus

- Property Ref: 184
- The project will have many unit types to choose from including studio, one-bedroom, two-bedroom and three-bedroom options
- An extraordinary project in the heart of Long Beach, Iskele
- The developers have designed this project in two phases, with an astonishing 10 blocks in total
- Rental management option available
- Unforgettable experience of the sea, sun, sand, holidays and laughs

£598,900



 $143 \text{ m}^2$  to  $154 \text{ m}^2$ 

m<sup>2</sup> 3 Bedrooms





2 Bathrooms

13 Months Instalments



June 2026 Completion



**Exterior Images** 





**Interior Images** 





Floor Plan





## Facilities





## Facilities





#### Site Plan

Long Beach, Iskele Long Beach, North Cyprus





#### **Project Location**

This impressive project is located in **Long Beach**, Iskele, in North Cyprus



| Long Beach Beach Club | 2 mins | 5 Star Hotel and Casino  | 10 mins |
|-----------------------|--------|--------------------------|---------|
| Cafes and Restaurants | 5 mins | Famagusta State Hospital | 12 mins |
| Bars and Clubs        | 5 mins | Salamis Ancient City     | 13 mins |
| Pharmacy              | 6 mins | Ercan Airport            | 40 mins |
| Supermarket           | 8 mins | Larnaca Airport          | 60 mins |



#### **About the Project**

Welcome to this luxurious resort and residences, the largest and most exquisite project in Northern Cyprus. Surrounded by lush natural beauty