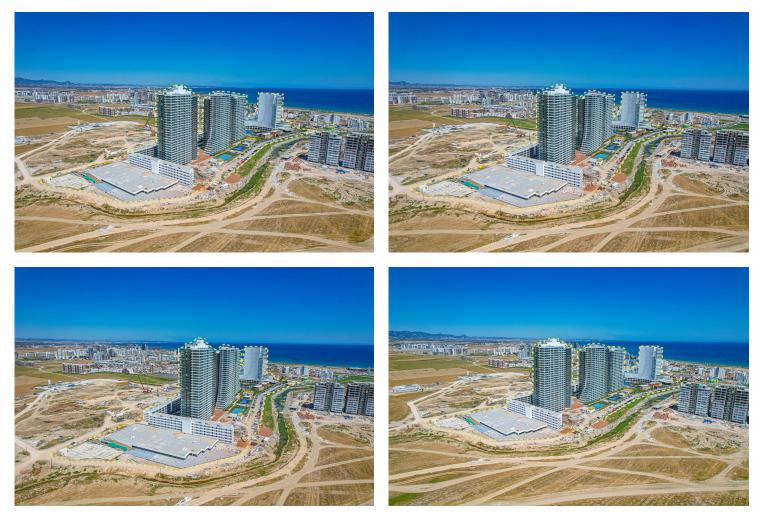

shes and fixtures throughout, making this stylish coastal living at its finest.

Residents of Grand Sapphire will enjoy being less than 500m from the 3km long sun-drenched coastline and crystal clear waters. There are an array of amenities on offer, including stylish cabanas, rejuvenating spas, expansive swimming pools and even an educational and fun children's club. There are fine-dining and bistro-style establishments to choose from, as well as a stunning roof-top bar from which you can enjoy a delicious cocktail as you take in the sweeping views.

International airports and luxury yacht marinas are easily accessible, as are the incredible Salamis Ancient City and the Old City, making this the perfect combination of new and old world living.



**Construction Status** 

#### April 2025



**March 2025** 





#### **Payment Plan For This Property Type**

**Property Info** 





#### **Payment Plan For This Property Type**

#### **Payment Plan**

| Current Date<br><b>May 2025</b> | Start Date<br>November 2 | .019  | Delive<br><b>June</b> 3 | ry Date<br><b>2026</b> | Price<br><b>£598,900</b> | Initial Payment Amoun<br><b>£209,615</b> 35% |
|---------------------------------|--------------------------|-------|-------------------------|------------------------|--------------------------|----------------------------------------------|
| <b>65%</b> of the insta         | allment payment pl       | an    |                         |                        |                          |                                              |
| 1. Installment J                | une 2025