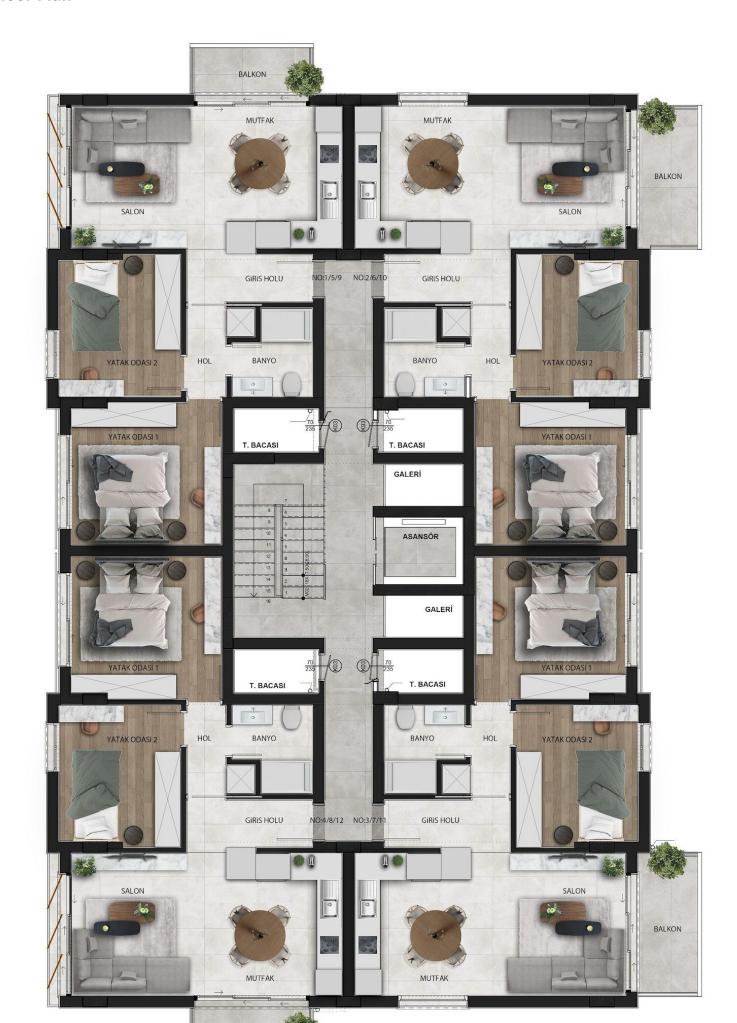

Marmara, Nicosia, North Cyprus

- Property Ref: 1851
- Central location with essential services and amenities within a oneminute walk.
- Private storage area and a lockable service shaft allocated to each apartment.
- Covered ground-floor parking.
- Earthquake-resistant reinforced concrete structure with a carefully planned static project.
- Smart intercom system with video and audio communication.

£92,000





80 m<sup>2</sup>

2 Bedrooms





1 Bathroom

9 Months Instalments



April 2026 Completion

**Exterior Images** 









**Interior Images** 













**Floor Plan** 



### Site Plan

### Marmara, Nicosia, North Cyprus



## **Project Location**

The project is located in the central area of Nicosia - Marmara.



| Pharmacy              | 1 min  |
|-----------------------|--------|
| Supermarket           | 1 min  |
| Restaurants and Shops | 2 mins |
| Nicosia Municipality  | 4 mins |
| Levent College        | 5 mins |
|                       |        |

| Near East University          | 6 mins  |
|-------------------------------|---------|
| Kermia Crossing Point         | 7 mins  |
| Kyrenia                       | 20 mins |
| Ercan International Airport   | 35 mins |
| Larnaca International Airport | 50 mins |



### **About the Project**

Contemporary Residences in Central Nicosia

This thoughtfully designed residential project in Nicosia meets mode