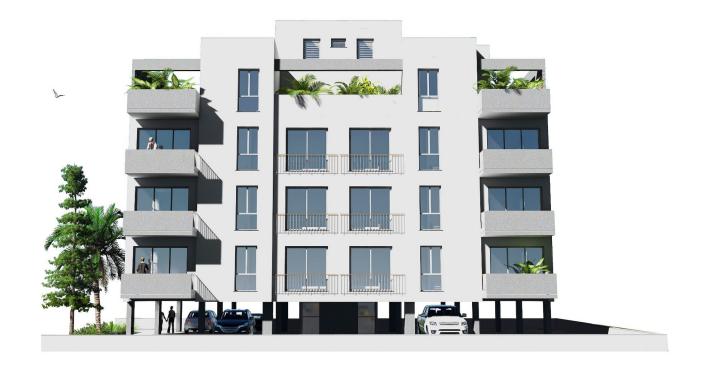

Marmara, Nicosia, North Cyprus

- Property Ref: 1851
- Central location with essential services and amenities within a oneminute walk.
- Private storage area and a lockable service shaft allocated to each apartment.
- Covered ground-floor parking.
- Earthquake-resistant reinforced concrete structure with a carefully planned static project.
- Smart intercom system with video and audio communication.

£92,000





80 m<sup>2</sup>

2 Bedrooms





1 Bathroom

9 Months Instalments



April 2026 Completion

**Exterior Images** 









**Interior Images** 













**Floor Plan** 



### Site Plan

### Marmara, Nicosia, North Cyprus



## **Project Location**

The project is located in the central area of Nicosia - Marmara.



| Pharmacy              | 1 min  |
|-----------------------|--------|
| Supermarket           | 1 min  |
| Restaurants and Shops | 2 mins |
| Nicosia Municipality  | 4 mins |
| Levent College        | 5 mins |
|                       |        |

| Near East University          | 6 mins  |
|-------------------------------|---------|
| Kermia Crossing Point         | 7 mins  |
| Kyrenia                       | 20 mins |
| Ercan International Airport   | 35 mins |
| Larnaca International Airport | 50 mins |



### **About the Project**

Contemporary Residences in Central Nicosia

This thoughtfully designed residential project in Nicosia meets modern construction and safety standards, offering a prac