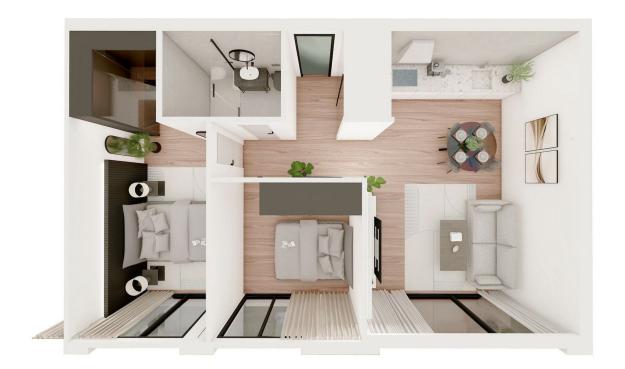

£264,950

80 m<sup>2</sup>

2 Bedrooms

2 Bathrooms

34 Months Instalments

September 2026 Completion

**Interior Images** 

**Floor Plan** 

## **Payment Plan For This Property Type**

**Property Info** 

| Туре                 | No                   |
|----------------------|----------------------|
| 2 Bedroom Apartment  | 19                   |
| Block                | Floor                |
| В                    | 4                    |
| Interior             | Balcony Terrace      |
| 70.00 m <sup>2</sup> | 10.00 m <sup>2</sup> |
| Total Living Space   |                      |
| 80.00 m <sup>2</sup> |                      |