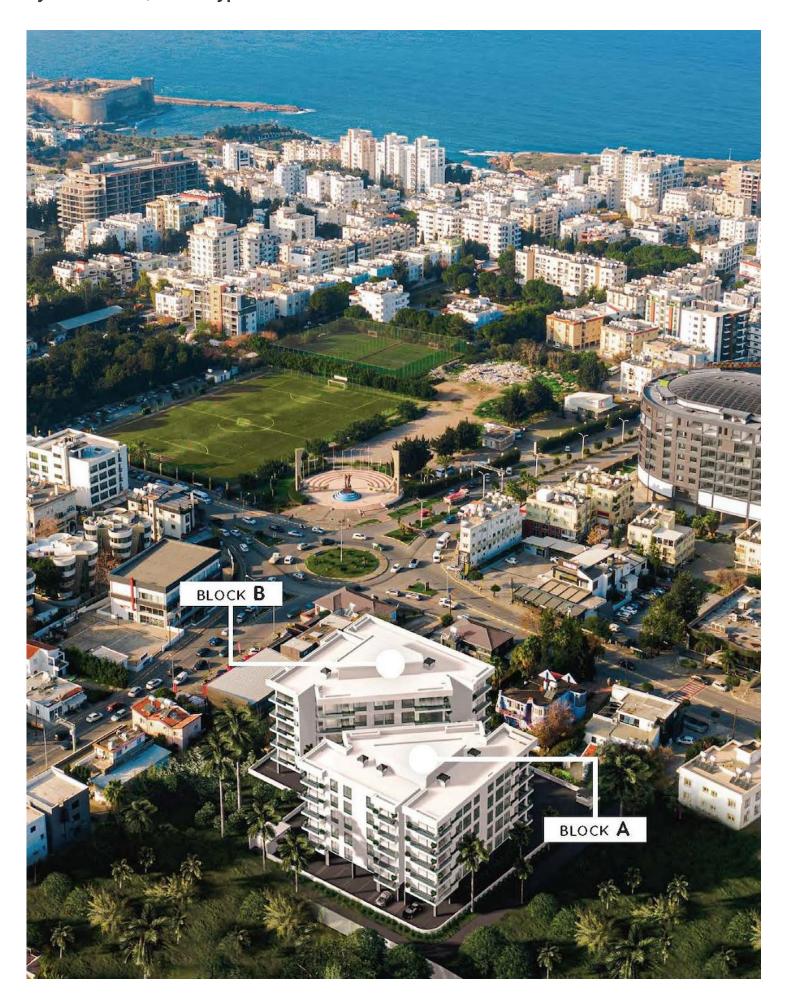

Kyrenia Centre, North Cyprus

- Property Ref: 1852
- Central location. Close to hotels, markets, restaurants, cafes, bank, mall, hospitals.
- The buildings in the project are reminiscent of the Park Avenue's iconic architecture, flanking a lush park with tree-lined paths & a garden.
- High quality.
- Flexible payment plan.

#### **About the Project**

Introducing an exclusive apartment development located in the heart of Kyrenia, where luxury meets convenience. This prestigious project features a total of 60 high-end units, including 24 beautifully appointed residential apartments and 36 premium office spaces.

The residential offerings include spacious 2 and 3-bedroom apartments, designed with contemporary elegance and filled with natural light through large floor-to-ceiling windows. Each unit boasts open-plan living and dining areas, modern kitchens, and private terraces that provide breathtaking views of the picturesque surroundings.

The development is thoughtfully designed to reflect iconic architectural styles while emphasizing natural beauty and green spaces. Residents will enjoy easy access to a variety of top-rated amenities, including restaurants, shopping centers, cafes, and entertainment options, all within walking distance.

With dedicated parking for office spaces and a lush park with tree-lined paths, this project is perfect for discerning individuals seeking a sophisticated lifestyle in a vibrant urban setting. Experience the ultimate in luxurious living and make this exceptional development your new home.