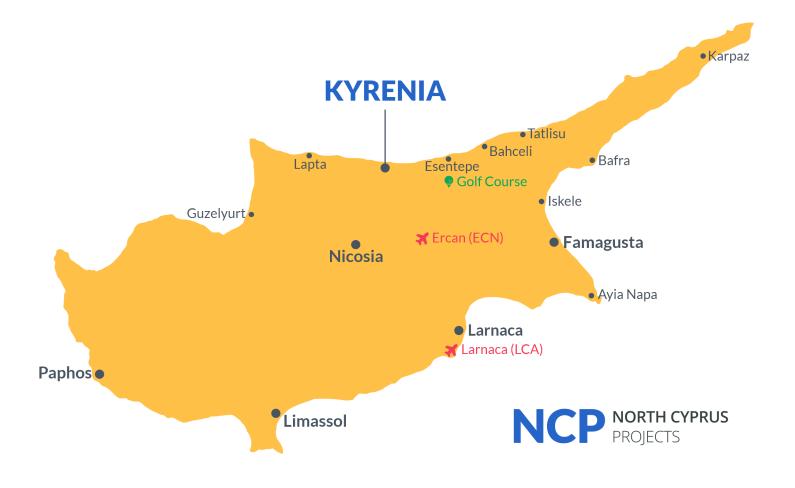

### **Project Location**

The residential complex is located in the heart of the city of Kyrenia.

| 5 Star Hotel and Casino       | 1 min  |
|-------------------------------|--------|
| Pharmacy                      | 1 min  |
| Supermarket                   | 1 min  |
| Kyrenia State Hospital        | 3 mins |
| The English School of Kyrenia | 5 mins |

| Old Kyrenia Harbour and Kyrenia<br>Castle | 7<br>mins | L |
|-------------------------------------------|-----------|---|
| Girne American University                 | 9 mins    |   |
| St Hilarion Castle                        | 18 mins   |   |
| Ercan Airport                             | 55 mins   |   |
|                                           |           |   |