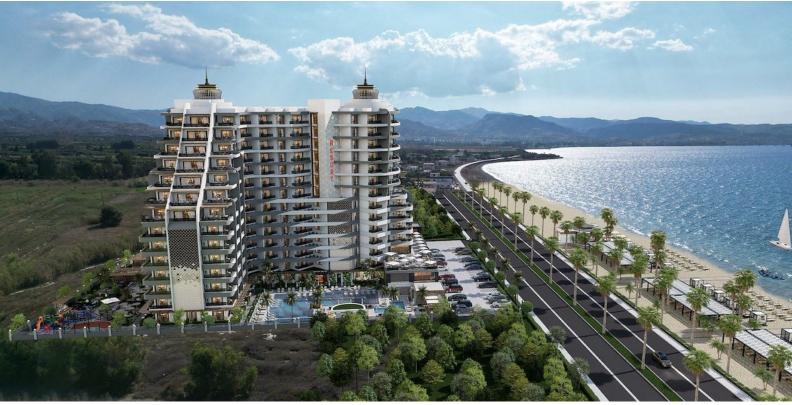

Lefke, North Cyprus

- Property Ref: 1856
- Sea front project.
- Air conditioning in every room.
- Hotel facilities and management.
- Advanced CCTV camera system for 24/7 security and video intercom system.
- Very high rental potential and ROI.

## **Project Location**

The project is located on the Mediterranean coast in the Lefke city.

| Beach by walk                | 1 min   |
|------------------------------|---------|
| Supermarket                  | 1 min   |
| Pharmacy                     | 1 min   |
| European University of Lefke | 7 mins  |
| Crossing Point               | 15 mins |
|                              |         |

### **About the Project**

Modern Coastal Living in Lefke, North Cyprus

Positioned just 50 meters from the Mediterranean Sea and 600 meters from prestigious golf courses, this remarkable residential complex offers a unique blend of luxury and convenience in the heart of Lefke. Set on an expansive 8,000 m<sup>2</sup> plot, the development is designed for those who appreciate modern living infused with the tranquility of a seaside setting.

**Project Overview** 

This impressive 13-floor residence features 247 thoughtfully designed apartments, offering a contemporary lifestyle with panoramic views of the sea and surrounding natural beauty.

This development combines modern architectural design with premium facilities, creating an ideal setting for relaxation, recreation, and investment. With the sea just steps away and golf courses within easy reach, it offers an exceptional lifestyle opportunity in one of North Cyprus's most picturesque coastal locations.