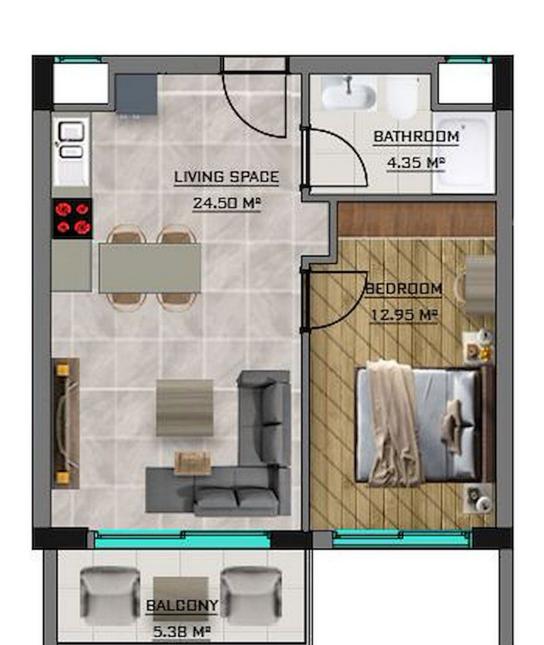

£106,995

1 Bedroom

1 Bathroom

25 Months Instalments

**Exterior Images** 

**Interior Images** 

**Floor Plan** 

# **Payment Plan For This Property Type**

**Property Info** 

| Туре                 | No                   |
|----------------------|----------------------|
| 1 Bedroom Apartment  | 54                   |
| Floor                | Interior             |
| 2                    | 63.20 m <sup>2</sup> |
| Total Living Space   |                      |
| 63.20 m <sup>2</sup> |                      |