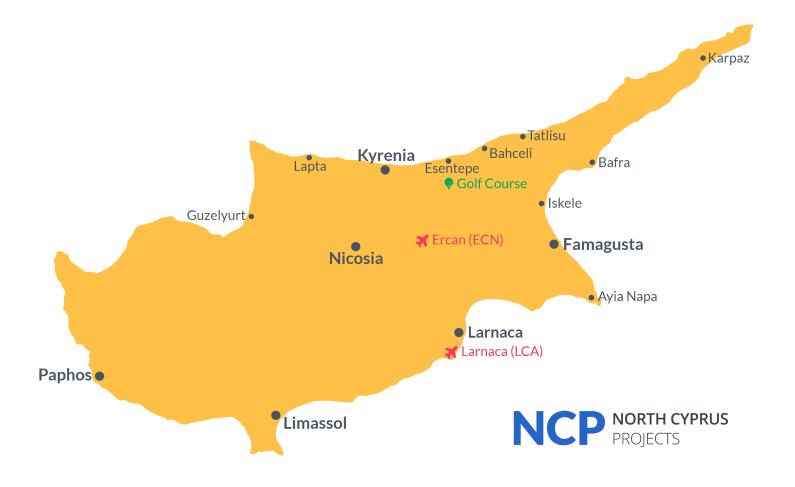

## **Project Location**

The project is located on the Mediterranean coast in the Lefke city.

| Beach by walk                | 1 min   |
|------------------------------|---------|
| Supermarket                  | 1 min   |
| Pharmacy                     | 1 min   |
| European University of Lefke | 7 mins  |
| Crossing Point               | 15 mins |
|                              |         |

| Kyrenia                       | 50 mins |
|-------------------------------|---------|
| Nicosia                       | 60 mins |
| Ercan International Airport   | 65 mins |
| Larnaca International Airport | 75 mins |
|                               |         |