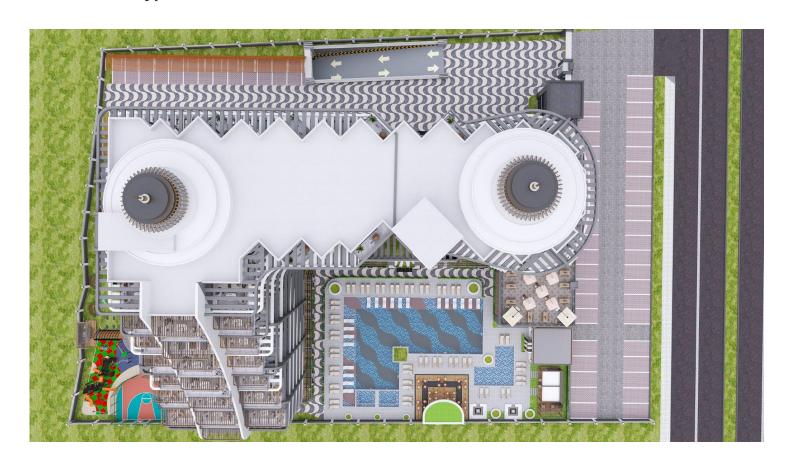

### Site Plan

**Lefke, North Cyprus** 

**Exceptional Amenities** 

Leisure and Relaxation

Indoor and outdoor swimming pools

Dedicated children's pool

Private beach with an exclusive beach bar

Health and Wellness

Fully equipped fitness center

Sauna and authentic Turkish bath (hamam)

Mini club for children's activities

Comfort and Security

Air conditioning in every room for year-round comfort

Advanced CCTV camera system for 24/7 security

Video intercom system for added safety and convenience