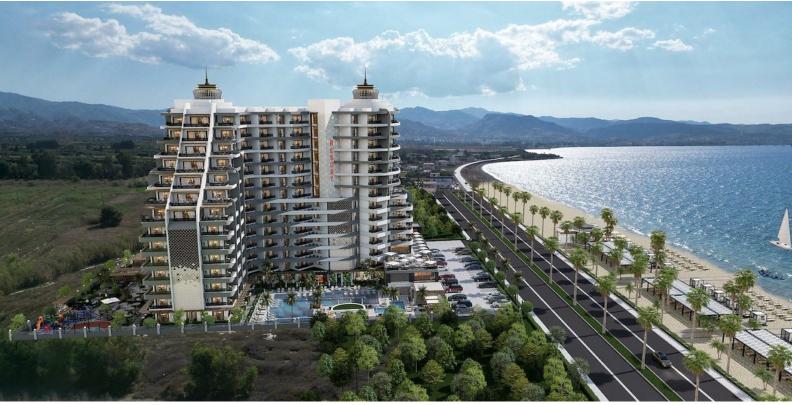

**Lefke, North Cyprus** 

- Property Ref: 1857
- Sea front project.
- Air conditioning in every room.
- Hotel facilities and management.
- Advanced CCTV camera system for 24/7 security and video intercom system.
- Very high rental potential and ROI.

#### **About the Project**

Modern Coastal Living in Lefke, North Cyprus

Positioned just 50 meters from the Mediterranean Sea and 600 meters from prestigious golf courses, this remarkable residential complex offers a unique blend of luxury and convenience in the heart of Lefke. Set on an expansive 8,000 m<sup>2</sup> plot, the development is designed for those who appreciate modern living infused with the tranquility of a seaside setting.

**Project Overview** 

This impressive 13-floor residence features 247 thoughtfully designed apartments, offering a contemporary lifestyle with panoramic views of the sea and surrounding natural beauty.

This development combines modern architectural design with premium facilities, creating an ideal setting for relaxation, recreation, and investment. With the sea just steps away and golf courses within easy reach, it offers an exceptional lifestyle opportunity in one of North Cyprus's most picturesque coastal locations.