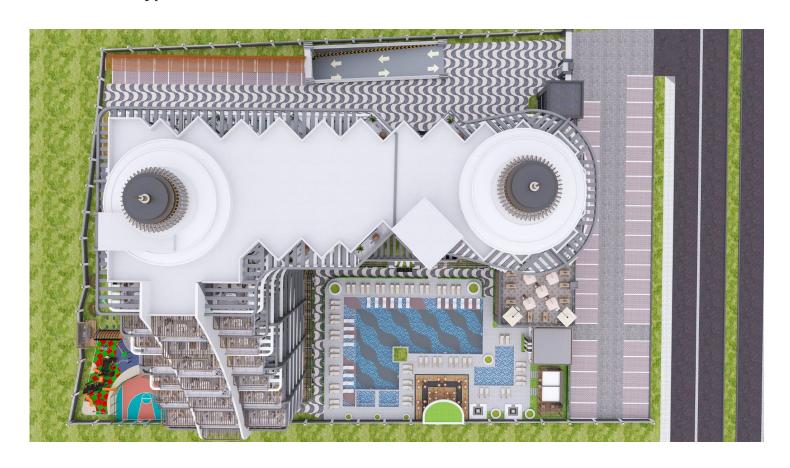

#### Site Plan

**Lefke, North Cyprus** 

**Exceptional Amenities** 

Leisure and Relaxation

Indoor and outdoor swimming pools

Dedicated children's pool

Private beach with an exclusive beach bar

Health and Wellness

Fully equipped fitness center

Sauna and authentic Turkish bath (hamam)

Mini club for children's activities

Comfort and Security

Air conditioning in every room for year-round comfort

Advanced CCTV camera system for 24/7 security

Video intercom system for added safety and convenience