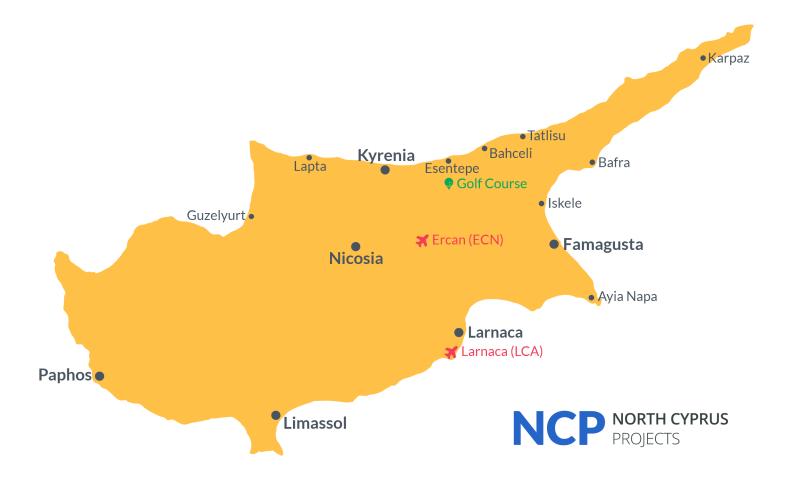

### **Project Location**

The project is located on the Mediterranean coast in the Lefke city.

| Beach by walk                | 1 min   |
|------------------------------|---------|
| Supermarket                  | 1 min   |
| Pharmacy                     | 1 min   |
| European University of Lefke | 7 mins  |
| Crossing Point               | 15 mins |
|                              |         |

| Kyrenia                       | 50 mins |
|-------------------------------|---------|
| Nicosia                       | 60 mins |
| Ercan International Airport   | 65 mins |
| Larnaca International Airport | 75 mins |
|                               |         |