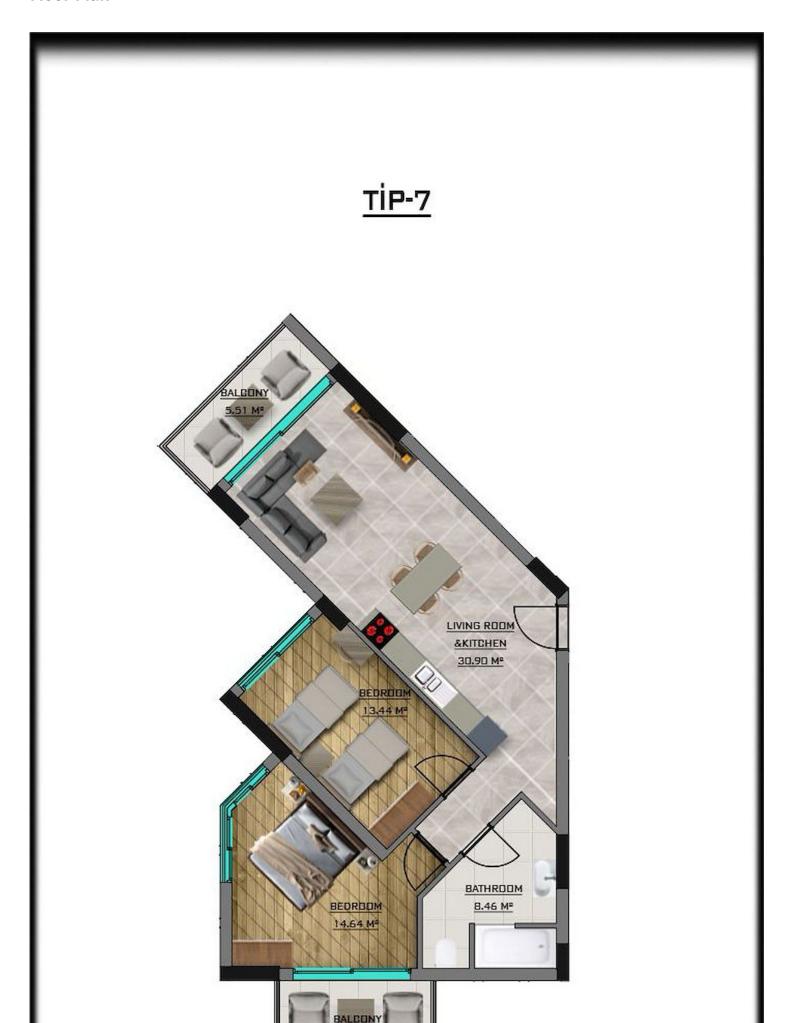

£188,884

2 Bedrooms

1 Bathroom

25 Months Instalments

July 2027 Completion

**Exterior Images** 

**Interior Images** 

**Floor Plan** 

## **Payment Plan For This Property Type**

**Property Info** 

| Туре                | No        |
|---------------------|-----------|
| 2 Bedroom Apartment | 39        |
| Floor               | Interior  |
| 1                   | 101.15 m² |
| Total Living Space  |           |
| 101.15 m²           |           |