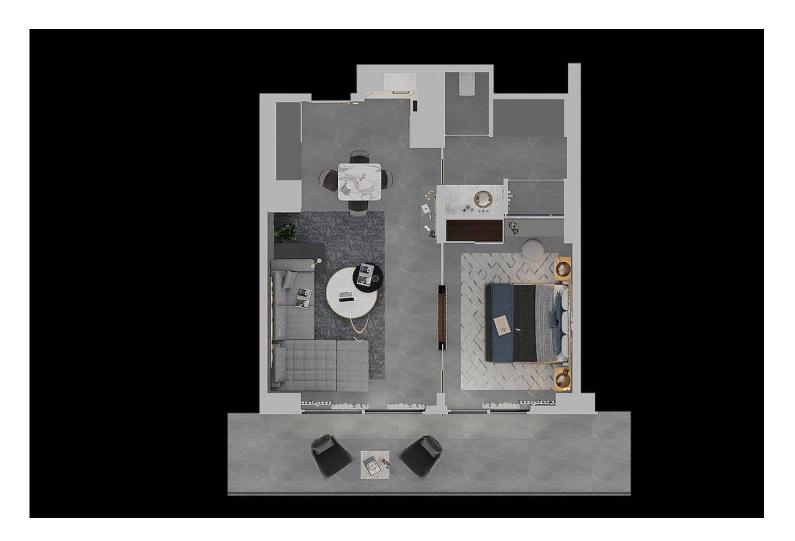

£230,000

 $72 \text{ m}^2$ 

1 Bedroom

11 Months Instalments

April 2026 Completion

**Exterior Images** 

**Interior Images** 

Floor Plan

### **Payment Plan For This Property Type**

**Property Info** 

| Туре                 | No                   |
|----------------------|----------------------|
| 1 Bedroom Apartment  | 43                   |
| Block                | Floor                |
| В                    | 5                    |
| Interior             | Balcony Terrace      |
| 59.14 m <sup>2</sup> | 13.32 m <sup>2</sup> |
| Total Living Space   |                      |
| 72.46 m <sup>2</sup> |                      |