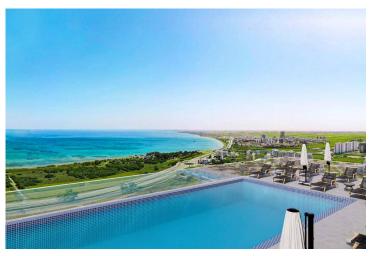

Long Beach, Iskele Long Beach, North Cyprus

- Property Ref: 185
- A home that embodies elegance
- An astonishing 686 apartments, consisting of studios, one-bedroom, two-bedroom and three-bedroom residences, as well as fourbedroom and five-bedroom luxury penthouses
- A unique architecture which allows all of it's residence to have at least 85% sea view
- Rental management option available
- The project includes an infinity pool, work areas, conference halls, a cigar bar and a restaurants serving world delicacies

The working professional can stay productive while in this gorgeous setting with the rentable office areas, complete with computers, internet and printing facilities. When it's time to kick back and relax, take a stroll down to the sparkling swimming pools or take advantage of the host of wellness services including a sauna, a steam room, massage rooms, Hamam, a gym, and yoga and Pilates classes.