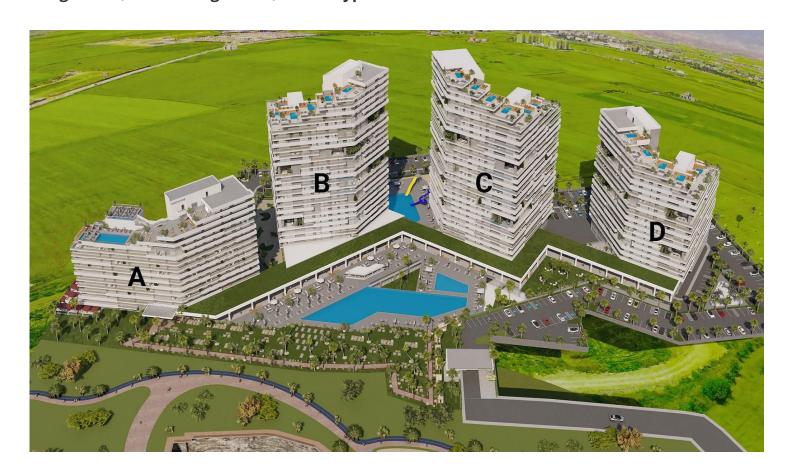

#### Site Plan

Long Beach, Iskele Long Beach, North Cyprus

With a total of four blocks, (one hotel and three residential), each building maintains an unobstructed view of the Cypriot coastline and garners cooling Mediterranean breezes. Meticulously designed to enhance your lifestyle, the list of high-end fixtures and fittings is practically endless.