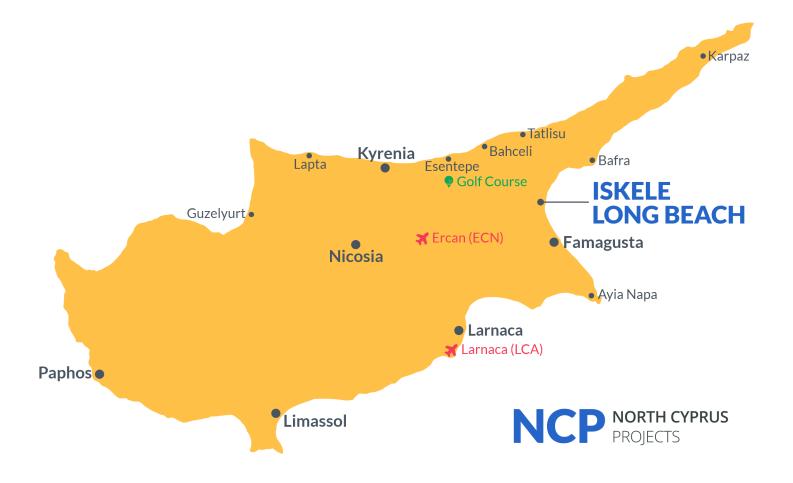

### **Project Location**

This remarkable project is located in Long Beach, Iskele, in North Cyprus

| Long Beach Beach Club | 2 mins | 5 Star Hotel and Casino  |
|-----------------------|--------|--------------------------|
| Cafes and Restaurants | 5 mins | Famagusta State Hospital |
| Bars and Clubs        | 5 mins | Salamis Ancient City     |
| Pharmacy              | 6 mins | Ercan Airport            |
| Supermarket           | 8 mins | Larnaca Airport          |

10 mins

12 mins

13 mins

40 mins

60 mins