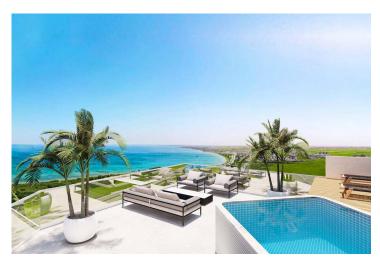

Long Beach, Iskele Long Beach, North Cyprus

- Property Ref: 185
- A home that embodies elegance
- An astonishing 686 apartments, consisting of studios, one-bedroom, two-bedroom and three-bedroom residences, as well as fourbedroom and five-bedroom luxury penthouses
- A unique architecture which allows all of it's residence to have at least 85% sea view
- Rental management option available
- The project includes an infinity pool, work areas, conference halls, a cigar bar and a restaurants serving world delicacies

#### **About the Project**

Indulge yourself in a slice of unparalleled luxury coastal living, by investing in a spectacular upcoming development in Long Beach Iskele. Whether you are a savvy investor looking to add to your portfolio, a holidaymaker looking for your next getaway or someone looking for a sea change, you will not look past this.

With a total of four blocks, (one hotel and three residential), each building maintains an unobstructed view of the Cypriot coastline and garners cooling Mediterranean breezes. Meticulously designed to enhance your lifestyle, the list of high-end fixtures and fittings is practically endless.