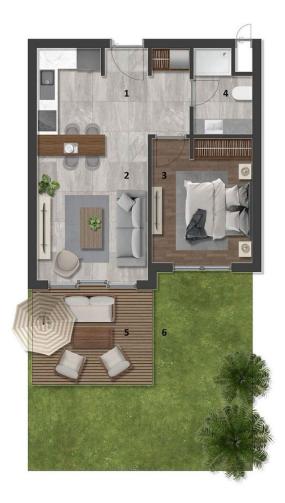

54  $m^2$  to 118  $m^2$ 

1 Bedroom

1 Bathroom

35 Months Instalments

April 2027 Completion

**Exterior Images** 

**Floor Plan** 

1+1 TİP-26 BRÜT ALAN: 92,70 m<sup>2</sup>

1. GİRİŞ HOLÜ : 2,92 m<sup>2</sup> 2. MUTFAK + SALON : 21,36 m<sup>2</sup> 3. YATAK ODASI : 10,38 m<sup>2</sup> 4. BANYO : 3,77 m<sup>2</sup> 5. TERAS : 9,49 m<sup>2</sup> 6. BAHÇE : 25,61 m<sup>2</sup>