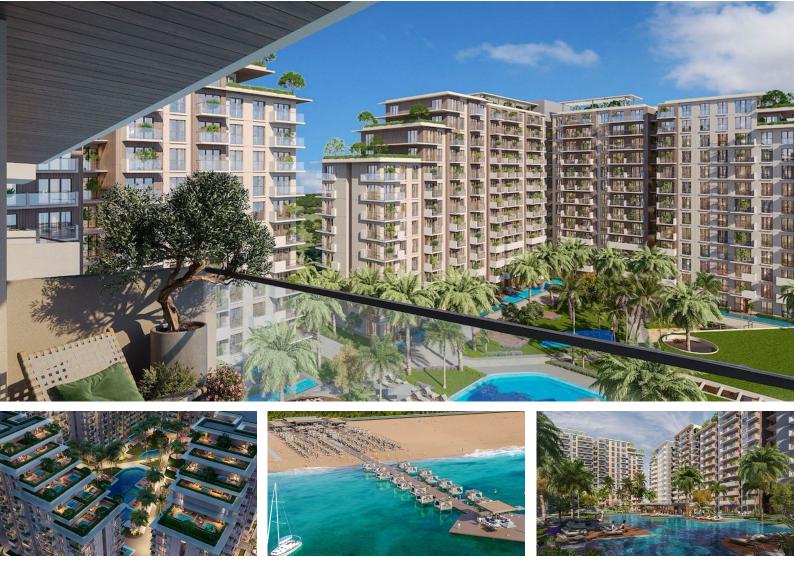

#### Bogaz, Iskele Bogaz, North Cyprus

- Property Ref: 1862
- Private garden.
- Hotel services and facilities.
- Private beach with shuttle service.
- High quality, unlimited luxury and comfort.
- Good investment, high ROI.

### **About the Project**

A Landmark Development Redefining Coastal Living

Spanning 73,000 m<sup>2</sup>, this exceptional residential project offers a harmonious blend of modern design, resort-style amenities, and investment potential in one of Cyprus's most desirable coastal areas. With 1,159 residences across three architecturally striking buildings, it sets a new benchmark for contemporary living.

Designed for Comfort and Convenience

✓ Versatile Living Spaces: Studio, 1+1, and 2+1 apartments, including select units with private pools, gardens, and expansive terraces.

 $\checkmark$  Resort-Style Facilities: A 1,750 m<sup>2</sup> swimming pool, sports courts, and a children's playground.

✓ Exclusive Beach Access: A private beach with shuttle service, ensuring effortless seaside living.

✓ Vibrant Social and Retail Hub: Restaurants, cafés, shops, and a clubhouse for relaxation and entertainment.

✓ Seamless Parking Solutions: Open and indoor parking areas for convenience.

✓ Smart Investment Opportunity: A rental management system designed to maximize returns.

Unmatched Location and Connectivity

Positioned near Long Beach, one of Cyprus's most sought-after coastal stretches, this development enjoys proximity to the Bafra Tourism region and major transport routes, ensuring effortless connectivity while maintaining a serene, resort-like atmosphere.