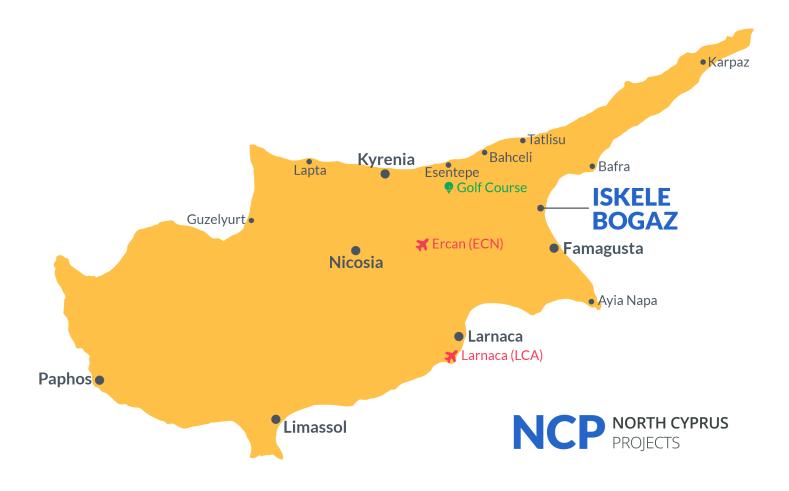

## **Project Location**

Project is located in North Cyprus, Iskele, Kalecik.

| Supermarket              | 1 min   | Hospital                     | 12 mins |
|--------------------------|---------|------------------------------|---------|
| Petrol Station           | 1 min   | Long Beach                   | 15 mins |
| Beach                    | 5 mins  | Dipkarpaz National Park      | 50 mins |
| Limak Cyprus Delux Hotel | 10 mins | Ercan International Airport  | 65 mins |
| Cafes and Restaurants    | 10 mins | Larnaca Interanional Airport | 70 mins |