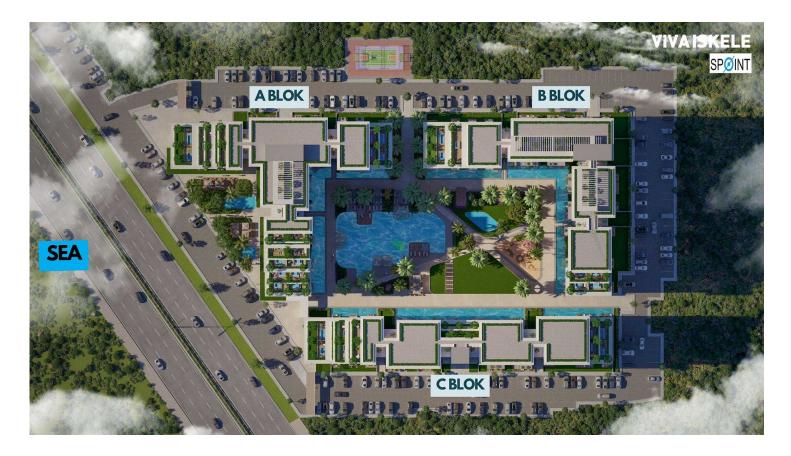

#### Bogaz, Iskele Bogaz, North Cyprus

- Property Ref: 1862
- Private garden.
- Hotel services and facilities.
- Private beach with shuttle service.
- High quality, unlimited luxury and comfort.
- Good investment, high ROI.







54  $m^2$  to 118  $m^2$ 

1 Bedroom





1 Bathroom

35 Months Instalments



April 2027 Completion



**Exterior Images** 





**Floor Plan** 



1+1 TİP-26 BRÜT ALAN: 92,70 m<sup>2</sup>

1. GİRİŞ HOLÜ : 2,92 m<sup>2</sup> 2. MUTFAK + SALON : 21,36 m<sup>2</sup> 3. YATAK ODASI : 10,38 m<sup>2</sup> 4. BANYO : 3,77 m<sup>2</sup> 5. TERAS : 9,49 m<sup>2</sup> 6. BAHÇE : 25,61 m<sup>2</sup>



# Facilities





### Site Plan

Bogaz, Iskele Bogaz, North Cyprus





## **Project Location**

Project is located in North Cyprus, Iskele, Kalecik.



| Supermarket              | 1 min   | Hospital                     | 12 mins |
|--------------------------|---------|------------------------------|---------|
| Petrol Station           | 1 min   | Long Beach                   | 15 mins |
| Beach                    | 5 mins  | Dipkarpaz National Park      | 50 mins |
| Limak Cyprus Delux Hotel | 10 mins | Ercan International Airport  | 65 mins |
| Cafes and Restaurants    | 10 mins | Larnaca Interanional Airport | 70 mins |



### **About the Project**

A Landmark Development Redefining Coastal Living

Spanning 73,000 m<sup>2</sup>, this exceptional residential project offers a harmonious blend of modern design, resort-style amenities, and investment pote