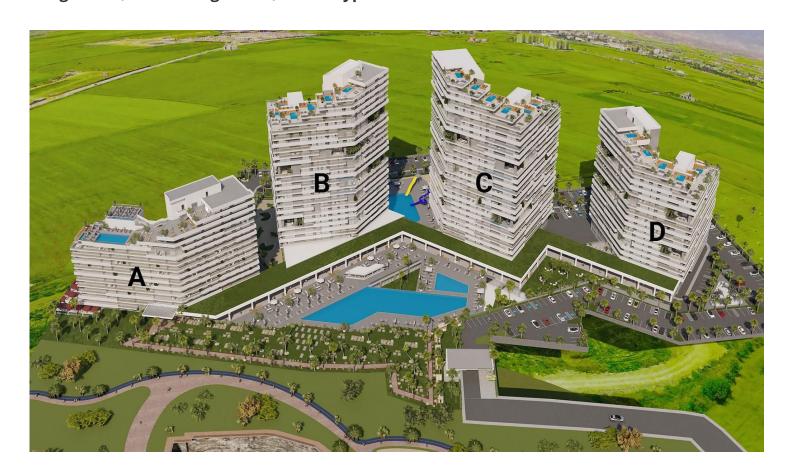

### Site Plan

Long Beach, Iskele Long Beach, North Cyprus

With a total of four blocks, (one hotel and three residential), each building maintains an unobstructed view of the Cypriot coastline and garners cooling Mediterranean breezes. Meticulously designed to enhance your lifestyle, the list of high-end fixtures and fittings is practically endless.