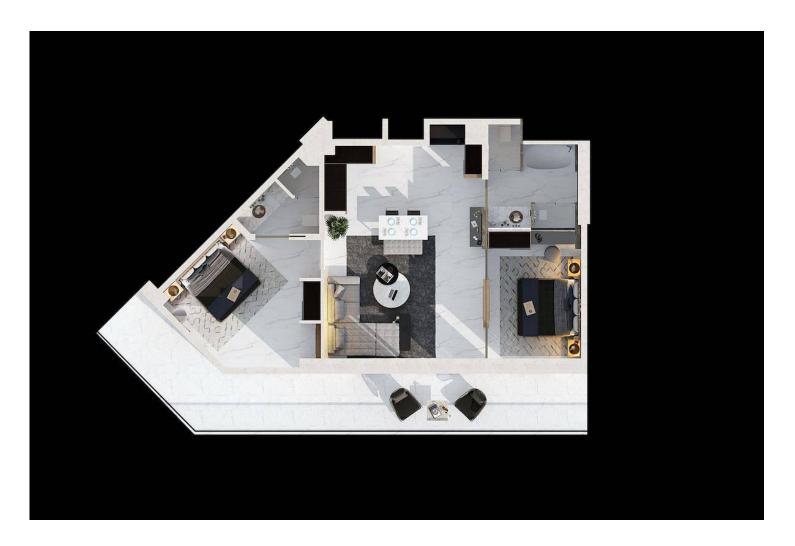

Long Beach, Iskele Long Beach, North Cyprus

- Property Ref: 186
- A home that embodies elegance, the two bedroom apartments also come in loft options.
- An astonishing 686 apartments, consisting of studios, one-bedroom, two-bedroom and three-bedroom residences, as well as fourbedroom and five-bedroom luxury penthouses
- A unique architecture which allows all of it's residence to have at least 85% sea view
- Rental management option available
- The project includes an infinity pool, work areas, conference halls, a cigar bar and a restaurants serving world delicacies

£252,000





97 m<sup>2</sup> to 152 m<sup>2</sup>

2 Bedrooms





2 Bathrooms

11 Months Instalments



April 2026 Completion

**Exterior Images** 











**Interior Images** 













**Floor Plan** 





#### **Facilities**



Wellness

**Turkish Hammam** 

Yoga

**Tennis** 

### Site Plan

Long Beach, Iskele Long Beach, North Cyprus



### **Project Location**

This remarkable project is located in Long Beach, Iskele, in North Cyprus



| Long Beach Beach Club | 2 mins | 5 Star Hotel and Casino  |
|-----------------------|--------|--------------------------|
| Cafes and Restaurants | 5 mins | Famagusta State Hospital |
| Bars and Clubs        | 5 mins | Salamis Ancient City     |
| Pharmacy              | 6 mins | Ercan Airport            |
| Supermarket           | 8 mins | Larnaca Airport          |



10 mins

12 mins

13 mins

40 mins

60 mins

#### **About the Project**

Indulge yourself in a slice of unparalleled luxury coastal living, by investing in a spectacular upcoming deve