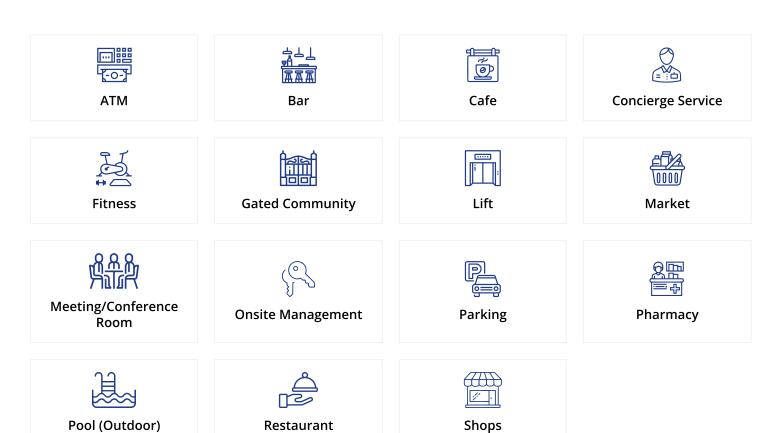

Famagusta, North Cyprus

- Property Ref: 1870
- Ready to move in.
- Central location with high rental potential.
- Rich facilities and management.
- Flexible payment plan.
- Modern design and high quality construction.

£110,500





73 m<sup>2</sup> to 141 m<sup>2</sup>

2 Bedrooms





1 Bathroom

24 Months Instalments



March 2025 Completion

**Exterior Images** 







**Interior Images** 













**Floor Plan** 

# A Blok 2. Kat Planı / Block A 2. Floor Plan 60-85 m² 1 yatak odalı daireler, 62 m² 2 yatak odalı daireler 1 -bedroom 60-85 m² apartments , 2 -bedroom 62 m² apartments NO:3 NO:4 NO:5 NO:1 NO:6

# **Facilities**



**Shops** 

Restaurant

# Site Plan

### Famagusta, North Cyprus





# **Project Location**

The building is located in the center of Famagusta.



| Supermarket | 1 min |
|-------------|-------|
| Bank        | 1 min |
| School      | 1 min |
| University  | 1 min |
| Restaurants | 1 min |

| Shopping Center               | 1 min   |
|-------------------------------|---------|
| Famagusta Port                | 1 min   |
| Golden Beach                  | 1 min   |
| Ercan International Airport   | 45 mins |
| Larnaca International Airport | 45 mins |



## **About the Project**

Modern Living in the Heart of Famagusta

This newly completed residential and commercial project in Famagusta offers an exceptional opportunity for both homeowners and investors. The development consists of two