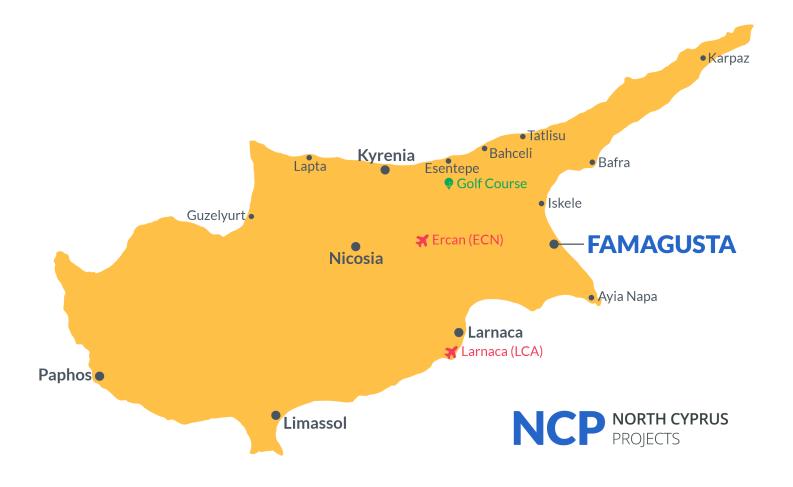

# **Project Location**

The building is located in the center of Famagusta.

| Supermarket | 1 min |
|-------------|-------|
| Bank        | 1 min |
| School      | 1 min |
| University  | 1 min |
| Restaurants | 1 min |

| Shopping Center               | 1 min   |
|-------------------------------|---------|
| Famagusta Port                | 1 min   |
| Golden Beach                  | 1 min   |
| Ercan International Airport   | 45 mins |
| Larnaca International Airport | 45 mins |