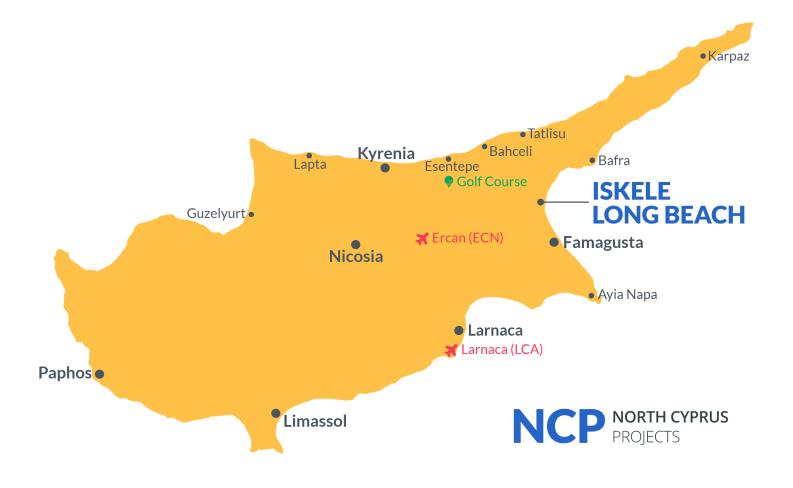

## **Project Location**

This impressive project is located in **Long Beach**, Iskele, in North Cyprus

| Long Beach Beach Club | 2 mins | 5 Star Hotel and Casino  | 10 mins |
|-----------------------|--------|--------------------------|---------|
| Cafes and Restaurants | 5 mins | Famagusta State Hospital | 12 mins |
| Bars and Clubs        | 5 mins | Salamis Ancient City     | 13 mins |
| Pharmacy              | 6 mins | Ercan Airport            | 40 mins |
| Supermarket           | 8 mins | Larnaca Airport          | 60 mins |