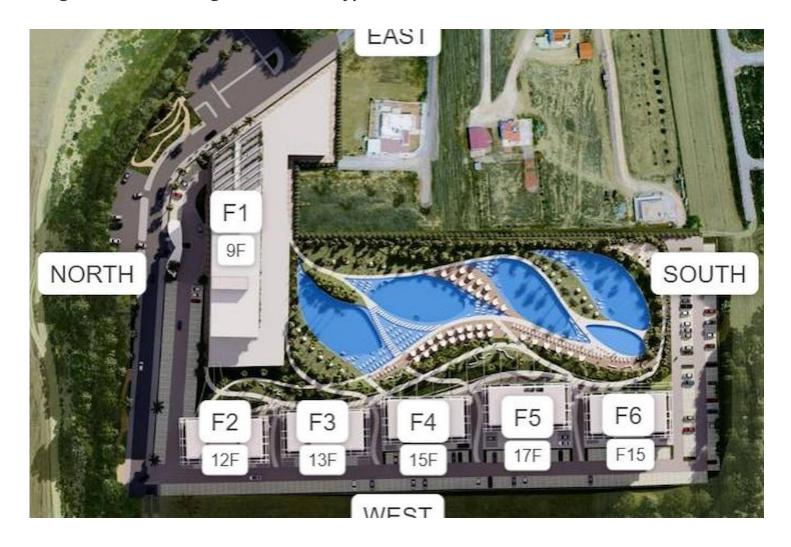

Long Beach, Iskele Long Beach, North Cyprus

- Property Ref: 1876
- Private roof terrace with sea view.
- Hotel services and facilities.
- Rental management option available.
- Flexible payment plan.
- An extraordinary project in the heart of Long Beach, Iskele.

£1,200,000





261 m<sup>2</sup>

4 Bedrooms





4 Bathrooms

13 Months Instalments



June 2026 Completion

**Interior Images** 













**Floor Plan** 



#### **Facilities**

















































### **Facilities**



**Tennis** 









Yoga

### Site Plan

Long Beach, Iskele Long Beach, North Cyprus



## **Project Location**

This impressive project is located in **Long Beach**, Iskele, in North Cyprus



| Long Beach Beach Club | 2 mins | 5 Star Hotel and Casino  | 10 mins |
|-----------------------|--------|--------------------------|---------|
| Cafes and Restaurants | 5 mins | Famagusta State Hospital | 12 mins |
| Bars and Clubs        | 5 mins | Salamis Ancient City     | 13 mins |
| Pharmacy              | 6 mins | Ercan Airport            | 40 mins |
| Supermarket           | 8 mins | Larnaca Airport          | 60 mins |



### **About the Project**

Welcome to this luxurious resort and residences, the largest and most exquisite project in Northern Cyprus. Surrounded by lush natural beauty and layered in rich history, this is a wonderful opportunity to own your very own modern