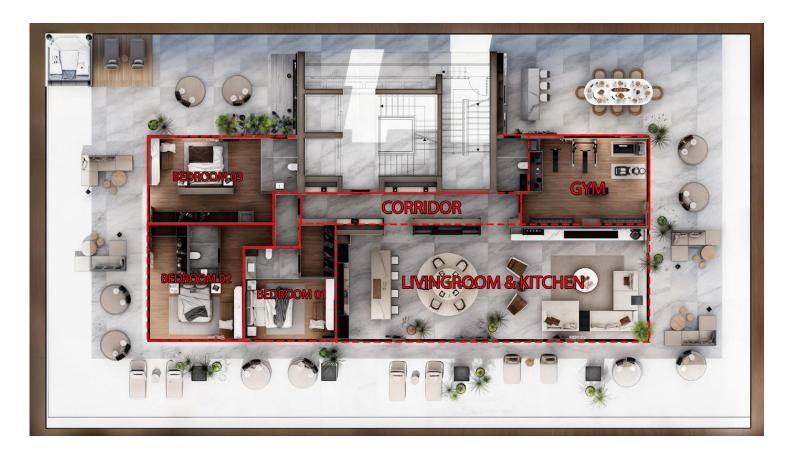

£1,200,000

261 m<sup>2</sup>

4 Bedrooms

4 Bathrooms

13 Months Instalments

June 2026 Completion

**Interior Images** 

**Floor Plan** 