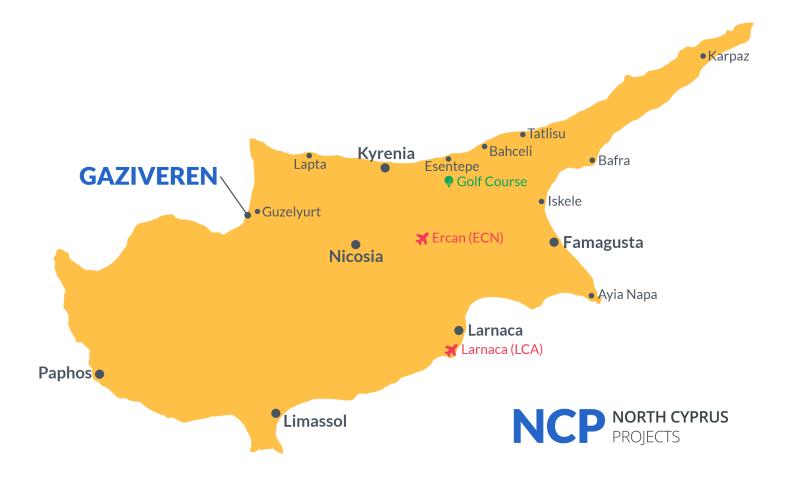

## **Project Location**

This unique project is located on the beachfront of Gaziveren, in North Cyprus

| Beach club                   | 1 min   |
|------------------------------|---------|
| New Modern Hospital          | 2 mins  |
| Supermarket                  | 5 mins  |
| Guzelyurt                    | 12 mins |
| European University of Lefke | 13 mins |

| Lefke           | 20 mins |
|-----------------|---------|
| Nicosia         | 40 mins |
| Ercan Airport   | 60 mins |
| Larnaca Airport | 80 mins |
|                 |         |