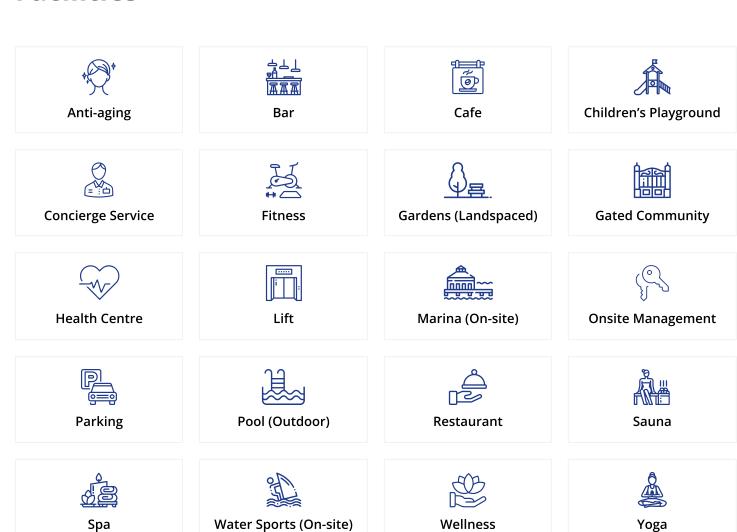

#### **Facilities**

Highlights:

Sea-front location

Only 10 minutes to Güzelyurt, 30 minutes to Nicosia, 50 minutes to Kyrenia

8-10 year rental return period

Rapid annual property value appreciation

Health and wellness tourism focus with spa, beauty center, medical services, yoga, and detox programs

Luxury resort amenities including marina, restaurants, landscaped gardens, outdoor & indoor pools, and more

Fully furnished 1+1 (61–80 m<sup>2</sup>) and 2+1 (104 m<sup>2</sup>) apartments.

Flexible Payment Plan: