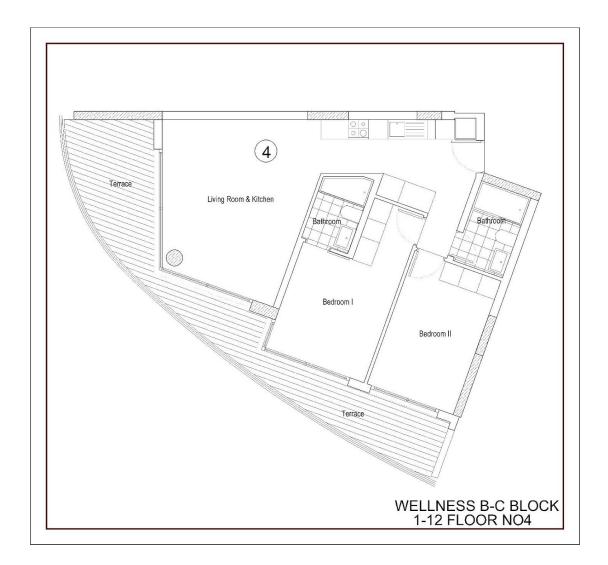

**Floor Plan** 

# **Payment Plan For This Property Type**

**Property Info** 

| Туре                     | No                                      |
|--------------------------|-----------------------------------------|
| 2 Bedroom Apartment      | 4                                       |
| Floor                    | Interior                                |
|                          |                                         |
| 1                        | 79.00 m <sup>2</sup>                    |
| <b>1</b> Balcony Terrace | 79.00 m <sup>2</sup> Total Living Space |