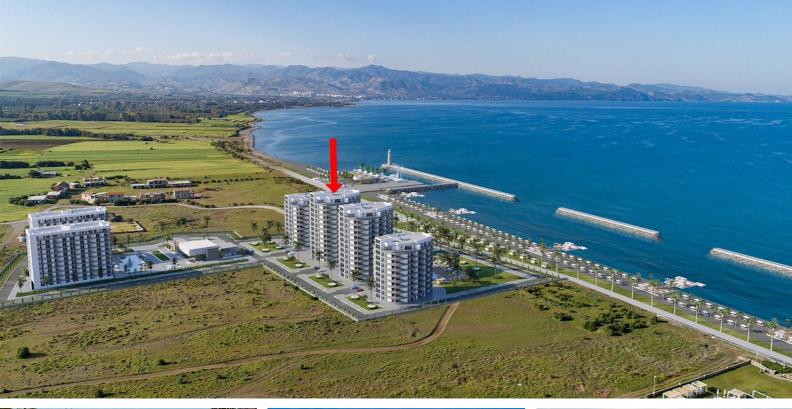

Gaziveren, Guzelyurt, North Cyprus

- Property Ref: 1879
- Fully furnished.
- Professional rental management.
- Sea front project with the most advanced wellness and anti-ageing center in the Mediterranean.
- Located in the west coast of Cyprus, among acres of citrus trees, organic farms with a mountainous backdrop of the Troodos Mountains.
- 8-10 year rental return period

### **About the Project**

Investment Opportunity by the Sea – Fully Managed Apartments in Gaziveren, North Cyprus

Each apartment comes fully furnished with a standard set of furniture and appliances, in line with the hotel's concept and standards.

Located in the serene coastal region of Gaziveren, this exclusive project brings together comfort, convenience, and investment potential—offering only 100 fully furnished apartments with Turkish title deeds. Choose from thoughtfully designed 1+1 and 2+1 units, many with stunning sea or nature views, spacious balconies, and high-end finishes.

Highlights:

Sea-front location

Only 10 minutes to Güzelyurt, 30 minutes to Nicosia, 50 minutes to Kyrenia

8-10 year rental return period

Rapid annual property value appreciation

Health and wellness tourism focus with spa, beauty center, medical services, yoga, and detox programs