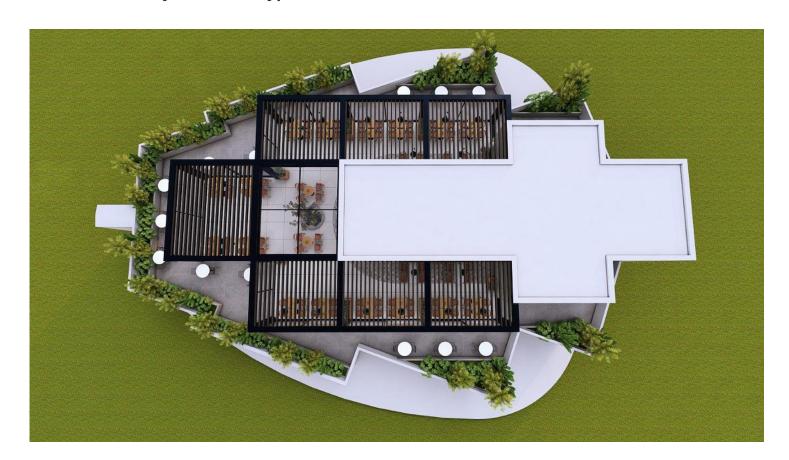

Gaziveren, Guzelyurt, North Cyprus

- Property Ref: 1879
- Fully furnished.
- Professional rental management.
- Sea front project with the most advanced wellness and anti-ageing center in the Mediterranean.
- Located in the west coast of Cyprus, among acres of citrus trees, organic farms with a mountainous backdrop of the Troodos Mountains.
- 8-10 year rental return period

£313,500





104 m<sup>2</sup>

2 Bedrooms





2 Bathrooms

13 Months Instalments



June 2026 Completion

**Exterior Images** 









**Interior Images** 













**Floor Plan** 





#### **Facilities**



### Site Plan

Gaziveren, Guzelyurt, North Cyprus





## **Project Location**

This unique project is located on the beachfront of Gaziveren, in North Cyprus



| Beach club                   | 1 min   |
|------------------------------|---------|
| New Modern Hospital          | 2 mins  |
| Supermarket                  | 5 mins  |
| Guzelyurt                    | 12 mins |
| European University of Lefke | 13 mins |

| Lefke           | 20 mins |
|-----------------|---------|
| Nicosia         | 40 mins |
| Ercan Airport   | 60 mins |
| Larnaca Airport | 80 mins |
|                 |         |



### **About the Project**

Investment Opportunity by the Sea – Fully Managed Apartments in Gaziveren, North Cyprus

Each apartment comes fully furnished with a standard set of furniture and appliances, in line with the hotel's concept and standard