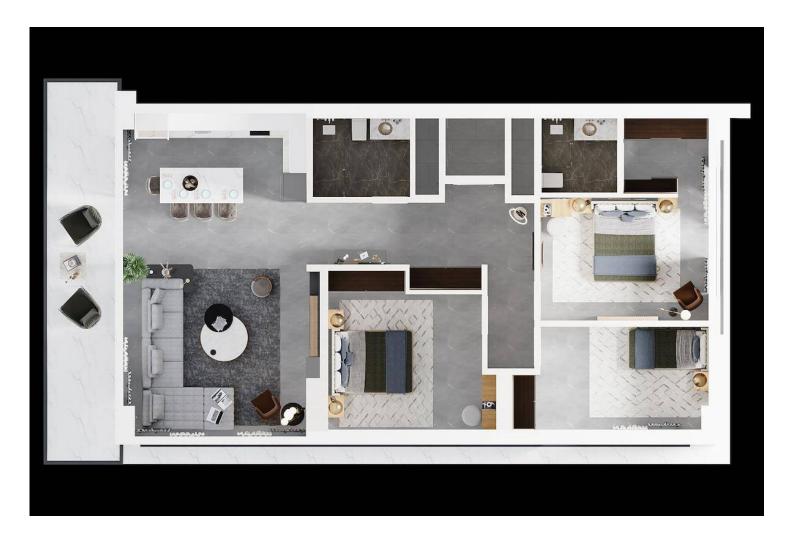

Floor Plan

### **Payment Plan For This Property Type**

**Property Info** 

| Туре                  | No              |
|-----------------------|-----------------|
| 3 Bedroom Apartment   | 55              |
| Block                 | Floor           |
| D                     | 5               |
| Interior              | Balcony Terrace |
| 123.16 m <sup>2</sup> | 16.38 m²        |
| Total Living Space    |                 |
| 139.54 m²             |                 |