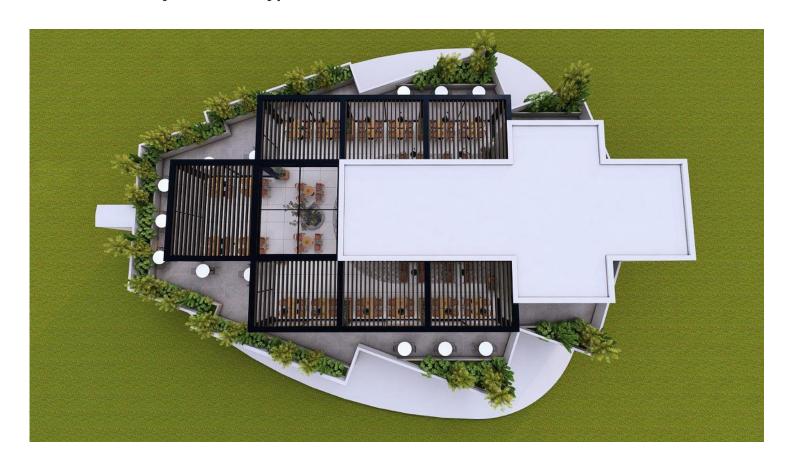

Gaziveren, Guzelyurt, North Cyprus

- Property Ref: 1880
- Fully furnished.
- Professional rental management.
- Sea front project with the most advanced wellness and anti-ageing center in the Mediterranean.
- Located in the west coast of Cyprus, among acres of citrus trees, organic farms with a mountainous backdrop of the Troodos Mountains.
- 8-10 year rental return period.

£440,000





138 m<sup>2</sup> to 172 m<sup>2</sup>

2 Bedrooms





2 Bathrooms

13 Months Instalments



Completion

### **Exterior Images**









**Interior Images** 













#### **Floor Plan**



### **Facilities**



# Site Plan

Gaziveren, Guzelyurt, North Cyprus





# **Project Location**

This unique project is located on the beachfront of Gaziveren, in North Cyprus



| Beach club                   | 1 min   |
|------------------------------|---------|
| New Modern Hospital          | 2 mins  |
| Supermarket                  | 5 mins  |
| Guzelyurt                    | 12 mins |
| European University of Lefke | 13 mins |

| Lefke           | 20 mins |
|-----------------|---------|
| Nicosia         | 40 mins |
| Ercan Airport   | 60 mins |
| Larnaca Airport | 80 mins |
|                 |         |



## **About the Project**

Investment Opportunity by the Sea – Fully Managed Apartments in Gaziveren, North Cyprus

Each apartment comes fully furnished with a standard set of furniture and appliances, in line with the hotel's concept and standards.