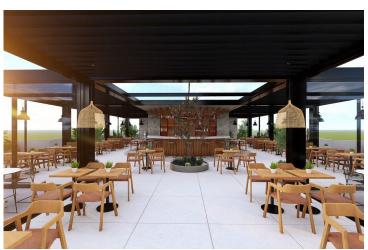

Gaziveren, Guzelyurt, North Cyprus

- Property Ref: 1880
- Fully furnished.
- Professional rental management.
- Sea front project with the most advanced wellness and anti-ageing center in the Mediterranean.
- Located in the west coast of Cyprus, among acres of citrus trees, organic farms with a mountainous backdrop of the Troodos Mountains.
- 8-10 year rental return period.

£440,000





138 m<sup>2</sup> to 172 m<sup>2</sup>

2 Bedrooms





2 Bathrooms

13 Months Instalments



Completion

### **Exterior Images**









**Interior Images** 













#### **Floor Plan**



### **Facilities**



# Site Plan

Gaziveren, Guzelyurt, North Cyprus





# **Project Location**

This unique project is located on the beachfront of Gaziveren, in North Cyprus



| Beach club                   | 1 min   |
|------------------------------|---------|
| New Modern Hospital          | 2 mins  |
| Supermarket                  | 5 mins  |
| Guzelyurt                    | 12 mins |
| European University of Lefke | 13 mins |

| Lefke           | 20 mins |
|-----------------|---------|
| Nicosia         | 40 mins |
| Ercan Airport   | 60 mins |
| Larnaca Airport | 80 mins |
|                 |         |



## **About the Project**

Investment Opportunity by the Sea – Fully Managed Apartments in Gaziveren, North Cyprus

Eac