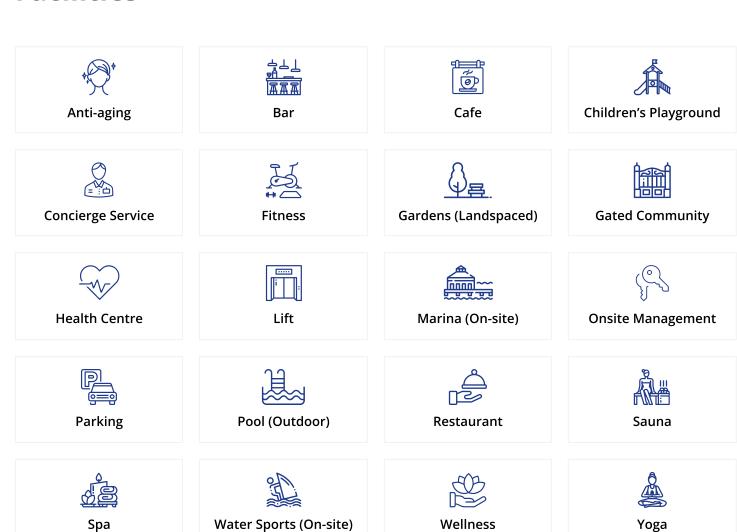

### **Facilities**

Highlights:

Sea-front location

Only 10 minutes to Güzelyurt, 30 minutes to Nicosia, 50 minutes to Kyrenia

8-10 year rental return period

Rapid annual property value appreciation

Health and wellness tourism focus with spa, beauty center, medical services, yoga, and detox programs

Luxury resort amenities including marina, restaurants, landscaped gardens, outdoor & indoor pools, and more

Fully furnished 1+1 (61–80 m<sup>2</sup>) and 2+1 (104 m<sup>2</sup>) apartments.

Flexible Payment Plan: