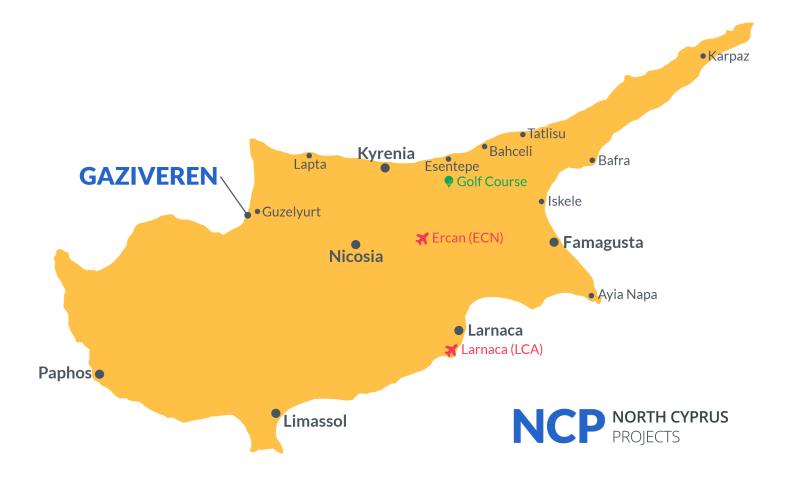

# **Project Location**

This unique project is located on the beachfront of Gaziveren, in North Cyprus

| Beach club                   | 1 min   |
|------------------------------|---------|
| New Modern Hospital          | 2 mins  |
| Supermarket                  | 5 mins  |
| Guzelyurt                    | 12 mins |
| European University of Lefke | 13 mins |

| Lefke           | 20 mins |
|-----------------|---------|
| Nicosia         | 40 mins |
| Ercan Airport   | 60 mins |
| Larnaca Airport | 80 mins |
|                 |         |