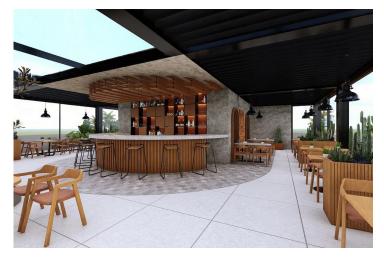

Gaziveren, Guzelyurt, North Cyprus

- Property Ref: 1880
- Fully furnished.
- Professional rental management.
- Sea front project with the most advanced wellness and anti-ageing center in the Mediterranean.
- Located in the west coast of Cyprus, among acres of citrus trees, organic farms with a mountainous backdrop of the Troodos Mountains.
- 8-10 year rental return period.

£440,000





138 m<sup>2</sup> to 172 m<sup>2</sup>

2 Bedrooms





2 Bathrooms

13 Months Instalments



Completion

### **Exterior Images**









**Interior Images** 













#### **Floor Plan**



### **Facilities**



# Site Plan

Gaziveren, Guzelyurt, North Cyprus





# **Project Location**

This unique project is located on the beachfront of Gaziveren, in North Cyprus



| Beach club                   | 1 min   |
|------------------------------|---------|
| New Modern Hospital          | 2 mins  |
| Supermarket                  | 5 mins  |
| Guzelyurt                    | 12 mins |
| European University of Lefke | 13 mins |

| Lefke           | 20 mins |
|-----------------|---------|
| Nicosia         | 40 mins |
| Ercan Airport   | 60 mins |
| Larnaca Airport | 80 mins |
|                 |         |



## **About the Project**

Investment Opportunity by the Sea – Fully Managed Apartments in Gaziveren, North Cyprus

E