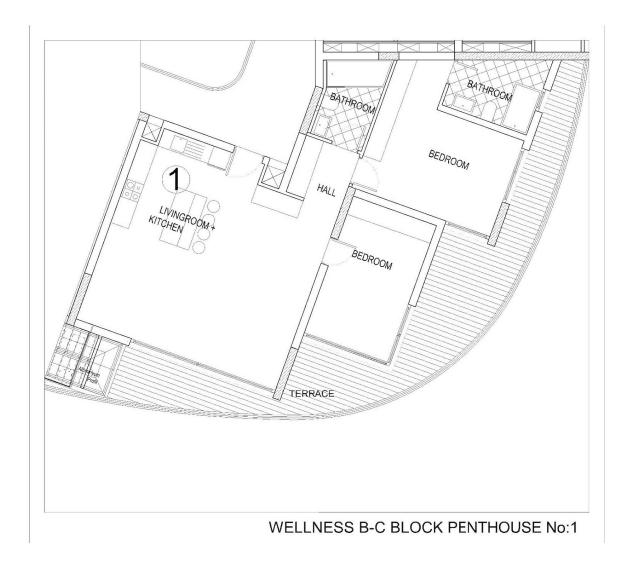

#### **Floor Plan**

# **Payment Plan For This Property Type**

**Property Info** 

| Туре                | No                                       |
|---------------------|------------------------------------------|
| 2 Bedroom Penthouse | 4                                        |
| Floor               | Interior                                 |
|                     |                                          |
| 13                  | 105.00 m <sup>2</sup>                    |
| 13  Balcony Terrace | 105.00 m <sup>2</sup> Total Living Space |