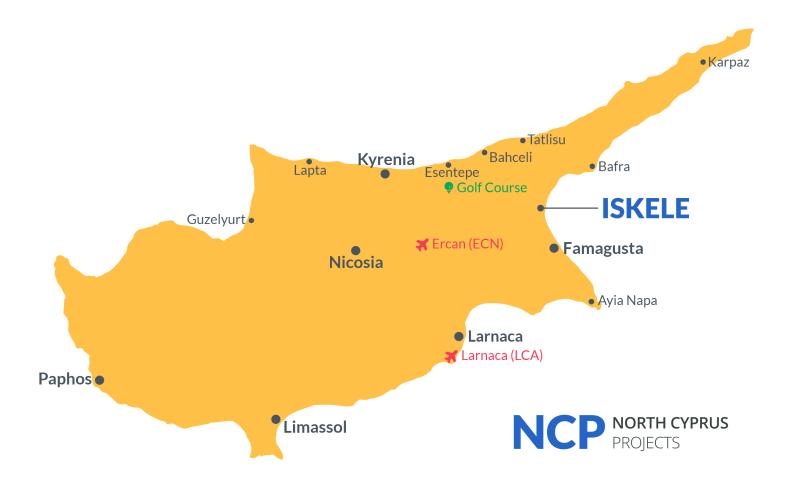

## **Project Location**

This project is located in Long Beach, Iskele, in North Cyprus

| Beach                   | 3 mins | Bars and Clubs                | 5 mins  |
|-------------------------|--------|-------------------------------|---------|
| Supermarket             | 3 mins | Medical Center                | 5 mins  |
| Pharmacy                | 3 mins | Salamis Ancient City          | 12 mins |
| 5 Star Hotel and Casino | 3 mins | Ercan International Airport   | 55 mins |
| Mackenzie Beach Club    | 4 mins | Larnaca International Airport | 55 mins |