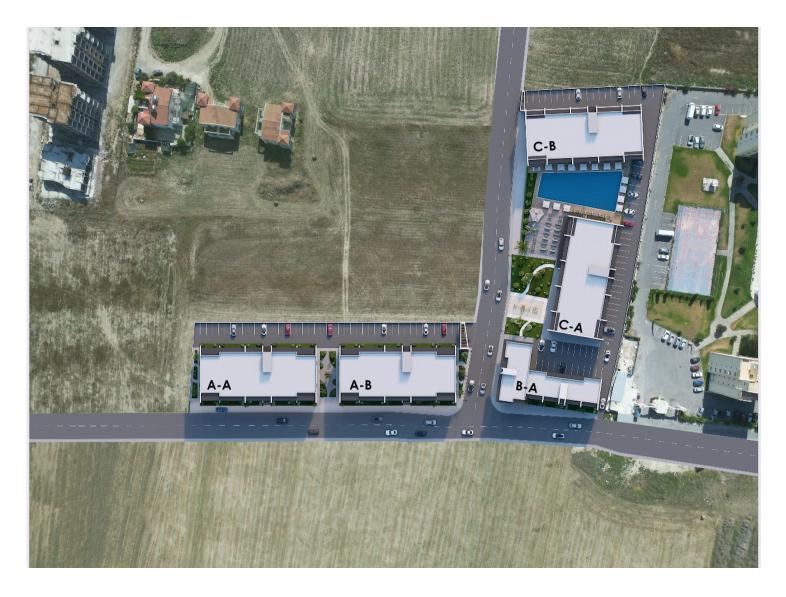

#### Iskele Long Beach, North Cyprus

- Property Ref: 1884
- Close to the popular Long Beach.
- Communal swimming pool.
- On-site market.
- Modern design and high quality construction.
- Payment plan options are available.

£115,000





71  $m^2$  to 89  $m^2$ 

1 Bedroom





1 Bathroom

28 Months Instalments



September 2027 Completion



**Exterior Images** 















**Interior Images** 





**Floor Plan** 





# Facilities





#### Site Plan

Iskele Long Beach, North Cyprus





## **Project Location**

This project is located in Long Beach, Iskele, in North Cyprus



| Beach                   | 3 mins | Bars and Clubs                | 5 mins  |
|-------------------------|--------|-------------------------------|---------|
| Supermarket             | 3 mins | Medical Center                | 5 mins  |
| Pharmacy                | 3 mins | Salamis Ancient City          | 12 mins |
| 5 Star Hotel and Casino | 3 mins | Ercan International Airport   | 55 mins |
| Mackenzie Beach Club    | 4 mins | Larnaca International Airport | 55 mins |



### **About the Project**

A thoughtfully designed residential project in İskele, North Cyprus, offering a comfortable lifestyle in a secure, well-equipped environment. Set within a gated community, this development combines mod