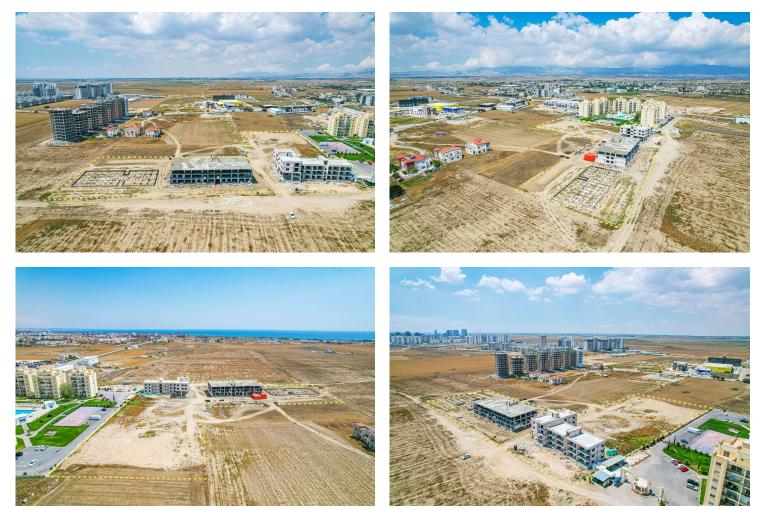

| 55 mins |



### **About the Project**

A thoughtfully designed residential project in İskele, North Cyprus, offering a comfortable lifestyle in a secure, well-equipped environment. Set within a gated community, this development combines modern living with natural surroundings, featuring lush green areas, walking paths, and a communal swimming pool perfect for relaxation.

Residents will enjoy on-site amenities such as a café-bar, children's playground, market, and various shops—all within walking distance of their homes. Outdoor parking is available for residents and guests.

Scheduled for completion by the end of 2027, the project offers a flexible, interest-free payment plan, making it an ideal opportunity for both investment and living.



**Construction Status** 

#### April 2025





### **Payment Plan For This Property Type**

#### **Property Info**





### **Payment Plan For This Property Type**

#### **Payment Plan**

| Current Date<br>May 2025 | Start Date<br>September 2024 | Delivery D<br>Septeml | ate<br><b>per 2027</b> | Price<br><b>£115,000</b> | Initial Pay<br><b>£40,250</b> | ment Amount 35% |  |
|--------------------------|------------------------------|-----------------------|------------------------|--------------------------|-------------------------------|-----------------|--|
| <b>65%</b> of the insta  | allment payment plan         |                       |                        |                          |                               |                 |  |
| 1. Installment           | June 2025                    | £2,670                | 25.