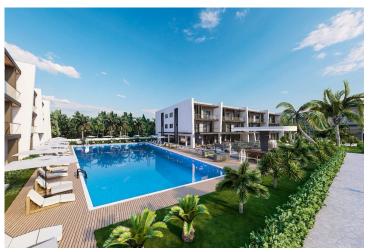

#### Iskele Long Beach, North Cyprus

- Property Ref: 1884
- Close to the popular Long Beach.
- Communal swimming pool.
- On-site market.
- Modern design and high quality construction.
- Payment plan options are available.

£115,000

71  $m^2$  to 89  $m^2$ 

1 Bedroom

1 Bathroom

28 Months Instalments

September 2027 Completion

**Exterior Images** 

**Interior Images** 

### **About the Project**

A thoughtfully designed residential project in İskele, North Cyprus, offering a comfortable lifestyle in a secure, well-equipped environment. Set within a gated community, this development combines modern living with natural surroundings, featuring lush green areas, walking paths, and a communal swimming pool perfect for relaxation.