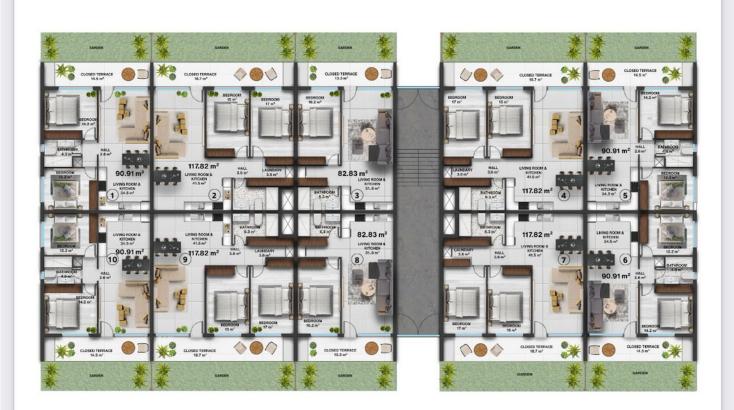

#### Iskele Long Beach, North Cyprus

- Property Ref: 1884
- Close to the popular Long Beach.
- Communal swimming pool.
- On-site market.
- Modern design and high quality construction.
- Payment plan options are available.

£115,000





71  $m^2$  to 89  $m^2$ 

1 Bedroom





1 Bathroom

28 Months Instalments



September 2027 Completion



**Exterior Images** 















**Interior Images** 





**Floor Plan** 





# Facilities





#### Site Plan

Iskele Long Beach, North Cyprus





## **Project Location**

This project is located in Long Beach, Iskele, in North Cyprus



| Beach                   | 3 mins | Bars and Clubs                | 5 mins  |
|-------------------------|--------|-------------------------------|---------|
| Supermarket             | 3 mins | Medical Center                | 5 mins  |
| Pharmacy                | 3 mins | Salamis Ancient City          | 12 mins |
| 5 Star Hotel and Casino | 3 mins | Ercan International Airport   | 55 mins |
| Mackenzie Beach Club    | 4 mins | Larnaca International Airport | 55 mins |



### **About the Project**

A thoughtfully designed residential project in İskele, North Cyprus, offering a comfortable lifestyle in a secure, well-equipped e