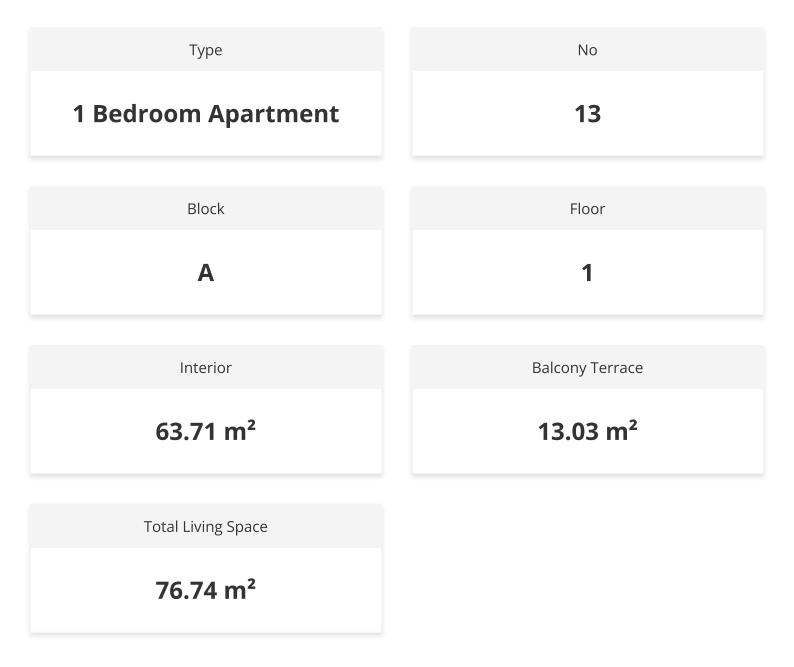

ntial project in İskele, North Cyprus, offering a comfortable lifestyle in a secure, well-equipped environment. Set within a gated community, this development combines modern living with natural surroundings, featuring lush green areas, walking paths, and a communal swimming pool perfect for relaxation.

Residents will enjoy on-site amenities such as a café-bar, children's playground, market, and various shops—all within walking distance of their homes. Outdoor parking is available for residents and guests.

Scheduled for completion by the end of 2027, the project offers a flexible, interest-free payment plan, making it an ideal opportunity for both investment and living.



**Construction Status** 

#### April 2025





### **Payment Plan For This Property Type**

#### **Property Info**





### **Payment Plan For This Property Type**

#### **Payment Plan**

| Current Date<br>May 2025 | Start Date<br>September 2024 | Delivery D<br>Septeml | ate<br><b>per 2027</b> | Price<br><b>£115,000</b> | Initial Pay<br><b>£40,250</b> | ment Amount 35% |  |
|--------------------------|------------------------------|-----------------------|------------------------|--------------------------|-------------------------------|-----------------|--|
| <b>65%</b> of the insta  | allment payment plan         |                       |                        |                          |                               |                 |  |
| 1. Installment           | June 2025                    | £2,670                | 25. Installr           | nent June 2027           | ł