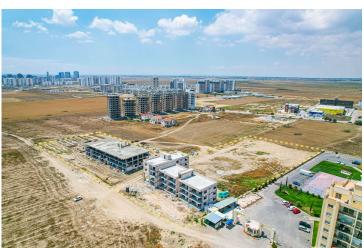

Iskele Long Beach, North Cyprus

- Property Ref: 1885
- Close to the popular Long Beach.
- Communal swimming pool.
- On-site market.
- Modern design and high quality construction.
- Payment plan options are available.

### **Project Location**

This project is located in Long Beach, Iskele, in North Cyprus

| Beach                   | 3 mins |
|-------------------------|--------|
| Supermarket             | 3 mins |
| Pharmacy                | 3 mins |
| 5 Star Hotel and Casino | 3 mins |
| Mackenzie Beach Club    | 4 mins |

### **About the Project**

A thoughtfully designed residential project in İskele, North Cyprus, offering a comfortable lifestyle in a secure, well-equipped environment. Set within a gated community, this development combines modern living with natural surroundings, featuring lush green areas, walking paths, and a communal swimming pool perfect for relaxation.