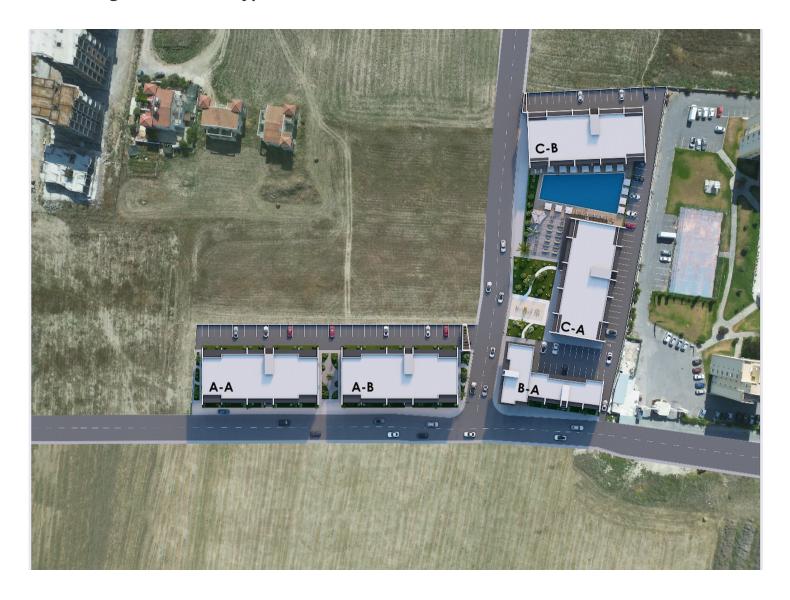

Iskele Long Beach, North Cyprus

- Property Ref: 1885
- Close to the popular Long Beach.
- Communal swimming pool.
- On-site market.
- Modern design and high quality construction.
- Payment plan options are available.

£175,000





122 m<sup>2</sup> to 201 m<sup>2</sup>

3 Bedrooms





2 Bathrooms

28 Months Instalments



September 2027 Completion

**Exterior Images** 













**Interior Images** 













**Floor Plan** 



### **Facilities**



















### Site Plan

Iskele Long Beach, North Cyprus



### **Project Location**

This project is located in Long Beach, Iskele, in North Cyprus



| Beach                   | 3 mins |
|-------------------------|--------|
| Supermarket             | 3 mins |
| Pharmacy                | 3 mins |
| 5 Star Hotel and Casino | 3 mins |
| Mackenzie Beach Club    | 4 mins |

| Bars and Clubs                | 5 mins  |
|-------------------------------|---------|
| Medical Center                | 5 mins  |
| Salamis Ancient City          | 12 mins |
| Ercan International Airport   | 55 mins |
| Larnaca International Airport | 55 mins |



### **About the Project**

A thoughtfully designed residential project in İskele, North Cyprus, offering a comfortable lifestyle in a secure, well-equipped environment. Set within a gated community, this development