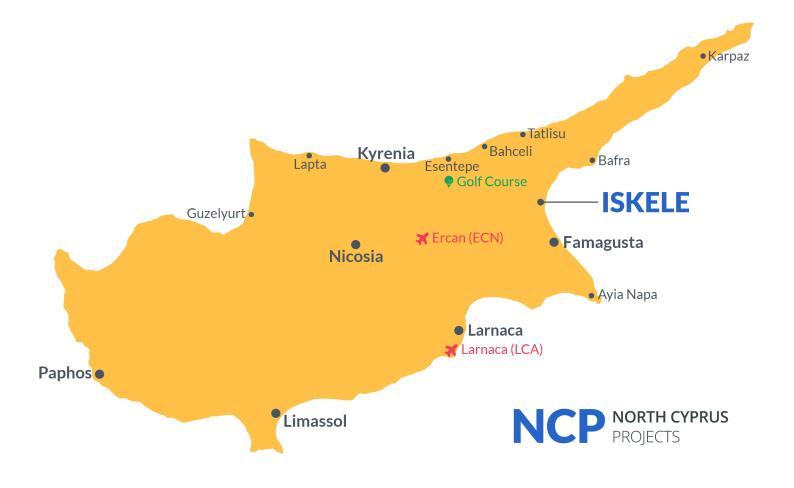

### **Project Location**

This project is located in Long Beach, Iskele, in North Cyprus

| Beach                   | 3 mins |
|-------------------------|--------|
| Supermarket             | 3 mins |
| Pharmacy                | 3 mins |
| 5 Star Hotel and Casino | 3 mins |
| Mackenzie Beach Club    | 4 mins |

| Bars and Clubs                | 5 mins  |
|-------------------------------|---------|
| Medical Center                | 5 mins  |
| Salamis Ancient City          | 12 mins |
| Ercan International Airport   | 55 mins |
| Larnaca International Airport | 55 mins |