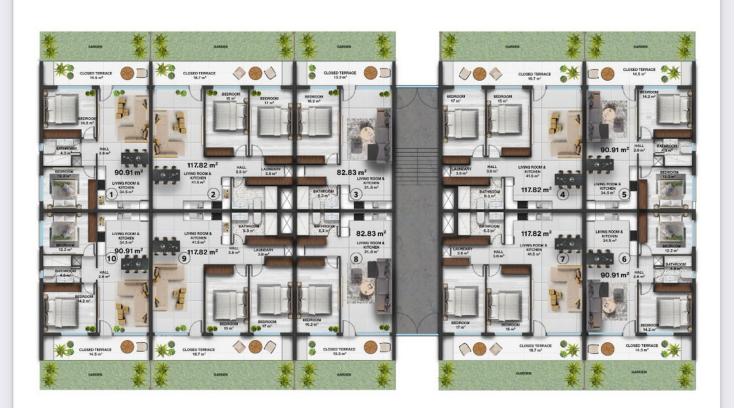

**Floor Plan** 

## **Payment Plan For This Property Type**

**Property Info** 

| Туре                | No                  |
|---------------------|---------------------|
| 3 Bedroom Apartment | 7                   |
| Block               | Floor               |
| B.A                 | 1                   |
| Interior            | Balcony Terrace     |
| 115.92 m²           | 6.90 m <sup>2</sup> |
| Total Living Space  |                     |
| 122.82 m²           |                     |