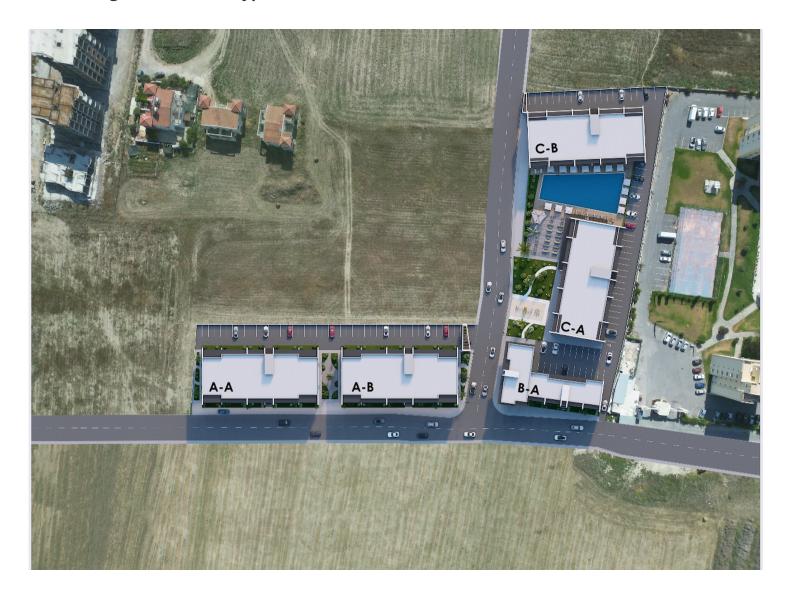

**Iskele Long Beach, North Cyprus** 

- Property Ref: 1886
- Close to the popular Long Beach.
- Communal swimming pool.
- On-site market.
- Modern design and high quality construction.
- Payment plan options are available.

£135,000





82 m<sup>2</sup> to 117 m<sup>2</sup>

2 Bedrooms





1 Bathroom

28 Months Instalments



September 2027 Completion

**Exterior Images** 













**Interior Images** 







**Floor Plan** 



### **Facilities**



















### Site Plan

Iskele Long Beach, North Cyprus



## **Project Location**

This project is located in Long Beach, Iskele, in North Cyprus



| Beach                   | 3 mins |
|-------------------------|--------|
| Supermarket             | 3 mins |
| Pharmacy                | 3 mins |
| 5 Star Hotel and Casino | 3 mins |
| Mackenzie Beach Club    | 4 mins |

| Bars and Clubs                | 5 mins  |
|-------------------------------|---------|
| Medical Center                | 5 mins  |
| Salamis Ancient City          | 12 mins |
| Ercan International Airport   | 55 mins |
| Larnaca International Airport | 55 mins |



### **About the Project**

A thoughtfully designed residential project in İskele, North Cyprus, offering a comfortable lifestyle in a secure, well-equipped environment. Set within a gated community, this development c