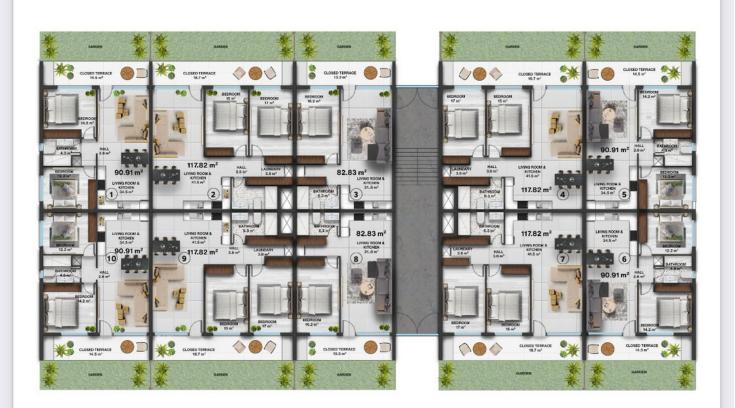

**Floor Plan** 

# **Payment Plan For This Property Type**

**Property Info** 

| Туре                | No              |
|---------------------|-----------------|
| 2 Bedroom Apartment | 11              |
| Block               | Floor           |
| Α                   | 1               |
| Interior            | Balcony Terrace |
| 75.42 m²            | 14.50 m²        |
| Total Living Space  |                 |
| 89.92 m²            |                 |