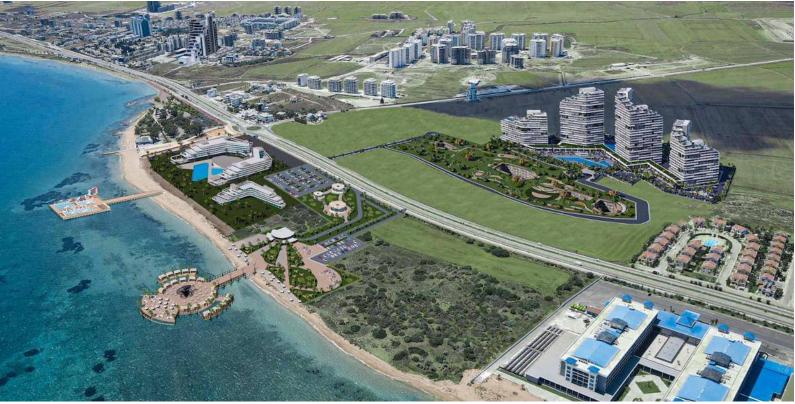

### Site Plan

Long Beach, Iskele Long Beach, North Cyprus

## **Project Location**

This remarkable project is located in Long Beach, Iskele, in North Cyprus

| Long Beach Beach Club | 2 mins | 5 Star Hotel and Casino  | 10 mins |
|-----------------------|--------|--------------------------|---------|
| Cafes and Restaurants | 5 mins | Famagusta State Hospital | 12 mins |
| Bars and Clubs        | 5 mins | Salamis Ancient City     | 13 mins |
| Pharmacy              | 6 mins | Ercan Airport            | 40 mins |
| Supermarket           | 8 mins | Larnaca Airport          | 60 mins |