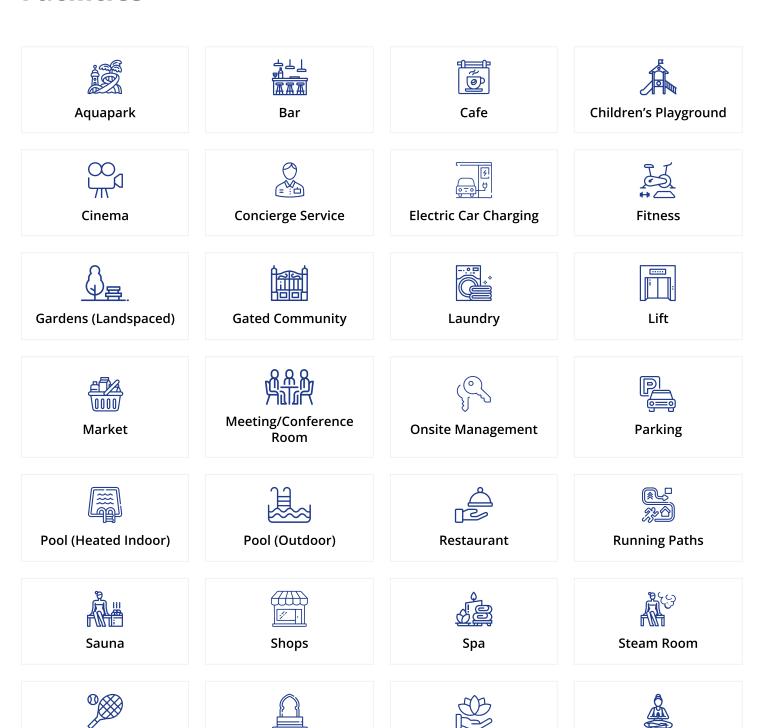

#### **Facilities**

Wellness

**Turkish Hammam** 

Yoga

**Tennis** 

The complex is equipped with so many fantastic facilities that you will never want to (or have to) leave. From a selection of fine-dining restaurants and bars to a hairdresser/beauty centre, every inch of this project has been designed with the epitome of luxury living in mind.

The working professional can stay productive while in this gorgeous setting with the rentable office areas, complete with computers, internet and printing facilities. When it's time to kick back and relax, take a stroll down to the sparkling swimming pools or take advantage of the host of wellness services including a sauna, a steam room, massage rooms, Hamam, a gym, and yoga and Pilates classes.