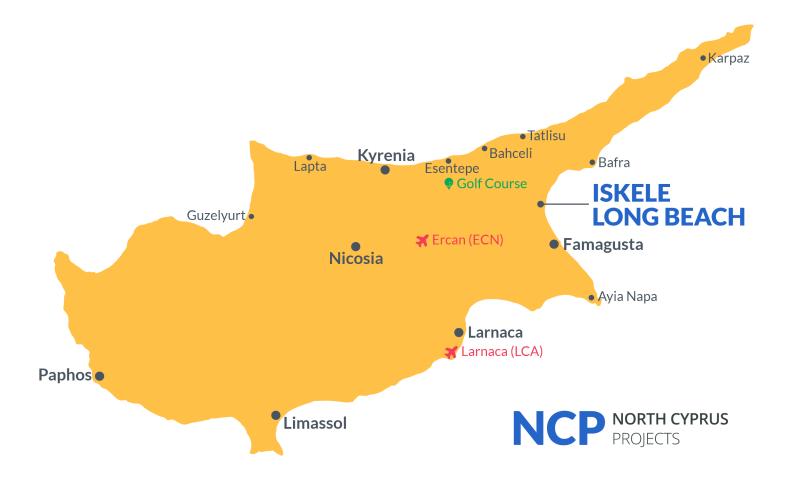

## **Project Location**

This remarkable project is located in Long Beach, Iskele, in North Cyprus

| Long Beach Beach Club | 2 mins | 5 Star Hotel and Casino  | 10 mins |
|-----------------------|--------|--------------------------|---------|
| Cafes and Restaurants | 5 mins | Famagusta State Hospital | 12 mins |
| Bars and Clubs        | 5 mins | Salamis Ancient City     | 13 mins |
| Pharmacy              | 6 mins | Ercan Airport            | 40 mins |
| Supermarket           | 8 mins | Larnaca Airport          | 60 mins |