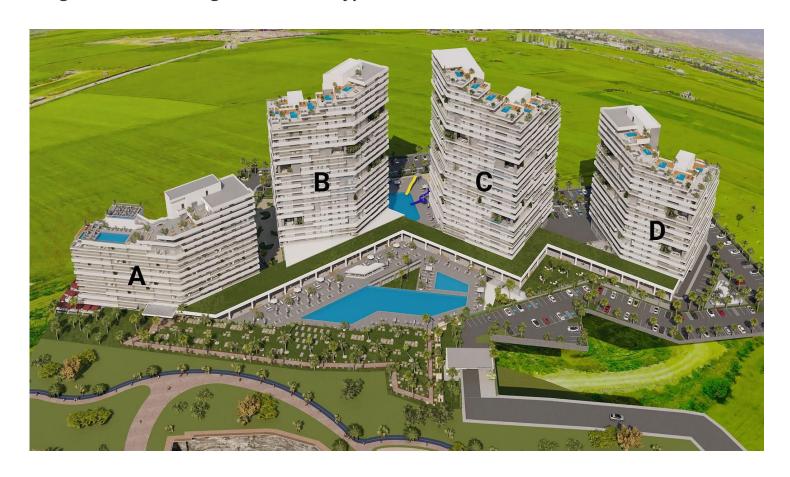

### Site Plan

Long Beach, Iskele Long Beach, North Cyprus

With a total of four blocks, (one hotel and three residential), each building maintains an unobstructed view of the Cypriot coastline and garners cooling Mediterranean breezes. Meticulously designed to enhance your lifestyle, the list of high-end fixtures and fittings is practically endless.