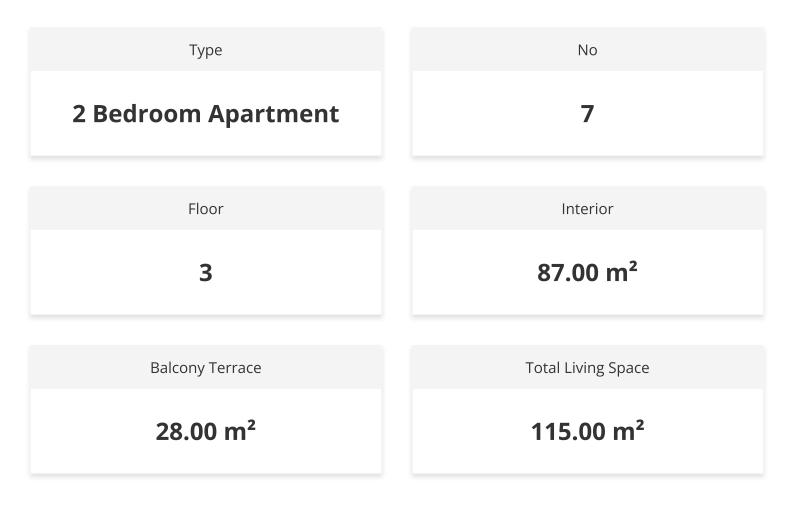

Yeni Bogazici, Iskele Yeni Bogazici, North Cyprus

- Property Ref: 1891
- Very spacious apartment.
- Large balcony.
- Only 1.5 km to the sandy beach.
- Affordable price.
- Flexible payment plan.

115 m²

#### 2 Bedrooms

1 Bathroom

8 Months Instalments

January 2026 Completion

**Exterior Images** 

**Floor Plan** 

### **Payment Plan For This Property Type**

**Property Info** 

#### **Payment Plan For This Property Type**