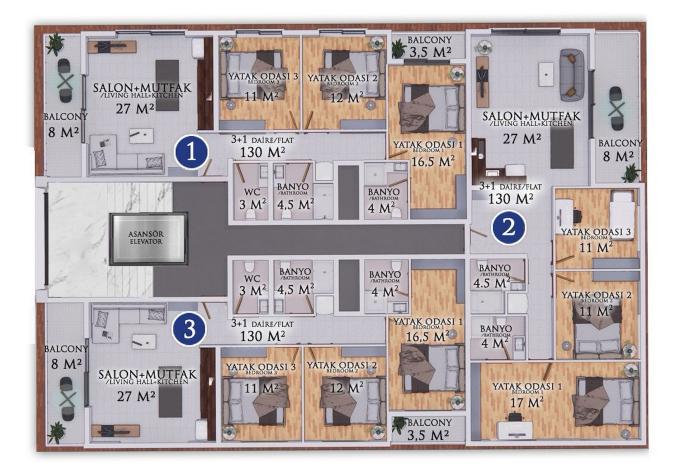

The ground floor features two commercial units—ideal for shops, cafes, or offices—offering excellent visibility and accessibility.

The upper levels house spacious 3+1 and 2+1 apartments, thoughtfully designed for both modern living and high rental potential. Only one 2+1 apartment remains available—perfect for those looking to secure a prime spot in a fast-developing area.