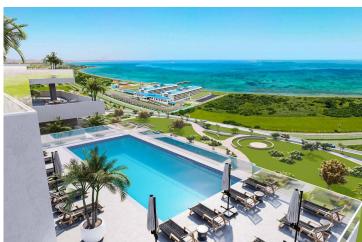

Long Beach, Iskele Long Beach, North Cyprus

- Property Ref: 189
- A home that embodies elegance
- A unique architecture which allows all of it's residence to have at least 85% sea view
- An astonishing 686 apartments, consisting of studios, one-bedroom, two-bedroom and three-bedroom residences, as well as fourbedroom and five-bedroom luxury penthouses
- Rental management option available
- The project includes an infinity pool, work areas, conference halls, a cigar bar and a restaurants serving world delicacies

#### **About the Project**

Indulge yourself in a slice of unparalleled luxury coastal living, by investing in a spectacular upcoming development in Long Beach Iskele. Whether you are a savvy investor looking to add to your portfolio, a holidaymaker looking for your next getaway or someone looking for a sea change, you will not look past this.

With a total of four blocks, (one hotel and three residential), each building maintains an unobstructed view of the Cypriot coastline and garners cooling Mediterranean breezes. Meticulously designed to enhance your lifestyle, the list of high-end fixtures and fittings is practically endless.

The working professional can stay productive while in this gorgeous setting with the rentable office areas, complete with computers, internet and printing facilities. When it's time to kick back and relax, take a stroll down to the sparkling swimming pools or take advantage of the host of wellness services including a sauna, a steam room, massage rooms, Hamam, a gym, and yoga and Pilates classes.