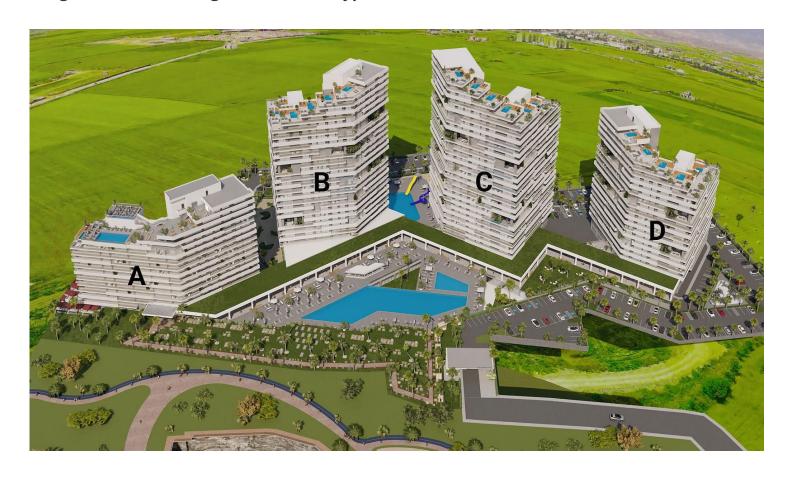

#### Site Plan

Long Beach, Iskele Long Beach, North Cyprus

With a total of four blocks, (one hotel and three residential), each building maintains an unobstructed view of the Cypriot coastline and garners cooling Mediterranean breezes. Meticulously designed to enhance your lifestyle, the list of high-end fixtures and fittings is practically endless.