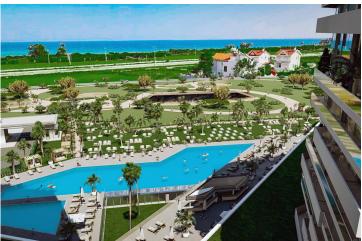

Long Beach, Iskele Long Beach, North Cyprus

- Property Ref: 189
- A home that embodies elegance
- A unique architecture which allows all of it's residence to have at least 85% sea view
- An astonishing 686 apartments, consisting of studios, one-bedroom, two-bedroom and three-bedroom residences, as well as fourbedroom and five-bedroom luxury penthouses
- Rental management option available
- The project includes an infinity pool, work areas, conference halls, a cigar bar and a restaurants serving world delicacies

#### **About the Project**

Indulge yourself in a slice of unparalleled luxury coastal living, by investing in a spectacular upcoming development in Long Beach Iskele. Whether you are a savvy investor looking to add to your portfolio, a holidaymaker looking for your next getaway or someone looking for a sea change, you will not look past this.

With a total of four blocks, (one hotel and three residential), each building maintains an unobstructed view of the Cypriot coastline and garners cooling Mediterranean breezes. Meticulously designed to enhance your lifestyle, the list of high-end fixtures and fittings is practically endless.

The working professional can stay productive while in this gorgeous setting with the rentable office areas, complete with computers, internet and printing facilities. When it's time to kick back and relax, take a stroll down to the sparkling swimming pools or take advantage of the host of wellness services including a sauna, a steam room, massage rooms, Hamam, a gym, and yoga and Pilates classes.