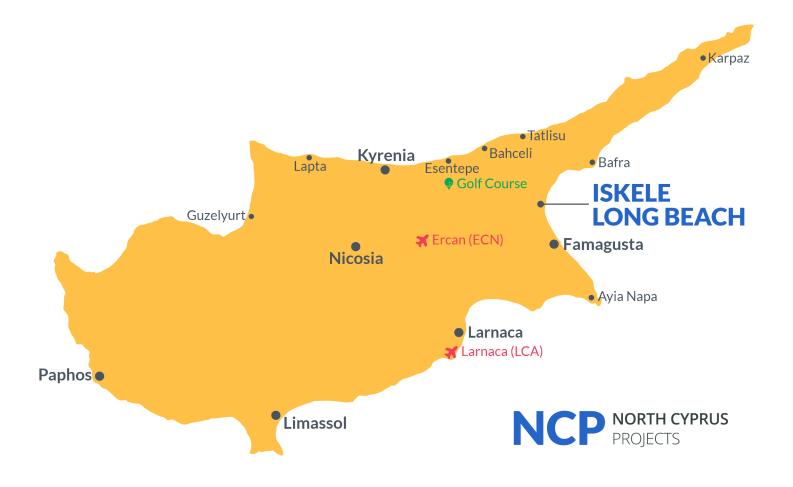

### **Project Location**

This remarkable project is located in Long Beach, Iskele, in North Cyprus

| Long Beach Beach Club | 2 mins | 5 Star Hotel and Casino  | 10 mins |
|-----------------------|--------|--------------------------|---------|
| Cafes and Restaurants | 5 mins | Famagusta State Hospital | 12 mins |
| Bars and Clubs        | 5 mins | Salamis Ancient City     | 13 mins |
| Pharmacy              | 6 mins | Ercan Airport            | 40 mins |
| Supermarket           | 8 mins | Larnaca Airport          | 60 mins |