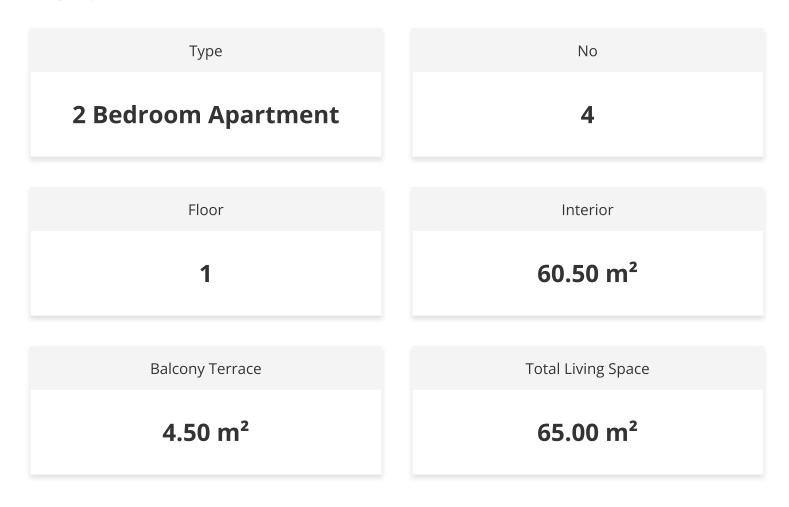

## **About the Project**

Located in the central district of Çanakkale, Famagusta, this modern residential building offers thoughtfully designed living spaces ideal for both larger families and couples. The project consists of 12 apartments, each crafted to provide comfort, practicality, and a high standard of living.

Apartment Options:

3+1 Apartments (3 units)

Spacious and well-planned for family life.

Generous living room and wide kitchen

En-suite master bedroom

Private balcony or terrace

2+1 Apartments (9 units)

A smart choice for couples or smaller families.