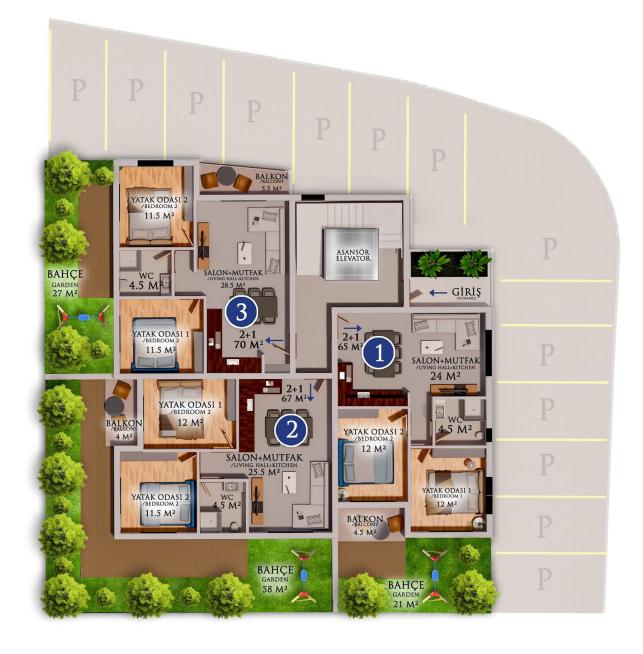

65 m<sup>2</sup> to 70 m<sup>2</sup>

1 Bathroom

11 Months Instalments

April 2026 Completion

**Exterior Images** 

**Interior Images** 

**Floor Plan** 

Apartment Options:

3+1 Apartments (3 units)

Spacious and well-planned for family life.

Generous living room and wide kitchen

En-suite master bedroom

Private balcony or terrace

2+1 Apartments (9 units)

A smart choice for couples or smaller families.